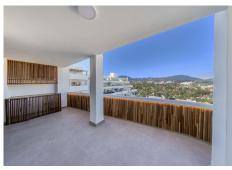

R4894786

Nueva Andalucía

REF# R4894786 890.000 €

| BEDS | BATHS | BUILT  | TERRACE |
|------|-------|--------|---------|
| 2    | 2     | 131 m² | 20 m²   |

Well renovated and perfectly located....a 2 bedroom Nueva Andalucia apartment. A home within walking distance of Puerto Banús. Located on the top floor of the complex with open views, this property has easy access via a lift from the secure underground parking where there is also a storeroom. Penthouse apartment in a superbly located Nueva Andalucía urbanisation, within an easy walking distance of Centro Plaza and Puerto Banús. This delightful and sunny home is reformed to a very high standard. Having been stripped back to its bare bones, the owner has replaced all the original electricity system with new and more efficient cables. In the same way the original plumping system has been removed and new and updated pipes and drains have been fitted throughout. There is nothing overlooked here with this Marbella penthouse, ensuring that it is a home for the most discerning client. Jardines de Andalucia which is within the municipality of Marbella features views of the garden and is within a short walk of Centro plaza and around 1 km from Marina Banus Shopping Centre. This 130 m² apartment features a sunny patio and comes with designated private parking and a storage room. This location is very convenient for visitors as it can easily access Malaga Airport, 47 minutes by car.