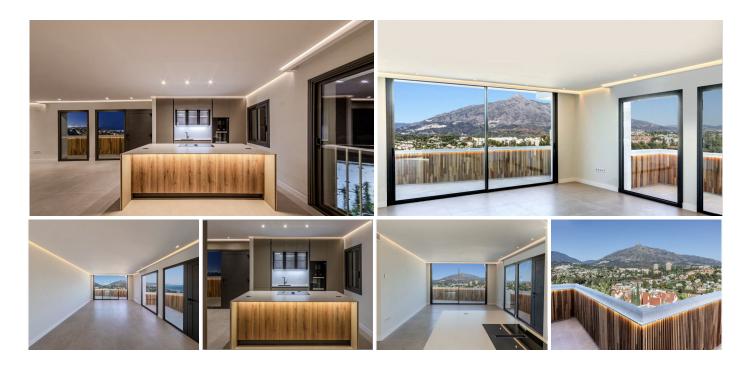

R4894786

Nueva Andalucía

REF# R4894786 890.000 €

| BEDS | BATHS | BUILT  | TERRACE |
|------|-------|--------|---------|
| 2    | 2     | 131 m² | 20 m²   |

Well renovated and perfectly located....a 2 bedroom Nueva Andalucia apartment. A home within walking distance of Puerto Banús. Located on the top floor of the complex with open views, this property has easy access via a lift from the secure underground parking where there is also a storeroom. Penthouse apartment in a superbly located Nueva Andalucía urbanisation, within an easy walking distance of Centro Plaza and Puerto Banús. This delightful and sunny home is reformed to a very high standard. Having been stripped back to its bare bones, the owner has replaced all the original electricity system with new and more efficient cables. In the same way the original plumping system has been removed and new and updated pipes and drains have been fitted throughout. There is nothing overlooked here with this Marbella penthouse, ensuring that it is a home for the most discerning client. Jardines de Andalucia which is within the municipality of Marbella features views of the garden and is within a short walk of Centro plaza and around 1 km from Marina Banus Shopping Centre. This 130 m² apartment features a sunny patio and comes with designated private parking and a storage room. This location is very convenient for visitors as it can easily access Malaga Airport, 47 minutes by car.