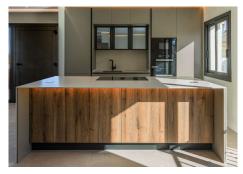

R4894786

Nueva Andalucía

REF# R4894786 890.000 €

| BEDS | BATHS | BUILT  | TERRACE |
|------|-------|--------|---------|
| 2    | 2     | 131 m² | 20 m²   |

Well renovated and perfectly located....a 2 bedroom Nueva Andalucia apartment. A home within walking distance of Puerto Banús. Located on the top floor of the complex with open views, this property has easy access via a lift from the secure underground parking where there is also a storeroom. Penthouse apartment in a superbly located Nueva Andalucía urbanisation, within an easy walking distance of Centro Plaza and Puerto Banús. This delightful and sunny home is reformed to a very high standard. Having been stripped back to its bare bones, the owner has replaced all the original electricity system with new and more efficient cables. In the same way the original plumping system has been removed and new and updated pipes and drains have been fitted throughout. There is nothing overlooked here with this Marbella penthouse, ensuring that it is a home for the most discerning client. Jardines de Andalucia which is within the municipality of Marbella features views of the garden and is within a short walk of Centro plaza and around 1 km from Marina Banus Shopping Centre. This 130 m² apartment features a sunny patio and comes with designated private parking and a storage room. This location is very convenient for visitors as it can easily access Malaga Airport, 47 minutes by car.