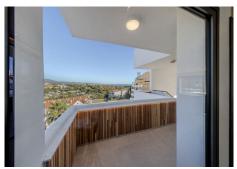

R4894786

Nueva Andalucía

REF# R4894786 890.000 €

| BEDS | BATHS | BUILT  | TERRACE |
|------|-------|--------|---------|
| 2    | 2     | 131 m² | 20 m²   |

Well renovated and perfectly located....a 2 bedroom Nueva Andalucia apartment. A home within walking distance of Puerto Banús. Located on the top floor of the complex with open views, this property has easy access via a lift from the secure underground parking where there is also a storeroom. Penthouse apartment in a superbly located Nueva Andalucía urbanisation, within an easy walking distance of Centro Plaza and Puerto Banús. This delightful and sunny home is reformed to a very high standard. Having been stripped back to its bare bones, the owner has replaced all the original electricity system with new and more efficient cables. In the same way the original plumping system has been removed and new and updated pipes and drains have been fitted throughout. There is nothing overlooked here with this Marbella penthouse, ensuring that it is a home for the most discerning client. Jardines de Andalucia which is within the municipality of Marbella features views of the garden and is within a short walk of Centro plaza and around 1 km from Marina Banus Shopping Centre. This 130 m² apartment features a sunny patio and comes with designated private parking and a storage room. This location is very convenient for visitors as it can easily access Malaga Airport, 47 minutes by car.