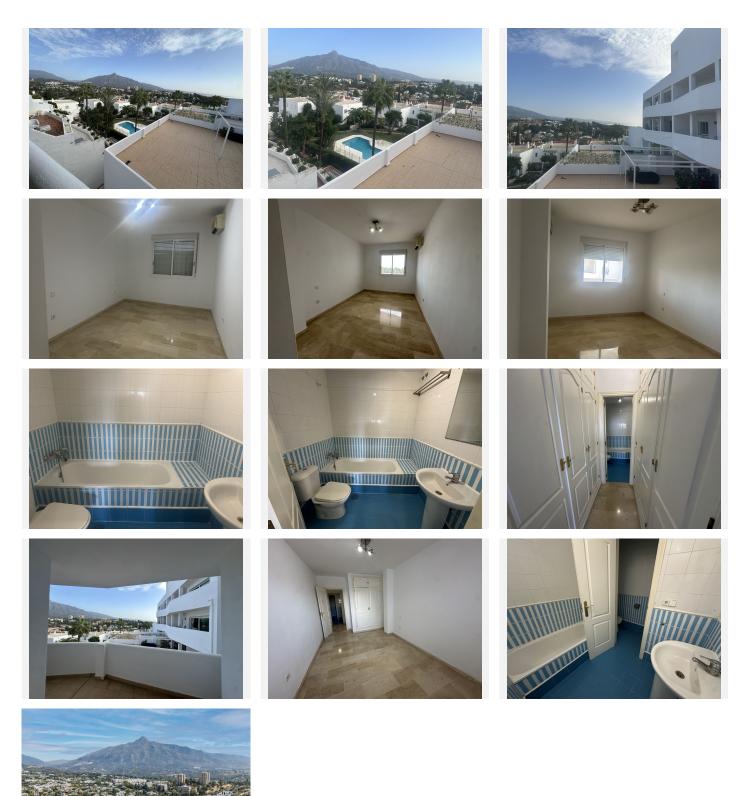

## R4894777 • Nueva Andalucía REF# R4894777 400.000 €

| BEDS | BATHS | BUILT  | TERRACE |
|------|-------|--------|---------|
| 2    | 2     | 106 m² | 19 m²   |

An opportunity with this Nueva Andalucía apartment .....in need of reform with great potential. Within this very popular urbanisation located in the heart of Nueva Andalucía, we present an original and untouched 2 bedroom apartment. With a useful floor area of 106 m2, this property offers ample space to reform into an open plan living and dining area, with American-style kitchen. With lovely big floor to ceiling windows, the views of la Concha from this middle floor apartment will be beautifully framed and can become the focal point of the new design. Each bedroom has it's own individual bathroom, and each of the bedrooms has room for fitted wardrobes. In fact, the master bedroom has wardrobes flanking the walls of a short corridor which leads to the bathroom. This can become a very cool feature when designed in the right way. The terrace is 19 m2 and runs the width of the south-east facing apartment. The property comes with it's own parking space in the secure covered parking area and also it's own storeroom. With lovely gardens which feature a large swimming pool at their centre, the urbanisation is both clean and well-maintained.