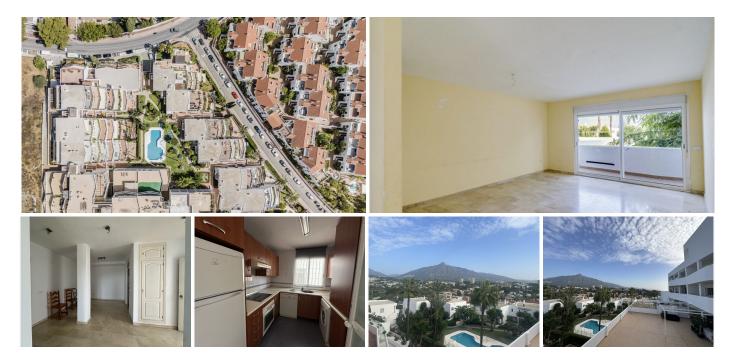

## R4894777 • Nueva Andalucía REF# R4894777 400.000 €

| BEDS | BATHS | BUILT  | TERRACE |
|------|-------|--------|---------|
| 2    | 2     | 106 m² | 19 m²   |

An opportunity with this Nueva Andalucía apartment .....in need of reform with great potential. Within this very popular urbanisation located in the heart of Nueva Andalucía, we present an original and untouched 2 bedroom apartment. With a useful floor area of 106 m2, this property offers ample space to reform into an open plan living and dining area, with American-style kitchen. With lovely big floor to ceiling windows, the views of la Concha from this middle floor apartment will be beautifully framed and can become the focal point of the new design. Each bedroom has it's own individual bathroom, and each of the bedrooms has room for fitted wardrobes. In fact, the master bedroom has wardrobes flanking the walls of a short corridor which leads to the bathroom. This can become a very cool feature when designed in the right way. The terrace is 19 m2 and runs the width of the south-east facing apartment. The property comes with it's own parking space in the secure covered parking area and also it's own storeroom. With lovely gardens which feature a large swimming pool at their centre, the urbanisation is both clean and well-maintained.