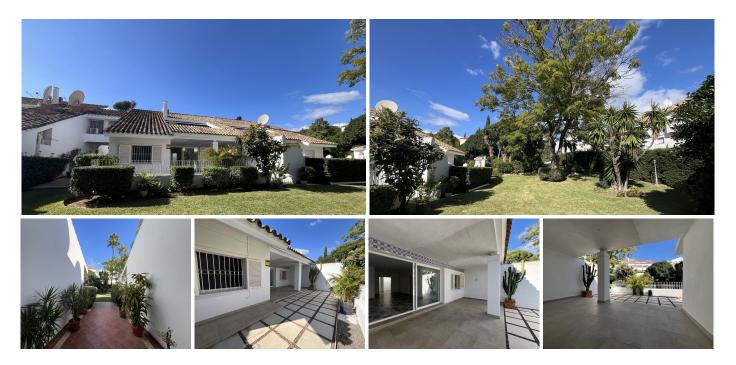

## Marbella

REF# R4894447 750.000 €

| BEDS | BATHS | BUILT  | TERRACE |
|------|-------|--------|---------|
| 3    | 2     | 162 m² | 50 m²   |

Townhouse for sale in Marbella in the exclusive area of Nueva Andalucia This property is located in a luxurious development that has impressive mature gardens and a magnificent swimming pool, creating a perfect environment to enjoy the sun and tranquility. Upon entering the property, you will be greeted by a spacious and bright living room that opens onto a spacious terrace, where you can delight in panoramic views of the community's well-kept gardens. The kitchen is fully equipped, ideal for food lovers and blends perfectly with the living area. The property has a generous master bedroom that includes a dressing room and an elegant en-suite bathroom. In addition, there are two comfortable additional bedrooms that share a large fully equipped bathroom, offering privacy and comfort for the whole family or guests. The property has a parking space. With only 8 homes in the development, you will enjoy an exclusive and peaceful atmosphere, making this place a true oasis of peace, surrounded by well-kept gardens. Living here is a real privilege. Located just 5 minutes from the prestigious Puerto Banús, where you will find a variety of luxury services, and 10 minutes from the vibrant center of Marbella, this property combines the serenity of residential life with proximity to fun and entertainment. It is a real luxury to live in this property. Don't miss the opportunity to make this property your new home in Marbella!