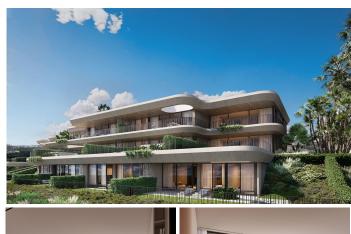

## R4894117

• Casares

REF# R4894117 560.000 €

| BEDS | BATHS | BUILT | TERRACE |
|------|-------|-------|---------|
| 2    | 2     | 93 m² | 19 m²   |

Located in a unique setting with expansive sea and mountain views, the development comprises 36 residences in Phase I. This initial phase is part of a master plan to develop 144 residences across three phases. The estate is distinguished by its harmonious integration with the natural landscape, with buildings, gardens, and communal areas arranged at varying levels. Winding pedestrian pathways and staircases adapt to the slope, providing an accessible and seamless way to explore the complex. Mediterranean and tropical vegetation, featuring lush shrub plantings, surrounds each area, creating an immersive atmosphere in the key spaces of this development: pools, exercise areas, and outdoor leisure spaces. The complex includes a communal entrance with a security booth, an automated garage door, and two independent pedestrian access points.