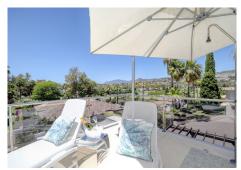

R4893691

Nueva Andalucía

REF# R4893691 3.950.000 €

| BEDS | BATHS | BUILT  | PLOT    | TERRACE |
|------|-------|--------|---------|---------|
| 5    | 6     | 550 m² | 1217 m² | 100 m²  |

Fabulous villa located in exclusive secure Golf Valley area in Los Naranjos Nueva Andalucía. The Villa overlooking the Los Naranjos Golf course, five bedrooms with ensuite bathrooms, a gym, cinema room and a garage for two cars with outdoor parking for four cars. The villa is spread out over three levels, The main living area on the ground floor is made up of a beautiful and spacious, open plan modern kitchen with dining area that flows into the spacious sitting room, with its stunning double height ceilings, which in turn leads straight out onto the west facing terrace and pool area. The master bedroom with ensuite bathroom is upstairs with another guest bedroom with ensuite bathroom. There are three bedrooms with ensuite bathrooms on the ground floor and a gym, cinema room and laundry room downstairs Large modern Villa with absolutely all amenities. The villa has its own cinema hall and large exercise room with PowerPlate equipment. And separate adjustable Air Conditioning facilities. High speed wireless internet and Sonos music system throughout the house. The Villa located in the middle of the golf valley of Nueva Andalucia. A stone's throw from Los Naranjos Golf, Under 6 minutes to Las Brisas, Aloha or Quinta golf courses. Only 9 minutes to Puerto Banus. The area is ideal for those who wish to be based close to the beaches, nightlife and amenities of the area, and it is also an excellent base to explore the whole of the Costa del Sol.