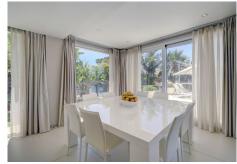

R4893691

Nueva Andalucía

REF# R4893691 3.950.000 €

| BEDS | BATHS | BUILT  | PLOT    | TERRACE |
|------|-------|--------|---------|---------|
| 5    | 6     | 550 m² | 1217 m² | 100 m²  |

Fabulous villa located in exclusive secure Golf Valley area in Los Naranjos Nueva Andalucía. The Villa overlooking the Los Naranjos Golf course, five bedrooms with ensuite bathrooms, a gym, cinema room and a garage for two cars with outdoor parking for four cars. The villa is spread out over three levels, The main living area on the ground floor is made up of a beautiful and spacious, open plan modern kitchen with dining area that flows into the spacious sitting room, with its stunning double height ceilings, which in turn leads straight out onto the west facing terrace and pool area. The master bedroom with ensuite bathroom is upstairs with another guest bedroom with ensuite bathroom. There are three bedrooms with ensuite bathrooms on the ground floor and a gym, cinema room and laundry room downstairs Large modern Villa with absolutely all amenities. The villa has its own cinema hall and large exercise room with PowerPlate equipment. And separate adjustable Air Conditioning facilities. High speed wireless internet and Sonos music system throughout the house. The Villa located in the middle of the golf valley of Nueva Andalucia. A stone's throw from Los Naranjos Golf, Under 6 minutes to Las Brisas, Aloha or Quinta golf courses. Only 9 minutes to Puerto Banus. The area is ideal for those who wish to be based close to the beaches, nightlife and amenities of the area, and it is also an excellent base to explore the whole of the Costa del Sol.