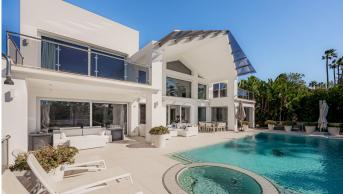

R4893691

Nueva Andalucía

REF# R4893691 3.950.000 €

| BEDS | BATHS | BUILT  | PLOT    | TERRACE |
|------|-------|--------|---------|---------|
| 5    | 6     | 550 m² | 1217 m² | 100 m²  |

Fabulous villa located in exclusive secure Golf Valley area in Los Naranjos Nueva Andalucía. The Villa overlooking the Los Naranjos Golf course, five bedrooms with ensuite bathrooms, a gym, cinema room and a garage for two cars with outdoor parking for four cars. The villa is spread out over three levels, The main living area on the ground floor is made up of a beautiful and spacious, open plan modern kitchen with dining area that flows into the spacious sitting room, with its stunning double height ceilings, which in turn leads straight out onto the west facing terrace and pool area. The master bedroom with ensuite bathroom is upstairs with another guest bedroom with ensuite bathroom. There are three bedrooms with ensuite bathrooms on the ground floor and a gym, cinema room and laundry room downstairs Large modern Villa with absolutely all amenities. The villa has its own cinema hall and large exercise room with PowerPlate equipment. And separate adjustable Air Conditioning facilities. High speed wireless internet and Sonos music system throughout the house. The Villa located in the middle of the golf valley of Nueva Andalucia. A stone's throw from Los Naranjos Golf, Under 6 minutes to Las Brisas, Aloha or Quinta golf courses. Only 9 minutes to Puerto Banus. The area is ideal for those who wish to be based close to the beaches, nightlife and amenities of the area, and it is also an excellent base to explore the whole of the Costa del Sol.