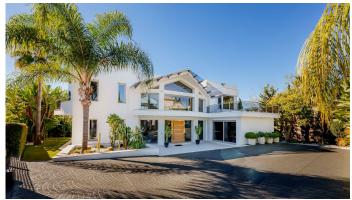

R4893691

Nueva Andalucía

REF# R4893691 3.950.000 €

| BEDS | BATHS | BUILT  | PLOT    | TERRACE |
|------|-------|--------|---------|---------|
| 5    | 6     | 550 m² | 1217 m² | 100 m²  |

Fabulous villa located in exclusive secure Golf Valley area in Los Naranjos Nueva Andalucía. The Villa overlooking the Los Naranjos Golf course, five bedrooms with ensuite bathrooms, a gym, cinema room and a garage for two cars with outdoor parking for four cars. The villa is spread out over three levels, The main living area on the ground floor is made up of a beautiful and spacious, open plan modern kitchen with dining area that flows into the spacious sitting room, with its stunning double height ceilings, which in turn leads straight out onto the west facing terrace and pool area. The master bedroom with ensuite bathroom is upstairs with another guest bedroom with ensuite bathroom. There are three bedrooms with ensuite bathrooms on the ground floor and a gym, cinema room and laundry room downstairs Large modern Villa with absolutely all amenities. The villa has its own cinema hall and large exercise room with PowerPlate equipment. And separate adjustable Air Conditioning facilities. High speed wireless internet and Sonos music system throughout the house. The Villa located in the middle of the golf valley of Nueva Andalucia. A stone's throw from Los Naranjos Golf, Under 6 minutes to Las Brisas, Aloha or Quinta golf courses. Only 9 minutes to Puerto Banus. The area is ideal for those who wish to be based close to the beaches, nightlife and amenities of the area, and it is also an excellent base to explore the whole of the Costa del Sol.