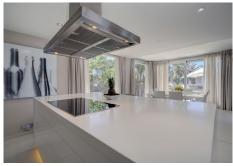

R4893691

Nueva Andalucía

REF# R4893691 3.950.000 €

| BEDS | BATHS | BUILT  | PLOT    | TERRACE |
|------|-------|--------|---------|---------|
| 5    | 6     | 550 m² | 1217 m² | 100 m²  |

Fabulous villa located in exclusive secure Golf Valley area in Los Naranjos Nueva Andalucía. The Villa overlooking the Los Naranjos Golf course, five bedrooms with ensuite bathrooms, a gym, cinema room and a garage for two cars with outdoor parking for four cars. The villa is spread out over three levels, The main living area on the ground floor is made up of a beautiful and spacious, open plan modern kitchen with dining area that flows into the spacious sitting room, with its stunning double height ceilings, which in turn leads straight out onto the west facing terrace and pool area. The master bedroom with ensuite bathroom is upstairs with another guest bedroom with ensuite bathroom. There are three bedrooms with ensuite bathrooms on the ground floor and a gym, cinema room and laundry room downstairs Large modern Villa with absolutely all amenities. The villa has its own cinema hall and large exercise room with PowerPlate equipment. And separate adjustable Air Conditioning facilities. High speed wireless internet and Sonos music system throughout the house. The Villa located in the middle of the golf valley of Nueva Andalucia. A stone's throw from Los Naranjos Golf, Under 6 minutes to Las Brisas, Aloha or Quinta golf courses. Only 9 minutes to Puerto Banus. The area is ideal for those who wish to be based close to the beaches, nightlife and amenities of the area, and it is also an excellent base to explore the whole of the Costa del Sol.