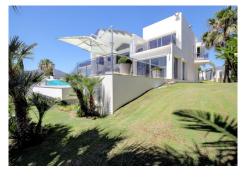

R4893691

Nueva Andalucía

REF# R4893691 3.950.000 €

| BEDS | BATHS | BUILT  | PLOT    | TERRACE |
|------|-------|--------|---------|---------|
| 5    | 6     | 550 m² | 1217 m² | 100 m²  |

Fabulous villa located in exclusive secure Golf Valley area in Los Naranjos Nueva Andalucía. The Villa overlooking the Los Naranjos Golf course, five bedrooms with ensuite bathrooms, a gym, cinema room and a garage for two cars with outdoor parking for four cars. The villa is spread out over three levels, The main living area on the ground floor is made up of a beautiful and spacious, open plan modern kitchen with dining area that flows into the spacious sitting room, with its stunning double height ceilings, which in turn leads straight out onto the west facing terrace and pool area. The master bedroom with ensuite bathroom is upstairs with another guest bedroom with ensuite bathroom. There are three bedrooms with ensuite bathrooms on the ground floor and a gym, cinema room and laundry room downstairs Large modern Villa with absolutely all amenities. The villa has its own cinema hall and large exercise room with PowerPlate equipment. And separate adjustable Air Conditioning facilities. High speed wireless internet and Sonos music system throughout the house. The Villa located in the middle of the golf valley of Nueva Andalucia. A stone's throw from Los Naranjos Golf, Under 6 minutes to Las Brisas, Aloha or Quinta golf courses. Only 9 minutes to Puerto Banus. The area is ideal for those who wish to be based close to the beaches, nightlife and amenities of the area, and it is also an excellent base to explore the whole of the Costa del Sol.