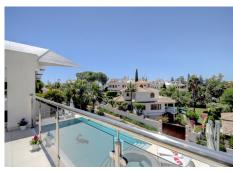

R4893691

Nueva Andalucía

REF# R4893691 3.950.000 €

| BEDS | BATHS | BUILT  | PLOT    | TERRACE |
|------|-------|--------|---------|---------|
| 5    | 6     | 550 m² | 1217 m² | 100 m²  |

Fabulous villa located in exclusive secure Golf Valley area in Los Naranjos Nueva Andalucía. The Villa overlooking the Los Naranjos Golf course, five bedrooms with ensuite bathrooms, a gym, cinema room and a garage for two cars with outdoor parking for four cars. The villa is spread out over three levels, The main living area on the ground floor is made up of a beautiful and spacious, open plan modern kitchen with dining area that flows into the spacious sitting room, with its stunning double height ceilings, which in turn leads straight out onto the west facing terrace and pool area. The master bedroom with ensuite bathroom is upstairs with another guest bedroom with ensuite bathroom. There are three bedrooms with ensuite bathrooms on the ground floor and a gym, cinema room and laundry room downstairs Large modern Villa with absolutely all amenities. The villa has its own cinema hall and large exercise room with PowerPlate equipment. And separate adjustable Air Conditioning facilities. High speed wireless internet and Sonos music system throughout the house. The Villa located in the middle of the golf valley of Nueva Andalucia. A stone's throw from Los Naranjos Golf, Under 6 minutes to Las Brisas, Aloha or Quinta golf courses. Only 9 minutes to Puerto Banus. The area is ideal for those who wish to be based close to the beaches, nightlife and amenities of the area, and it is also an excellent base to explore the whole of the Costa del Sol.