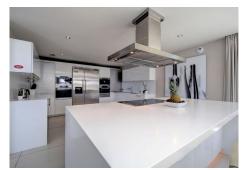

R4893691

Nueva Andalucía

REF# R4893691 3.950.000 €

| BEDS | BATHS | BUILT  | PLOT    | TERRACE |
|------|-------|--------|---------|---------|
| 5    | 6     | 550 m² | 1217 m² | 100 m²  |

Fabulous villa located in exclusive secure Golf Valley area in Los Naranjos Nueva Andalucía. The Villa overlooking the Los Naranjos Golf course, five bedrooms with ensuite bathrooms, a gym, cinema room and a garage for two cars with outdoor parking for four cars. The villa is spread out over three levels, The main living area on the ground floor is made up of a beautiful and spacious, open plan modern kitchen with dining area that flows into the spacious sitting room, with its stunning double height ceilings, which in turn leads straight out onto the west facing terrace and pool area. The master bedroom with ensuite bathroom is upstairs with another guest bedroom with ensuite bathroom. There are three bedrooms with ensuite bathrooms on the ground floor and a gym, cinema room and laundry room downstairs Large modern Villa with absolutely all amenities. The villa has its own cinema hall and large exercise room with PowerPlate equipment. And separate adjustable Air Conditioning facilities. High speed wireless internet and Sonos music system throughout the house. The Villa located in the middle of the golf valley of Nueva Andalucia. A stone's throw from Los Naranjos Golf, Under 6 minutes to Las Brisas, Aloha or Quinta golf courses. Only 9 minutes to Puerto Banus. The area is ideal for those who wish to be based close to the beaches, nightlife and amenities of the area, and it is also an excellent base to explore the whole of the Costa del Sol.