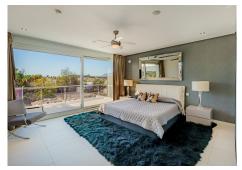

R4893691

Nueva Andalucía

REF# R4893691 3.950.000 €

| BEDS | BATHS | BUILT  | PLOT    | TERRACE |
|------|-------|--------|---------|---------|
| 5    | 6     | 550 m² | 1217 m² | 100 m²  |

Fabulous villa located in exclusive secure Golf Valley area in Los Naranjos Nueva Andalucía. The Villa overlooking the Los Naranjos Golf course, five bedrooms with ensuite bathrooms, a gym, cinema room and a garage for two cars with outdoor parking for four cars. The villa is spread out over three levels, The main living area on the ground floor is made up of a beautiful and spacious, open plan modern kitchen with dining area that flows into the spacious sitting room, with its stunning double height ceilings, which in turn leads straight out onto the west facing terrace and pool area. The master bedroom with ensuite bathroom is upstairs with another guest bedroom with ensuite bathroom. There are three bedrooms with ensuite bathrooms on the ground floor and a gym, cinema room and laundry room downstairs Large modern Villa with absolutely all amenities. The villa has its own cinema hall and large exercise room with PowerPlate equipment. And separate adjustable Air Conditioning facilities. High speed wireless internet and Sonos music system throughout the house. The Villa located in the middle of the golf valley of Nueva Andalucia. A stone's throw from Los Naranjos Golf, Under 6 minutes to Las Brisas, Aloha or Quinta golf courses. Only 9 minutes to Puerto Banus. The area is ideal for those who wish to be based close to the beaches, nightlife and amenities of the area, and it is also an excellent base to explore the whole of the Costa del Sol.