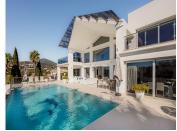

R4893691

Nueva Andalucía

REF# R4893691 3.950.000 €

| BEDS | BATHS | BUILT  | PLOT    | TERRACE |
|------|-------|--------|---------|---------|
| 5    | 6     | 550 m² | 1217 m² | 100 m²  |

Fabulous villa located in exclusive secure Golf Valley area in Los Naranjos Nueva Andalucía. The Villa overlooking the Los Naranjos Golf course, five bedrooms with ensuite bathrooms, a gym, cinema room and a garage for two cars with outdoor parking for four cars. The villa is spread out over three levels, The main living area on the ground floor is made up of a beautiful and spacious, open plan modern kitchen with dining area that flows into the spacious sitting room, with its stunning double height ceilings, which in turn leads straight out onto the west facing terrace and pool area. The master bedroom with ensuite bathroom is upstairs with another guest bedroom with ensuite bathroom. There are three bedrooms with ensuite bathrooms on the ground floor and a gym, cinema room and laundry room downstairs Large modern Villa with absolutely all amenities. The villa has its own cinema hall and large exercise room with PowerPlate equipment. And separate adjustable Air Conditioning facilities. High speed wireless internet and Sonos music system throughout the house. The Villa located in the middle of the golf valley of Nueva Andalucia. A stone's throw from Los Naranjos Golf, Under 6 minutes to Las Brisas, Aloha or Quinta golf courses. Only 9 minutes to Puerto Banus. The area is ideal for those who wish to be based close to the beaches, nightlife and amenities of the area, and it is also an excellent base to explore the whole of the Costa del Sol.