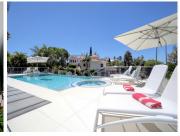

R4893691

Nueva Andalucía

REF# R4893691 3.950.000 €

| BEDS | BATHS | BUILT  | PLOT    | TERRACE |
|------|-------|--------|---------|---------|
| 5    | 6     | 550 m² | 1217 m² | 100 m²  |

Fabulous villa located in exclusive secure Golf Valley area in Los Naranjos Nueva Andalucía. The Villa overlooking the Los Naranjos Golf course, five bedrooms with ensuite bathrooms, a gym, cinema room and a garage for two cars with outdoor parking for four cars. The villa is spread out over three levels, The main living area on the ground floor is made up of a beautiful and spacious, open plan modern kitchen with dining area that flows into the spacious sitting room, with its stunning double height ceilings, which in turn leads straight out onto the west facing terrace and pool area. The master bedroom with ensuite bathroom is upstairs with another guest bedroom with ensuite bathroom. There are three bedrooms with ensuite bathrooms on the ground floor and a gym, cinema room and laundry room downstairs Large modern Villa with absolutely all amenities. The villa has its own cinema hall and large exercise room with PowerPlate equipment. And separate adjustable Air Conditioning facilities. High speed wireless internet and Sonos music system throughout the house. The Villa located in the middle of the golf valley of Nueva Andalucia. A stone's throw from Los Naranjos Golf, Under 6 minutes to Las Brisas, Aloha or Quinta golf courses. Only 9 minutes to Puerto Banus. The area is ideal for those who wish to be based close to the beaches, nightlife and amenities of the area, and it is also an excellent base to explore the whole of the Costa del Sol.