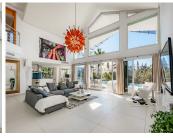

R4893691

Nueva Andalucía

REF# R4893691 3.950.000 €

| BEDS | BATHS | BUILT  | PLOT    | TERRACE |
|------|-------|--------|---------|---------|
| 5    | 6     | 550 m² | 1217 m² | 100 m²  |

Fabulous villa located in exclusive secure Golf Valley area in Los Naranjos Nueva Andalucía. The Villa overlooking the Los Naranjos Golf course, five bedrooms with ensuite bathrooms, a gym, cinema room and a garage for two cars with outdoor parking for four cars. The villa is spread out over three levels, The main living area on the ground floor is made up of a beautiful and spacious, open plan modern kitchen with dining area that flows into the spacious sitting room, with its stunning double height ceilings, which in turn leads straight out onto the west facing terrace and pool area. The master bedroom with ensuite bathroom is upstairs with another guest bedroom with ensuite bathroom. There are three bedrooms with ensuite bathrooms on the ground floor and a gym, cinema room and laundry room downstairs Large modern Villa with absolutely all amenities. The villa has its own cinema hall and large exercise room with PowerPlate equipment. And separate adjustable Air Conditioning facilities. High speed wireless internet and Sonos music system throughout the house. The Villa located in the middle of the golf valley of Nueva Andalucia. A stone's throw from Los Naranjos Golf, Under 6 minutes to Las Brisas, Aloha or Quinta golf courses. Only 9 minutes to Puerto Banus. The area is ideal for those who wish to be based close to the beaches, nightlife and amenities of the area, and it is also an excellent base to explore the whole of the Costa del Sol.