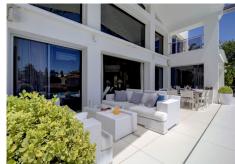

R4893691

Nueva Andalucía

REF# R4893691 3.950.000 €

| BEDS | BATHS | BUILT  | PLOT    | TERRACE |
|------|-------|--------|---------|---------|
| 5    | 6     | 550 m² | 1217 m² | 100 m²  |

Fabulous villa located in exclusive secure Golf Valley area in Los Naranjos Nueva Andalucía. The Villa overlooking the Los Naranjos Golf course, five bedrooms with ensuite bathrooms, a gym, cinema room and a garage for two cars with outdoor parking for four cars. The villa is spread out over three levels, The main living area on the ground floor is made up of a beautiful and spacious, open plan modern kitchen with dining area that flows into the spacious sitting room, with its stunning double height ceilings, which in turn leads straight out onto the west facing terrace and pool area. The master bedroom with ensuite bathroom is upstairs with another guest bedroom with ensuite bathroom. There are three bedrooms with ensuite bathrooms on the ground floor and a gym, cinema room and laundry room downstairs Large modern Villa with absolutely all amenities. The villa has its own cinema hall and large exercise room with PowerPlate equipment. And separate adjustable Air Conditioning facilities. High speed wireless internet and Sonos music system throughout the house. The Villa located in the middle of the golf valley of Nueva Andalucia. A stone's throw from Los Naranjos Golf, Under 6 minutes to Las Brisas, Aloha or Quinta golf courses. Only 9 minutes to Puerto Banus. The area is ideal for those who wish to be based close to the beaches, nightlife and amenities of the area, and it is also an excellent base to explore the whole of the Costa del Sol.