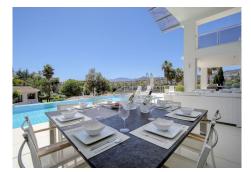

R4893691

Nueva Andalucía

REF# R4893691 3.950.000 €

| BEDS | BATHS | BUILT  | PLOT    | TERRACE |
|------|-------|--------|---------|---------|
| 5    | 6     | 550 m² | 1217 m² | 100 m²  |

Fabulous villa located in exclusive secure Golf Valley area in Los Naranjos Nueva Andalucía. The Villa overlooking the Los Naranjos Golf course, five bedrooms with ensuite bathrooms, a gym, cinema room and a garage for two cars with outdoor parking for four cars. The villa is spread out over three levels, The main living area on the ground floor is made up of a beautiful and spacious, open plan modern kitchen with dining area that flows into the spacious sitting room, with its stunning double height ceilings, which in turn leads straight out onto the west facing terrace and pool area. The master bedroom with ensuite bathroom is upstairs with another guest bedroom with ensuite bathroom. There are three bedrooms with ensuite bathrooms on the ground floor and a gym, cinema room and laundry room downstairs Large modern Villa with absolutely all amenities. The villa has its own cinema hall and large exercise room with PowerPlate equipment. And separate adjustable Air Conditioning facilities. High speed wireless internet and Sonos music system throughout the house. The Villa located in the middle of the golf valley of Nueva Andalucia. A stone's throw from Los Naranjos Golf, Under 6 minutes to Las Brisas, Aloha or Quinta golf courses. Only 9 minutes to Puerto Banus. The area is ideal for those who wish to be based close to the beaches, nightlife and amenities of the area, and it is also an excellent base to explore the whole of the Costa del Sol.