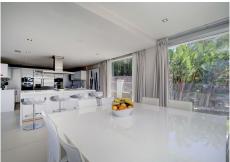

R4893691

Nueva Andalucía

REF# R4893691 3.950.000 €

| BEDS | BATHS | BUILT  | PLOT    | TERRACE |
|------|-------|--------|---------|---------|
| 5    | 6     | 550 m² | 1217 m² | 100 m²  |

Fabulous villa located in exclusive secure Golf Valley area in Los Naranjos Nueva Andalucía. The Villa overlooking the Los Naranjos Golf course, five bedrooms with ensuite bathrooms, a gym, cinema room and a garage for two cars with outdoor parking for four cars. The villa is spread out over three levels, The main living area on the ground floor is made up of a beautiful and spacious, open plan modern kitchen with dining area that flows into the spacious sitting room, with its stunning double height ceilings, which in turn leads straight out onto the west facing terrace and pool area. The master bedroom with ensuite bathroom is upstairs with another guest bedroom with ensuite bathroom. There are three bedrooms with ensuite bathrooms on the ground floor and a gym, cinema room and laundry room downstairs Large modern Villa with absolutely all amenities. The villa has its own cinema hall and large exercise room with PowerPlate equipment. And separate adjustable Air Conditioning facilities. High speed wireless internet and Sonos music system throughout the house. The Villa located in the middle of the golf valley of Nueva Andalucia. A stone's throw from Los Naranjos Golf, Under 6 minutes to Las Brisas, Aloha or Quinta golf courses. Only 9 minutes to Puerto Banus. The area is ideal for those who wish to be based close to the beaches, nightlife and amenities of the area, and it is also an excellent base to explore the whole of the Costa del Sol.