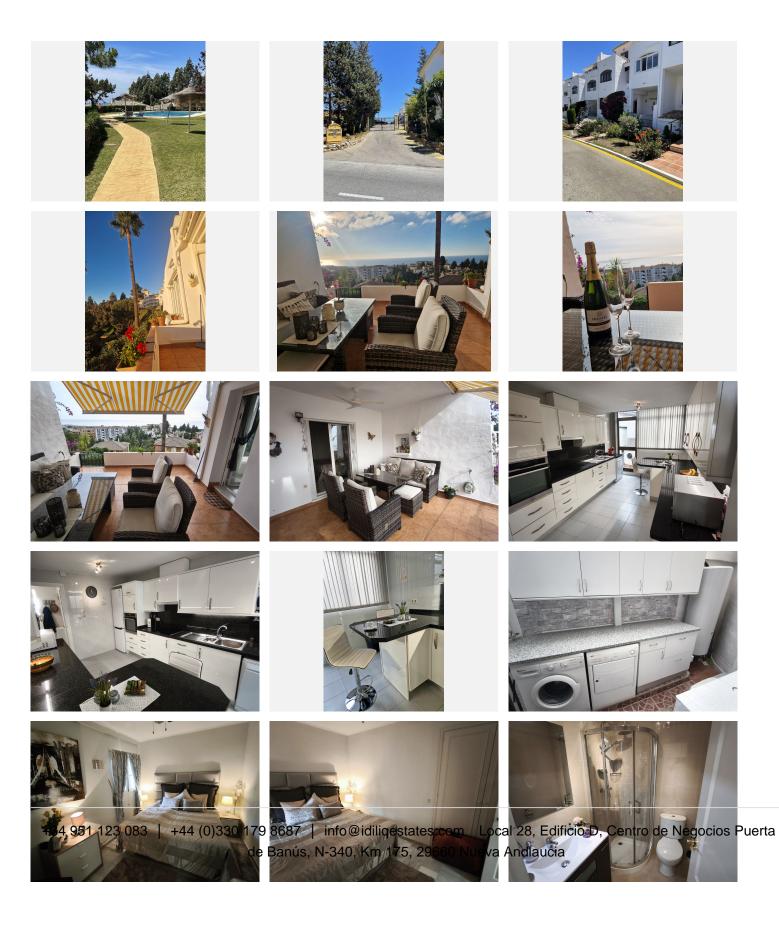

## Calahonda

REF# R4893412 370.000 €

| BEDS | BATHS | BUILT  | TERRACE |
|------|-------|--------|---------|
| 2    | 2     | 129 m² | 16 m²   |

\*\*For Sale : Apartment in Calahonda with Phenomenal Sea Views\*\* Located in picturesque Calahonda, this exceptionally spacious flat is a unique opportunity to enjoy the best the Costa del Sol has to offer. With phenomenal sea views and a large covered terrace, this is the ideal property for those who love luxury and comfort. \*\*Features of the flat:\*\* - \*\*Location:\*\* Calahonda, in a well-maintained and secure urbanisation. - \*\*Sea view:\*\* Panoramic views of the Mediterranean Sea from both the living room and the terrace. - \*\*Terrace:\*\* Large covered terrace where you can enjoy outdoor living all year round. - \*\*Space:\*\* Exceptionally spacious, ideal for both permanent living and holidays. - \*\*Kitchen:\*\* Modern kitchen, fully equipped with high-quality appliances and stylish design. - \*\*Bedrooms:\*\* 2 bedrooms, 2 bathrooms, 1 of which is en suite. - \*\*Laundry room:\*\* Separate laundry room for added convenience and functionality. \*\*Urbanisation:\*\* The urbanisation offers numerous facilities such as swimming pool, well-maintained gardens and communal area. All this in a quiet and safe environment, within walking distance -100 metres-you will find several restaurants including the well-known Miel y Nata. Also within walking distance are padel, tennis, gym and golf. The flat is via the nearby exit of the AP7 at 20/25 car minutes from Malaga. 15 minutes to Marbella and 5 minutes to the beach/supermarket, ATM, shops, pharmacy, bars and restaurants. +34 951 123 083 | +44 (0)330 179 8687 | info@idiliqestates.com Local 28, Edificio D, Centro de Negocios Puerta