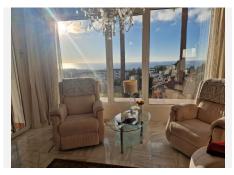

## Calahonda

REF# R4893412 370.000 €

| BEDS | BATHS | BUILT  | TERRACE |
|------|-------|--------|---------|
| 2    | 2     | 129 m² | 16 m²   |

\*\*For Sale : Apartment in Calahonda with Phenomenal Sea Views\*\* Located in picturesque Calahonda, this exceptionally spacious flat is a unique opportunity to enjoy the best the Costa del Sol has to offer. With phenomenal sea views and a large covered terrace, this is the ideal property for those who love luxury and comfort. \*\*Features of the flat:\*\* - \*\*Location:\*\* Calahonda, in a well-maintained and secure urbanisation. - \*\*Sea view:\*\* Panoramic views of the Mediterranean Sea from both the living room and the terrace. - \*\*Terrace:\*\* Large covered terrace where you can enjoy outdoor living all year round. - \*\*Space:\*\* Exceptionally spacious, ideal for both permanent living and holidays. - \*\*Kitchen:\*\* Modern kitchen, fully equipped with high-quality appliances and stylish design. - \*\*Bedrooms:\*\* 2 bedrooms, 2 bathrooms, 1 of which is en suite. - \*\*Laundry room:\*\* Separate laundry room for added convenience and functionality. \*\*Urbanisation:\*\* The urbanisation offers numerous facilities such as swimming pool, well-maintained gardens and communal area. All this in a quiet and safe environment, within walking distance -100 metres-you will find several restaurants including the well-known Miel y Nata. Also within walking distance are padel, tennis, gym and golf. The flat is via the nearby exit of the AP7 at 20/25 car minutes from Malaga. 15 minutes to Marbella and 5 minutes to the beach/supermarket, ATM, shops, pharmacy, bars and restaurants. +34 951 123 083 | +44 (0)330 179 8687 | info@idiliqestates.com Local 28, Edificio D, Centro de Negocios Puerta