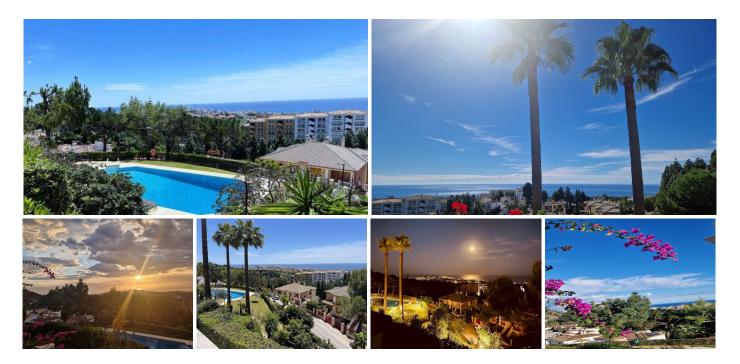

## Calahonda

REF# R4893412 370.000 €

| BEDS | BATHS | BUILT  | TERRACE |
|------|-------|--------|---------|
| 2    | 2     | 129 m² | 16 m²   |

\*\*For Sale : Apartment in Calahonda with Phenomenal Sea Views\*\* Located in picturesque Calahonda, this exceptionally spacious flat is a unique opportunity to enjoy the best the Costa del Sol has to offer. With phenomenal sea views and a large covered terrace, this is the ideal property for those who love luxury and comfort. \*\*Features of the flat:\*\* - \*\*Location:\*\* Calahonda, in a well-maintained and secure urbanisation. - \*\*Sea view:\*\* Panoramic views of the Mediterranean Sea from both the living room and the terrace. - \*\*Terrace:\*\* Large covered terrace where you can enjoy outdoor living all year round. - \*\*Space:\*\* Exceptionally spacious, ideal for both permanent living and holidays. - \*\*Kitchen:\*\* Modern kitchen, fully equipped with high-quality appliances and stylish design. - \*\*Bedrooms:\*\* 2 bedrooms, 2 bathrooms, 1 of which is en suite. - \*\*Laundry room:\*\* Separate laundry room for added convenience and functionality. \*\*Urbanisation:\*\* The urbanisation offers numerous facilities such as swimming pool, well-maintained gardens and communal area. All this in a quiet and safe environment, within walking distance -100 metres-you will find several restaurants including the well-known Miel y Nata. Also within walking distance are padel, tennis, gym and golf. The flat is via the nearby exit of the AP7 at 20/25 car minutes from Malaga. 15 minutes to Marbella and 5 minutes to the beach/supermarket, ATM, shops, pharmacy, bars and restaurants. +34 951 123 083 | +44 (0)330 179 8687 | info@idiliqestates.com Local 28, Edificio D, Centro de Negocios Puerta