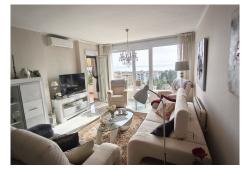

## Calahonda

REF# R4893412 370.000 €

| BEDS | BATHS | BUILT  | TERRACE |
|------|-------|--------|---------|
| 2    | 2     | 129 m² | 16 m²   |

\*\*For Sale : Apartment in Calahonda with Phenomenal Sea Views\*\* Located in picturesque Calahonda, this exceptionally spacious flat is a unique opportunity to enjoy the best the Costa del Sol has to offer. With phenomenal sea views and a large covered terrace, this is the ideal property for those who love luxury and comfort. \*\*Features of the flat:\*\* - \*\*Location:\*\* Calahonda, in a well-maintained and secure urbanisation. - \*\*Sea view:\*\* Panoramic views of the Mediterranean Sea from both the living room and the terrace. - \*\*Terrace:\*\* Large covered terrace where you can enjoy outdoor living all year round. - \*\*Space:\*\* Exceptionally spacious, ideal for both permanent living and holidays. - \*\*Kitchen:\*\* Modern kitchen, fully equipped with high-quality appliances and stylish design. - \*\*Bedrooms:\*\* 2 bedrooms, 2 bathrooms, 1 of which is en suite. - \*\*Laundry room:\*\* Separate laundry room for added convenience and functionality. \*\*Urbanisation:\*\* The urbanisation offers numerous facilities such as swimming pool, well-maintained gardens and communal area. All this in a quiet and safe environment, within walking distance -100 metres-you will find several restaurants including the well-known Miel y Nata. Also within walking distance are padel, tennis, gym and golf. The flat is via the nearby exit of the AP7 at 20/25 car minutes from Malaga. 15 minutes to Marbella and 5 minutes to the beach/supermarket, ATM, shops, pharmacy, bars and restaurants. +34 951 123 083 | +44 (0)330 179 8687 | info@idiliqestates.com Local 28, Edificio D, Centro de Negocios Puerta