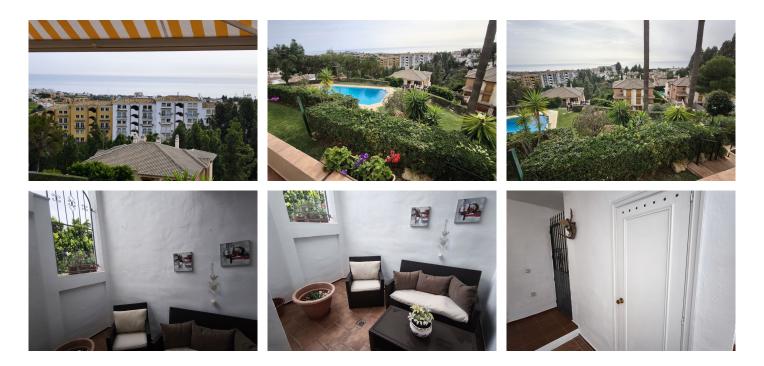

## Calahonda

REF# R4893412 370.000 €

| BEDS | BATHS | BUILT  | TERRACE |
|------|-------|--------|---------|
| 2    | 2     | 129 m² | 16 m²   |

\*\*For Sale : Apartment in Calahonda with Phenomenal Sea Views\*\* Located in picturesque Calahonda, this exceptionally spacious flat is a unique opportunity to enjoy the best the Costa del Sol has to offer. With phenomenal sea views and a large covered terrace, this is the ideal property for those who love luxury and comfort. \*\*Features of the flat:\*\* - \*\*Location:\*\* Calahonda, in a well-maintained and secure urbanisation. - \*\*Sea view:\*\* Panoramic views of the Mediterranean Sea from both the living room and the terrace. - \*\*Terrace:\*\* Large covered terrace where you can enjoy outdoor living all year round. - \*\*Space:\*\* Exceptionally spacious, ideal for both permanent living and holidays. - \*\*Kitchen:\*\* Modern kitchen, fully equipped with high-quality appliances and stylish design. - \*\*Bedrooms:\*\* 2 bedrooms, 2 bathrooms, 1 of which is en suite. - \*\*Laundry room:\*\* Separate laundry room for added convenience and functionality. \*\*Urbanisation:\*\* The urbanisation offers numerous facilities such as swimming pool, well-maintained gardens and communal area. All this in a quiet and safe environment, within walking distance -100 metres-you will find several restaurants including the well-known Miel y Nata. Also within walking distance are padel, tennis, gym and golf. The flat is via the nearby exit of the AP7 at 20/25 car minutes from Malaga. 15 minutes to Marbella and 5 minutes to the beach/supermarket, ATM, shops, pharmacy, bars and restaurants. +34 951 123 083 | +44 (0)330 179 8687 | info@idiliqestates.com Local 28, Edificio D, Centro de Negocios Puerta