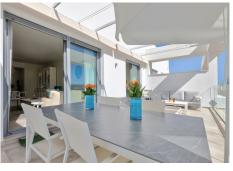

## R4893403

Selwo

REF# R4893403 480.000 €

| BEDS | BATHS | BUILT  | TERRACE |
|------|-------|--------|---------|
| 3    | 2     | 120 m² | 32 m²   |

New luxurious – spacious – bright and modern 3-bedroom apartment.

A storage / Laundry room next to the kitchen.

The rooms boast high ceilings and sliding windows opening onto the spacious terrace.

The terrace fits dining table and sun loungers. The retractable sun awnings allow shade in summer and sunny days in winter.