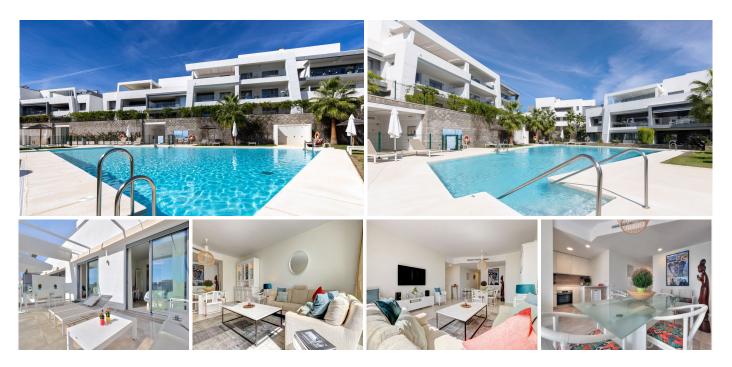

## R4893403

Selwo

REF# R4893403 480.000 €

| BEDS | BATHS | BUILT  | TERRACE |
|------|-------|--------|---------|
| 3    | 2     | 120 m² | 32 m²   |

New luxurious – spacious – bright and modern 3-bedroom apartment.

This newly built urbanization is located on the "New Golden Mile" – the preferred residential areas of the Costa del Sol.

Only 5 minutes' drive to Estepona and 10 minutes to Puerto Banús and Marbella.

This unique apartment offers the ideal combination of luxury and Mediterranean lifestyle in one of the best residential areas of the Costa del Sol.

The complex offers (\*):

- 3 large swimming pools (3 adults/2 children)
- 2 gym sport facilities
- SPA centre, incl. Indoor heated swimming pool, hammam, sauna, wirl pool, etc
- Cinema
- Children play ground
- Business Center and co-working unit

A storage / Laundry room next to the kitchen.

The rooms boast high ceilings and sliding windows opening onto the spacious terrace.

The terrace fits dining table and sun loungers. The retractable sun awnings allow shade in summer and sunny days in winter.

The cold & warm air conditioning is independently controlled in every room.

High-speed internet is available in the apartment, business centre, and gyms.

There are 3 spacious bedrooms (one with access to the terrace), and 2 bathrooms.