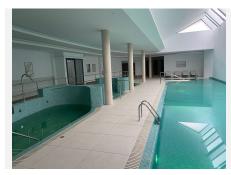

The complex offers (\*):

- 3 large swimming pools (3 adults/2 children)
- 2 gym sport facilities
- SPA centre, incl. Indoor heated swimming pool, hammam, sauna, wirl pool, etc
- Cinema
- Children play ground
- Business Center and co-working unit