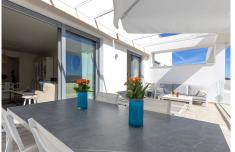

A storage / Laundry room next to the kitchen.

The rooms boast high ceilings and sliding windows opening onto the spacious terrace.

The terrace fits dining table and sun loungers. The retractable sun awnings allow shade in summer and sunny days in winter.

The cold & warm air conditioning is independently controlled in every room.

High-speed internet is available in the apartment, business centre, and gyms.

There are 3 spacious bedrooms (one with access to the terrace), and 2 bathrooms.