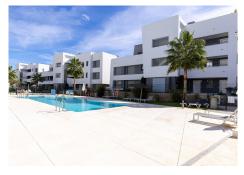

The complex offers (\*):

- 3 large swimming pools (3 adults/2 children)
- 2 gym sport facilities
- SPA centre, incl. Indoor heated swimming pool, hammam, sauna, wirl pool, etc
- Cinema
- Children play ground
- Business Center and co-working unit