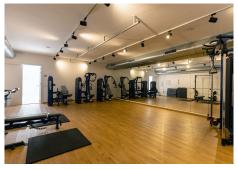

The complex offers (\*):

- 3 large swimming pools (3 adults/2 children)
- 2 gym sport facilities
- SPA centre, incl. Indoor heated swimming pool, hammam, sauna, wirl pool, etc
- Cinema
- Children play ground
- Business Center and co-working unit