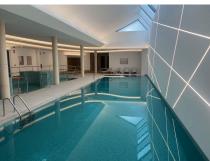

The complex offers (\*):

- 3 large swimming pools (3 adults/2 children)
- 2 gym sport facilities
- SPA centre, incl. Indoor heated swimming pool, hammam, sauna, wirl pool, etc
- Cinema
- Children play ground
- Business Center and co-working unit