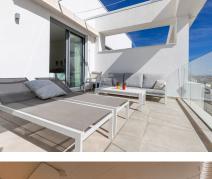

A storage / Laundry room next to the kitchen.

The rooms boast high ceilings and sliding windows opening onto the spacious terrace.

The terrace fits dining table and sun loungers. The retractable sun awnings allow shade in summer and sunny days in winter.