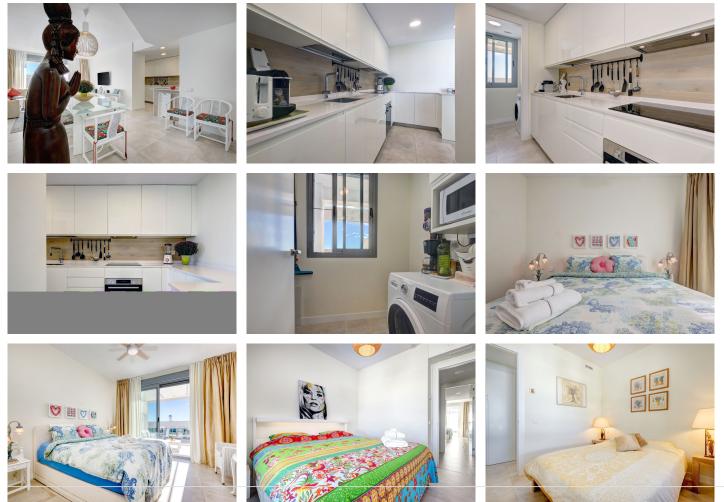

+34 951 123 083 | +44 (0)330 179 8687 | info@idiliqestates.com Local 28, Edificio D, Centro de Negocios Puerta de Banús, N-340, Km 175, 29660 Nueva Andlaucia

- Japanese garden,

The apartment is south orientated with a fully equipped integrated kitchen.

A storage / Laundry room next to the kitchen.

The rooms boast high ceilings and sliding windows opening onto the spacious terrace.

The terrace fits dining table and sun loungers. The retractable sun awnings allow shade in summer and sunny days in winter.

The cold & warm air conditioning is independently controlled in every room.

High-speed internet is available in the apartment, business centre, and gyms.

There are 3 spacious bedrooms (one with access to the terrace), and 2 bathrooms.