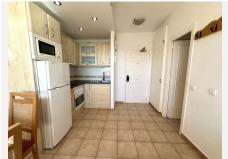

## R4892920

Benalmadena Costa

REF# R4892920 260.000 €

| BEDS | BATHS | BUILT | TERRACE |
|------|-------|-------|---------|
| 1    | 1     | 51 m² | 7 m²    |

Welcome to this charming apartment with stunning sea views — a perfect investment! This wonderful apartment is located in the popular Benalbeach area, just a few meters from the beach. Here you have the unbeatable combination of a fantastic location, a beautiful apartment, and great rental potential, making it an ideal investment. The apartment consists of a separate bedroom, a spacious bathroom, and a bright living room that leads out to the balcony. The balcony is truly a highlight, where you can enjoy the magical view of the sea, beach, and surrounding areas. It's the perfect spot to have dinner while watching the sunset over the ocean. The apartment is equipped with hot and cold air conditioning in all rooms, ensuring a comfortable indoor climate during both the hot summer months and the cooler winter months. There is also plenty of storage space with built-in wardrobes. A major advantage of this apartment is that it comes with a valid tourist license, meaning it's ready for rental right away. Benalbeach is known for its fantastic pool area, offering several pools catering to all tastes — from large adult pools to family-friendly options. It's a peaceful and relaxing spot, surrounded by greenery, providing privacy despite being close to everything. The area also offers a wide range of amenities and activities — you're within walking distance of restaurants, cafes, shops, and entertainment. The beach is just a few minutes' walk away, where you can enjoy the sun, swim, or take a long stroll along the coast. This apartment has everything you need — book your viewing today!