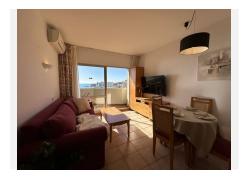

## R4892920

Benalmadena Costa

REF# R4892920 260.000 €

| BEDS | BATHS | BUILT | TERRACE |
|------|-------|-------|---------|
| 1    | 1     | 51 m² | 7 m²    |

Welcome to this charming apartment with stunning sea views — a perfect investment! This wonderful apartment is located in the popular Benalbeach area, just a few meters from the beach. Here you have the unbeatable combination of a fantastic location, a beautiful apartment, and great rental potential, making it an ideal investment. The apartment consists of a separate bedroom, a spacious bathroom, and a bright living room that leads out to the balcony. The balcony is truly a highlight, where you can enjoy the magical view of the sea, beach, and surrounding areas. It's the perfect spot to have dinner while watching the sunset over the ocean. The apartment is equipped with hot and cold air conditioning in all rooms, ensuring a comfortable indoor climate during both the hot summer months and the cooler winter months. There is also plenty of storage space with built-in wardrobes. A major advantage of this apartment is that it comes with a valid tourist license, meaning it's ready for rental right away. Benalbeach is known for its fantastic pool area, offering several pools catering to all tastes — from large adult pools to family-friendly options. It's a peaceful and relaxing spot, surrounded by greenery, providing privacy despite being close to everything. The area also offers a wide range of amenities and activities — you're within walking distance of restaurants, cafes, shops, and entertainment. The beach is just a few minutes' walk away, where you can enjoy the sun, swim, or take a long stroll along the coast. This apartment has everything you need — book your viewing today!