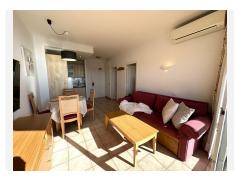

## R4892920

Benalmadena Costa

REF# R4892920 260.000 €

| BEDS | BATHS | BUILT | TERRACE |
|------|-------|-------|---------|
| 1    | 1     | 51 m² | 7 m²    |

Welcome to this charming apartment with stunning sea views — a perfect investment! This wonderful apartment is located in the popular Benalbeach area, just a few meters from the beach. Here you have the unbeatable combination of a fantastic location, a beautiful apartment, and great rental potential, making it an ideal investment. The apartment consists of a separate bedroom, a spacious bathroom, and a bright living room that leads out to the balcony. The balcony is truly a highlight, where you can enjoy the magical view of the sea, beach, and surrounding areas. It's the perfect spot to have dinner while watching the sunset over the ocean. The apartment is equipped with hot and cold air conditioning in all rooms, ensuring a comfortable indoor climate during both the hot summer months and the cooler winter months. There is also plenty of storage space with built-in wardrobes. A major advantage of this apartment is that it comes with a valid tourist license, meaning it's ready for rental right away. Benalbeach is known for its fantastic pool area, offering several pools catering to all tastes — from large adult pools to family-friendly options. It's a peaceful and relaxing spot, surrounded by greenery, providing privacy despite being close to everything. The area also offers a wide range of amenities and activities — you're within walking distance of restaurants, cafes, shops, and entertainment. The beach is just a few minutes' walk away, where you can enjoy the sun, swim, or take a long stroll along the coast. This apartment has everything you need — book your viewing today!