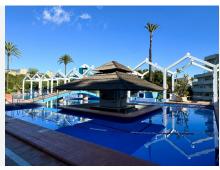

## R4892920

Benalmadena Costa

REF# R4892920 260.000 €

| BEDS | BATHS | BUILT | TERRACE |
|------|-------|-------|---------|
| 1    | 1     | 51 m² | 7 m²    |

Welcome to this charming apartment with stunning sea views — a perfect investment! This wonderful apartment is located in the popular Benalbeach area, just a few meters from the beach. Here you have the unbeatable combination of a fantastic location, a beautiful apartment, and great rental potential, making it an ideal investment. The apartment consists of a separate bedroom, a spacious bathroom, and a bright living room that leads out to the balcony. The balcony is truly a highlight, where you can enjoy the magical view of the sea, beach, and surrounding areas. It's the perfect spot to have dinner while watching the sunset over the ocean. The apartment is equipped with hot and cold air conditioning in all rooms, ensuring a comfortable indoor climate during both the hot summer months and the cooler winter months. There is also plenty of storage space with built-in wardrobes. A major advantage of this apartment is that it comes with a valid tourist license, meaning it's ready for rental right away. Benalbeach is known for its fantastic pool area, offering several pools catering to all tastes — from large adult pools to family-friendly options. It's a peaceful and relaxing spot, surrounded by greenery, providing privacy despite being close to everything. The area also offers a wide range of amenities and activities — you're within walking distance of restaurants, cafes, shops, and entertainment. The beach is just a few minutes' walk away, where you can enjoy the sun, swim, or take a long stroll along the coast. This apartment has everything you need — book your viewing today!