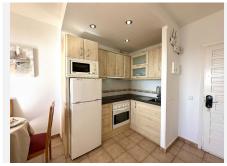

## R4892920

Benalmadena Costa

REF# R4892920 260.000 €

| BEDS | BATHS | BUILT | TERRACE |
|------|-------|-------|---------|
| 1    | 1     | 51 m² | 7 m²    |

Welcome to this charming apartment with stunning sea views — a perfect investment! This wonderful apartment is located in the popular Benalbeach area, just a few meters from the beach. Here you have the unbeatable combination of a fantastic location, a beautiful apartment, and great rental potential, making it an ideal investment. The apartment consists of a separate bedroom, a spacious bathroom, and a bright living room that leads out to the balcony. The balcony is truly a highlight, where you can enjoy the magical view of the sea, beach, and surrounding areas. It's the perfect spot to have dinner while watching the sunset over the ocean. The apartment is equipped with hot and cold air conditioning in all rooms, ensuring a comfortable indoor climate during both the hot summer months and the cooler winter months. There is also plenty of storage space with built-in wardrobes. A major advantage of this apartment is that it comes with a valid tourist license, meaning it's ready for rental right away. Benalbeach is known for its fantastic pool area, offering several pools catering to all tastes — from large adult pools to family-friendly options. It's a peaceful and relaxing spot, surrounded by greenery, providing privacy despite being close to everything. The area also offers a wide range of amenities and activities — you're within walking distance of restaurants, cafes, shops, and entertainment. The beach is just a few minutes' walk away, where you can enjoy the sun, swim, or take a long stroll along the coast. This apartment has everything you need — book your viewing today!