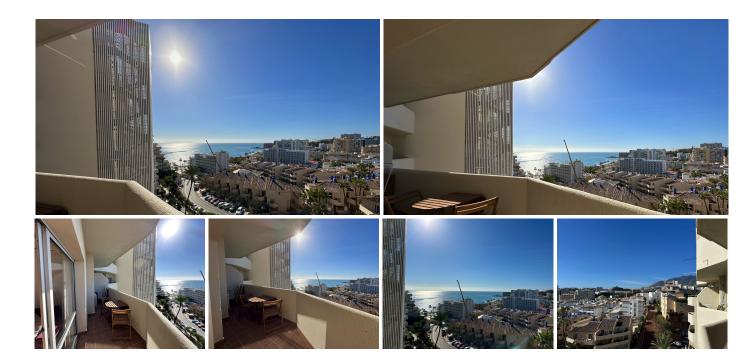

## R4892920

Benalmadena Costa

REF# R4892920 260.000 €

| BEDS | BATHS | BUILT | TERRACE |
|------|-------|-------|---------|
| 1    | 1     | 51 m² | 7 m²    |

Welcome to this charming apartment with stunning sea views — a perfect investment! This wonderful apartment is located in the popular Benalbeach area, just a few meters from the beach. Here you have the unbeatable combination of a fantastic location, a beautiful apartment, and great rental potential, making it an ideal investment. The apartment consists of a separate bedroom, a spacious bathroom, and a bright living room that leads out to the balcony. The balcony is truly a highlight, where you can enjoy the magical view of the sea, beach, and surrounding areas. It's the perfect spot to have dinner while watching the sunset over the ocean. The apartment is equipped with hot and cold air conditioning in all rooms, ensuring a comfortable indoor climate during both the hot summer months and the cooler winter months. There is also plenty of storage space with built-in wardrobes. A major advantage of this apartment is that it comes with a valid tourist license, meaning it's ready for rental right away. Benalbeach is known for its fantastic pool area, offering several pools catering to all tastes — from large adult pools to family-friendly options. It's a peaceful and relaxing spot, surrounded by greenery, providing privacy despite being close to everything. The area also offers a wide range of amenities and activities — you're within walking distance of restaurants, cafes, shops, and entertainment. The beach is just a few minutes' walk away, where you can enjoy the sun, swim, or take a long stroll along the coast. This apartment has everything you need — book your viewing today!