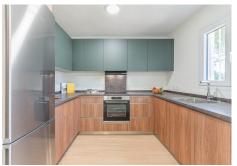

## R4892908

Puerto Banús

REF# R4892908 675.000 €

| BEDS | BATHS | BUILT  |
|------|-------|--------|
| 3    | 3     | 162 m² |

Contemporary townhouse with garden in a gated development next to Puerto Banus! Recently refurbished, this spacious property presents itself as an unbeatable investment in a high demand area. On the main floor, there is a bright south facing living-dining room with fireplace and a modern and fully equipped kitchen. Ascending to the first floor, one discovers two spacious bedrooms and two complete bathrooms. On the lower floor, the large master bedroom is accompanied by a spacious en-suite bathroom. A sunny terrace and direct access to the garden and a barbecue area. Comfort and practicality are intertwined in this property which also includes an underground parking space for added convenience. Located in a gated community, this property is distinguished by its exclusive swimming pool and lush gardens, creating an intimate setting with only a few neighbours. Its versatility as an investment is evidenced by its suitability as a permanent residence, holiday retreat or rental asset due to its strategic location. Enjoy the lifestyle this property offers, surrounded by renowned restaurants and cafes such as Breathe Marbella, La Sala and next to the HardRock Hotel and Casino Marbella. The property is in close proximity to a wide variety of business centre, hotels, luxury shops and is just a few minutes walk to the heart of Puerto Banus and minutes walk to the beach!