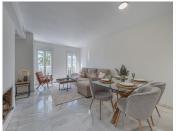

## R4892908

Puerto Banús

REF# R4892908 675.000 €

| BEDS | BATHS | BUILT  |
|------|-------|--------|
| 3    | 3     | 162 m² |

Contemporary townhouse with garden in a gated development next to Puerto Banus! Recently refurbished, this spacious property presents itself as an unbeatable investment in a high demand area. On the main floor, there is a bright south facing living-dining room with fireplace and a modern and fully equipped kitchen. Ascending to the first floor, one discovers two spacious bedrooms and two complete bathrooms. On the lower floor, the large master bedroom is accompanied by a spacious en-suite bathroom. A sunny terrace and direct access to the garden and a barbecue area. Comfort and practicality are intertwined in this property which also includes an underground parking space for added convenience. Located in a gated community, this property is distinguished by its exclusive swimming pool and lush gardens, creating an intimate setting with only a few neighbours. Its versatility as an investment is evidenced by its suitability as a permanent residence, holiday retreat or rental asset due to its strategic location. Enjoy the lifestyle this property offers, surrounded by renowned restaurants and cafes such as Breathe Marbella, La Sala and next to the HardRock Hotel and Casino Marbella. The property is in close proximity to a wide variety of business centre, hotels, luxury shops and is just a few minutes walk to the heart of Puerto Banus and minutes walk to the beach!