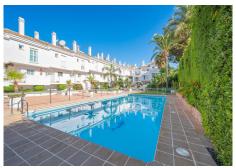

## R4892908

Puerto Banús

REF# R4892908 675.000 €

| BEDS | BATHS | BUILT  |
|------|-------|--------|
| 3    | 3     | 162 m² |

Contemporary townhouse with garden in a gated development next to Puerto Banus! Recently refurbished, this spacious property presents itself as an unbeatable investment in a high demand area. On the main floor, there is a bright south facing living-dining room with fireplace and a modern and fully equipped kitchen. Ascending to the first floor, one discovers two spacious bedrooms and two complete bathrooms. On the lower floor, the large master bedroom is accompanied by a spacious en-suite bathroom. A sunny terrace and direct access to the garden and a barbecue area. Comfort and practicality are intertwined in this property which also includes an underground parking space for added convenience. Located in a gated community, this property is distinguished by its exclusive swimming pool and lush gardens, creating an intimate setting with only a few neighbours. Its versatility as an investment is evidenced by its suitability as a permanent residence, holiday retreat or rental asset due to its strategic location. Enjoy the lifestyle this property offers, surrounded by renowned restaurants and cafes such as Breathe Marbella, La Sala and next to the HardRock Hotel and Casino Marbella. The property is in close proximity to a wide variety of business centre, hotels, luxury shops and is just a few minutes walk to the heart of Puerto Banus and minutes walk to the beach!