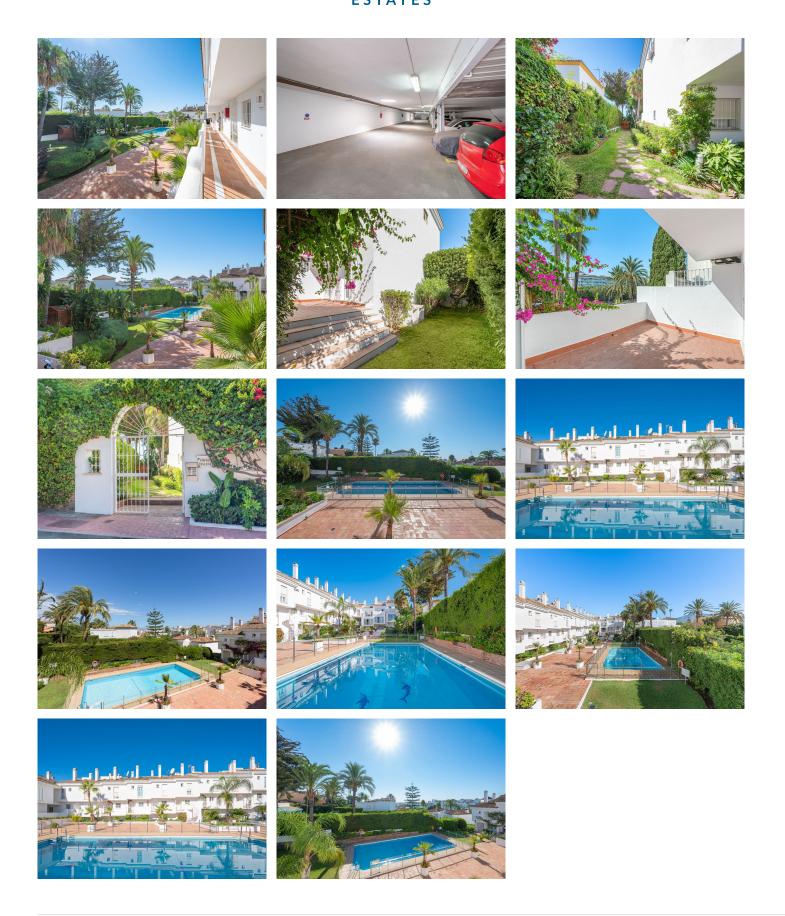

## R4892908

Puerto Banús

REF# R4892908 675.000 €

| BEDS | BATHS | BUILT  |
|------|-------|--------|
| 3    | 3     | 162 m² |

Contemporary townhouse with garden in a gated development next to Puerto Banus! Recently refurbished, this spacious property presents itself as an unbeatable investment in a high demand area. On the main floor, there is a bright south facing living-dining room with fireplace and a modern and fully equipped kitchen. Ascending to the first floor, one discovers two spacious bedrooms and two complete bathrooms. On the lower floor, the large master bedroom is accompanied by a spacious en-suite bathroom. A sunny terrace and direct access to the garden and a barbecue area. Comfort and practicality are intertwined in this property which also includes an underground parking space for added convenience. Located in a gated community, this property is distinguished by its exclusive swimming pool and lush gardens, creating an intimate setting with only a few neighbours. Its versatility as an investment is evidenced by its suitability as a permanent residence, holiday retreat or rental asset due to its strategic location. Enjoy the lifestyle this property offers, surrounded by renowned restaurants and cafes such as Breathe Marbella, La Sala and next to the HardRock Hotel and Casino Marbella. The property is in close proximity to a wide variety of business centre, hotels, luxury shops and is just a few minutes walk to the heart of Puerto Banus and minutes walk to the beach!