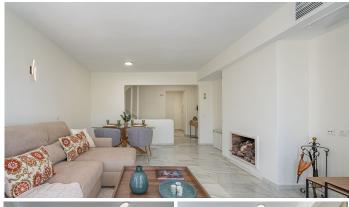

## R4892908

Puerto Banús

REF# R4892908 675.000 €

| BEDS | BATHS | BUILT  |
|------|-------|--------|
| 3    | 3     | 162 m² |

Contemporary townhouse with garden in a gated development next to Puerto Banus! Recently refurbished, this spacious property presents itself as an unbeatable investment in a high demand area. On the main floor, there is a bright south facing living-dining room with fireplace and a modern and fully equipped kitchen. Ascending to the first floor, one discovers two spacious bedrooms and two complete bathrooms. On the lower floor, the large master bedroom is accompanied by a spacious en-suite bathroom. A sunny terrace and direct access to the garden and a barbecue area. Comfort and practicality are intertwined in this property which also includes an underground parking space for added convenience. Located in a gated community, this property is distinguished by its exclusive swimming pool and lush gardens, creating an intimate setting with only a few neighbours. Its versatility as an investment is evidenced by its suitability as a permanent residence, holiday retreat or rental asset due to its strategic location. Enjoy the lifestyle this property offers, surrounded by renowned restaurants and cafes such as Breathe Marbella, La Sala and next to the HardRock Hotel and Casino Marbella. The property is in close proximity to a wide variety of business centre, hotels, luxury shops and is just a few minutes walk to the heart of Puerto Banus and minutes walk to the beach!