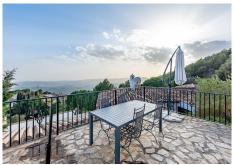

R4892887

REF# R4892887 749.000 €

| BEDS | BATHS | BUILT  | PLOT   |
|------|-------|--------|--------|
| 4    | 4     | 212 m² | 800 m² |

This beautiful Spanish rustic villa with separate self contained apartment is situated in a quiet location with spectacular views along the coast. The villa is south facing, located in Valtocado, close to the picturesque whitewashed village of Mijas Pueblo and the coast. The villa itself is all on one level and retains many traditional features especially in the lounge and large entrance hall. The villa also includes a newly refurbished fully fitted kitchen, 3 bedrooms: 1 double with ensuite refurbished shower room, 1 twin and 1 single. There is a further shower room from the twin bedroom and an additional toilet. Air conditioning in the lounge and bedrooms (hot and cold). The property has superb views to the coast and countryside and there are steps leading up to a further dining / seating area where you can take advantage of the elevated position. The property has a newly refurbished private swimming pool with equally stunning views to the coast and with areas for relaxing and external dining. Outside in the villa grounds from the main door is a separate self contained apartment with air conditioning (both hot and cold) The apartment benefits from own kitchen and cooking facilities, double bed with ensuite shower facilities. There is a private sloping driveway leads to a gated off road parking area and there is plenty of space to park additional cars on the quiet road outside. There is also a bus stop a few minutes walk away which will take you either to the beautiful white washed traditional village of Mijas Pueblo or market town of Alhaurin. Detached Villa, Mijas, Costa del Sol. 4