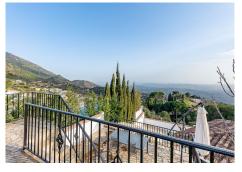

R4892887

REF# R4892887 749.000 €

| BEDS | BATHS | BUILT  | PLOT   |
|------|-------|--------|--------|
| 4    | 4     | 212 m² | 800 m² |

This beautiful Spanish rustic villa with separate self contained apartment is situated in a quiet location with spectacular views along the coast. The villa is south facing, located in Valtocado, close to the picturesque whitewashed village of Mijas Pueblo and the coast. The villa itself is all on one level and retains many traditional features especially in the lounge and large entrance hall. The villa also includes a newly refurbished fully fitted kitchen, 3 bedrooms: 1 double with ensuite refurbished shower room, 1 twin and 1 single. There is a further shower room from the twin bedroom and an additional toilet. Air conditioning in the lounge and bedrooms (hot and cold). The property has superb views to the coast and countryside and there are steps leading up to a further dining / seating area where you can take advantage of the elevated position. The property has a newly refurbished private swimming pool with equally stunning views to the coast and with areas for relaxing and external dining. Outside in the villa grounds from the main door is a separate self contained apartment with air conditioning (both hot and cold) The apartment benefits from own kitchen and cooking facilities, double bed with ensuite shower facilities. There is a private sloping driveway leads to a gated off road parking area and there is plenty of space to park additional cars on the quiet road outside. There is also a bus stop a few minutes walk away which will take you either to the beautiful white washed traditional village of Mijas Pueblo or market town of Alhaurin. Detached Villa, Mijas, Costa del Sol. 4