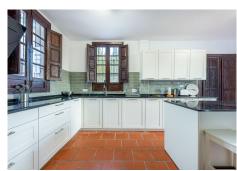

R4892887

REF# R4892887 749.000 €

| BEDS | BATHS | BUILT  | PLOT   |
|------|-------|--------|--------|
| 4    | 4     | 212 m² | 800 m² |

This beautiful Spanish rustic villa with separate self contained apartment is situated in a quiet location with spectacular views along the coast. The villa is south facing, located in Valtocado, close to the picturesque whitewashed village of Mijas Pueblo and the coast. The villa itself is all on one level and retains many traditional features especially in the lounge and large entrance hall. The villa also includes a newly refurbished fully fitted kitchen, 3 bedrooms: 1 double with ensuite refurbished shower room, 1 twin and 1 single. There is a further shower room from the twin bedroom and an additional toilet. Air conditioning in the lounge and bedrooms (hot and cold). The property has superb views to the coast and countryside and there are steps leading up to a further dining / seating area where you can take advantage of the elevated position. The property has a newly refurbished private swimming pool with equally stunning views to the coast and with areas for relaxing and external dining. Outside in the villa grounds from the main door is a separate self contained apartment with air conditioning (both hot and cold) The apartment benefits from own kitchen and cooking facilities, double bed with ensuite shower facilities. There is a private sloping driveway leads to a gated off road parking area and there is plenty of space to park additional cars on the quiet road outside. There is also a bus stop a few minutes walk away which will take you either to the beautiful white washed traditional village of Mijas Pueblo or market town of Alhaurin. Detached Villa, Mijas, Costa del Sol. 4

**ESTATES** 

Bedrooms, 4 Bathrooms, Built 212 m<sup>2</sup>, Garden/Plot 800 m<sup>2</sup>. Setting: Mountain Pueblo, Close To Shops, Close To Forest. Orientation: South. Condition: Recently Renovated. Pool: Private. Climate Control: Air Conditioning, Hot A/C, Cold A/C, Fireplace. Views: Mountain, Country, Pool, Forest. Features: Fitted Wardrobes, Near Transport, Private Terrace, WiFi, Guest Apartment, Ensuite Bathroom. Furniture: Part Furnished. Kitchen: Fully Fitted. Garden: Private. Security: Safe. Parking: Private. Utilities: Electricity, Telephone. Category: Resale.