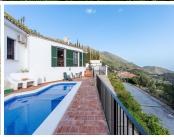

R4892887

REF# R4892887 749.000 €

| BEDS | BATHS | BUILT  | PLOT   |
|------|-------|--------|--------|
| 4    | 4     | 212 m² | 800 m² |

This beautiful Spanish rustic villa with separate self contained apartment is situated in a quiet location with spectacular views along the coast. The villa is south facing, located in Valtocado, close to the picturesque whitewashed village of Mijas Pueblo and the coast. The villa itself is all on one level and retains many traditional features especially in the lounge and large entrance hall. The villa also includes a newly refurbished fully fitted kitchen, 3 bedrooms: 1 double with ensuite refurbished shower room, 1 twin and 1 single. There is a further shower room from the twin bedroom and an additional toilet. Air conditioning in the lounge and bedrooms (hot and cold). The property has superb views to the coast and countryside and there are steps leading up to a further dining / seating area where you can take advantage of the elevated position. The property has a newly refurbished private swimming pool with equally stunning views to the coast and with areas for relaxing and external dining. Outside in the villa grounds from the main door is a separate self contained apartment with air conditioning (both hot and cold) The apartment benefits from own kitchen and cooking facilities, double bed with ensuite shower facilities. There is a private sloping driveway leads to a gated off road parking area and there is plenty of space to park additional cars on the quiet road outside. There is also a bus stop a few minutes walk away which will take you either to the beautiful white washed traditional village of Mijas Pueblo or market town of Alhaurin. Detached Villa, Mijas, Costa del Sol. 4