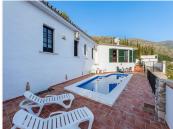

R4892887

REF# R4892887 749.000 €

| BEDS | BATHS | BUILT  | PLOT   |
|------|-------|--------|--------|
| 4    | 4     | 212 m² | 800 m² |

This beautiful Spanish rustic villa with separate self contained apartment is situated in a quiet location with spectacular views along the coast. The villa is south facing, located in Valtocado, close to the picturesque whitewashed village of Mijas Pueblo and the coast. The villa itself is all on one level and retains many traditional features especially in the lounge and large entrance hall. The villa also includes a newly refurbished fully fitted kitchen, 3 bedrooms: 1 double with ensuite refurbished shower room, 1 twin and 1 single. There is a further shower room from the twin bedroom and an additional toilet. Air conditioning in the lounge and bedrooms (hot and cold). The property has superb views to the coast and countryside and there are steps leading up to a further dining / seating area where you can take advantage of the elevated position. The property has a newly refurbished private swimming pool with equally stunning views to the coast and with areas for relaxing and external dining. Outside in the villa grounds from the main door is a separate self contained apartment with air conditioning (both hot and cold) The apartment benefits from own kitchen and cooking facilities, double bed with ensuite shower facilities. There is a private sloping driveway leads to a gated off road parking area and there is plenty of space to park additional cars on the quiet road outside. There is also a bus stop a few minutes walk away which will take you either to the beautiful white washed traditional village of Mijas Pueblo or market town of Alhaurin. Detached Villa, Mijas, Costa del Sol. 4