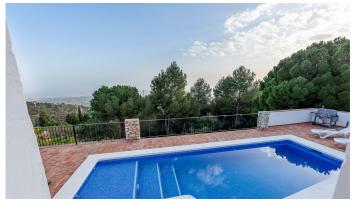

R4892887

REF# R4892887 749.000 €

| BEDS | BATHS | BUILT  | PLOT   |
|------|-------|--------|--------|
| 4    | 4     | 212 m² | 800 m² |

This beautiful Spanish rustic villa with separate self contained apartment is situated in a quiet location with spectacular views along the coast. The villa is south facing, located in Valtocado, close to the picturesque whitewashed village of Mijas Pueblo and the coast. The villa itself is all on one level and retains many traditional features especially in the lounge and large entrance hall. The villa also includes a newly refurbished fully fitted kitchen, 3 bedrooms: 1 double with ensuite refurbished shower room, 1 twin and 1 single. There is a further shower room from the twin bedroom and an additional toilet. Air conditioning in the lounge and bedrooms (hot and cold). The property has superb views to the coast and countryside and there are steps leading up to a further dining / seating area where you can take advantage of the elevated position. The property has a newly refurbished private swimming pool with equally stunning views to the coast and with areas for relaxing and external dining. Outside in the villa grounds from the main door is a separate self contained apartment with air conditioning (both hot and cold) The apartment benefits from own kitchen and cooking facilities, double bed with ensuite shower facilities. There is a private sloping driveway leads to a gated off road parking area and there is plenty of space to park additional cars on the quiet road outside. There is also a bus stop a few minutes walk away which will take you either to the beautiful white washed traditional village of Mijas Pueblo or market town of Alhaurin. Detached Villa, Mijas, Costa del Sol. 4

**ESTATES** 

Bedrooms, 4 Bathrooms, Built 212 m<sup>2</sup>, Garden/Plot 800 m<sup>2</sup>. Setting: Mountain Pueblo, Close To Shops, Close To Forest. Orientation: South. Condition: Recently Renovated. Pool: Private. Climate Control: Air Conditioning, Hot A/C, Cold A/C, Fireplace. Views: Mountain, Country, Pool, Forest. Features: Fitted Wardrobes, Near Transport, Private Terrace, WiFi, Guest Apartment, Ensuite Bathroom. Furniture: Part Furnished. Kitchen: Fully Fitted. Garden: Private. Security: Safe. Parking: Private. Utilities: Electricity, Telephone. Category: Resale.