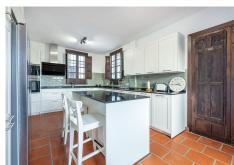

R4892887

REF# R4892887 749.000 €

| BEDS | BATHS | BUILT  | PLOT   |
|------|-------|--------|--------|
| 4    | 4     | 212 m² | 800 m² |

This beautiful Spanish rustic villa with separate self contained apartment is situated in a quiet location with spectacular views along the coast. The villa is south facing, located in Valtocado, close to the picturesque whitewashed village of Mijas Pueblo and the coast. The villa itself is all on one level and retains many traditional features especially in the lounge and large entrance hall. The villa also includes a newly refurbished fully fitted kitchen, 3 bedrooms: 1 double with ensuite refurbished shower room, 1 twin and 1 single. There is a further shower room from the twin bedroom and an additional toilet. Air conditioning in the lounge and bedrooms (hot and cold). The property has superb views to the coast and countryside and there are steps leading up to a further dining / seating area where you can take advantage of the elevated position. The property has a newly refurbished private swimming pool with equally stunning views to the coast and with areas for relaxing and external dining. Outside in the villa grounds from the main door is a separate self contained apartment with air conditioning (both hot and cold) The apartment benefits from own kitchen and cooking facilities, double bed with ensuite shower facilities. There is a private sloping driveway leads to a gated off road parking area and there is plenty of space to park additional cars on the quiet road outside. There is also a bus stop a few minutes walk away which will take you either to the beautiful white washed traditional village of Mijas Pueblo or market town of Alhaurin. Detached Villa, Mijas, Costa del Sol. 4

**ESTATES** 

Bedrooms, 4 Bathrooms, Built 212 m<sup>2</sup>, Garden/Plot 800 m<sup>2</sup>. Setting: Mountain Pueblo, Close To Shops, Close To Forest. Orientation: South. Condition: Recently Renovated. Pool: Private. Climate Control: Air Conditioning, Hot A/C, Cold A/C, Fireplace. Views: Mountain, Country, Pool, Forest. Features: Fitted Wardrobes, Near Transport, Private Terrace, WiFi, Guest Apartment, Ensuite Bathroom. Furniture: Part Furnished. Kitchen: Fully Fitted. Garden: Private. Security: Safe. Parking: Private. Utilities: Electricity, Telephone. Category: Resale.