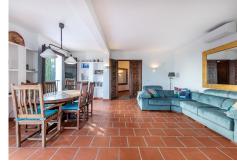

R4892887

REF# R4892887 749.000 €

| BEDS | BATHS | BUILT  | PLOT   |
|------|-------|--------|--------|
| 4    | 4     | 212 m² | 800 m² |

This beautiful Spanish rustic villa with separate self contained apartment is situated in a quiet location with spectacular views along the coast. The villa is south facing, located in Valtocado, close to the picturesque whitewashed village of Mijas Pueblo and the coast. The villa itself is all on one level and retains many traditional features especially in the lounge and large entrance hall. The villa also includes a newly refurbished fully fitted kitchen, 3 bedrooms: 1 double with ensuite refurbished shower room, 1 twin and 1 single. There is a further shower room from the twin bedroom and an additional toilet. Air conditioning in the lounge and bedrooms (hot and cold). The property has superb views to the coast and countryside and there are steps leading up to a further dining / seating area where you can take advantage of the elevated position. The property has a newly refurbished private swimming pool with equally stunning views to the coast and with areas for relaxing and external dining. Outside in the villa grounds from the main door is a separate self contained apartment with air conditioning (both hot and cold) The apartment benefits from own kitchen and cooking facilities, double bed with ensuite shower facilities. There is a private sloping driveway leads to a gated off road parking area and there is plenty of space to park additional cars on the quiet road outside. There is also a bus stop a few minutes walk away which will take you either to the beautiful white washed traditional village of Mijas Pueblo or market town of Alhaurin. Detached Villa, Mijas, Costa del Sol. 4