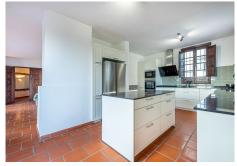

R4892887

REF# R4892887 749.000 €

| BEDS | BATHS | BUILT  | PLOT   |
|------|-------|--------|--------|
| 4    | 4     | 212 m² | 800 m² |

This beautiful Spanish rustic villa with separate self contained apartment is situated in a quiet location with spectacular views along the coast. The villa is south facing, located in Valtocado, close to the picturesque whitewashed village of Mijas Pueblo and the coast. The villa itself is all on one level and retains many traditional features especially in the lounge and large entrance hall. The villa also includes a newly refurbished fully fitted kitchen, 3 bedrooms: 1 double with ensuite refurbished shower room, 1 twin and 1 single. There is a further shower room from the twin bedroom and an additional toilet. Air conditioning in the lounge and bedrooms (hot and cold). The property has superb views to the coast and countryside and there are steps leading up to a further dining / seating area where you can take advantage of the elevated position. The property has a newly refurbished private swimming pool with equally stunning views to the coast and with areas for relaxing and external dining. Outside in the villa grounds from the main door is a separate self contained apartment with air conditioning (both hot and cold) The apartment benefits from own kitchen and cooking facilities, double bed with ensuite shower facilities. There is a private sloping driveway leads to a gated off road parking area and there is plenty of space to park additional cars on the quiet road outside. There is also a bus stop a few minutes walk away which will take you either to the beautiful white washed traditional village of Mijas Pueblo or market town of Alhaurin. Detached Villa, Mijas, Costa del Sol. 4