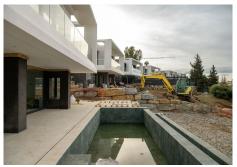

Valle Romano Green is an exclusive development comprising 8 modern villas with golf and sea views, complete with private garden and swimming pool. They are located within a short drive to the beach and all the amenities of the famous Valle Romano Golf Resort, on the outskirts of Estepona on the Costa del Sol. Currently under construction is this beautiful 4 bedroom villa for sale in Valle Romano Green Estepona. This beautiful project offers a selection of 8 exclusive southwest facing villas overlooking the golf course and the Mediterranean Sea. They are distributed over 3 levels, with 3 bedrooms on the upper floor, and 1 bedroom on the lower floor, plus a magnificent basement of 40 m2 with many possibilities for adaptation, bedroom, cinema room, games room, as well as having private terraces offering incredible views. Each villa sits on individual plots of almost 500 m2 and has more than 142 m2 built. This beautiful villa is characterised by its luminosity, large sunny terraces and a private garden with a magnificent saline water swimming pool. This complex is located in Valle Romano Golf Resort, right in the heart of the New Golden Mile. Estepona and the beach are only 5 minutes away, while Marbella and Puerto Banús are only an additional 15 minutes away. These villas are surrounded by a wide variety of amenities and are easily accessible from anywhere on the Costa del Sol. Malaga and Gibraltar airports are less than an hour away.