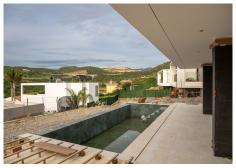

Valle Romano Green is an exclusive development comprising 8 modern villas with golf and sea views, complete with private garden and swimming pool. They are located within a short drive to the beach and all the amenities of the famous Valle Romano Golf Resort, on the outskirts of Estepona on the Costa del Sol. Currently under construction is this beautiful 4 bedroom villa for sale in Valle Romano Green Estepona. This beautiful project offers a selection of 8 exclusive southwest facing villas overlooking the golf course and the Mediterranean Sea. They are distributed over 3 levels, with 3 bedrooms on the upper floor, and 1 bedroom on the lower floor, plus a magnificent basement of 40 m2 with many possibilities for adaptation, bedroom, cinema room, games room, as well as having private terraces offering incredible views. Each villa sits on individual plots of almost 500 m2 and has more than 142 m2 built. This beautiful villa is characterised by its luminosity, large sunny terraces and a private garden with a magnificent saline water swimming pool. This complex is located in Valle Romano Golf Resort, right in the heart of the New Golden Mile. Estepona and the beach are only 5 minutes away, while Marbella and Puerto Banús are only an additional 15 minutes away. These villas are surrounded by a wide variety of amenities and are easily accessible from anywhere on the Costa del Sol. Malaga and Gibraltar airports are less than an hour away.