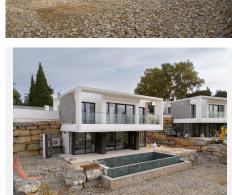

Valle Romano Green is an exclusive development comprising 8 modern villas with golf and sea views, complete with private garden and swimming pool. They are located within a short drive to the beach and all the amenities of the famous Valle Romano Golf Resort, on the outskirts of Estepona on the Costa del Sol. Currently under construction is this beautiful 4 bedroom villa for sale in Valle Romano Green Estepona. This beautiful project offers a selection of 8 exclusive southwest facing villas overlooking the golf course and the Mediterranean Sea. They are distributed over 3 levels, with 3 bedrooms on the upper floor, and 1 bedroom on the lower floor, plus a magnificent basement of 40 m2 with many possibilities for adaptation, bedroom, cinema room, games room, as well as having private terraces offering incredible views. Each villa sits on individual plots of almost 500 m2 and has more than 142 m2 built. This beautiful villa is characterised by its luminosity, large sunny terraces and a private garden with a magnificent saline water swimming pool. This complex is located in Valle Romano Golf Resort, right in the heart of the New Golden Mile. Estepona and the beach are only 5 minutes away, while Marbella and Puerto Banús are only an additional 15 minutes away. These villas are surrounded by a wide variety of amenities and are easily accessible from anywhere on the Costa del Sol. Malaga and Gibraltar airports are less than an hour away.