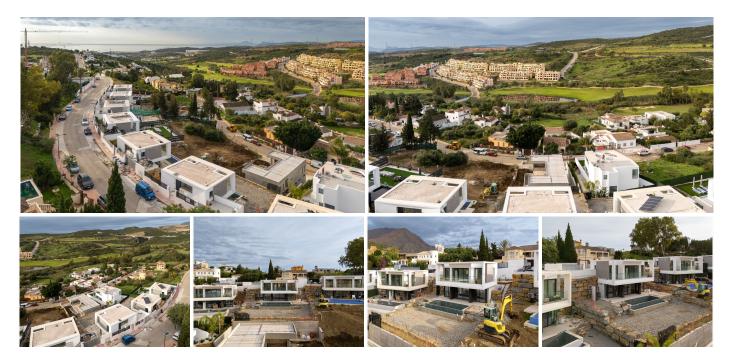

Valle Romano Green is an exclusive development comprising 8 modern villas with golf and sea views, complete with private garden and swimming pool. They are located within a short drive to the beach and all the amenities of the famous Valle Romano Golf Resort, on the outskirts of Estepona on the Costa del Sol. Currently under construction is this beautiful 4 bedroom villa for sale in Valle Romano Green Estepona. This beautiful project offers a selection of 8 exclusive southwest facing villas overlooking the golf course and the Mediterranean Sea. They are distributed over 3 levels, with 3 bedrooms on the upper floor, and 1 bedroom on the lower floor, plus a magnificent basement of 40 m2 with many possibilities for adaptation, bedroom, cinema room, games room, as well as having private terraces offering incredible views. Each villa sits on individual plots of almost 500 m2 and has more than 142 m2 built. This beautiful villa is characterised by its luminosity, large sunny terraces and a private garden with a magnificent saline water swimming pool. This complex is located in Valle Romano Golf Resort, right in the heart of the New Golden Mile. Estepona and the beach are only 5 minutes away, while Marbella and Puerto Banús are only an additional 15 minutes away. These villas are surrounded by a wide variety of amenities and are easily accessible from anywhere on the Costa del Sol. Malaga and Gibraltar airports are less than an hour away.