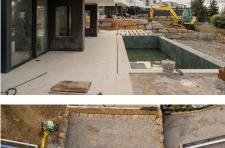

Valle Romano Green is an exclusive development comprising 8 modern villas with golf and sea views, complete with private garden and swimming pool. They are located within a short drive to the beach and all the amenities of the famous Valle Romano Golf Resort, on the outskirts of Estepona on the Costa del Sol. Currently under construction is this beautiful 4 bedroom villa for sale in Valle Romano Green Estepona. This beautiful project offers a selection of 8 exclusive southwest facing villas overlooking the golf course and the Mediterranean Sea. They are distributed over 3 levels, with 3 bedrooms on the upper floor, and 1 bedroom on the lower floor, plus a magnificent basement of 40 m2 with many possibilities for adaptation, bedroom, cinema room, games room, as well as having private terraces offering incredible views. Each villa sits on individual plots of almost 500 m2 and has more than 142 m2 built. This beautiful villa is characterised by its luminosity, large sunny terraces and a private garden with a magnificent saline water swimming pool. This complex is located in Valle Romano Golf Resort, right in the heart of the New Golden Mile. Estepona and the beach are only 5 minutes away, while Marbella and Puerto Banús are only an additional 15 minutes away. These villas are surrounded by a wide variety of amenities and are easily accessible from anywhere on the Costa del Sol. Malaga and Gibraltar airports are less than an hour away.