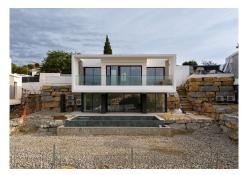

Valle Romano Green is an exclusive development comprising 8 modern villas with golf and sea views, complete with private garden and swimming pool. They are located within a short drive to the beach and all the amenities of the famous Valle Romano Golf Resort, on the outskirts of Estepona on the Costa del Sol. Currently under construction is this beautiful 4 bedroom villa for sale in Valle Romano Green Estepona. This beautiful project offers a selection of 8 exclusive southwest facing villas overlooking the golf course and the Mediterranean Sea. They are distributed over 3 levels, with 3 bedrooms on the upper floor, and 1 bedroom on the lower floor, plus a magnificent basement of 40 m2 with many possibilities for adaptation, bedroom, cinema room, games room, as well as having private terraces offering incredible views. Each villa sits on individual plots of almost 500 m2 and has more than 142 m2 built. This beautiful villa is characterised by its luminosity, large sunny terraces and a private garden with a magnificent saline water swimming pool. This complex is located in Valle Romano Golf Resort, right in the heart of the New Golden Mile. Estepona and the beach are only 5 minutes away, while Marbella and Puerto Banús are only an additional 15 minutes away. These villas are surrounded by a wide variety of amenities and are easily accessible from anywhere on the Costa del Sol. Malaga and Gibraltar airports are less than an hour away.