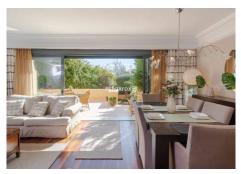

## R4892659 ♥ Nueva Andalucía REF# R4892659 690.000 €

| BEDS | BATHS | BUILT  | TERRACE |
|------|-------|--------|---------|
| 2    | 3     | 107 m² | 47 m²   |

An immaculate ground floor duplex is now available for sale in one of the most exclusive residences next to Los Naranjos and Las Brisas Golf Clubs. This is a rare opportunity in this exclusive residence that a resale unit has become available for sale for a long time. Just a few minutes away from famous Puerto Banus and Los Narajos Club House, you will feel the tranquillity without compromising proximity to all the conveniences that Costa del Sol has to offer. The property offers a very large terrace opening to an astonishing garden within a few steps, which also provides an alternative passageway to the pool area. The apartment has 2 large bedrooms with fitted wardrobes and partial sea views, 2 floor-heated bathrooms (master bedroom has an en-suite bathroom) and 1 guest toilet in addition to a magnificent living room filled with day light due to its south facing position. The kitchen is also fully fitted with high brand equipment and ample granite counter tops. This gated residence offers a well-maintained, large communal pool and sauna surrounded by exceptionally manicured tropical gardens and views to hole 9 of Los Naranjos Golf Course. There is also a dedicated under-ground parking space with remote control and a large storage unit. We would pleased to arrange a viewing at your convenience.