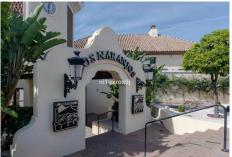

## R4892659 ♥ Nueva Andalucía REF# R4892659 690.000 €

| BEDS | BATHS | BUILT  | TERRACE |
|------|-------|--------|---------|
| 2    | 3     | 107 m² | 47 m²   |

An immaculate ground floor duplex is now available for sale in one of the most exclusive residences next to Los Naranjos and Las Brisas Golf Clubs. This is a rare opportunity in this exclusive residence that a resale unit has become available for sale for a long time. Just a few minutes away from famous Puerto Banus and Los Narajos Club House, you will feel the tranquillity without compromising proximity to all the conveniences that Costa del Sol has to offer. The property offers a very large terrace opening to an astonishing garden within a few steps, which also provides an alternative passageway to the pool area. The apartment has 2 large bedrooms with fitted wardrobes and partial sea views, 2 floor-heated bathrooms (master bedroom has an en-suite bathroom) and 1 guest toilet in addition to a magnificent living room filled with day light due to its south facing position. The kitchen is also fully fitted with high brand equipment and ample granite counter tops. This gated residence offers a well-maintained, large communal pool and sauna surrounded by exceptionally manicured tropical gardens and views to hole 9 of Los Naranjos Golf Course. There is also a dedicated under-ground parking space with remote control and a large storage unit. We would pleased to arrange a viewing at your convenience.