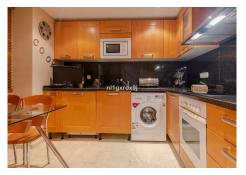

## R4892659 ♥ Nueva Andalucía REF# R4892659 690.000 €

| BEDS | BATHS | BUILT  | TERRACE |
|------|-------|--------|---------|
| 2    | 3     | 107 m² | 47 m²   |

An immaculate ground floor duplex is now available for sale in one of the most exclusive residences next to Los Naranjos and Las Brisas Golf Clubs. This is a rare opportunity in this exclusive residence that a resale unit has become available for sale for a long time. Just a few minutes away from famous Puerto Banus and Los Narajos Club House, you will feel the tranquillity without compromising proximity to all the conveniences that Costa del Sol has to offer. The property offers a very large terrace opening to an astonishing garden within a few steps, which also provides an alternative passageway to the pool area. The apartment has 2 large bedrooms with fitted wardrobes and partial sea views, 2 floor-heated bathrooms (master bedroom has an en-suite bathroom) and 1 guest toilet in addition to a magnificent living room filled with day light due to its south facing position. The kitchen is also fully fitted with high brand equipment and ample granite counter tops. This gated residence offers a well-maintained, large communal pool and sauna surrounded by exceptionally manicured tropical gardens and views to hole 9 of Los Naranjos Golf Course. There is also a dedicated under-ground parking space with remote control and a large storage unit. We would pleased to arrange a viewing at your convenience.