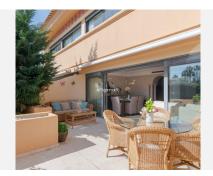

## R4892659 ♥ Nueva Andalucía REF# R4892659 690.000 €

| BEDS | BATHS | BUILT  | TERRACE |
|------|-------|--------|---------|
| 2    | 3     | 107 m² | 47 m²   |

An immaculate ground floor duplex is now available for sale in one of the most exclusive residences next to Los Naranjos and Las Brisas Golf Clubs. This is a rare opportunity in this exclusive residence that a resale unit has become available for sale for a long time. Just a few minutes away from famous Puerto Banus and Los Narajos Club House, you will feel the tranquillity without compromising proximity to all the conveniences that Costa del Sol has to offer. The property offers a very large terrace opening to an astonishing garden within a few steps, which also provides an alternative passageway to the pool area. The apartment has 2 large bedrooms with fitted wardrobes and partial sea views, 2 floor-heated bathrooms (master bedroom has an en-suite bathroom) and 1 guest toilet in addition to a magnificent living room filled with day light due to its south facing position. The kitchen is also fully fitted with high brand equipment and ample granite counter tops. This gated residence offers a well-maintained, large communal pool and sauna surrounded by exceptionally manicured tropical gardens and views to hole 9 of Los Naranjos Golf Course. There is also a dedicated under-ground parking space with remote control and a large storage unit. We would pleased to arrange a viewing at your convenience.