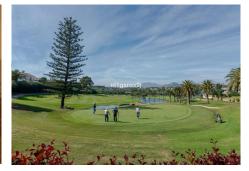

## R4892659 ♥ Nueva Andalucía REF# R4892659 690.000 €

| BEDS | BATHS | BUILT  | TERRACE |
|------|-------|--------|---------|
| 2    | 3     | 107 m² | 47 m²   |

An immaculate ground floor duplex is now available for sale in one of the most exclusive residences next to Los Naranjos and Las Brisas Golf Clubs. This is a rare opportunity in this exclusive residence that a resale unit has become available for sale for a long time. Just a few minutes away from famous Puerto Banus and Los Narajos Club House, you will feel the tranquillity without compromising proximity to all the conveniences that Costa del Sol has to offer. The property offers a very large terrace opening to an astonishing garden within a few steps, which also provides an alternative passageway to the pool area. The apartment has 2 large bedrooms with fitted wardrobes and partial sea views, 2 floor-heated bathrooms (master bedroom has an en-suite bathroom) and 1 guest toilet in addition to a magnificent living room filled with day light due to its south facing position. The kitchen is also fully fitted with high brand equipment and ample granite counter tops. This gated residence offers a well-maintained, large communal pool and sauna surrounded by exceptionally manicured tropical gardens and views to hole 9 of Los Naranjos Golf Course. There is also a dedicated under-ground parking space with remote control and a large storage unit. We would pleased to arrange a viewing at your convenience.