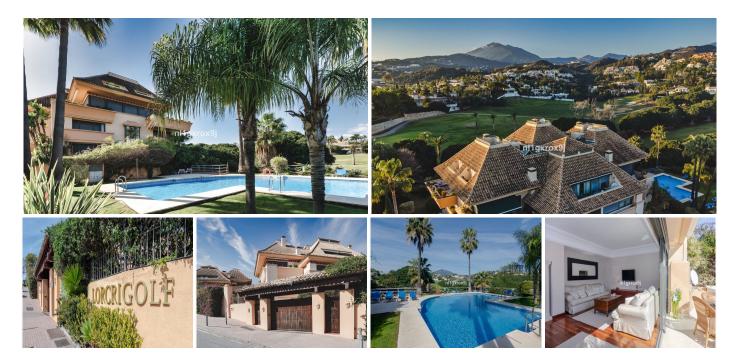

## R4892659 ♥ Nueva Andalucía REF# R4892659 690.000 €

| BEDS | BATHS | BUILT  | TERRACE |
|------|-------|--------|---------|
| 2    | 3     | 107 m² | 47 m²   |

An immaculate ground floor duplex is now available for sale in one of the most exclusive residences next to Los Naranjos and Las Brisas Golf Clubs. This is a rare opportunity in this exclusive residence that a resale unit has become available for sale for a long time. Just a few minutes away from famous Puerto Banus and Los Narajos Club House, you will feel the tranquillity without compromising proximity to all the conveniences that Costa del Sol has to offer. The property offers a very large terrace opening to an astonishing garden within a few steps, which also provides an alternative passageway to the pool area. The apartment has 2 large bedrooms with fitted wardrobes and partial sea views, 2 floor-heated bathrooms (master bedroom has an en-suite bathroom) and 1 guest toilet in addition to a magnificent living room filled with day light due to its south facing position. The kitchen is also fully fitted with high brand equipment and ample granite counter tops. This gated residence offers a well-maintained, large communal pool and sauna surrounded by exceptionally manicured tropical gardens and views to hole 9 of Los Naranjos Golf Course. There is also a dedicated under-ground parking space with remote control and a large storage unit. We would pleased to arrange a viewing at your convenience.