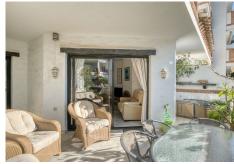

R4892251

REF# R4892251 265.000 €

| BEDS | BATHS | BUILT |
|------|-------|-------|
| 2    | 2.5   | 85 m² |

Nestled in the heart of Calahonda Park, this spacious apartment offers an unbeatable location in the lower part of Calahonda. With the beach and all essential amenities just a short stroll away, convenience is at your doorstep. The apartment is bathed in natural light, particularly from the west-facing terrace, perfect for soaking up the afternoon sun. It features a generous 30m² lounge and two large double bedrooms, both equipped with ample fitted wardrobes. The master suite includes an en-suite bathroom and its own covered west-facing terrace. The kitchen is well-sized and semi-open plan, seamlessly flowing into the bright and spacious living-dining area, which leads directly to the terrace. From here, you can enjoy serene views of the beautifully landscaped gardens and the inviting pool. The complex boasts two swimming pool areas and secure gated parking, offering both comfort and peace of mind. This property presents a unique opportunity for customization: transform it into a three-bedroom home by converting the kitchen into an additional bedroom and creating an open-plan kitchen within the living area. Ideally located near the beach, bus stops, and a host of amenities, this apartment is perfect for both permanent living and investment purposes. With a First Occupation License (LPO) in place and holiday rentals permitted by the community, this apartment is an excellent choice for those seeking a prime property with flexible options.