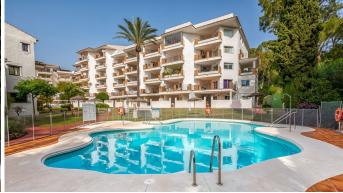

R4892251

REF# R4892251 265.000 €

| BEDS | BATHS | BUILT |
|------|-------|-------|
| 2    | 2.5   | 85 m² |

Nestled in the heart of Calahonda Park, this spacious apartment offers an unbeatable location in the lower part of Calahonda. With the beach and all essential amenities just a short stroll away, convenience is at your doorstep. The apartment is bathed in natural light, particularly from the west-facing terrace, perfect for soaking up the afternoon sun. It features a generous 30m² lounge and two large double bedrooms, both equipped with ample fitted wardrobes. The master suite includes an en-suite bathroom and its own covered west-facing terrace. The kitchen is well-sized and semi-open plan, seamlessly flowing into the bright and spacious living-dining area, which leads directly to the terrace. From here, you can enjoy serene views of the beautifully landscaped gardens and the inviting pool. The complex boasts two swimming pool areas and secure gated parking, offering both comfort and peace of mind. This property presents a unique opportunity for customization: transform it into a three-bedroom home by converting the kitchen into an additional bedroom and creating an open-plan kitchen within the living area. Ideally located near the beach, bus stops, and a host of amenities, this apartment is perfect for both permanent living and investment purposes. With a First Occupation License (LPO) in place and holiday rentals permitted by the community, this apartment is an excellent choice for those seeking a prime property with flexible options.