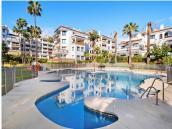

R4892251

REF# R4892251 265.000 €

| BEDS | BATHS | BUILT |
|------|-------|-------|
| 2    | 2.5   | 85 m² |

Nestled in the heart of Calahonda Park, this spacious apartment offers an unbeatable location in the lower part of Calahonda. With the beach and all essential amenities just a short stroll away, convenience is at your doorstep. The apartment is bathed in natural light, particularly from the west-facing terrace, perfect for soaking up the afternoon sun. It features a generous 30m² lounge and two large double bedrooms, both equipped with ample fitted wardrobes. The master suite includes an en-suite bathroom and its own covered west-facing terrace. The kitchen is well-sized and semi-open plan, seamlessly flowing into the bright and spacious living-dining area, which leads directly to the terrace. From here, you can enjoy serene views of the beautifully landscaped gardens and the inviting pool. The complex boasts two swimming pool areas and secure gated parking, offering both comfort and peace of mind. This property presents a unique opportunity for customization: transform it into a three-bedroom home by converting the kitchen into an additional bedroom and creating an open-plan kitchen within the living area. Ideally located near the beach, bus stops, and a host of amenities, this apartment is perfect for both permanent living and investment purposes. With a First Occupation License (LPO) in place and holiday rentals permitted by the community, this apartment is an excellent choice for those seeking a prime property with flexible options.