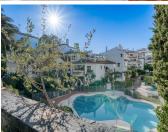

R4892251

REF# R4892251 265.000 €

| BEDS | BATHS | BUILT |
|------|-------|-------|
| 2    | 2.5   | 85 m² |

Nestled in the heart of Calahonda Park, this spacious apartment offers an unbeatable location in the lower part of Calahonda. With the beach and all essential amenities just a short stroll away, convenience is at your doorstep. The apartment is bathed in natural light, particularly from the west-facing terrace, perfect for soaking up the afternoon sun. It features a generous 30m² lounge and two large double bedrooms, both equipped with ample fitted wardrobes. The master suite includes an en-suite bathroom and its own covered west-facing terrace. The kitchen is well-sized and semi-open plan, seamlessly flowing into the bright and spacious living-dining area, which leads directly to the terrace. From here, you can enjoy serene views of the beautifully landscaped gardens and the inviting pool. The complex boasts two swimming pool areas and secure gated parking, offering both comfort and peace of mind. This property presents a unique opportunity for customization: transform it into a three-bedroom home by converting the kitchen into an additional bedroom and creating an open-plan kitchen within the living area. Ideally located near the beach, bus stops, and a host of amenities, this apartment is perfect for both permanent living and investment purposes. With a First Occupation License (LPO) in place and holiday rentals permitted by the community, this apartment is an excellent choice for those seeking a prime property with flexible options.