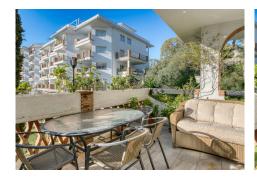

R4892251

REF# R4892251 265.000 €

| BEDS | BATHS | BUILT |
|------|-------|-------|
| 2    | 2.5   | 85 m² |

Nestled in the heart of Calahonda Park, this spacious apartment offers an unbeatable location in the lower part of Calahonda. With the beach and all essential amenities just a short stroll away, convenience is at your doorstep. The apartment is bathed in natural light, particularly from the west-facing terrace, perfect for soaking up the afternoon sun. It features a generous 30m² lounge and two large double bedrooms, both equipped with ample fitted wardrobes. The master suite includes an en-suite bathroom and its own covered west-facing terrace. The kitchen is well-sized and semi-open plan, seamlessly flowing into the bright and spacious living-dining area, which leads directly to the terrace. From here, you can enjoy serene views of the beautifully landscaped gardens and the inviting pool. The complex boasts two swimming pool areas and secure gated parking, offering both comfort and peace of mind. This property presents a unique opportunity for customization: transform it into a three-bedroom home by converting the kitchen into an additional bedroom and creating an open-plan kitchen within the living area. Ideally located near the beach, bus stops, and a host of amenities, this apartment is perfect for both permanent living and investment purposes. With a First Occupation License (LPO) in place and holiday rentals permitted by the community, this apartment is an excellent choice for those seeking a prime property with flexible options.