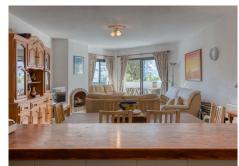

R4892251

REF# R4892251 265.000 €

| BEDS | BATHS | BUILT |
|------|-------|-------|
| 2    | 2.5   | 85 m² |

Nestled in the heart of Calahonda Park, this spacious apartment offers an unbeatable location in the lower part of Calahonda. With the beach and all essential amenities just a short stroll away, convenience is at your doorstep. The apartment is bathed in natural light, particularly from the west-facing terrace, perfect for soaking up the afternoon sun. It features a generous 30m² lounge and two large double bedrooms, both equipped with ample fitted wardrobes. The master suite includes an en-suite bathroom and its own covered west-facing terrace. The kitchen is well-sized and semi-open plan, seamlessly flowing into the bright and spacious living-dining area, which leads directly to the terrace. From here, you can enjoy serene views of the beautifully landscaped gardens and the inviting pool. The complex boasts two swimming pool areas and secure gated parking, offering both comfort and peace of mind. This property presents a unique opportunity for customization: transform it into a three-bedroom home by converting the kitchen into an additional bedroom and creating an open-plan kitchen within the living area. Ideally located near the beach, bus stops, and a host of amenities, this apartment is perfect for both permanent living and investment purposes. With a First Occupation License (LPO) in place and holiday rentals permitted by the community, this apartment is an excellent choice for those seeking a prime property with flexible options.