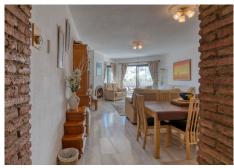

R4892251

REF# R4892251 265.000 €

| BEDS | BATHS | BUILT |
|------|-------|-------|
| 2    | 2.5   | 85 m² |

Nestled in the heart of Calahonda Park, this spacious apartment offers an unbeatable location in the lower part of Calahonda. With the beach and all essential amenities just a short stroll away, convenience is at your doorstep. The apartment is bathed in natural light, particularly from the west-facing terrace, perfect for soaking up the afternoon sun. It features a generous 30m² lounge and two large double bedrooms, both equipped with ample fitted wardrobes. The master suite includes an en-suite bathroom and its own covered west-facing terrace. The kitchen is well-sized and semi-open plan, seamlessly flowing into the bright and spacious living-dining area, which leads directly to the terrace. From here, you can enjoy serene views of the beautifully landscaped gardens and the inviting pool. The complex boasts two swimming pool areas and secure gated parking, offering both comfort and peace of mind. This property presents a unique opportunity for customization: transform it into a three-bedroom home by converting the kitchen into an additional bedroom and creating an open-plan kitchen within the living area. Ideally located near the beach, bus stops, and a host of amenities, this apartment is perfect for both permanent living and investment purposes. With a First Occupation License (LPO) in place and holiday rentals permitted by the community, this apartment is an excellent choice for those seeking a prime property with flexible options.