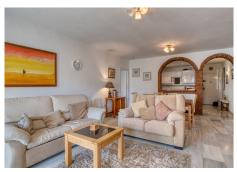

R4892251

REF# R4892251 265.000 €

| BEDS | BATHS | BUILT |
|------|-------|-------|
| 2    | 2.5   | 85 m² |

Nestled in the heart of Calahonda Park, this spacious apartment offers an unbeatable location in the lower part of Calahonda. With the beach and all essential amenities just a short stroll away, convenience is at your doorstep. The apartment is bathed in natural light, particularly from the west-facing terrace, perfect for soaking up the afternoon sun. It features a generous 30m² lounge and two large double bedrooms, both equipped with ample fitted wardrobes. The master suite includes an en-suite bathroom and its own covered west-facing terrace. The kitchen is well-sized and semi-open plan, seamlessly flowing into the bright and spacious living-dining area, which leads directly to the terrace. From here, you can enjoy serene views of the beautifully landscaped gardens and the inviting pool. The complex boasts two swimming pool areas and secure gated parking, offering both comfort and peace of mind. This property presents a unique opportunity for customization: transform it into a three-bedroom home by converting the kitchen into an additional bedroom and creating an open-plan kitchen within the living area. Ideally located near the beach, bus stops, and a host of amenities, this apartment is perfect for both permanent living and investment purposes. With a First Occupation License (LPO) in place and holiday rentals permitted by the community, this apartment is an excellent choice for those seeking a prime property with flexible options.