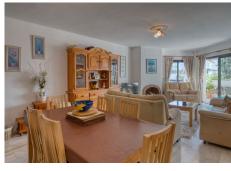

R4892251

REF# R4892251 265.000 €

| BEDS | BATHS | BUILT |
|------|-------|-------|
| 2    | 2.5   | 85 m² |

Nestled in the heart of Calahonda Park, this spacious apartment offers an unbeatable location in the lower part of Calahonda. With the beach and all essential amenities just a short stroll away, convenience is at your doorstep. The apartment is bathed in natural light, particularly from the west-facing terrace, perfect for soaking up the afternoon sun. It features a generous 30m² lounge and two large double bedrooms, both equipped with ample fitted wardrobes. The master suite includes an en-suite bathroom and its own covered west-facing terrace. The kitchen is well-sized and semi-open plan, seamlessly flowing into the bright and spacious living-dining area, which leads directly to the terrace. From here, you can enjoy serene views of the beautifully landscaped gardens and the inviting pool. The complex boasts two swimming pool areas and secure gated parking, offering both comfort and peace of mind. This property presents a unique opportunity for customization: transform it into a three-bedroom home by converting the kitchen into an additional bedroom and creating an open-plan kitchen within the living area. Ideally located near the beach, bus stops, and a host of amenities, this apartment is perfect for both permanent living and investment purposes. With a First Occupation License (LPO) in place and holiday rentals permitted by the community, this apartment is an excellent choice for those seeking a prime property with flexible options.