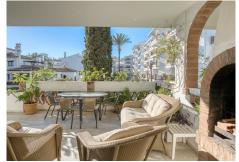

R4892251

REF# R4892251 265.000 €

| BEDS | BATHS | BUILT |
|------|-------|-------|
| 2    | 2.5   | 85 m² |

Nestled in the heart of Calahonda Park, this spacious apartment offers an unbeatable location in the lower part of Calahonda. With the beach and all essential amenities just a short stroll away, convenience is at your doorstep. The apartment is bathed in natural light, particularly from the west-facing terrace, perfect for soaking up the afternoon sun. It features a generous 30m² lounge and two large double bedrooms, both equipped with ample fitted wardrobes. The master suite includes an en-suite bathroom and its own covered west-facing terrace. The kitchen is well-sized and semi-open plan, seamlessly flowing into the bright and spacious living-dining area, which leads directly to the terrace. From here, you can enjoy serene views of the beautifully landscaped gardens and the inviting pool. The complex boasts two swimming pool areas and secure gated parking, offering both comfort and peace of mind. This property presents a unique opportunity for customization: transform it into a three-bedroom home by converting the kitchen into an additional bedroom and creating an open-plan kitchen within the living area. Ideally located near the beach, bus stops, and a host of amenities, this apartment is perfect for both permanent living and investment purposes. With a First Occupation License (LPO) in place and holiday rentals permitted by the community, this apartment is an excellent choice for those seeking a prime property with flexible options.