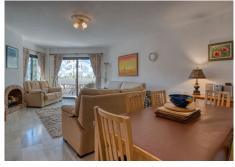

R4892251

REF# R4892251 265.000 €

| BEDS | BATHS | BUILT |
|------|-------|-------|
| 2    | 2.5   | 85 m² |

Nestled in the heart of Calahonda Park, this spacious apartment offers an unbeatable location in the lower part of Calahonda. With the beach and all essential amenities just a short stroll away, convenience is at your doorstep. The apartment is bathed in natural light, particularly from the west-facing terrace, perfect for soaking up the afternoon sun. It features a generous 30m² lounge and two large double bedrooms, both equipped with ample fitted wardrobes. The master suite includes an en-suite bathroom and its own covered west-facing terrace. The kitchen is well-sized and semi-open plan, seamlessly flowing into the bright and spacious living-dining area, which leads directly to the terrace. From here, you can enjoy serene views of the beautifully landscaped gardens and the inviting pool. The complex boasts two swimming pool areas and secure gated parking, offering both comfort and peace of mind. This property presents a unique opportunity for customization: transform it into a three-bedroom home by converting the kitchen into an additional bedroom and creating an open-plan kitchen within the living area. Ideally located near the beach, bus stops, and a host of amenities, this apartment is perfect for both permanent living and investment purposes. With a First Occupation License (LPO) in place and holiday rentals permitted by the community, this apartment is an excellent choice for those seeking a prime property with flexible options.