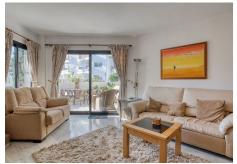

R4892251

REF# R4892251 265.000 €

| BEDS | BATHS | BUILT |
|------|-------|-------|
| 2    | 2.5   | 85 m² |

Nestled in the heart of Calahonda Park, this spacious apartment offers an unbeatable location in the lower part of Calahonda. With the beach and all essential amenities just a short stroll away, convenience is at your doorstep. The apartment is bathed in natural light, particularly from the west-facing terrace, perfect for soaking up the afternoon sun. It features a generous 30m² lounge and two large double bedrooms, both equipped with ample fitted wardrobes. The master suite includes an en-suite bathroom and its own covered west-facing terrace. The kitchen is well-sized and semi-open plan, seamlessly flowing into the bright and spacious living-dining area, which leads directly to the terrace. From here, you can enjoy serene views of the beautifully landscaped gardens and the inviting pool. The complex boasts two swimming pool areas and secure gated parking, offering both comfort and peace of mind. This property presents a unique opportunity for customization: transform it into a three-bedroom home by converting the kitchen into an additional bedroom and creating an open-plan kitchen within the living area. Ideally located near the beach, bus stops, and a host of amenities, this apartment is perfect for both permanent living and investment purposes. With a First Occupation License (LPO) in place and holiday rentals permitted by the community, this apartment is an excellent choice for those seeking a prime property with flexible options.