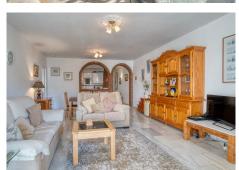

R4892251

REF# R4892251 265.000 €

| BEDS | BATHS | BUILT |
|------|-------|-------|
| 2    | 2.5   | 85 m² |

Nestled in the heart of Calahonda Park, this spacious apartment offers an unbeatable location in the lower part of Calahonda. With the beach and all essential amenities just a short stroll away, convenience is at your doorstep. The apartment is bathed in natural light, particularly from the west-facing terrace, perfect for soaking up the afternoon sun. It features a generous 30m² lounge and two large double bedrooms, both equipped with ample fitted wardrobes. The master suite includes an en-suite bathroom and its own covered west-facing terrace. The kitchen is well-sized and semi-open plan, seamlessly flowing into the bright and spacious living-dining area, which leads directly to the terrace. From here, you can enjoy serene views of the beautifully landscaped gardens and the inviting pool. The complex boasts two swimming pool areas and secure gated parking, offering both comfort and peace of mind. This property presents a unique opportunity for customization: transform it into a three-bedroom home by converting the kitchen into an additional bedroom and creating an open-plan kitchen within the living area. Ideally located near the beach, bus stops, and a host of amenities, this apartment is perfect for both permanent living and investment purposes. With a First Occupation License (LPO) in place and holiday rentals permitted by the community, this apartment is an excellent choice for those seeking a prime property with flexible options.