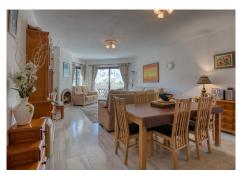

R4892251

REF# R4892251 265.000 €

| BEDS | BATHS | BUILT |
|------|-------|-------|
| 2    | 2.5   | 85 m² |

Nestled in the heart of Calahonda Park, this spacious apartment offers an unbeatable location in the lower part of Calahonda. With the beach and all essential amenities just a short stroll away, convenience is at your doorstep. The apartment is bathed in natural light, particularly from the west-facing terrace, perfect for soaking up the afternoon sun. It features a generous 30m² lounge and two large double bedrooms, both equipped with ample fitted wardrobes. The master suite includes an en-suite bathroom and its own covered west-facing terrace. The kitchen is well-sized and semi-open plan, seamlessly flowing into the bright and spacious living-dining area, which leads directly to the terrace. From here, you can enjoy serene views of the beautifully landscaped gardens and the inviting pool. The complex boasts two swimming pool areas and secure gated parking, offering both comfort and peace of mind. This property presents a unique opportunity for customization: transform it into a three-bedroom home by converting the kitchen into an additional bedroom and creating an open-plan kitchen within the living area. Ideally located near the beach, bus stops, and a host of amenities, this apartment is perfect for both permanent living and investment purposes. With a First Occupation License (LPO) in place and holiday rentals permitted by the community, this apartment is an excellent choice for those seeking a prime property with flexible options.