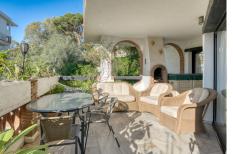

R4892251

REF# R4892251 265.000 €

| BEDS | BATHS | BUILT |
|------|-------|-------|
| 2    | 2.5   | 85 m² |

Nestled in the heart of Calahonda Park, this spacious apartment offers an unbeatable location in the lower part of Calahonda. With the beach and all essential amenities just a short stroll away, convenience is at your doorstep. The apartment is bathed in natural light, particularly from the west-facing terrace, perfect for soaking up the afternoon sun. It features a generous 30m² lounge and two large double bedrooms, both equipped with ample fitted wardrobes. The master suite includes an en-suite bathroom and its own covered west-facing terrace. The kitchen is well-sized and semi-open plan, seamlessly flowing into the bright and spacious living-dining area, which leads directly to the terrace. From here, you can enjoy serene views of the beautifully landscaped gardens and the inviting pool. The complex boasts two swimming pool areas and secure gated parking, offering both comfort and peace of mind. This property presents a unique opportunity for customization: transform it into a three-bedroom home by converting the kitchen into an additional bedroom and creating an open-plan kitchen within the living area. Ideally located near the beach, bus stops, and a host of amenities, this apartment is perfect for both permanent living and investment purposes. With a First Occupation License (LPO) in place and holiday rentals permitted by the community, this apartment is an excellent choice for those seeking a prime property with flexible options.