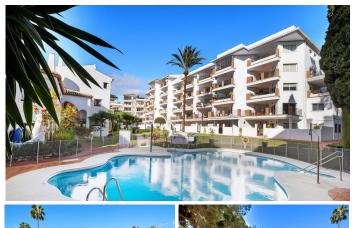

R4892251

REF# R4892251 265.000 €

| BEDS | BATHS | BUILT |
|------|-------|-------|
| 2    | 2.5   | 85 m² |

Nestled in the heart of Calahonda Park, this spacious apartment offers an unbeatable location in the lower part of Calahonda. With the beach and all essential amenities just a short stroll away, convenience is at your doorstep. The apartment is bathed in natural light, particularly from the west-facing terrace, perfect for soaking up the afternoon sun. It features a generous 30m² lounge and two large double bedrooms, both equipped with ample fitted wardrobes. The master suite includes an en-suite bathroom and its own covered west-facing terrace. The kitchen is well-sized and semi-open plan, seamlessly flowing into the bright and spacious living-dining area, which leads directly to the terrace. From here, you can enjoy serene views of the beautifully landscaped gardens and the inviting pool. The complex boasts two swimming pool areas and secure gated parking, offering both comfort and peace of mind. This property presents a unique opportunity for customization: transform it into a three-bedroom home by converting the kitchen into an additional bedroom and creating an open-plan kitchen within the living area. Ideally located near the beach, bus stops, and a host of amenities, this apartment is perfect for both permanent living and investment purposes. With a First Occupation License (LPO) in place and holiday rentals permitted by the community, this apartment is an excellent choice for those seeking a prime property with flexible options.