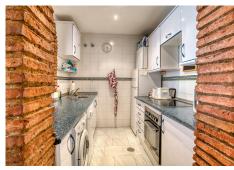

R4892251

REF# R4892251 265.000 €

| BEDS | BATHS | BUILT |
|------|-------|-------|
| 2    | 2.5   | 85 m² |

Nestled in the heart of Calahonda Park, this spacious apartment offers an unbeatable location in the lower part of Calahonda. With the beach and all essential amenities just a short stroll away, convenience is at your doorstep. The apartment is bathed in natural light, particularly from the west-facing terrace, perfect for soaking up the afternoon sun. It features a generous 30m² lounge and two large double bedrooms, both equipped with ample fitted wardrobes. The master suite includes an en-suite bathroom and its own covered west-facing terrace. The kitchen is well-sized and semi-open plan, seamlessly flowing into the bright and spacious living-dining area, which leads directly to the terrace. From here, you can enjoy serene views of the beautifully landscaped gardens and the inviting pool. The complex boasts two swimming pool areas and secure gated parking, offering both comfort and peace of mind. This property presents a unique opportunity for customization: transform it into a three-bedroom home by converting the kitchen into an additional bedroom and creating an open-plan kitchen within the living area. Ideally located near the beach, bus stops, and a host of amenities, this apartment is perfect for both permanent living and investment purposes. With a First Occupation License (LPO) in place and holiday rentals permitted by the community, this apartment is an excellent choice for those seeking a prime property with flexible options.