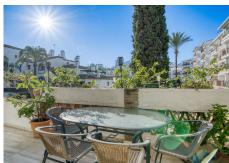

R4892251

REF# R4892251 265.000 €

| BEDS | BATHS | BUILT |
|------|-------|-------|
| 2    | 2.5   | 85 m² |

Nestled in the heart of Calahonda Park, this spacious apartment offers an unbeatable location in the lower part of Calahonda. With the beach and all essential amenities just a short stroll away, convenience is at your doorstep. The apartment is bathed in natural light, particularly from the west-facing terrace, perfect for soaking up the afternoon sun. It features a generous 30m² lounge and two large double bedrooms, both equipped with ample fitted wardrobes. The master suite includes an en-suite bathroom and its own covered west-facing terrace. The kitchen is well-sized and semi-open plan, seamlessly flowing into the bright and spacious living-dining area, which leads directly to the terrace. From here, you can enjoy serene views of the beautifully landscaped gardens and the inviting pool. The complex boasts two swimming pool areas and secure gated parking, offering both comfort and peace of mind. This property presents a unique opportunity for customization: transform it into a three-bedroom home by converting the kitchen into an additional bedroom and creating an open-plan kitchen within the living area. Ideally located near the beach, bus stops, and a host of amenities, this apartment is perfect for both permanent living and investment purposes. With a First Occupation License (LPO) in place and holiday rentals permitted by the community, this apartment is an excellent choice for those seeking a prime property with flexible options.