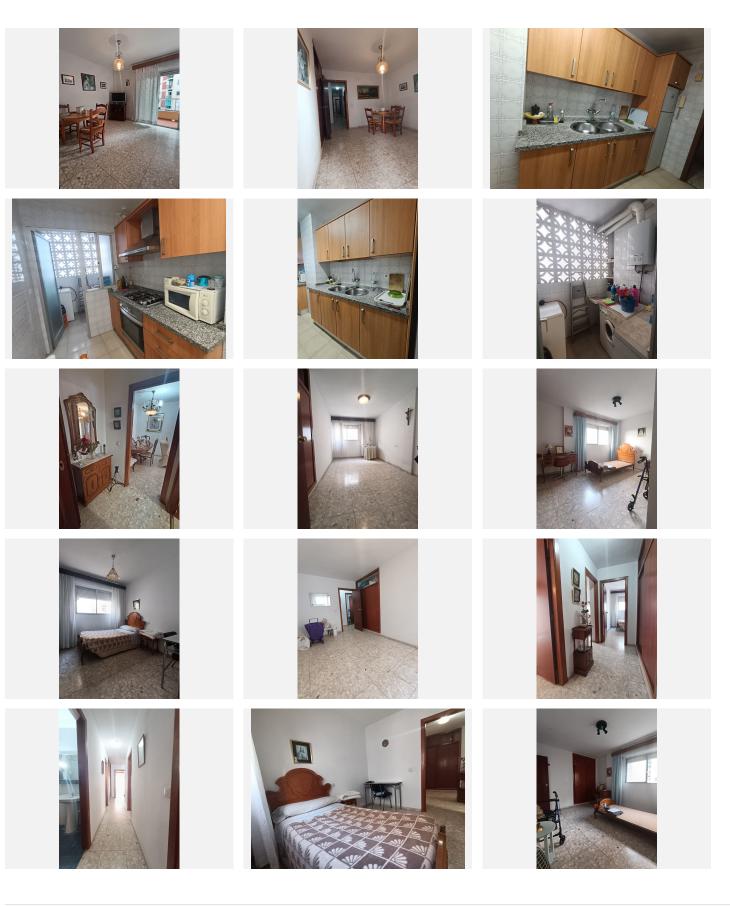

## R4892017 ♥ Marbella REF# R4892017 326.000 €

| BEDS | BATHS | BUILT  |
|------|-------|--------|
| 4    | 2     | 144 m² |

Spacious Apartment in Miraflores: Comfort and Prime Location Combined Discover this charming apartment in the highly sought-after area of Miraflores, designed to offer the perfect balance of space, comfort, and proximity to everything you need. Located just a short walk from the vibrant historic center, you'll enjoy a lively environment with access to public transport, restaurants, shops, and more. With 144 m<sup>2</sup> of built space, this apartment features four spacious bedrooms, ideal for large families, home offices, or simply enjoying extra room. The two full bathrooms and bright living-dining area provide the perfect setting for creating unforgettable moments. The independent kitchen, complete with a convenient laundry area, stands out for its practicality, while the ample storage space ensures all your needs are met. Although the apartment requires some renovations, it is in good condition, offering you a unique opportunity to customize it and transform it into your dream home. Don't miss this opportunity to live in one of Miraflores' best locations! Contact us for more information or to schedule a visit.