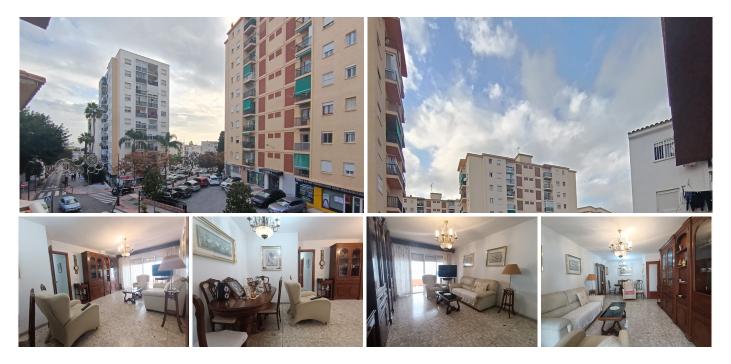

## R4892017 ♥ Marbella REF# R4892017 326.000 €

| BEDS | BATHS | BUILT  |
|------|-------|--------|
| 4    | 2     | 144 m² |

Spacious Apartment in Miraflores: Comfort and Prime Location Combined Discover this charming apartment in the highly sought-after area of Miraflores, designed to offer the perfect balance of space, comfort, and proximity to everything you need. Located just a short walk from the vibrant historic center, you'll enjoy a lively environment with access to public transport, restaurants, shops, and more. With 144 m<sup>2</sup> of built space, this apartment features four spacious bedrooms, ideal for large families, home offices, or simply enjoying extra room. The two full bathrooms and bright living-dining area provide the perfect setting for creating unforgettable moments. The independent kitchen, complete with a convenient laundry area, stands out for its practicality, while the ample storage space ensures all your needs are met. Although the apartment requires some renovations, it is in good condition, offering you a unique opportunity to customize it and transform it into your dream home. Don't miss this opportunity to live in one of Miraflores' best locations! Contact us for more information or to schedule a visit.