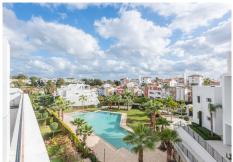

## R4892011

**Paraiso** 

REF# R4892011 595.000 €

| BEDS | BATHS | BUILT  | TERRACE |
|------|-------|--------|---------|
| 2    | 2     | 105 m² | 96 m²   |

Contemporary corner penthouse in the prestigious Cortijo del Golf complex, nestled in the sought-after Atalaya/El Paraíso area. This bright and elegant apartment offers panoramic views, including the Mediterranean Sea with Gibraltar on the horizon, as well as vistas of the communal pool and lush landscaped gardens within this secure, gated community. Ideally located, it is just moments away from several golf courses, beaches, and a variety of restaurants and shops within walking distance. Upon entering, you are greeted by a sophisticated entrance leading to the open-plan living and dining area with an adjoining modern kitchen. The standout feature is the expansive wraparound terrace of 97 square meters, facing south and west, providing the perfect blend of sun and shade for any time of the day. The master suite boasts a spacious layout with built-in wardrobes, an en-suite bathroom, and direct terrace access. The guest bedroom is equally well-sized, featuring built-in wardrobes and access to its own bathroom. Additional highlights include a storage room and a large private parking space in the underground garage, conveniently accessed by the elevator. This penthouse combines modern living with unbeatable convenience, making it an ideal choice for those seeking luxury and tranquility on the Costa del Sol.