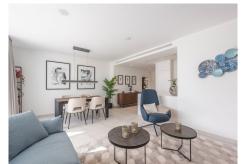

## R4892011

**Paraiso** 

REF# R4892011 595.000 €

| BEDS | BATHS | BUILT  | TERRACE |
|------|-------|--------|---------|
| 2    | 2     | 105 m² | 96 m²   |

Contemporary corner penthouse in the prestigious Cortijo del Golf complex, nestled in the sought-after Atalaya/El Paraíso area. This bright and elegant apartment offers panoramic views, including the Mediterranean Sea with Gibraltar on the horizon, as well as vistas of the communal pool and lush landscaped gardens within this secure, gated community. Ideally located, it is just moments away from several golf courses, beaches, and a variety of restaurants and shops within walking distance. Upon entering, you are greeted by a sophisticated entrance leading to the open-plan living and dining area with an adjoining modern kitchen. The standout feature is the expansive wraparound terrace of 97 square meters, facing south and west, providing the perfect blend of sun and shade for any time of the day. The master suite boasts a spacious layout with built-in wardrobes, an en-suite bathroom, and direct terrace access. The guest bedroom is equally well-sized, featuring built-in wardrobes and access to its own bathroom. Additional highlights include a storage room and a large private parking space in the underground garage, conveniently accessed by the elevator. This penthouse combines modern living with unbeatable convenience, making it an ideal choice for those seeking luxury and tranquility on the Costa del Sol.