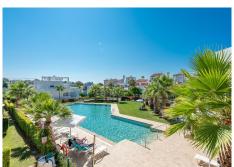

## R4892011

**Paraiso** 

REF# R4892011 595.000 €

| BEDS | BATHS | BUILT  | TERRACE |
|------|-------|--------|---------|
| 2    | 2     | 105 m² | 96 m²   |

Contemporary corner penthouse in the prestigious Cortijo del Golf complex, nestled in the sought-after Atalaya/El Paraíso area. This bright and elegant apartment offers panoramic views, including the Mediterranean Sea with Gibraltar on the horizon, as well as vistas of the communal pool and lush landscaped gardens within this secure, gated community. Ideally located, it is just moments away from several golf courses, beaches, and a variety of restaurants and shops within walking distance. Upon entering, you are greeted by a sophisticated entrance leading to the open-plan living and dining area with an adjoining modern kitchen. The standout feature is the expansive wraparound terrace of 97 square meters, facing south and west, providing the perfect blend of sun and shade for any time of the day. The master suite boasts a spacious layout with built-in wardrobes, an en-suite bathroom, and direct terrace access. The guest bedroom is equally well-sized, featuring built-in wardrobes and access to its own bathroom. Additional highlights include a storage room and a large private parking space in the underground garage, conveniently accessed by the elevator. This penthouse combines modern living with unbeatable convenience, making it an ideal choice for those seeking luxury and tranquility on the Costa del Sol.