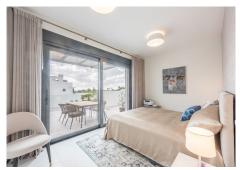

## R4892011

**Paraiso** 

REF# R4892011 595.000 €

| BEDS | BATHS | BUILT  | TERRACE |
|------|-------|--------|---------|
| 2    | 2     | 105 m² | 96 m²   |

Contemporary corner penthouse in the prestigious Cortijo del Golf complex, nestled in the sought-after Atalaya/El Paraíso area. This bright and elegant apartment offers panoramic views, including the Mediterranean Sea with Gibraltar on the horizon, as well as vistas of the communal pool and lush landscaped gardens within this secure, gated community. Ideally located, it is just moments away from several golf courses, beaches, and a variety of restaurants and shops within walking distance. Upon entering, you are greeted by a sophisticated entrance leading to the open-plan living and dining area with an adjoining modern kitchen. The standout feature is the expansive wraparound terrace of 97 square meters, facing south and west, providing the perfect blend of sun and shade for any time of the day. The master suite boasts a spacious layout with built-in wardrobes, an en-suite bathroom, and direct terrace access. The guest bedroom is equally well-sized, featuring built-in wardrobes and access to its own bathroom. Additional highlights include a storage room and a large private parking space in the underground garage, conveniently accessed by the elevator. This penthouse combines modern living with unbeatable convenience, making it an ideal choice for those seeking luxury and tranquility on the Costa del Sol.