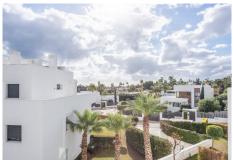

## R4892011

**Paraiso** 

REF# R4892011 595.000 €

| BEDS | BATHS | BUILT  | TERRACE |
|------|-------|--------|---------|
| 2    | 2     | 105 m² | 96 m²   |

Contemporary corner penthouse in the prestigious Cortijo del Golf complex, nestled in the sought-after Atalaya/El Paraíso area. This bright and elegant apartment offers panoramic views, including the Mediterranean Sea with Gibraltar on the horizon, as well as vistas of the communal pool and lush landscaped gardens within this secure, gated community. Ideally located, it is just moments away from several golf courses, beaches, and a variety of restaurants and shops within walking distance. Upon entering, you are greeted by a sophisticated entrance leading to the open-plan living and dining area with an adjoining modern kitchen. The standout feature is the expansive wraparound terrace of 97 square meters, facing south and west, providing the perfect blend of sun and shade for any time of the day. The master suite boasts a spacious layout with built-in wardrobes, an en-suite bathroom, and direct terrace access. The guest bedroom is equally well-sized, featuring built-in wardrobes and access to its own bathroom. Additional highlights include a storage room and a large private parking space in the underground garage, conveniently accessed by the elevator. This penthouse combines modern living with unbeatable convenience, making it an ideal choice for those seeking luxury and tranquility on the Costa del Sol.