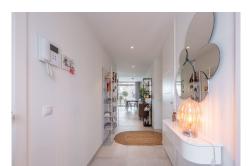

## R4892011

**Paraiso** 

REF# R4892011 595.000 €

| BEDS | BATHS | BUILT  | TERRACE |
|------|-------|--------|---------|
| 2    | 2     | 105 m² | 96 m²   |

Contemporary corner penthouse in the prestigious Cortijo del Golf complex, nestled in the sought-after Atalaya/El Paraíso area. This bright and elegant apartment offers panoramic views, including the Mediterranean Sea with Gibraltar on the horizon, as well as vistas of the communal pool and lush landscaped gardens within this secure, gated community. Ideally located, it is just moments away from several golf courses, beaches, and a variety of restaurants and shops within walking distance. Upon entering, you are greeted by a sophisticated entrance leading to the open-plan living and dining area with an adjoining modern kitchen. The standout feature is the expansive wraparound terrace of 97 square meters, facing south and west, providing the perfect blend of sun and shade for any time of the day. The master suite boasts a spacious layout with built-in wardrobes, an en-suite bathroom, and direct terrace access. The guest bedroom is equally well-sized, featuring built-in wardrobes and access to its own bathroom. Additional highlights include a storage room and a large private parking space in the underground garage, conveniently accessed by the elevator. This penthouse combines modern living with unbeatable convenience, making it an ideal choice for those seeking luxury and tranquility on the Costa del Sol.