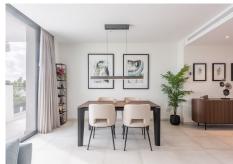

## R4892011

**Paraiso** 

REF# R4892011 595.000 €

| BEDS | BATHS | BUILT  | TERRACE |
|------|-------|--------|---------|
| 2    | 2     | 105 m² | 96 m²   |

Contemporary corner penthouse in the prestigious Cortijo del Golf complex, nestled in the sought-after Atalaya/El Paraíso area. This bright and elegant apartment offers panoramic views, including the Mediterranean Sea with Gibraltar on the horizon, as well as vistas of the communal pool and lush landscaped gardens within this secure, gated community. Ideally located, it is just moments away from several golf courses, beaches, and a variety of restaurants and shops within walking distance. Upon entering, you are greeted by a sophisticated entrance leading to the open-plan living and dining area with an adjoining modern kitchen. The standout feature is the expansive wraparound terrace of 97 square meters, facing south and west, providing the perfect blend of sun and shade for any time of the day. The master suite boasts a spacious layout with built-in wardrobes, an en-suite bathroom, and direct terrace access. The guest bedroom is equally well-sized, featuring built-in wardrobes and access to its own bathroom. Additional highlights include a storage room and a large private parking space in the underground garage, conveniently accessed by the elevator. This penthouse combines modern living with unbeatable convenience, making it an ideal choice for those seeking luxury and tranquility on the Costa del Sol.