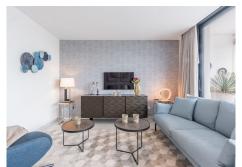

## R4892011

**Paraiso** 

REF# R4892011 595.000 €

| BEDS | BATHS | BUILT  | TERRACE |
|------|-------|--------|---------|
| 2    | 2     | 105 m² | 96 m²   |

Contemporary corner penthouse in the prestigious Cortijo del Golf complex, nestled in the sought-after Atalaya/El Paraíso area. This bright and elegant apartment offers panoramic views, including the Mediterranean Sea with Gibraltar on the horizon, as well as vistas of the communal pool and lush landscaped gardens within this secure, gated community. Ideally located, it is just moments away from several golf courses, beaches, and a variety of restaurants and shops within walking distance. Upon entering, you are greeted by a sophisticated entrance leading to the open-plan living and dining area with an adjoining modern kitchen. The standout feature is the expansive wraparound terrace of 97 square meters, facing south and west, providing the perfect blend of sun and shade for any time of the day. The master suite boasts a spacious layout with built-in wardrobes, an en-suite bathroom, and direct terrace access. The guest bedroom is equally well-sized, featuring built-in wardrobes and access to its own bathroom. Additional highlights include a storage room and a large private parking space in the underground garage, conveniently accessed by the elevator. This penthouse combines modern living with unbeatable convenience, making it an ideal choice for those seeking luxury and tranquility on the Costa del Sol.