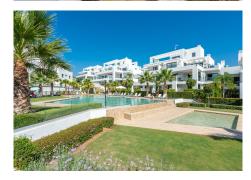

## R4892011

**Paraiso** 

REF# R4892011 595.000 €

| BEDS | BATHS | BUILT  | TERRACE |
|------|-------|--------|---------|
| 2    | 2     | 105 m² | 96 m²   |

Contemporary corner penthouse in the prestigious Cortijo del Golf complex, nestled in the sought-after Atalaya/El Paraíso area. This bright and elegant apartment offers panoramic views, including the Mediterranean Sea with Gibraltar on the horizon, as well as vistas of the communal pool and lush landscaped gardens within this secure, gated community. Ideally located, it is just moments away from several golf courses, beaches, and a variety of restaurants and shops within walking distance. Upon entering, you are greeted by a sophisticated entrance leading to the open-plan living and dining area with an adjoining modern kitchen. The standout feature is the expansive wraparound terrace of 97 square meters, facing south and west, providing the perfect blend of sun and shade for any time of the day. The master suite boasts a spacious layout with built-in wardrobes, an en-suite bathroom, and direct terrace access. The guest bedroom is equally well-sized, featuring built-in wardrobes and access to its own bathroom. Additional highlights include a storage room and a large private parking space in the underground garage, conveniently accessed by the elevator. This penthouse combines modern living with unbeatable convenience, making it an ideal choice for those seeking luxury and tranquility on the Costa del Sol.