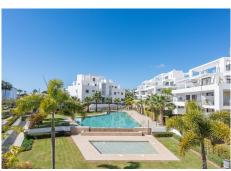

## R4892011

**Paraiso** 

REF# R4892011 595.000 €

| BEDS | BATHS | BUILT  | TERRACE |
|------|-------|--------|---------|
| 2    | 2     | 105 m² | 96 m²   |

Contemporary corner penthouse in the prestigious Cortijo del Golf complex, nestled in the sought-after Atalaya/El Paraíso area. This bright and elegant apartment offers panoramic views, including the Mediterranean Sea with Gibraltar on the horizon, as well as vistas of the communal pool and lush landscaped gardens within this secure, gated community. Ideally located, it is just moments away from several golf courses, beaches, and a variety of restaurants and shops within walking distance. Upon entering, you are greeted by a sophisticated entrance leading to the open-plan living and dining area with an adjoining modern kitchen. The standout feature is the expansive wraparound terrace of 97 square meters, facing south and west, providing the perfect blend of sun and shade for any time of the day. The master suite boasts a spacious layout with built-in wardrobes, an en-suite bathroom, and direct terrace access. The guest bedroom is equally well-sized, featuring built-in wardrobes and access to its own bathroom. Additional highlights include a storage room and a large private parking space in the underground garage, conveniently accessed by the elevator. This penthouse combines modern living with unbeatable convenience, making it an ideal choice for those seeking luxury and tranquility on the Costa del Sol.