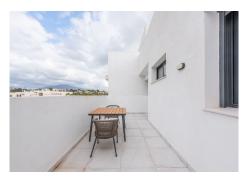

## R4892011

**Paraiso** 

REF# R4892011 595.000 €

| BEDS | BATHS | BUILT  | TERRACE |
|------|-------|--------|---------|
| 2    | 2     | 105 m² | 96 m²   |

Contemporary corner penthouse in the prestigious Cortijo del Golf complex, nestled in the sought-after Atalaya/El Paraíso area. This bright and elegant apartment offers panoramic views, including the Mediterranean Sea with Gibraltar on the horizon, as well as vistas of the communal pool and lush landscaped gardens within this secure, gated community. Ideally located, it is just moments away from several golf courses, beaches, and a variety of restaurants and shops within walking distance. Upon entering, you are greeted by a sophisticated entrance leading to the open-plan living and dining area with an adjoining modern kitchen. The standout feature is the expansive wraparound terrace of 97 square meters, facing south and west, providing the perfect blend of sun and shade for any time of the day. The master suite boasts a spacious layout with built-in wardrobes, an en-suite bathroom, and direct terrace access. The guest bedroom is equally well-sized, featuring built-in wardrobes and access to its own bathroom. Additional highlights include a storage room and a large private parking space in the underground garage, conveniently accessed by the elevator. This penthouse combines modern living with unbeatable convenience, making it an ideal choice for those seeking luxury and tranquility on the Costa del Sol.