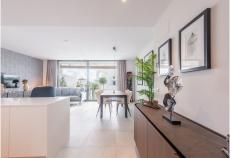

## R4892011

**Paraiso** 

REF# R4892011 595.000 €

| BEDS | BATHS | BUILT  | TERRACE |
|------|-------|--------|---------|
| 2    | 2     | 105 m² | 96 m²   |

Contemporary corner penthouse in the prestigious Cortijo del Golf complex, nestled in the sought-after Atalaya/El Paraíso area. This bright and elegant apartment offers panoramic views, including the Mediterranean Sea with Gibraltar on the horizon, as well as vistas of the communal pool and lush landscaped gardens within this secure, gated community. Ideally located, it is just moments away from several golf courses, beaches, and a variety of restaurants and shops within walking distance. Upon entering, you are greeted by a sophisticated entrance leading to the open-plan living and dining area with an adjoining modern kitchen. The standout feature is the expansive wraparound terrace of 97 square meters, facing south and west, providing the perfect blend of sun and shade for any time of the day. The master suite boasts a spacious layout with built-in wardrobes, an en-suite bathroom, and direct terrace access. The guest bedroom is equally well-sized, featuring built-in wardrobes and access to its own bathroom. Additional highlights include a storage room and a large private parking space in the underground garage, conveniently accessed by the elevator. This penthouse combines modern living with unbeatable convenience, making it an ideal choice for those seeking luxury and tranquility on the Costa del Sol.