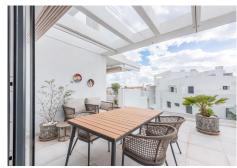

## R4892011

**Paraiso** 

REF# R4892011 595.000 €

| BEDS | BATHS | BUILT  | TERRACE |
|------|-------|--------|---------|
| 2    | 2     | 105 m² | 96 m²   |

Contemporary corner penthouse in the prestigious Cortijo del Golf complex, nestled in the sought-after Atalaya/El Paraíso area. This bright and elegant apartment offers panoramic views, including the Mediterranean Sea with Gibraltar on the horizon, as well as vistas of the communal pool and lush landscaped gardens within this secure, gated community. Ideally located, it is just moments away from several golf courses, beaches, and a variety of restaurants and shops within walking distance. Upon entering, you are greeted by a sophisticated entrance leading to the open-plan living and dining area with an adjoining modern kitchen. The standout feature is the expansive wraparound terrace of 97 square meters, facing south and west, providing the perfect blend of sun and shade for any time of the day. The master suite boasts a spacious layout with built-in wardrobes, an en-suite bathroom, and direct terrace access. The guest bedroom is equally well-sized, featuring built-in wardrobes and access to its own bathroom. Additional highlights include a storage room and a large private parking space in the underground garage, conveniently accessed by the elevator. This penthouse combines modern living with unbeatable convenience, making it an ideal choice for those seeking luxury and tranquility on the Costa del Sol.