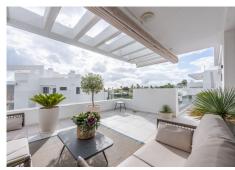

## R4892011

**Paraiso** 

REF# R4892011 595.000 €

| BEDS | BATHS | BUILT  | TERRACE |
|------|-------|--------|---------|
| 2    | 2     | 105 m² | 96 m²   |

Contemporary corner penthouse in the prestigious Cortijo del Golf complex, nestled in the sought-after Atalaya/El Paraíso area. This bright and elegant apartment offers panoramic views, including the Mediterranean Sea with Gibraltar on the horizon, as well as vistas of the communal pool and lush landscaped gardens within this secure, gated community. Ideally located, it is just moments away from several golf courses, beaches, and a variety of restaurants and shops within walking distance. Upon entering, you are greeted by a sophisticated entrance leading to the open-plan living and dining area with an adjoining modern kitchen. The standout feature is the expansive wraparound terrace of 97 square meters, facing south and west, providing the perfect blend of sun and shade for any time of the day. The master suite boasts a spacious layout with built-in wardrobes, an en-suite bathroom, and direct terrace access. The guest bedroom is equally well-sized, featuring built-in wardrobes and access to its own bathroom. Additional highlights include a storage room and a large private parking space in the underground garage, conveniently accessed by the elevator. This penthouse combines modern living with unbeatable convenience, making it an ideal choice for those seeking luxury and tranquility on the Costa del Sol.