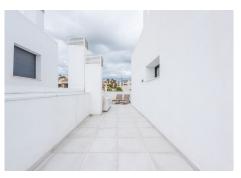

## R4892011

**Paraiso** 

REF# R4892011 595.000 €

| BEDS | BATHS | BUILT  | TERRACE |
|------|-------|--------|---------|
| 2    | 2     | 105 m² | 96 m²   |

Contemporary corner penthouse in the prestigious Cortijo del Golf complex, nestled in the sought-after Atalaya/El Paraíso area. This bright and elegant apartment offers panoramic views, including the Mediterranean Sea with Gibraltar on the horizon, as well as vistas of the communal pool and lush landscaped gardens within this secure, gated community. Ideally located, it is just moments away from several golf courses, beaches, and a variety of restaurants and shops within walking distance. Upon entering, you are greeted by a sophisticated entrance leading to the open-plan living and dining area with an adjoining modern kitchen. The standout feature is the expansive wraparound terrace of 97 square meters, facing south and west, providing the perfect blend of sun and shade for any time of the day. The master suite boasts a spacious layout with built-in wardrobes, an en-suite bathroom, and direct terrace access. The guest bedroom is equally well-sized, featuring built-in wardrobes and access to its own bathroom. Additional highlights include a storage room and a large private parking space in the underground garage, conveniently accessed by the elevator. This penthouse combines modern living with unbeatable convenience, making it an ideal choice for those seeking luxury and tranquility on the Costa del Sol.