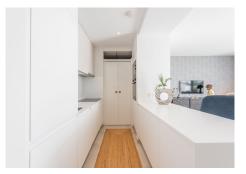

## R4892011

**Paraiso** 

REF# R4892011 595.000 €

| BEDS | BATHS | BUILT  | TERRACE |
|------|-------|--------|---------|
| 2    | 2     | 105 m² | 96 m²   |

Contemporary corner penthouse in the prestigious Cortijo del Golf complex, nestled in the sought-after Atalaya/El Paraíso area. This bright and elegant apartment offers panoramic views, including the Mediterranean Sea with Gibraltar on the horizon, as well as vistas of the communal pool and lush landscaped gardens within this secure, gated community. Ideally located, it is just moments away from several golf courses, beaches, and a variety of restaurants and shops within walking distance. Upon entering, you are greeted by a sophisticated entrance leading to the open-plan living and dining area with an adjoining modern kitchen. The standout feature is the expansive wraparound terrace of 97 square meters, facing south and west, providing the perfect blend of sun and shade for any time of the day. The master suite boasts a spacious layout with built-in wardrobes, an en-suite bathroom, and direct terrace access. The guest bedroom is equally well-sized, featuring built-in wardrobes and access to its own bathroom. Additional highlights include a storage room and a large private parking space in the underground garage, conveniently accessed by the elevator. This penthouse combines modern living with unbeatable convenience, making it an ideal choice for those seeking luxury and tranquility on the Costa del Sol.