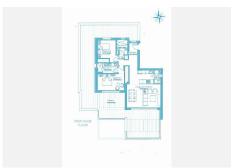

## R4892011

**Paraiso** 

REF# R4892011 595.000 €

| BEDS | BATHS | BUILT  | TERRACE |
|------|-------|--------|---------|
| 2    | 2     | 105 m² | 96 m²   |

Contemporary corner penthouse in the prestigious Cortijo del Golf complex, nestled in the sought-after Atalaya/El Paraíso area. This bright and elegant apartment offers panoramic views, including the Mediterranean Sea with Gibraltar on the horizon, as well as vistas of the communal pool and lush landscaped gardens within this secure, gated community. Ideally located, it is just moments away from several golf courses, beaches, and a variety of restaurants and shops within walking distance. Upon entering, you are greeted by a sophisticated entrance leading to the open-plan living and dining area with an adjoining modern kitchen. The standout feature is the expansive wraparound terrace of 97 square meters, facing south and west, providing the perfect blend of sun and shade for any time of the day. The master suite boasts a spacious layout with built-in wardrobes, an en-suite bathroom, and direct terrace access. The guest bedroom is equally well-sized, featuring built-in wardrobes and access to its own bathroom. Additional highlights include a storage room and a large private parking space in the underground garage, conveniently accessed by the elevator. This penthouse combines modern living with unbeatable convenience, making it an ideal choice for those seeking luxury and tranquility on the Costa del Sol.