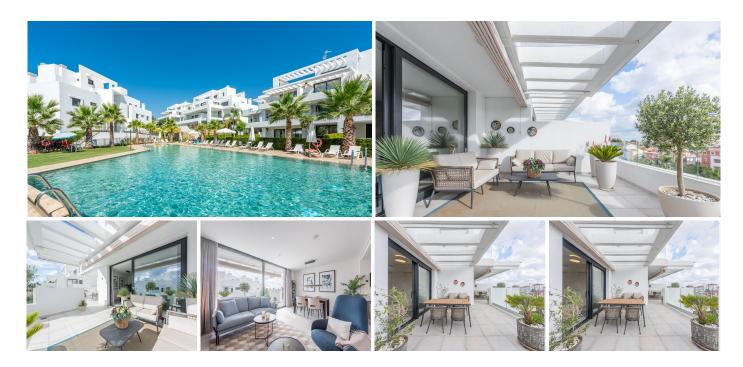

## R4892011

**Paraiso** 

REF# R4892011 595.000 €

| BEDS | BATHS | BUILT  | TERRACE |
|------|-------|--------|---------|
| 2    | 2     | 105 m² | 96 m²   |

Contemporary corner penthouse in the prestigious Cortijo del Golf complex, nestled in the sought-after Atalaya/El Paraíso area. This bright and elegant apartment offers panoramic views, including the Mediterranean Sea with Gibraltar on the horizon, as well as vistas of the communal pool and lush landscaped gardens within this secure, gated community. Ideally located, it is just moments away from several golf courses, beaches, and a variety of restaurants and shops within walking distance. Upon entering, you are greeted by a sophisticated entrance leading to the open-plan living and dining area with an adjoining modern kitchen. The standout feature is the expansive wraparound terrace of 97 square meters, facing south and west, providing the perfect blend of sun and shade for any time of the day. The master suite boasts a spacious layout with built-in wardrobes, an en-suite bathroom, and direct terrace access. The guest bedroom is equally well-sized, featuring built-in wardrobes and access to its own bathroom. Additional highlights include a storage room and a large private parking space in the underground garage, conveniently accessed by the elevator. This penthouse combines modern living with unbeatable convenience, making it an ideal choice for those seeking luxury and tranquility on the Costa del Sol.