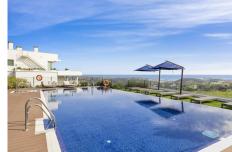

| BEDS | BATHS | BUILT  | TERRACE |
|------|-------|--------|---------|
| 3    | 3.5   | 170 m² | 31 m²   |

FANTASTIC APARTMENT WITH BEAUTIFUL SEA VIEW This spacious apartment is located next to the Calanova golf course, from the terrace you look out over the mountains, the golf course and the sea. The apartment has three spacious bedrooms, all with their own ensuite bathroom, in all rooms the temperature can be set separately. The bedrooms have beautiful, spacious fitted wardrobes. The heart of the house is a beautiful, very spacious living room with an open kitchen. From the living room you also have an amazing sea view. The kitchen is equipped with all necessary appliances, all finished to a high standard. The entire apartment has underfloor heating that is equipped with a heat pump. There is also an extra toilet and a laundry room. High quality materials have been used throughout the apartment, the finishing touch is fantastic! The apartment will come with two parking spaces in the garage and a storage room. The beautiful community with beautiful gardens, has two outdoor swimming pools, one of which is open all year round. You also have access to a spa with jacuzzi, sauna and Turkish bath, indoor swimming pool, a private cinema, a golf simulator, a well-equipped gym and fitness room. There is also a work/meeting room. The complex has its own concierge who is at your disposal. This beautiful complex is only a 5-minute drive from the popular resort of La Cala de Mijas and a 30-minute drive from Malaga airport. Marbella is a 25-minute drive away.