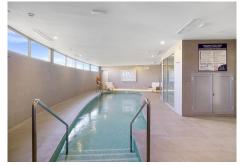

| BEDS | BATHS | BUILT  | TERRACE |
|------|-------|--------|---------|
| 3    | 3.5   | 170 m² | 31 m²   |

FANTASTIC APARTMENT WITH BEAUTIFUL SEA VIEW This spacious apartment is located next to the Calanova golf course, from the terrace you look out over the mountains, the golf course and the sea. The apartment has three spacious bedrooms, all with their own ensuite bathroom, in all rooms the temperature can be set separately. The bedrooms have beautiful, spacious fitted wardrobes. The heart of the house is a beautiful, very spacious living room with an open kitchen. From the living room you also have an amazing sea view. The kitchen is equipped with all necessary appliances, all finished to a high standard. The entire apartment has underfloor heating that is equipped with a heat pump. There is also an extra toilet and a laundry room. High quality materials have been used throughout the apartment, the finishing touch is fantastic! The apartment will come with two parking spaces in the garage and a storage room. The beautiful community with beautiful gardens, has two outdoor swimming pools, one of which is open all year round. You also have access to a spa with jacuzzi, sauna and Turkish bath, indoor swimming pool, a private cinema, a golf simulator, a well-equipped gym and fitness room. There is also a work/meeting room. The complex has its own concierge who is at your disposal. This beautiful complex is only a 5-minute drive from the popular resort of La Cala de Mijas and a 30-minute drive from Malaga airport. Marbella is a 25-minute drive away.