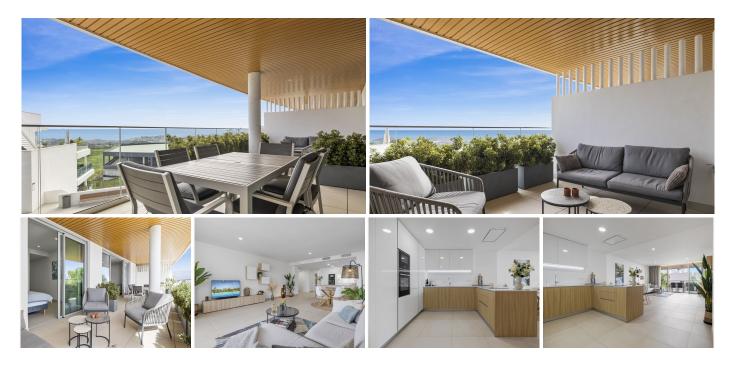

| BEDS | BATHS | BUILT  | TERRACE |
|------|-------|--------|---------|
| 3    | 3.5   | 170 m² | 31 m²   |

FANTASTIC APARTMENT WITH BEAUTIFUL SEA VIEW This spacious apartment is located next to the Calanova golf course, from the terrace you look out over the mountains, the golf course and the sea. The apartment has three spacious bedrooms, all with their own ensuite bathroom, in all rooms the temperature can be set separately. The bedrooms have beautiful, spacious fitted wardrobes. The heart of the house is a beautiful, very spacious living room with an open kitchen. From the living room you also have an amazing sea view. The kitchen is equipped with all necessary appliances, all finished to a high standard. The entire apartment has underfloor heating that is equipped with a heat pump. There is also an extra toilet and a laundry room. High quality materials have been used throughout the apartment, the finishing touch is fantastic! The apartment will come with two parking spaces in the garage and a storage room. The beautiful community with beautiful gardens, has two outdoor swimming pools, one of which is open all year round. You also have access to a spa with jacuzzi, sauna and Turkish bath, indoor swimming pool, a private cinema, a golf simulator, a well-equipped gym and fitness room. There is also a work/meeting room. The complex has its own concierge who is at your disposal. This beautiful complex is only a 5-minute drive from the popular resort of La Cala de Mijas and a 30-minute drive from Malaga airport. Marbella is a 25-minute drive away.