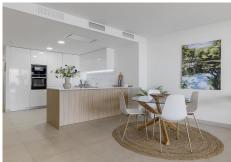

| BEDS | BATHS | BUILT  | TERRACE |
|------|-------|--------|---------|
| 3    | 3.5   | 170 m² | 31 m²   |

FANTASTIC APARTMENT WITH BEAUTIFUL SEA VIEW This spacious apartment is located next to the Calanova golf course, from the terrace you look out over the mountains, the golf course and the sea. The apartment has three spacious bedrooms, all with their own ensuite bathroom, in all rooms the temperature can be set separately. The bedrooms have beautiful, spacious fitted wardrobes. The heart of the house is a beautiful, very spacious living room with an open kitchen. From the living room you also have an amazing sea view. The kitchen is equipped with all necessary appliances, all finished to a high standard. The entire apartment has underfloor heating that is equipped with a heat pump. There is also an extra toilet and a laundry room. High quality materials have been used throughout the apartment, the finishing touch is fantastic! The apartment will come with two parking spaces in the garage and a storage room. The beautiful community with beautiful gardens, has two outdoor swimming pools, one of which is open all year round. You also have access to a spa with jacuzzi, sauna and Turkish bath, indoor swimming pool, a private cinema, a golf simulator, a well-equipped gym and fitness room. There is also a work/meeting room. The complex has its own concierge who is at your disposal. This beautiful complex is only a 5-minute drive from the popular resort of La Cala de Mijas and a 30-minute drive from Malaga airport. Marbella is a 25-minute drive away.