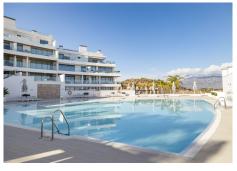

| BEDS | BATHS | BUILT  | TERRACE |
|------|-------|--------|---------|
| 3    | 3.5   | 170 m² | 31 m²   |

FANTASTIC APARTMENT WITH BEAUTIFUL SEA VIEW This spacious apartment is located next to the Calanova golf course, from the terrace you look out over the mountains, the golf course and the sea. The apartment has three spacious bedrooms, all with their own ensuite bathroom, in all rooms the temperature can be set separately. The bedrooms have beautiful, spacious fitted wardrobes. The heart of the house is a beautiful, very spacious living room with an open kitchen. From the living room you also have an amazing sea view. The kitchen is equipped with all necessary appliances, all finished to a high standard. The entire apartment has underfloor heating that is equipped with a heat pump. There is also an extra toilet and a laundry room. High quality materials have been used throughout the apartment, the finishing touch is fantastic! The apartment will come with two parking spaces in the garage and a storage room. The beautiful community with beautiful gardens, has two outdoor swimming pools, one of which is open all year round. You also have access to a spa with jacuzzi, sauna and Turkish bath, indoor swimming pool, a private cinema, a golf simulator, a well-equipped gym and fitness room. There is also a work/meeting room. The complex has its own concierge who is at your disposal. This beautiful complex is only a 5-minute drive from the popular resort of La Cala de Mijas and a 30-minute drive from Malaga airport. Marbella is a 25-minute drive away.