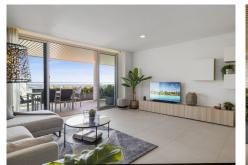

| BEDS | BATHS | BUILT  | TERRACE |
|------|-------|--------|---------|
| 3    | 3.5   | 170 m² | 31 m²   |

FANTASTIC APARTMENT WITH BEAUTIFUL SEA VIEW This spacious apartment is located next to the Calanova golf course, from the terrace you look out over the mountains, the golf course and the sea. The apartment has three spacious bedrooms, all with their own ensuite bathroom, in all rooms the temperature can be set separately. The bedrooms have beautiful, spacious fitted wardrobes. The heart of the house is a beautiful, very spacious living room with an open kitchen. From the living room you also have an amazing sea view. The kitchen is equipped with all necessary appliances, all finished to a high standard. The entire apartment has underfloor heating that is equipped with a heat pump. There is also an extra toilet and a laundry room. High quality materials have been used throughout the apartment, the finishing touch is fantastic! The apartment will come with two parking spaces in the garage and a storage room. The beautiful community with beautiful gardens, has two outdoor swimming pools, one of which is open all year round. You also have access to a spa with jacuzzi, sauna and Turkish bath, indoor swimming pool, a private cinema, a golf simulator, a well-equipped gym and fitness room. There is also a work/meeting room. The complex has its own concierge who is at your disposal. This beautiful complex is only a 5-minute drive from the popular resort of La Cala de Mijas and a 30-minute drive from Malaga airport. Marbella is a 25-minute drive away.