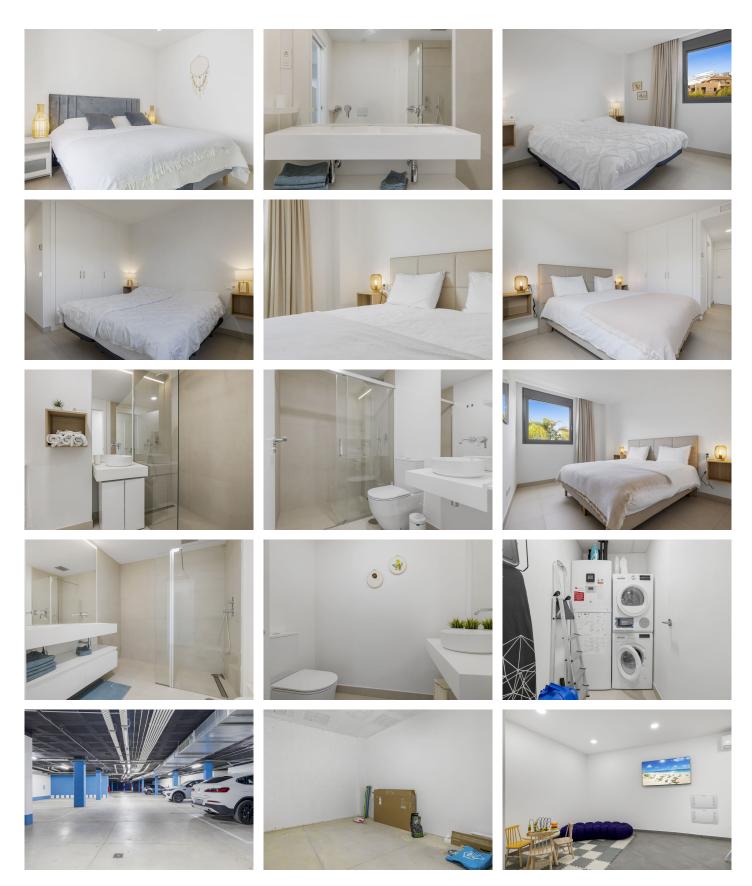

| BEDS | BATHS | BUILT  | TERRACE |
|------|-------|--------|---------|
| 3    | 3.5   | 170 m² | 31 m²   |

FANTASTIC APARTMENT WITH BEAUTIFUL SEA VIEW This spacious apartment is located next to the Calanova golf course, from the terrace you look out over the mountains, the golf course and the sea. The apartment has three spacious bedrooms, all with their own ensuite bathroom, in all rooms the temperature can be set separately. The bedrooms have beautiful, spacious fitted wardrobes. The heart of the house is a beautiful, very spacious living room with an open kitchen. From the living room you also have an amazing sea view. The kitchen is equipped with all necessary appliances, all finished to a high standard. The entire apartment has underfloor heating that is equipped with a heat pump. There is also an extra toilet and a laundry room. High quality materials have been used throughout the apartment, the finishing touch is fantastic! The apartment will come with two parking spaces in the garage and a storage room. The beautiful community with beautiful gardens, has two outdoor swimming pools, one of which is open all year round. You also have access to a spa with jacuzzi, sauna and Turkish bath, indoor swimming pool, a private cinema, a golf simulator, a well-equipped gym and fitness room. There is also a work/meeting room. The complex has its own concierge who is at your disposal. This beautiful complex is only a 5-minute drive from the popular resort of La Cala de Mijas and a 30-minute drive from Malaga airport. Marbella is a 25-minute drive away.