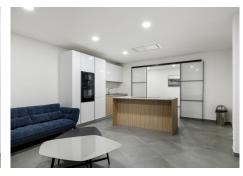

| BEDS | BATHS | BUILT  | TERRACE |
|------|-------|--------|---------|
| 3    | 3.5   | 170 m² | 31 m²   |

FANTASTIC APARTMENT WITH BEAUTIFUL SEA VIEW This spacious apartment is located next to the Calanova golf course, from the terrace you look out over the mountains, the golf course and the sea. The apartment has three spacious bedrooms, all with their own ensuite bathroom, in all rooms the temperature can be set separately. The bedrooms have beautiful, spacious fitted wardrobes. The heart of the house is a beautiful, very spacious living room with an open kitchen. From the living room you also have an amazing sea view. The kitchen is equipped with all necessary appliances, all finished to a high standard. The entire apartment has underfloor heating that is equipped with a heat pump. There is also an extra toilet and a laundry room. High quality materials have been used throughout the apartment, the finishing touch is fantastic! The apartment will come with two parking spaces in the garage and a storage room. The beautiful community with beautiful gardens, has two outdoor swimming pools, one of which is open all year round. You also have access to a spa with jacuzzi, sauna and Turkish bath, indoor swimming pool, a private cinema, a golf simulator, a well-equipped gym and fitness room. There is also a work/meeting room. The complex has its own concierge who is at your disposal. This beautiful complex is only a 5-minute drive from the popular resort of La Cala de Mijas and a 30-minute drive from Malaga airport. Marbella is a 25-minute drive away.