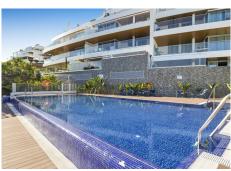

| BEDS | BATHS | BUILT  | TERRACE |
|------|-------|--------|---------|
| 3    | 3.5   | 170 m² | 31 m²   |

FANTASTIC APARTMENT WITH BEAUTIFUL SEA VIEW This spacious apartment is located next to the Calanova golf course, from the terrace you look out over the mountains, the golf course and the sea. The apartment has three spacious bedrooms, all with their own ensuite bathroom, in all rooms the temperature can be set separately. The bedrooms have beautiful, spacious fitted wardrobes. The heart of the house is a beautiful, very spacious living room with an open kitchen. From the living room you also have an amazing sea view. The kitchen is equipped with all necessary appliances, all finished to a high standard. The entire apartment has underfloor heating that is equipped with a heat pump. There is also an extra toilet and a laundry room. High quality materials have been used throughout the apartment, the finishing touch is fantastic! The apartment will come with two parking spaces in the garage and a storage room. The beautiful community with beautiful gardens, has two outdoor swimming pools, one of which is open all year round. You also have access to a spa with jacuzzi, sauna and Turkish bath, indoor swimming pool, a private cinema, a golf simulator, a well-equipped gym and fitness room. There is also a work/meeting room. The complex has its own concierge who is at your disposal. This beautiful complex is only a 5-minute drive from the popular resort of La Cala de Mijas and a 30-minute drive from Malaga airport. Marbella is a 25-minute drive away.