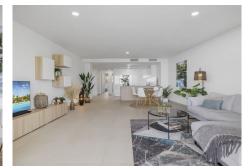

| BEDS | BATHS | BUILT  | TERRACE |
|------|-------|--------|---------|
| 3    | 3.5   | 170 m² | 31 m²   |

FANTASTIC APARTMENT WITH BEAUTIFUL SEA VIEW This spacious apartment is located next to the Calanova golf course, from the terrace you look out over the mountains, the golf course and the sea. The apartment has three spacious bedrooms, all with their own ensuite bathroom, in all rooms the temperature can be set separately. The bedrooms have beautiful, spacious fitted wardrobes. The heart of the house is a beautiful, very spacious living room with an open kitchen. From the living room you also have an amazing sea view. The kitchen is equipped with all necessary appliances, all finished to a high standard. The entire apartment has underfloor heating that is equipped with a heat pump. There is also an extra toilet and a laundry room. High quality materials have been used throughout the apartment, the finishing touch is fantastic! The apartment will come with two parking spaces in the garage and a storage room. The beautiful community with beautiful gardens, has two outdoor swimming pools, one of which is open all year round. You also have access to a spa with jacuzzi, sauna and Turkish bath, indoor swimming pool, a private cinema, a golf simulator, a well-equipped gym and fitness room. There is also a work/meeting room. The complex has its own concierge who is at your disposal. This beautiful complex is only a 5-minute drive from the popular resort of La Cala de Mijas and a 30-minute drive from Malaga airport. Marbella is a 25-minute drive away.