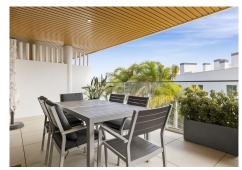

| BEDS | BATHS | BUILT  | TERRACE |
|------|-------|--------|---------|
| 3    | 3.5   | 170 m² | 31 m²   |

FANTASTIC APARTMENT WITH BEAUTIFUL SEA VIEW This spacious apartment is located next to the Calanova golf course, from the terrace you look out over the mountains, the golf course and the sea. The apartment has three spacious bedrooms, all with their own ensuite bathroom, in all rooms the temperature can be set separately. The bedrooms have beautiful, spacious fitted wardrobes. The heart of the house is a beautiful, very spacious living room with an open kitchen. From the living room you also have an amazing sea view. The kitchen is equipped with all necessary appliances, all finished to a high standard. The entire apartment has underfloor heating that is equipped with a heat pump. There is also an extra toilet and a laundry room. High quality materials have been used throughout the apartment, the finishing touch is fantastic! The apartment will come with two parking spaces in the garage and a storage room. The beautiful community with beautiful gardens, has two outdoor swimming pools, one of which is open all year round. You also have access to a spa with jacuzzi, sauna and Turkish bath, indoor swimming pool, a private cinema, a golf simulator, a well-equipped gym and fitness room. There is also a work/meeting room. The complex has its own concierge who is at your disposal. This beautiful complex is only a 5-minute drive from the popular resort of La Cala de Mijas and a 30-minute drive from Malaga airport. Marbella is a 25-minute drive away.