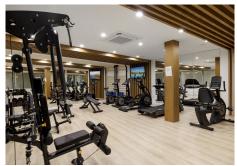

| BEDS | BATHS | BUILT  | TERRACE |
|------|-------|--------|---------|
| 3    | 3.5   | 170 m² | 31 m²   |

FANTASTIC APARTMENT WITH BEAUTIFUL SEA VIEW This spacious apartment is located next to the Calanova golf course, from the terrace you look out over the mountains, the golf course and the sea. The apartment has three spacious bedrooms, all with their own ensuite bathroom, in all rooms the temperature can be set separately. The bedrooms have beautiful, spacious fitted wardrobes. The heart of the house is a beautiful, very spacious living room with an open kitchen. From the living room you also have an amazing sea view. The kitchen is equipped with all necessary appliances, all finished to a high standard. The entire apartment has underfloor heating that is equipped with a heat pump. There is also an extra toilet and a laundry room. High quality materials have been used throughout the apartment, the finishing touch is fantastic! The apartment will come with two parking spaces in the garage and a storage room. The beautiful community with beautiful gardens, has two outdoor swimming pools, one of which is open all year round. You also have access to a spa with jacuzzi, sauna and Turkish bath, indoor swimming pool, a private cinema, a golf simulator, a well-equipped gym and fitness room. There is also a work/meeting room. The complex has its own concierge who is at your disposal. This beautiful complex is only a 5-minute drive from the popular resort of La Cala de Mijas and a 30-minute drive from Malaga airport. Marbella is a 25-minute drive away.