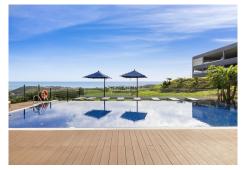

| BEDS | BATHS | BUILT  | TERRACE |
|------|-------|--------|---------|
| 3    | 3.5   | 170 m² | 31 m²   |

FANTASTIC APARTMENT WITH BEAUTIFUL SEA VIEW This spacious apartment is located next to the Calanova golf course, from the terrace you look out over the mountains, the golf course and the sea. The apartment has three spacious bedrooms, all with their own ensuite bathroom, in all rooms the temperature can be set separately. The bedrooms have beautiful, spacious fitted wardrobes. The heart of the house is a beautiful, very spacious living room with an open kitchen. From the living room you also have an amazing sea view. The kitchen is equipped with all necessary appliances, all finished to a high standard. The entire apartment has underfloor heating that is equipped with a heat pump. There is also an extra toilet and a laundry room. High quality materials have been used throughout the apartment, the finishing touch is fantastic! The apartment will come with two parking spaces in the garage and a storage room. The beautiful community with beautiful gardens, has two outdoor swimming pools, one of which is open all year round. You also have access to a spa with jacuzzi, sauna and Turkish bath, indoor swimming pool, a private cinema, a golf simulator, a well-equipped gym and fitness room. There is also a work/meeting room. The complex has its own concierge who is at your disposal. This beautiful complex is only a 5-minute drive from the popular resort of La Cala de Mijas and a 30-minute drive from Malaga airport. Marbella is a 25-minute drive away.