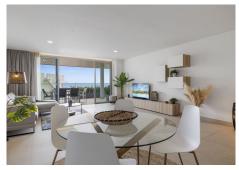

| BEDS | BATHS | BUILT  | TERRACE |
|------|-------|--------|---------|
| 3    | 3.5   | 170 m² | 31 m²   |

FANTASTIC APARTMENT WITH BEAUTIFUL SEA VIEW This spacious apartment is located next to the Calanova golf course, from the terrace you look out over the mountains, the golf course and the sea. The apartment has three spacious bedrooms, all with their own ensuite bathroom, in all rooms the temperature can be set separately. The bedrooms have beautiful, spacious fitted wardrobes. The heart of the house is a beautiful, very spacious living room with an open kitchen. From the living room you also have an amazing sea view. The kitchen is equipped with all necessary appliances, all finished to a high standard. The entire apartment has underfloor heating that is equipped with a heat pump. There is also an extra toilet and a laundry room. High quality materials have been used throughout the apartment, the finishing touch is fantastic! The apartment will come with two parking spaces in the garage and a storage room. The beautiful community with beautiful gardens, has two outdoor swimming pools, one of which is open all year round. You also have access to a spa with jacuzzi, sauna and Turkish bath, indoor swimming pool, a private cinema, a golf simulator, a well-equipped gym and fitness room. There is also a work/meeting room. The complex has its own concierge who is at your disposal. This beautiful complex is only a 5-minute drive from the popular resort of La Cala de Mijas and a 30-minute drive from Malaga airport. Marbella is a 25-minute drive away.