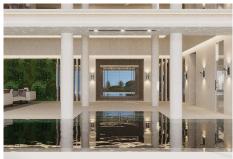

R4891450

La Quinta

REF# R4891450 28.950.000 €

| BEDS | BATHS | BUILT   | PLOT     |
|------|-------|---------|----------|
| 8    | 13    | 2443 m² | 11178 m² |

This incredible project is set on a 11.178 sqm plot with absolutely breathtaking views. It's a truly unique opportunity, sold with plans and an active building license for a stunning 2.443 sqm villa with 1.998 interior space. The inspiration for the design was the plot's breathtaking location in a valley flanked by steep hills on either side, with uninterrupted views of the Mediterranean sea. The villa is built into the hill side, as if it almost becomes part of the environment, rather than just sitting on top of it. All the windows disappear into the walls, whereby nature is brought into the living spaces using water features, living walls, and natural materials. The design is inspired by the natural vegetation and used colors and materials that perfectly matched the decor of the villa. The valley is home to a wealth of naturally occurring dark stone, which has been incorporated into many of the wall finishes. This is a home that is truly integrated with its natural surroundings—it's absolutely amazing! The finished villa will be distributed over three floors, with eight bedrooms (of which three are private suites with their own living and kitchen areas), 13 bathrooms (eight of which are part of ensuite, and two outdoor with outdoor showers), an outdoor pool and jacuzzi, an indoor pool and jacuzzi, a sauna, steam room, salon and medi-spa, and a gym! And there's still more! A bowling alley, cinema, beverage cellar, game room, library, chef's kitchen, show kitchen, living room, dining room, informal dining room, two English patios, a six-car garage, a three-car carport, a dedicated laundry room,