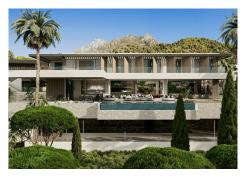

R4891450

La Quinta

REF# R4891450 28.950.000 €

| BEDS | BATHS | BUILT   | PLOT     |
|------|-------|---------|----------|
| 8    | 13    | 2443 m² | 11178 m² |

This incredible project is set on a 11.178 sqm plot with absolutely breathtaking views. It's a truly unique opportunity, sold with plans and an active building license for a stunning 2.443 sqm villa with 1.998 interior space. The inspiration for the design was the plot's breathtaking location in a valley flanked by steep hills on either side, with uninterrupted views of the Mediterranean sea. The villa is built into the hill side, as if it almost becomes part of the environment, rather than just sitting on top of it. All the windows disappear into the walls, whereby nature is brought into the living spaces using water features, living walls, and natural materials. The design is inspired by the natural vegetation and used colors and materials that perfectly matched the decor of the villa. The valley is home to a wealth of naturally occurring dark stone, which has been incorporated into many of the wall finishes. This is a home that is truly integrated with its natural surroundings—it's absolutely amazing! The finished villa will be distributed over three floors, with eight bedrooms (of which three are private suites with their own living and kitchen areas), 13 bathrooms (eight of which are part of ensuite, and two outdoor with outdoor showers), an outdoor pool and jacuzzi, an indoor pool and jacuzzi, a sauna, steam room, salon and medi-spa, and a gym! And there's still more! A bowling alley, cinema, beverage cellar, game room, library, chef's kitchen, show kitchen, living room, dining room, informal dining room, two English patios, a six-car garage, a three-car carport, a dedicated laundry room,