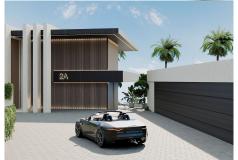

R4891450

La Quinta

REF# R4891450 28.950.000 €

| BEDS | BATHS | BUILT   | PLOT     |
|------|-------|---------|----------|
| 8    | 13    | 2443 m² | 11178 m² |

This incredible project is set on a 11.178 sqm plot with absolutely breathtaking views. It's a truly unique opportunity, sold with plans and an active building license for a stunning 2.443 sqm villa with 1.998 interior space. The inspiration for the design was the plot's breathtaking location in a valley flanked by steep hills on either side, with uninterrupted views of the Mediterranean sea. The villa is built into the hill side, as if it almost becomes part of the environment, rather than just sitting on top of it. All the windows disappear into the walls, whereby nature is brought into the living spaces using water features, living walls, and natural materials. The design is inspired by the natural vegetation and used colors and materials that perfectly matched the decor of the villa. The valley is home to a wealth of naturally occurring dark stone, which has been incorporated into many of the wall finishes. This is a home that is truly integrated with its natural surroundings—it's absolutely amazing! The finished villa will be distributed over three floors, with eight bedrooms (of which three are private suites with their own living and kitchen areas), 13 bathrooms (eight of which are part of ensuite, and two outdoor with outdoor showers), an outdoor pool and jacuzzi, an indoor pool and jacuzzi, a sauna, steam room, salon and medi-spa, and a gym! And there's still more! A bowling alley, cinema, beverage cellar, game room, library, chef's kitchen, show kitchen, living room, dining room, informal dining room, two English patios, a six-car garage, a three-car carport, a dedicated laundry room,