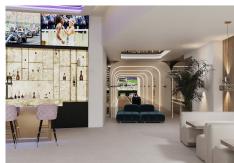

R4891450

La Quinta

REF# R4891450 28.950.000 €

| BEDS | BATHS | BUILT   | PLOT     |
|------|-------|---------|----------|
| 8    | 13    | 2443 m² | 11178 m² |

This incredible project is set on a 11.178 sqm plot with absolutely breathtaking views. It's a truly unique opportunity, sold with plans and an active building license for a stunning 2.443 sqm villa with 1.998 interior space. The inspiration for the design was the plot's breathtaking location in a valley flanked by steep hills on either side, with uninterrupted views of the Mediterranean sea. The villa is built into the hill side, as if it almost becomes part of the environment, rather than just sitting on top of it. All the windows disappear into the walls, whereby nature is brought into the living spaces using water features, living walls, and natural materials. The design is inspired by the natural vegetation and used colors and materials that perfectly matched the decor of the villa. The valley is home to a wealth of naturally occurring dark stone, which has been incorporated into many of the wall finishes. This is a home that is truly integrated with its natural surroundings—it's absolutely amazing! The finished villa will be distributed over three floors, with eight bedrooms (of which three are private suites with their own living and kitchen areas), 13 bathrooms (eight of which are part of ensuite, and two outdoor with outdoor showers), an outdoor pool and jacuzzi, an indoor pool and jacuzzi, a sauna, steam room, salon and medi-spa, and a gym! And there's still more! A bowling alley, cinema, beverage cellar, game room, library, chef's kitchen, show kitchen, living room, dining room, informal dining room, two English patios, a six-car garage, a three-car carport, a dedicated laundry room,