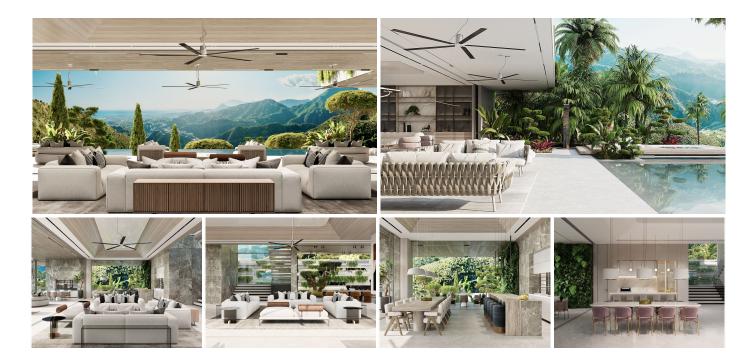

R4891450

La Quinta

REF# R4891450 28.950.000 €

| BEDS | BATHS | BUILT   | PLOT     |
|------|-------|---------|----------|
| 8    | 13    | 2443 m² | 11178 m² |

This incredible project is set on a 11.178 sqm plot with absolutely breathtaking views. It's a truly unique opportunity, sold with plans and an active building license for a stunning 2.443 sqm villa with 1.998 interior space. The inspiration for the design was the plot's breathtaking location in a valley flanked by steep hills on either side, with uninterrupted views of the Mediterranean sea. The villa is built into the hill side, as if it almost becomes part of the environment, rather than just sitting on top of it. All the windows disappear into the walls, whereby nature is brought into the living spaces using water features, living walls, and natural materials. The design is inspired by the natural vegetation and used colors and materials that perfectly matched the decor of the villa. The valley is home to a wealth of naturally occurring dark stone, which has been incorporated into many of the wall finishes. This is a home that is truly integrated with its natural surroundings—it's absolutely amazing! The finished villa will be distributed over three floors, with eight bedrooms (of which three are private suites with their own living and kitchen areas), 13 bathrooms (eight of which are part of ensuite, and two outdoor with outdoor showers), an outdoor pool and jacuzzi, an indoor pool and jacuzzi, a sauna, steam room, salon and medi-spa, and a gym! And there's still more! A bowling alley, cinema, beverage cellar, game room, library, chef's kitchen, show kitchen, living room, dining room, informal dining room, two English patios, a six-car garage, a three-car carport, a dedicated laundry room,

machine room, and a smart home equipped with audio throughout indoor/outdoor spaces! Plus, photovoltaic-powered water heating, underfloor heating, a rain catch system for irrigation, water recycling, and so much more! The buyer has two options: they can either purchase the project, plot, and license outright, or they can choose to purchase off-plan at a mutually agreed-upon price. Further renders and plans are available upon request.