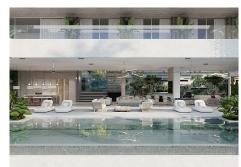

R4891450

La Quinta

REF# R4891450 28.950.000 €

| BEDS | BATHS | BUILT   | PLOT     |
|------|-------|---------|----------|
| 8    | 13    | 2443 m² | 11178 m² |

This incredible project is set on a 11.178 sqm plot with absolutely breathtaking views. It's a truly unique opportunity, sold with plans and an active building license for a stunning 2.443 sqm villa with 1.998 interior space. The inspiration for the design was the plot's breathtaking location in a valley flanked by steep hills on either side, with uninterrupted views of the Mediterranean sea. The villa is built into the hill side, as if it almost becomes part of the environment, rather than just sitting on top of it. All the windows disappear into the walls, whereby nature is brought into the living spaces using water features, living walls, and natural materials. The design is inspired by the natural vegetation and used colors and materials that perfectly matched the decor of the villa. The valley is home to a wealth of naturally occurring dark stone, which has been incorporated into many of the wall finishes. This is a home that is truly integrated with its natural surroundings—it's absolutely amazing! The finished villa will be distributed over three floors, with eight bedrooms (of which three are private suites with their own living and kitchen areas), 13 bathrooms (eight of which are part of ensuite, and two outdoor with outdoor showers), an outdoor pool and jacuzzi, an indoor pool and jacuzzi, a sauna, steam room, salon and medi-spa, and a gym! And there's still more! A bowling alley, cinema, beverage cellar, game room, library, chef's kitchen, show kitchen, living room, dining room, informal dining room, two English patios, a six-car garage, a three-car carport, a dedicated laundry room,