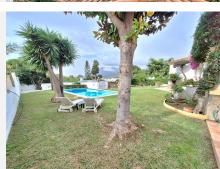

R4891363

Marbella

REF# R4891363 1.300.000 €

| BEDS | BATHS | BUILT  | PLOT   |
|------|-------|--------|--------|
| 3    | 2     | 135 m² | 903 m² |

RARE OPPORTUNITY! VILLA SET WITHIN THE PRESTIGIOUS FOUR SEASONS RESORT This delightful 3 bedrooms, 2 bathroom detached traditional villa is set within a prime location offers a perfect opportunity for reform. Just a short walk from La Finca de Marbella urbanization and a mere 4-minute stroll to the beach, promenade, and Mediterranean Park. The villa's location offers excellent connectivity, with Marbella centre just a 30-minute walk along the promenade, or 5 min drive. The property is one of 3 villas with private access within the Four Seasons Resort, ensuring privacy, tranquillity and security. SIMILIAR VILLAS ARE BEING SOLD FOR €2,5000,000! As you arrive at this South West facing villa, you are greeted with a gated entrance and driveway, with ample parking, leading to a private garage. The Garden plot (903sqm) is surrounded by mature planting, with avocado and orange trees, giving the property a "Romantic" feel. With several covered terraces, giving shade from the all day sun. Set within the grounds, you also have a generous sized private pool (auto refill), with outdoor shower area. Also to the rear of the property you have a separate BBQ kitchen area with wrap around terracing (there is also a separate entrance). Also the benefit of an outdoor fireplace for those cool winter nights. This one level villa, also offers a roof top solarium with open sea and mountain views, with the potential for extension (permissions in place). The views are outstanding! As you enter the property, you have an open plan living area, with lots of