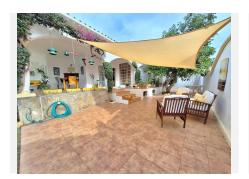

R4891363

Marbella

REF# R4891363 1.300.000 €

| BEDS | BATHS | BUILT  | PLOT   |
|------|-------|--------|--------|
| 3    | 2     | 135 m² | 903 m² |

RARE OPPORTUNITY! VILLA SET WITHIN THE PRESTIGIOUS FOUR SEASONS RESORT This delightful 3 bedrooms, 2 bathroom detached traditional villa is set within a prime location offers a perfect opportunity for reform. Just a short walk from La Finca de Marbella urbanization and a mere 4-minute stroll to the beach, promenade, and Mediterranean Park. The villa's location offers excellent connectivity, with Marbella centre just a 30-minute walk along the promenade, or 5 min drive. The property is one of 3 villas with private access within the Four Seasons Resort, ensuring privacy, tranquillity and security. SIMILIAR VILLAS ARE BEING SOLD FOR €2,5000,000! As you arrive at this South West facing villa, you are greeted with a gated entrance and driveway, with ample parking, leading to a private garage. The Garden plot (903sqm) is surrounded by mature planting, with avocado and orange trees, giving the property a "Romantic" feel. With several covered terraces, giving shade from the all day sun. Set within the grounds, you also have a generous sized private pool (auto refill), with outdoor shower area. Also to the rear of the property you have a separate BBQ kitchen area with wrap around terracing (there is also a separate entrance). Also the benefit of an outdoor fireplace for those cool winter nights. This one level villa, also offers a roof top solarium with open sea and mountain views, with the potential for extension (permissions in place). The views are outstanding! As you enter the property, you have an open plan living area, with lots of