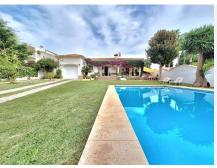

R4891363

Marbella

REF# R4891363 1.300.000 €

| BEDS | BATHS | BUILT  | PLOT   |
|------|-------|--------|--------|
| 3    | 2     | 135 m² | 903 m² |

RARE OPPORTUNITY! VILLA SET WITHIN THE PRESTIGIOUS FOUR SEASONS RESORT This delightful 3 bedrooms, 2 bathroom detached traditional villa is set within a prime location offers a perfect opportunity for reform. Just a short walk from La Finca de Marbella urbanization and a mere 4-minute stroll to the beach, promenade, and Mediterranean Park. The villa's location offers excellent connectivity, with Marbella centre just a 30-minute walk along the promenade, or 5 min drive. The property is one of 3 villas with private access within the Four Seasons Resort, ensuring privacy, tranquillity and security. SIMILIAR VILLAS ARE BEING SOLD FOR €2,5000,000! As you arrive at this South West facing villa, you are greeted with a gated entrance and driveway, with ample parking, leading to a private garage. The Garden plot (903sqm) is surrounded by mature planting, with avocado and orange trees, giving the property a "Romantic" feel. With several covered terraces, giving shade from the all day sun. Set within the grounds, you also have a generous sized private pool (auto refill), with outdoor shower area. Also to the rear of the property you have a separate BBQ kitchen area with wrap around terracing (there is also a separate entrance). Also the benefit of an outdoor fireplace for those cool winter nights. This one level villa, also offers a roof top solarium with open sea and mountain views, with the potential for extension (permissions in place). The views are outstanding! As you enter the property, you have an open plan living area, with lots of