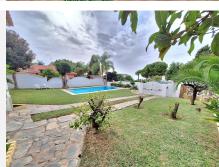

R4891363

Marbella

REF# R4891363 1.300.000 €

| BEDS | BATHS | BUILT  | PLOT   |
|------|-------|--------|--------|
| 3    | 2     | 135 m² | 903 m² |

RARE OPPORTUNITY! VILLA SET WITHIN THE PRESTIGIOUS FOUR SEASONS RESORT This delightful 3 bedrooms, 2 bathroom detached traditional villa is set within a prime location offers a perfect opportunity for reform. Just a short walk from La Finca de Marbella urbanization and a mere 4-minute stroll to the beach, promenade, and Mediterranean Park. The villa's location offers excellent connectivity, with Marbella centre just a 30-minute walk along the promenade, or 5 min drive. The property is one of 3 villas with private access within the Four Seasons Resort, ensuring privacy, tranquillity and security. SIMILIAR VILLAS ARE BEING SOLD FOR €2,5000,000! As you arrive at this South West facing villa, you are greeted with a gated entrance and driveway, with ample parking, leading to a private garage. The Garden plot (903sqm) is surrounded by mature planting, with avocado and orange trees, giving the property a "Romantic" feel. With several covered terraces, giving shade from the all day sun. Set within the grounds, you also have a generous sized private pool (auto refill), with outdoor shower area. Also to the rear of the property you have a separate BBQ kitchen area with wrap around terracing (there is also a separate entrance). Also the benefit of an outdoor fireplace for those cool winter nights. This one level villa, also offers a roof top solarium with open sea and mountain views, with the potential for extension (permissions in place). The views are outstanding! As you enter the property, you have an open plan living area, with lots of