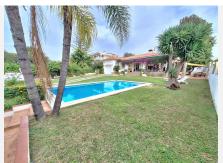

R4891363

Marbella

REF# R4891363 1.300.000 €

| BEDS | BATHS | BUILT  | PLOT   |
|------|-------|--------|--------|
| 3    | 2     | 135 m² | 903 m² |

RARE OPPORTUNITY! VILLA SET WITHIN THE PRESTIGIOUS FOUR SEASONS RESORT This delightful 3 bedrooms, 2 bathroom detached traditional villa is set within a prime location offers a perfect opportunity for reform. Just a short walk from La Finca de Marbella urbanization and a mere 4-minute stroll to the beach, promenade, and Mediterranean Park. The villa's location offers excellent connectivity, with Marbella centre just a 30-minute walk along the promenade, or 5 min drive. The property is one of 3 villas with private access within the Four Seasons Resort, ensuring privacy, tranquillity and security. SIMILIAR VILLAS ARE BEING SOLD FOR €2,5000,000! As you arrive at this South West facing villa, you are greeted with a gated entrance and driveway, with ample parking, leading to a private garage. The Garden plot (903sqm) is surrounded by mature planting, with avocado and orange trees, giving the property a "Romantic" feel. With several covered terraces, giving shade from the all day sun. Set within the grounds, you also have a generous sized private pool (auto refill), with outdoor shower area. Also to the rear of the property you have a separate BBQ kitchen area with wrap around terracing (there is also a separate entrance). Also the benefit of an outdoor fireplace for those cool winter nights. This one level villa, also offers a roof top solarium with open sea and mountain views, with the potential for extension (permissions in place). The views are outstanding! As you enter the property, you have an open plan living area, with lots of