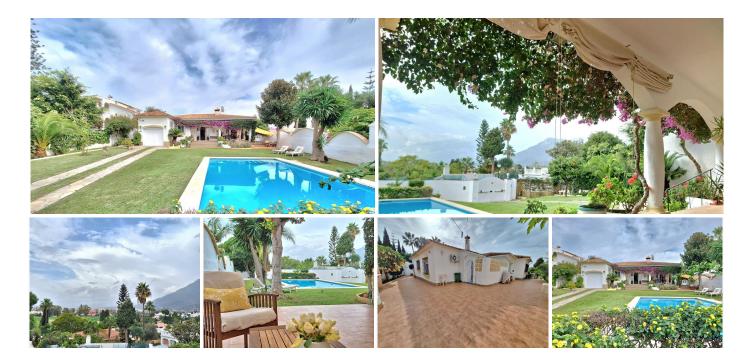

R4891363

Marbella

REF# R4891363 1.300.000 €

| BEDS | BATHS | BUILT  | PLOT   |
|------|-------|--------|--------|
| 3    | 2     | 135 m² | 903 m² |

RARE OPPORTUNITY! VILLA SET WITHIN THE PRESTIGIOUS FOUR SEASONS RESORT This delightful 3 bedrooms, 2 bathroom detached traditional villa is set within a prime location offers a perfect opportunity for reform. Just a short walk from La Finca de Marbella urbanization and a mere 4-minute stroll to the beach, promenade, and Mediterranean Park. The villa's location offers excellent connectivity, with Marbella centre just a 30-minute walk along the promenade, or 5 min drive. The property is one of 3 villas with private access within the Four Seasons Resort, ensuring privacy, tranquillity and security. SIMILIAR VILLAS ARE BEING SOLD FOR €2,5000,000! As you arrive at this South West facing villa, you are greeted with a gated entrance and driveway, with ample parking, leading to a private garage. The Garden plot (903sqm) is surrounded by mature planting, with avocado and orange trees, giving the property a "Romantic" feel. With several covered terraces, giving shade from the all day sun. Set within the grounds, you also have a generous sized private pool (auto refill), with outdoor shower area. Also to the rear of the property you have a separate BBQ kitchen area with wrap around terracing (there is also a separate entrance). Also the benefit of an outdoor fireplace for those cool winter nights. This one level villa, also offers a roof top solarium with open sea and mountain views, with the potential for extension (permissions in place). The views are outstanding! As you enter the property, you have an open plan living area, with lots of

+34 951 123 083 | +44 (0)330 179 8687 | info@idiliqestates.com Local 28, Edificio D, Centro de Negocios Puerta de Banús, N-340, Km 175, 29660 Nueva Andlaucia

natural light. The potential to open up the living spaces, would create a spacious environment. The kitchen whilst being small, also has the opportunity to extend. You also have a separate entrance form this area, leading to a further external entrance (within Four Season Resort). The 3 bedrooms, including both bathrooms, would benefit from updating. The 100pcm community fees also includes water, and includes a water deposit, ensuring the property is always well serviced. \*\*\*\*\*THIS IS A PERFECT INVESTMENT FOR REFORM IN A WELL ESTABLISHED URBANISATION.\*\*\*\* FULL VIDEO AVAILABLE ON REQUEST