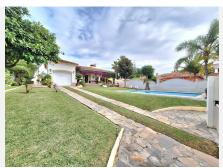

R4891363

Marbella

REF# R4891363 1.300.000 €

| BEDS | BATHS | BUILT  | PLOT   |
|------|-------|--------|--------|
| 3    | 2     | 135 m² | 903 m² |

RARE OPPORTUNITY! VILLA SET WITHIN THE PRESTIGIOUS FOUR SEASONS RESORT This delightful 3 bedrooms, 2 bathroom detached traditional villa is set within a prime location offers a perfect opportunity for reform. Just a short walk from La Finca de Marbella urbanization and a mere 4-minute stroll to the beach, promenade, and Mediterranean Park. The villa's location offers excellent connectivity, with Marbella centre just a 30-minute walk along the promenade, or 5 min drive. The property is one of 3 villas with private access within the Four Seasons Resort, ensuring privacy, tranquillity and security. SIMILIAR VILLAS ARE BEING SOLD FOR €2,5000,000! As you arrive at this South West facing villa, you are greeted with a gated entrance and driveway, with ample parking, leading to a private garage. The Garden plot (903sqm) is surrounded by mature planting, with avocado and orange trees, giving the property a "Romantic" feel. With several covered terraces, giving shade from the all day sun. Set within the grounds, you also have a generous sized private pool (auto refill), with outdoor shower area. Also to the rear of the property you have a separate BBQ kitchen area with wrap around terracing (there is also a separate entrance). Also the benefit of an outdoor fireplace for those cool winter nights. This one level villa, also offers a roof top solarium with open sea and mountain views, with the potential for extension (permissions in place). The views are outstanding! As you enter the property, you have an open plan living area, with lots of