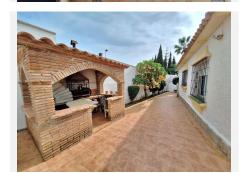

R4891363

Marbella

REF# R4891363 1.300.000 €

| BEDS | BATHS | BUILT  | PLOT   |
|------|-------|--------|--------|
| 3    | 2     | 135 m² | 903 m² |

RARE OPPORTUNITY! VILLA SET WITHIN THE PRESTIGIOUS FOUR SEASONS RESORT This delightful 3 bedrooms, 2 bathroom detached traditional villa is set within a prime location offers a perfect opportunity for reform. Just a short walk from La Finca de Marbella urbanization and a mere 4-minute stroll to the beach, promenade, and Mediterranean Park. The villa's location offers excellent connectivity, with Marbella centre just a 30-minute walk along the promenade, or 5 min drive. The property is one of 3 villas with private access within the Four Seasons Resort, ensuring privacy, tranquillity and security. SIMILIAR VILLAS ARE BEING SOLD FOR €2,5000,000! As you arrive at this South West facing villa, you are greeted with a gated entrance and driveway, with ample parking, leading to a private garage. The Garden plot (903sqm) is surrounded by mature planting, with avocado and orange trees, giving the property a "Romantic" feel. With several covered terraces, giving shade from the all day sun. Set within the grounds, you also have a generous sized private pool (auto refill), with outdoor shower area. Also to the rear of the property you have a separate BBQ kitchen area with wrap around terracing (there is also a separate entrance). Also the benefit of an outdoor fireplace for those cool winter nights. This one level villa, also offers a roof top solarium with open sea and mountain views, with the potential for extension (permissions in place). The views are outstanding! As you enter the property, you have an open plan living area, with lots of