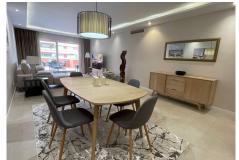

R4891321

Puerto Banús

REF# R4891321 730.000 €

| BEDS | BATHS | BUILT  | TERRACE |
|------|-------|--------|---------|
| 2    | 2     | 170 m² | 35 m²   |

This stunning two-bedroom ground floor apartment, located in one of the most prestigious urbanisations in Puerto Banús with 24-hour security, is a true gem. Recently renovated to the highest standard, this property boasts modern sophistication and impeccable attention to detail, creating a show-home atmosphere. As you enter, you are greeted by a beautifully designed interior that showcases premium materials and contemporary furnishings. The spacious living and dining area serve as the heart of the home, offering an inviting space to relax or entertain. Natural light floods into the room through a large terrace door, seamlessly blending the indoor and outdoor living spaces. The fully-equipped kitchen is a chef's dream, offering ample space and modern appliances, perfect for leisurely breakfasts or cooking up a storm. The layout of the apartment is carefully designed to maximise comfort and functionality. The master bedroom is a peaceful sanctuary, with a luxurious en-suite bathroom and plenty of space to relax. The guest bedroom is equally impressive, with generous proportions, bright interiors and a welcoming atmosphere, making it ideal for hosting family or friends. Every aspect of this apartment speaks of quality and style, making it a perfect holiday home or permanent residence in one of the most sought-after areas of Puerto Banús.