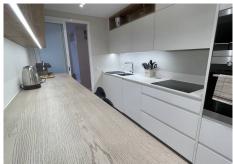

R4891321

Puerto Banús

REF# R4891321 730.000 €

| BEDS | BATHS | BUILT  | TERRACE |
|------|-------|--------|---------|
| 2    | 2     | 170 m² | 35 m²   |

This stunning two-bedroom ground floor apartment, located in one of the most prestigious urbanisations in Puerto Banús with 24-hour security, is a true gem. Recently renovated to the highest standard, this property boasts modern sophistication and impeccable attention to detail, creating a show-home atmosphere. As you enter, you are greeted by a beautifully designed interior that showcases premium materials and contemporary furnishings. The spacious living and dining area serve as the heart of the home, offering an inviting space to relax or entertain. Natural light floods into the room through a large terrace door, seamlessly blending the indoor and outdoor living spaces. The fully-equipped kitchen is a chef's dream, offering ample space and modern appliances, perfect for leisurely breakfasts or cooking up a storm. The layout of the apartment is carefully designed to maximise comfort and functionality. The master bedroom is a peaceful sanctuary, with a luxurious en-suite bathroom and plenty of space to relax. The guest bedroom is equally impressive, with generous proportions, bright interiors and a welcoming atmosphere, making it ideal for hosting family or friends. Every aspect of this apartment speaks of quality and style, making it a perfect holiday home or permanent residence in one of the most sought-after areas of Puerto Banús.