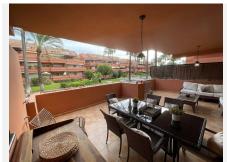

R4891321

Puerto Banús

REF# R4891321 730.000 €

| BEDS | BATHS | BUILT  | TERRACE |
|------|-------|--------|---------|
| 2    | 2     | 170 m² | 35 m²   |

This stunning two-bedroom ground floor apartment, located in one of the most prestigious urbanisations in Puerto Banús with 24-hour security, is a true gem. Recently renovated to the highest standard, this property boasts modern sophistication and impeccable attention to detail, creating a show-home atmosphere. As you enter, you are greeted by a beautifully designed interior that showcases premium materials and contemporary furnishings. The spacious living and dining area serve as the heart of the home, offering an inviting space to relax or entertain. Natural light floods into the room through a large terrace door, seamlessly blending the indoor and outdoor living spaces. The fully-equipped kitchen is a chef's dream, offering ample space and modern appliances, perfect for leisurely breakfasts or cooking up a storm. The layout of the apartment is carefully designed to maximise comfort and functionality. The master bedroom is a peaceful sanctuary, with a luxurious en-suite bathroom and plenty of space to relax. The guest bedroom is equally impressive, with generous proportions, bright interiors and a welcoming atmosphere, making it ideal for hosting family or friends. Every aspect of this apartment speaks of quality and style, making it a perfect holiday home or permanent residence in one of the most sought-after areas of Puerto Banús.