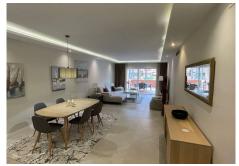

R4891321

Puerto Banús

REF# R4891321 730.000 €

| BEDS | BATHS | BUILT  | TERRACE |
|------|-------|--------|---------|
| 2    | 2     | 170 m² | 35 m²   |

This stunning two-bedroom ground floor apartment, located in one of the most prestigious urbanisations in Puerto Banús with 24-hour security, is a true gem. Recently renovated to the highest standard, this property boasts modern sophistication and impeccable attention to detail, creating a show-home atmosphere. As you enter, you are greeted by a beautifully designed interior that showcases premium materials and contemporary furnishings. The spacious living and dining area serve as the heart of the home, offering an inviting space to relax or entertain. Natural light floods into the room through a large terrace door, seamlessly blending the indoor and outdoor living spaces. The fully-equipped kitchen is a chef's dream, offering ample space and modern appliances, perfect for leisurely breakfasts or cooking up a storm. The layout of the apartment is carefully designed to maximise comfort and functionality. The master bedroom is a peaceful sanctuary, with a luxurious en-suite bathroom and plenty of space to relax. The guest bedroom is equally impressive, with generous proportions, bright interiors and a welcoming atmosphere, making it ideal for hosting family or friends. Every aspect of this apartment speaks of quality and style, making it a perfect holiday home or permanent residence in one of the most sought-after areas of Puerto Banús.