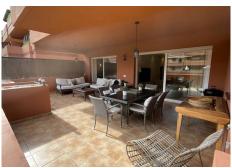

R4891321

Puerto Banús

REF# R4891321 730.000 €

| BEDS | BATHS | BUILT  | TERRACE |
|------|-------|--------|---------|
| 2    | 2     | 170 m² | 35 m²   |

This stunning two-bedroom ground floor apartment, located in one of the most prestigious urbanisations in Puerto Banús with 24-hour security, is a true gem. Recently renovated to the highest standard, this property boasts modern sophistication and impeccable attention to detail, creating a show-home atmosphere. As you enter, you are greeted by a beautifully designed interior that showcases premium materials and contemporary furnishings. The spacious living and dining area serve as the heart of the home, offering an inviting space to relax or entertain. Natural light floods into the room through a large terrace door, seamlessly blending the indoor and outdoor living spaces. The fully-equipped kitchen is a chef's dream, offering ample space and modern appliances, perfect for leisurely breakfasts or cooking up a storm. The layout of the apartment is carefully designed to maximise comfort and functionality. The master bedroom is a peaceful sanctuary, with a luxurious en-suite bathroom and plenty of space to relax. The guest bedroom is equally impressive, with generous proportions, bright interiors and a welcoming atmosphere, making it ideal for hosting family or friends. Every aspect of this apartment speaks of quality and style, making it a perfect holiday home or permanent residence in one of the most sought-after areas of Puerto Banús.