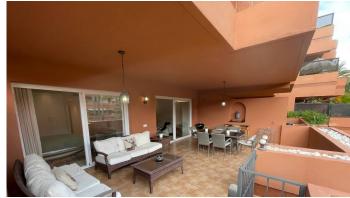

R4891321

Puerto Banús

REF# R4891321 730.000 €

| BEDS | BATHS | BUILT  | TERRACE |
|------|-------|--------|---------|
| 2    | 2     | 170 m² | 35 m²   |

This stunning two-bedroom ground floor apartment, located in one of the most prestigious urbanisations in Puerto Banús with 24-hour security, is a true gem. Recently renovated to the highest standard, this property boasts modern sophistication and impeccable attention to detail, creating a show-home atmosphere. As you enter, you are greeted by a beautifully designed interior that showcases premium materials and contemporary furnishings. The spacious living and dining area serve as the heart of the home, offering an inviting space to relax or entertain. Natural light floods into the room through a large terrace door, seamlessly blending the indoor and outdoor living spaces. The fully-equipped kitchen is a chef's dream, offering ample space and modern appliances, perfect for leisurely breakfasts or cooking up a storm. The layout of the apartment is carefully designed to maximise comfort and functionality. The master bedroom is a peaceful sanctuary, with a luxurious en-suite bathroom and plenty of space to relax. The guest bedroom is equally impressive, with generous proportions, bright interiors and a welcoming atmosphere, making it ideal for hosting family or friends. Every aspect of this apartment speaks of quality and style, making it a perfect holiday home or permanent residence in one of the most sought-after areas of Puerto Banús.