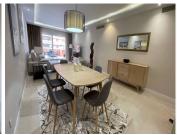

R4891321

Puerto Banús

REF# R4891321 730.000 €

| BEDS | BATHS | BUILT  | TERRACE |
|------|-------|--------|---------|
| 2    | 2     | 170 m² | 35 m²   |

This stunning two-bedroom ground floor apartment, located in one of the most prestigious urbanisations in Puerto Banús with 24-hour security, is a true gem. Recently renovated to the highest standard, this property boasts modern sophistication and impeccable attention to detail, creating a show-home atmosphere. As you enter, you are greeted by a beautifully designed interior that showcases premium materials and contemporary furnishings. The spacious living and dining area serve as the heart of the home, offering an inviting space to relax or entertain. Natural light floods into the room through a large terrace door, seamlessly blending the indoor and outdoor living spaces. The fully-equipped kitchen is a chef's dream, offering ample space and modern appliances, perfect for leisurely breakfasts or cooking up a storm. The layout of the apartment is carefully designed to maximise comfort and functionality. The master bedroom is a peaceful sanctuary, with a luxurious en-suite bathroom and plenty of space to relax. The guest bedroom is equally impressive, with generous proportions, bright interiors and a welcoming atmosphere, making it ideal for hosting family or friends. Every aspect of this apartment speaks of quality and style, making it a perfect holiday home or permanent residence in one of the most sought-after areas of Puerto Banús.