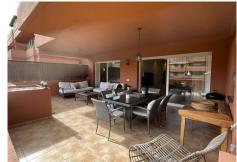

R4891321

Puerto Banús

REF# R4891321 730.000 €

| BEDS | BATHS | BUILT  | TERRACE |
|------|-------|--------|---------|
| 2    | 2     | 170 m² | 35 m²   |

This stunning two-bedroom ground floor apartment, located in one of the most prestigious urbanisations in Puerto Banús with 24-hour security, is a true gem. Recently renovated to the highest standard, this property boasts modern sophistication and impeccable attention to detail, creating a show-home atmosphere. As you enter, you are greeted by a beautifully designed interior that showcases premium materials and contemporary furnishings. The spacious living and dining area serve as the heart of the home, offering an inviting space to relax or entertain. Natural light floods into the room through a large terrace door, seamlessly blending the indoor and outdoor living spaces. The fully-equipped kitchen is a chef's dream, offering ample space and modern appliances, perfect for leisurely breakfasts or cooking up a storm. The layout of the apartment is carefully designed to maximise comfort and functionality. The master bedroom is a peaceful sanctuary, with a luxurious en-suite bathroom and plenty of space to relax. The guest bedroom is equally impressive, with generous proportions, bright interiors and a welcoming atmosphere, making it ideal for hosting family or friends. Every aspect of this apartment speaks of quality and style, making it a perfect holiday home or permanent residence in one of the most sought-after areas of Puerto Banús.