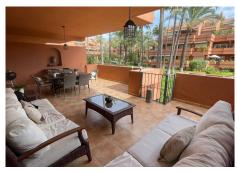

R4891321

Puerto Banús

REF# R4891321 730.000 €

| BEDS | BATHS | BUILT  | TERRACE |
|------|-------|--------|---------|
| 2    | 2     | 170 m² | 35 m²   |

This stunning two-bedroom ground floor apartment, located in one of the most prestigious urbanisations in Puerto Banús with 24-hour security, is a true gem. Recently renovated to the highest standard, this property boasts modern sophistication and impeccable attention to detail, creating a show-home atmosphere. As you enter, you are greeted by a beautifully designed interior that showcases premium materials and contemporary furnishings. The spacious living and dining area serve as the heart of the home, offering an inviting space to relax or entertain. Natural light floods into the room through a large terrace door, seamlessly blending the indoor and outdoor living spaces. The fully-equipped kitchen is a chef's dream, offering ample space and modern appliances, perfect for leisurely breakfasts or cooking up a storm. The layout of the apartment is carefully designed to maximise comfort and functionality. The master bedroom is a peaceful sanctuary, with a luxurious en-suite bathroom and plenty of space to relax. The guest bedroom is equally impressive, with generous proportions, bright interiors and a welcoming atmosphere, making it ideal for hosting family or friends. Every aspect of this apartment speaks of quality and style, making it a perfect holiday home or permanent residence in one of the most sought-after areas of Puerto Banús.