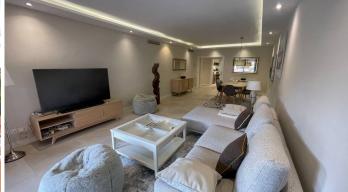

R4891321

Puerto Banús

REF# R4891321 730.000 €

| BEDS | BATHS | BUILT  | TERRACE |
|------|-------|--------|---------|
| 2    | 2     | 170 m² | 35 m²   |

This stunning two-bedroom ground floor apartment, located in one of the most prestigious urbanisations in Puerto Banús with 24-hour security, is a true gem. Recently renovated to the highest standard, this property boasts modern sophistication and impeccable attention to detail, creating a show-home atmosphere. As you enter, you are greeted by a beautifully designed interior that showcases premium materials and contemporary furnishings. The spacious living and dining area serve as the heart of the home, offering an inviting space to relax or entertain. Natural light floods into the room through a large terrace door, seamlessly blending the indoor and outdoor living spaces. The fully-equipped kitchen is a chef's dream, offering ample space and modern appliances, perfect for leisurely breakfasts or cooking up a storm. The layout of the apartment is carefully designed to maximise comfort and functionality. The master bedroom is a peaceful sanctuary, with a luxurious en-suite bathroom and plenty of space to relax. The guest bedroom is equally impressive, with generous proportions, bright interiors and a welcoming atmosphere, making it ideal for hosting family or friends. Every aspect of this apartment speaks of quality and style, making it a perfect holiday home or permanent residence in one of the most sought-after areas of Puerto Banús.