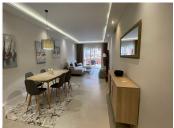

R4891321

Puerto Banús

REF# R4891321 730.000 €

| BEDS | BATHS | BUILT  | TERRACE |
|------|-------|--------|---------|
| 2    | 2     | 170 m² | 35 m²   |

This stunning two-bedroom ground floor apartment, located in one of the most prestigious urbanisations in Puerto Banús with 24-hour security, is a true gem. Recently renovated to the highest standard, this property boasts modern sophistication and impeccable attention to detail, creating a show-home atmosphere. As you enter, you are greeted by a beautifully designed interior that showcases premium materials and contemporary furnishings. The spacious living and dining area serve as the heart of the home, offering an inviting space to relax or entertain. Natural light floods into the room through a large terrace door, seamlessly blending the indoor and outdoor living spaces. The fully-equipped kitchen is a chef's dream, offering ample space and modern appliances, perfect for leisurely breakfasts or cooking up a storm. The layout of the apartment is carefully designed to maximise comfort and functionality. The master bedroom is a peaceful sanctuary, with a luxurious en-suite bathroom and plenty of space to relax. The guest bedroom is equally impressive, with generous proportions, bright interiors and a welcoming atmosphere, making it ideal for hosting family or friends. Every aspect of this apartment speaks of quality and style, making it a perfect holiday home or permanent residence in one of the most sought-after areas of Puerto Banús.