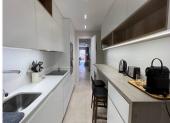

R4891321

Puerto Banús

REF# R4891321 730.000 €

| BEDS | BATHS | BUILT  | TERRACE |
|------|-------|--------|---------|
| 2    | 2     | 170 m² | 35 m²   |

This stunning two-bedroom ground floor apartment, located in one of the most prestigious urbanisations in Puerto Banús with 24-hour security, is a true gem. Recently renovated to the highest standard, this property boasts modern sophistication and impeccable attention to detail, creating a show-home atmosphere. As you enter, you are greeted by a beautifully designed interior that showcases premium materials and contemporary furnishings. The spacious living and dining area serve as the heart of the home, offering an inviting space to relax or entertain. Natural light floods into the room through a large terrace door, seamlessly blending the indoor and outdoor living spaces. The fully-equipped kitchen is a chef's dream, offering ample space and modern appliances, perfect for leisurely breakfasts or cooking up a storm. The layout of the apartment is carefully designed to maximise comfort and functionality. The master bedroom is a peaceful sanctuary, with a luxurious en-suite bathroom and plenty of space to relax. The guest bedroom is equally impressive, with generous proportions, bright interiors and a welcoming atmosphere, making it ideal for hosting family or friends. Every aspect of this apartment speaks of quality and style, making it a perfect holiday home or permanent residence in one of the most sought-after areas of Puerto Banús.