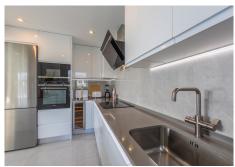

### R4891000

Casares Playa

REF# R4891000 490.000 €

| BEDS | BATHS | BUILT  | TERRACE |
|------|-------|--------|---------|
| 3    | 2     | 103 m² | 18 m²   |

LUXURIOUS PENTHOUSE located in Alcazaba Lagoon, an exclusive urbanization located in Casares, in a privileged natural environment, which has a lush artificial lagoon, surrounded by gardens and with panoramic views of the Mediterranean Sea and the mountains. Casares is known for its traditional charm and its proximity to tourist locations such as Marbella and Gibraltar. The penthouse is modern and spacious in design, with large windows that allow in natural light and offer stunning views, with an open layout that integrates the living room, dining room and kitchen, creating a perfect environment for entertaining and relaxing. relaxation. Furthermore, one of the most notable features of the penthouse is its spacious terrace, which offers space for dining alfresco, relaxing on comfortable outdoor furniture or even having a barbecue area. From the terrace, residents can enjoy unparalleled panoramic views while enjoying the Mediterranean climate. This property is equipped with high quality finishes, including marble floors, modern appliances in the kitchen, fitted wardrobes and luxurious bathrooms with designer details. Alcazaba Lagoon offers a wide range of facilities and services for the enjoyment of its residents, including swimming pools, lounge areas, gym, children's play areas, 24-hour security and direct access to crystal-clear lagoons for swimming and water sports. Includes a garage space and a storage room. Without a doubt, it is an excellent opportunity, and your visit is highly recommended.