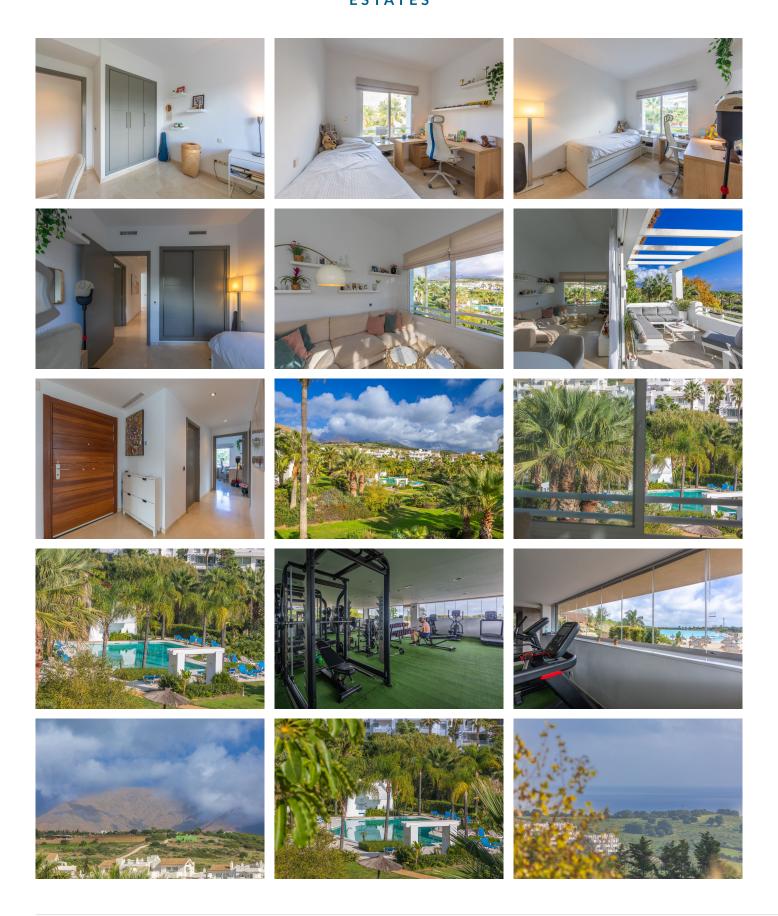

### R4891000

Casares Playa

REF# R4891000 490.000 €

| BEDS | BATHS | BUILT  | TERRACE |
|------|-------|--------|---------|
| 3    | 2     | 103 m² | 18 m²   |

LUXURIOUS PENTHOUSE located in Alcazaba Lagoon, an exclusive urbanization located in Casares, in a privileged natural environment, which has a lush artificial lagoon, surrounded by gardens and with panoramic views of the Mediterranean Sea and the mountains. Casares is known for its traditional charm and its proximity to tourist locations such as Marbella and Gibraltar. The penthouse is modern and spacious in design, with large windows that allow in natural light and offer stunning views, with an open layout that integrates the living room, dining room and kitchen, creating a perfect environment for entertaining and relaxing. relaxation. Furthermore, one of the most notable features of the penthouse is its spacious terrace, which offers space for dining alfresco, relaxing on comfortable outdoor furniture or even having a barbecue area. From the terrace, residents can enjoy unparalleled panoramic views while enjoying the Mediterranean climate. This property is equipped with high quality finishes, including marble floors, modern appliances in the kitchen, fitted wardrobes and luxurious bathrooms with designer details. Alcazaba Lagoon offers a wide range of facilities and services for the enjoyment of its residents, including swimming pools, lounge areas, gym, children's play areas, 24-hour security and direct access to crystal-clear lagoons for swimming and water sports. Includes a garage space and a storage room. Without a doubt, it is an excellent opportunity, and your visit is highly recommended.