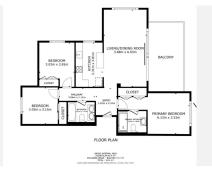

### R4891000

Casares Playa

REF# R4891000 490.000 €

| BEDS | BATHS | BUILT  | TERRACE |
|------|-------|--------|---------|
| 3    | 2     | 103 m² | 18 m²   |

LUXURIOUS PENTHOUSE located in Alcazaba Lagoon, an exclusive urbanization located in Casares, in a privileged natural environment, which has a lush artificial lagoon, surrounded by gardens and with panoramic views of the Mediterranean Sea and the mountains. Casares is known for its traditional charm and its proximity to tourist locations such as Marbella and Gibraltar. The penthouse is modern and spacious in design, with large windows that allow in natural light and offer stunning views, with an open layout that integrates the living room, dining room and kitchen, creating a perfect environment for entertaining and relaxing. relaxation. Furthermore, one of the most notable features of the penthouse is its spacious terrace, which offers space for dining alfresco, relaxing on comfortable outdoor furniture or even having a barbecue area. From the terrace, residents can enjoy unparalleled panoramic views while enjoying the Mediterranean climate. This property is equipped with high quality finishes, including marble floors, modern appliances in the kitchen, fitted wardrobes and luxurious bathrooms with designer details. Alcazaba Lagoon offers a wide range of facilities and services for the enjoyment of its residents, including swimming pools, lounge areas, gym, children's play areas, 24-hour security and direct access to crystal-clear lagoons for swimming and water sports. Includes a garage space and a storage room. Without a doubt, it is an excellent opportunity, and your visit is highly recommended.