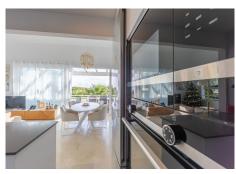

### R4891000

Casares Playa

REF# R4891000 490.000 €

| BEDS | BATHS | BUILT  | TERRACE |
|------|-------|--------|---------|
| 3    | 2     | 103 m² | 18 m²   |

LUXURIOUS PENTHOUSE located in Alcazaba Lagoon, an exclusive urbanization located in Casares, in a privileged natural environment, which has a lush artificial lagoon, surrounded by gardens and with panoramic views of the Mediterranean Sea and the mountains. Casares is known for its traditional charm and its proximity to tourist locations such as Marbella and Gibraltar. The penthouse is modern and spacious in design, with large windows that allow in natural light and offer stunning views, with an open layout that integrates the living room, dining room and kitchen, creating a perfect environment for entertaining and relaxing. relaxation. Furthermore, one of the most notable features of the penthouse is its spacious terrace, which offers space for dining alfresco, relaxing on comfortable outdoor furniture or even having a barbecue area. From the terrace, residents can enjoy unparalleled panoramic views while enjoying the Mediterranean climate. This property is equipped with high quality finishes, including marble floors, modern appliances in the kitchen, fitted wardrobes and luxurious bathrooms with designer details. Alcazaba Lagoon offers a wide range of facilities and services for the enjoyment of its residents, including swimming pools, lounge areas, gym, children's play areas, 24-hour security and direct access to crystal-clear lagoons for swimming and water sports. Includes a garage space and a storage room. Without a doubt, it is an excellent opportunity, and your visit is highly recommended.