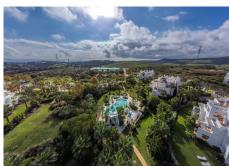

### R4891000

Casares Playa

REF# R4891000 490.000 €

| BEDS | BATHS | BUILT  | TERRACE |
|------|-------|--------|---------|
| 3    | 2     | 103 m² | 18 m²   |

LUXURIOUS PENTHOUSE located in Alcazaba Lagoon, an exclusive urbanization located in Casares, in a privileged natural environment, which has a lush artificial lagoon, surrounded by gardens and with panoramic views of the Mediterranean Sea and the mountains. Casares is known for its traditional charm and its proximity to tourist locations such as Marbella and Gibraltar. The penthouse is modern and spacious in design, with large windows that allow in natural light and offer stunning views, with an open layout that integrates the living room, dining room and kitchen, creating a perfect environment for entertaining and relaxing. relaxation. Furthermore, one of the most notable features of the penthouse is its spacious terrace, which offers space for dining alfresco, relaxing on comfortable outdoor furniture or even having a barbecue area. From the terrace, residents can enjoy unparalleled panoramic views while enjoying the Mediterranean climate. This property is equipped with high quality finishes, including marble floors, modern appliances in the kitchen, fitted wardrobes and luxurious bathrooms with designer details. Alcazaba Lagoon offers a wide range of facilities and services for the enjoyment of its residents, including swimming pools, lounge areas, gym, children's play areas, 24-hour security and direct access to crystal-clear lagoons for swimming and water sports. Includes a garage space and a storage room. Without a doubt, it is an excellent opportunity, and your visit is highly recommended.