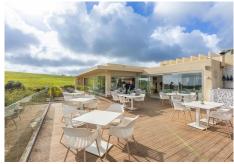

### R4891000

Casares Playa

REF# R4891000 490.000 €

| BEDS | BATHS | BUILT  | TERRACE |
|------|-------|--------|---------|
| 3    | 2     | 103 m² | 18 m²   |

LUXURIOUS PENTHOUSE located in Alcazaba Lagoon, an exclusive urbanization located in Casares, in a privileged natural environment, which has a lush artificial lagoon, surrounded by gardens and with panoramic views of the Mediterranean Sea and the mountains. Casares is known for its traditional charm and its proximity to tourist locations such as Marbella and Gibraltar. The penthouse is modern and spacious in design, with large windows that allow in natural light and offer stunning views, with an open layout that integrates the living room, dining room and kitchen, creating a perfect environment for entertaining and relaxing. relaxation. Furthermore, one of the most notable features of the penthouse is its spacious terrace, which offers space for dining alfresco, relaxing on comfortable outdoor furniture or even having a barbecue area. From the terrace, residents can enjoy unparalleled panoramic views while enjoying the Mediterranean climate. This property is equipped with high quality finishes, including marble floors, modern appliances in the kitchen, fitted wardrobes and luxurious bathrooms with designer details. Alcazaba Lagoon offers a wide range of facilities and services for the enjoyment of its residents, including swimming pools, lounge areas, gym, children's play areas, 24-hour security and direct access to crystal-clear lagoons for swimming and water sports. Includes a garage space and a storage room. Without a doubt, it is an excellent opportunity, and your visit is highly recommended.