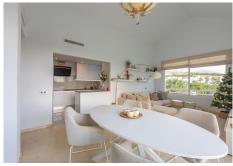

### R4891000

Casares Playa

REF# R4891000 490.000 €

| BEDS | BATHS | BUILT  | TERRACE |
|------|-------|--------|---------|
| 3    | 2     | 103 m² | 18 m²   |

LUXURIOUS PENTHOUSE located in Alcazaba Lagoon, an exclusive urbanization located in Casares, in a privileged natural environment, which has a lush artificial lagoon, surrounded by gardens and with panoramic views of the Mediterranean Sea and the mountains. Casares is known for its traditional charm and its proximity to tourist locations such as Marbella and Gibraltar. The penthouse is modern and spacious in design, with large windows that allow in natural light and offer stunning views, with an open layout that integrates the living room, dining room and kitchen, creating a perfect environment for entertaining and relaxing. relaxation. Furthermore, one of the most notable features of the penthouse is its spacious terrace, which offers space for dining alfresco, relaxing on comfortable outdoor furniture or even having a barbecue area. From the terrace, residents can enjoy unparalleled panoramic views while enjoying the Mediterranean climate. This property is equipped with high quality finishes, including marble floors, modern appliances in the kitchen, fitted wardrobes and luxurious bathrooms with designer details. Alcazaba Lagoon offers a wide range of facilities and services for the enjoyment of its residents, including swimming pools, lounge areas, gym, children's play areas, 24-hour security and direct access to crystal-clear lagoons for swimming and water sports. Includes a garage space and a storage room. Without a doubt, it is an excellent opportunity, and your visit is highly recommended.