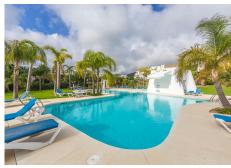

### R4891000

Casares Playa

REF# R4891000 490.000 €

| BEDS | BATHS | BUILT  | TERRACE |
|------|-------|--------|---------|
| 3    | 2     | 103 m² | 18 m²   |

LUXURIOUS PENTHOUSE located in Alcazaba Lagoon, an exclusive urbanization located in Casares, in a privileged natural environment, which has a lush artificial lagoon, surrounded by gardens and with panoramic views of the Mediterranean Sea and the mountains. Casares is known for its traditional charm and its proximity to tourist locations such as Marbella and Gibraltar. The penthouse is modern and spacious in design, with large windows that allow in natural light and offer stunning views, with an open layout that integrates the living room, dining room and kitchen, creating a perfect environment for entertaining and relaxing. relaxation. Furthermore, one of the most notable features of the penthouse is its spacious terrace, which offers space for dining alfresco, relaxing on comfortable outdoor furniture or even having a barbecue area. From the terrace, residents can enjoy unparalleled panoramic views while enjoying the Mediterranean climate. This property is equipped with high quality finishes, including marble floors, modern appliances in the kitchen, fitted wardrobes and luxurious bathrooms with designer details. Alcazaba Lagoon offers a wide range of facilities and services for the enjoyment of its residents, including swimming pools, lounge areas, gym, children's play areas, 24-hour security and direct access to crystal-clear lagoons for swimming and water sports. Includes a garage space and a storage room. Without a doubt, it is an excellent opportunity, and your visit is highly recommended.