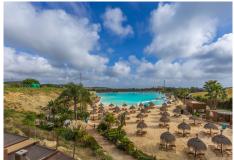

### R4891000

Casares Playa

REF# R4891000 490.000 €

| BEDS | BATHS | BUILT  | TERRACE |
|------|-------|--------|---------|
| 3    | 2     | 103 m² | 18 m²   |

LUXURIOUS PENTHOUSE located in Alcazaba Lagoon, an exclusive urbanization located in Casares, in a privileged natural environment, which has a lush artificial lagoon, surrounded by gardens and with panoramic views of the Mediterranean Sea and the mountains. Casares is known for its traditional charm and its proximity to tourist locations such as Marbella and Gibraltar. The penthouse is modern and spacious in design, with large windows that allow in natural light and offer stunning views, with an open layout that integrates the living room, dining room and kitchen, creating a perfect environment for entertaining and relaxing. relaxation. Furthermore, one of the most notable features of the penthouse is its spacious terrace, which offers space for dining alfresco, relaxing on comfortable outdoor furniture or even having a barbecue area. From the terrace, residents can enjoy unparalleled panoramic views while enjoying the Mediterranean climate. This property is equipped with high quality finishes, including marble floors, modern appliances in the kitchen, fitted wardrobes and luxurious bathrooms with designer details. Alcazaba Lagoon offers a wide range of facilities and services for the enjoyment of its residents, including swimming pools, lounge areas, gym, children's play areas, 24-hour security and direct access to crystal-clear lagoons for swimming and water sports. Includes a garage space and a storage room. Without a doubt, it is an excellent opportunity, and your visit is highly recommended.