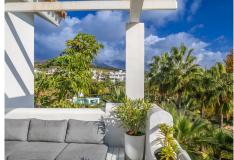

### R4891000

Casares Playa

REF# R4891000 490.000 €

| BEDS | BATHS | BUILT  | TERRACE |
|------|-------|--------|---------|
| 3    | 2     | 103 m² | 18 m²   |

LUXURIOUS PENTHOUSE located in Alcazaba Lagoon, an exclusive urbanization located in Casares, in a privileged natural environment, which has a lush artificial lagoon, surrounded by gardens and with panoramic views of the Mediterranean Sea and the mountains. Casares is known for its traditional charm and its proximity to tourist locations such as Marbella and Gibraltar. The penthouse is modern and spacious in design, with large windows that allow in natural light and offer stunning views, with an open layout that integrates the living room, dining room and kitchen, creating a perfect environment for entertaining and relaxing. relaxation. Furthermore, one of the most notable features of the penthouse is its spacious terrace, which offers space for dining alfresco, relaxing on comfortable outdoor furniture or even having a barbecue area. From the terrace, residents can enjoy unparalleled panoramic views while enjoying the Mediterranean climate. This property is equipped with high quality finishes, including marble floors, modern appliances in the kitchen, fitted wardrobes and luxurious bathrooms with designer details. Alcazaba Lagoon offers a wide range of facilities and services for the enjoyment of its residents, including swimming pools, lounge areas, gym, children's play areas, 24-hour security and direct access to crystal-clear lagoons for swimming and water sports. Includes a garage space and a storage room. Without a doubt, it is an excellent opportunity, and your visit is highly recommended.