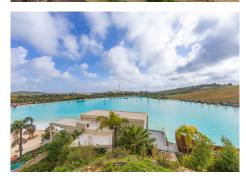

### R4891000

Casares Playa

REF# R4891000 490.000 €

| BEDS | BATHS | BUILT  | TERRACE |
|------|-------|--------|---------|
| 3    | 2     | 103 m² | 18 m²   |

LUXURIOUS PENTHOUSE located in Alcazaba Lagoon, an exclusive urbanization located in Casares, in a privileged natural environment, which has a lush artificial lagoon, surrounded by gardens and with panoramic views of the Mediterranean Sea and the mountains. Casares is known for its traditional charm and its proximity to tourist locations such as Marbella and Gibraltar. The penthouse is modern and spacious in design, with large windows that allow in natural light and offer stunning views, with an open layout that integrates the living room, dining room and kitchen, creating a perfect environment for entertaining and relaxing. relaxation. Furthermore, one of the most notable features of the penthouse is its spacious terrace, which offers space for dining alfresco, relaxing on comfortable outdoor furniture or even having a barbecue area. From the terrace, residents can enjoy unparalleled panoramic views while enjoying the Mediterranean climate. This property is equipped with high quality finishes, including marble floors, modern appliances in the kitchen, fitted wardrobes and luxurious bathrooms with designer details. Alcazaba Lagoon offers a wide range of facilities and services for the enjoyment of its residents, including swimming pools, lounge areas, gym, children's play areas, 24-hour security and direct access to crystal-clear lagoons for swimming and water sports. Includes a garage space and a storage room. Without a doubt, it is an excellent opportunity, and your visit is highly recommended.