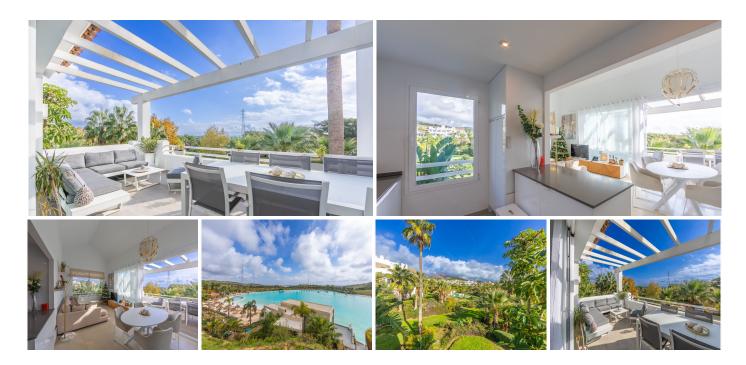

### R4891000

Casares Playa

REF# R4891000 490.000 €

| BEDS | BATHS | BUILT  | TERRACE |
|------|-------|--------|---------|
| 3    | 2     | 103 m² | 18 m²   |

LUXURIOUS PENTHOUSE located in Alcazaba Lagoon, an exclusive urbanization located in Casares, in a privileged natural environment, which has a lush artificial lagoon, surrounded by gardens and with panoramic views of the Mediterranean Sea and the mountains. Casares is known for its traditional charm and its proximity to tourist locations such as Marbella and Gibraltar. The penthouse is modern and spacious in design, with large windows that allow in natural light and offer stunning views, with an open layout that integrates the living room, dining room and kitchen, creating a perfect environment for entertaining and relaxing. relaxation. Furthermore, one of the most notable features of the penthouse is its spacious terrace, which offers space for dining alfresco, relaxing on comfortable outdoor furniture or even having a barbecue area. From the terrace, residents can enjoy unparalleled panoramic views while enjoying the Mediterranean climate. This property is equipped with high quality finishes, including marble floors, modern appliances in the kitchen, fitted wardrobes and luxurious bathrooms with designer details. Alcazaba Lagoon offers a wide range of facilities and services for the enjoyment of its residents, including swimming pools, lounge areas, gym, children's play areas, 24-hour security and direct access to crystal-clear lagoons for swimming and water sports. Includes a garage space and a storage room. Without a doubt, it is an excellent opportunity, and your visit is highly recommended.