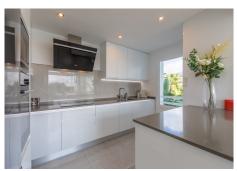

### R4891000

Casares Playa

REF# R4891000 490.000 €

| BEDS | BATHS | BUILT  | TERRACE |
|------|-------|--------|---------|
| 3    | 2     | 103 m² | 18 m²   |

LUXURIOUS PENTHOUSE located in Alcazaba Lagoon, an exclusive urbanization located in Casares, in a privileged natural environment, which has a lush artificial lagoon, surrounded by gardens and with panoramic views of the Mediterranean Sea and the mountains. Casares is known for its traditional charm and its proximity to tourist locations such as Marbella and Gibraltar. The penthouse is modern and spacious in design, with large windows that allow in natural light and offer stunning views, with an open layout that integrates the living room, dining room and kitchen, creating a perfect environment for entertaining and relaxing. relaxation. Furthermore, one of the most notable features of the penthouse is its spacious terrace, which offers space for dining alfresco, relaxing on comfortable outdoor furniture or even having a barbecue area. From the terrace, residents can enjoy unparalleled panoramic views while enjoying the Mediterranean climate. This property is equipped with high quality finishes, including marble floors, modern appliances in the kitchen, fitted wardrobes and luxurious bathrooms with designer details. Alcazaba Lagoon offers a wide range of facilities and services for the enjoyment of its residents, including swimming pools, lounge areas, gym, children's play areas, 24-hour security and direct access to crystal-clear lagoons for swimming and water sports. Includes a garage space and a storage room. Without a doubt, it is an excellent opportunity, and your visit is highly recommended.