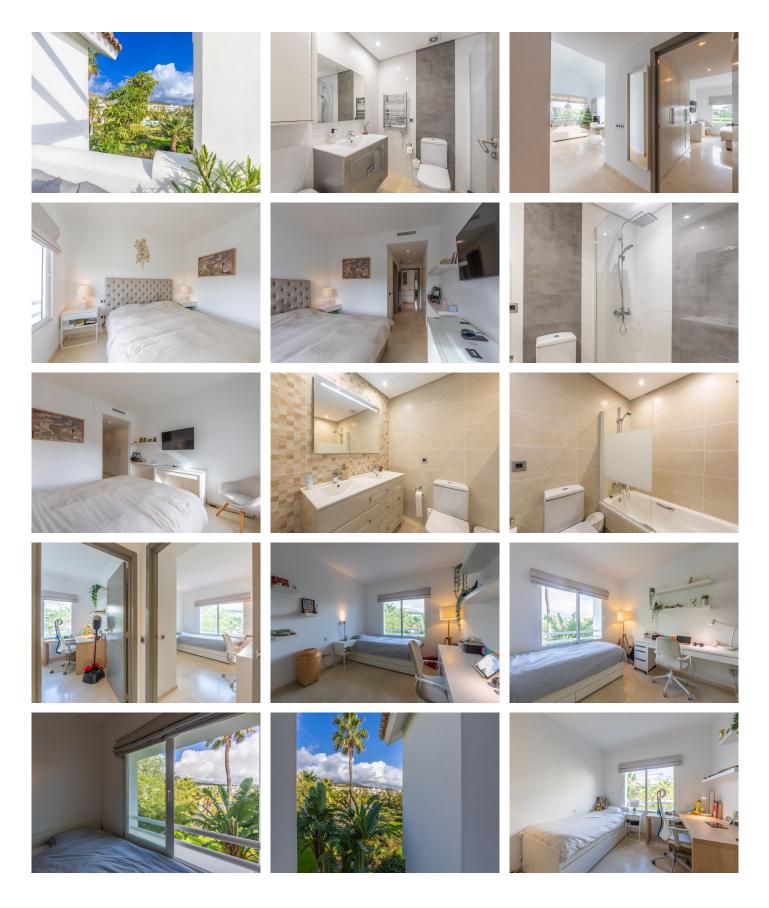

### R4891000

Casares Playa

REF# R4891000 490.000 €

| BEDS | BATHS | BUILT  | TERRACE |
|------|-------|--------|---------|
| 3    | 2     | 103 m² | 18 m²   |

LUXURIOUS PENTHOUSE located in Alcazaba Lagoon, an exclusive urbanization located in Casares, in a privileged natural environment, which has a lush artificial lagoon, surrounded by gardens and with panoramic views of the Mediterranean Sea and the mountains. Casares is known for its traditional charm and its proximity to tourist locations such as Marbella and Gibraltar. The penthouse is modern and spacious in design, with large windows that allow in natural light and offer stunning views, with an open layout that integrates the living room, dining room and kitchen, creating a perfect environment for entertaining and relaxing. relaxation. Furthermore, one of the most notable features of the penthouse is its spacious terrace, which offers space for dining alfresco, relaxing on comfortable outdoor furniture or even having a barbecue area. From the terrace, residents can enjoy unparalleled panoramic views while enjoying the Mediterranean climate. This property is equipped with high quality finishes, including marble floors, modern appliances in the kitchen, fitted wardrobes and luxurious bathrooms with designer details. Alcazaba Lagoon offers a wide range of facilities and services for the enjoyment of its residents, including swimming pools, lounge areas, gym, children's play areas, 24-hour security and direct access to crystal-clear lagoons for swimming and water sports. Includes a garage space and a storage room. Without a doubt, it is an excellent opportunity, and your visit is highly recommended.