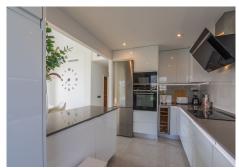

### R4891000

Casares Playa

REF# R4891000 490.000 €

| BEDS | BATHS | BUILT  | TERRACE |
|------|-------|--------|---------|
| 3    | 2     | 103 m² | 18 m²   |

LUXURIOUS PENTHOUSE located in Alcazaba Lagoon, an exclusive urbanization located in Casares, in a privileged natural environment, which has a lush artificial lagoon, surrounded by gardens and with panoramic views of the Mediterranean Sea and the mountains. Casares is known for its traditional charm and its proximity to tourist locations such as Marbella and Gibraltar. The penthouse is modern and spacious in design, with large windows that allow in natural light and offer stunning views, with an open layout that integrates the living room, dining room and kitchen, creating a perfect environment for entertaining and relaxing. relaxation. Furthermore, one of the most notable features of the penthouse is its spacious terrace, which offers space for dining alfresco, relaxing on comfortable outdoor furniture or even having a barbecue area. From the terrace, residents can enjoy unparalleled panoramic views while enjoying the Mediterranean climate. This property is equipped with high quality finishes, including marble floors, modern appliances in the kitchen, fitted wardrobes and luxurious bathrooms with designer details. Alcazaba Lagoon offers a wide range of facilities and services for the enjoyment of its residents, including swimming pools, lounge areas, gym, children's play areas, 24-hour security and direct access to crystal-clear lagoons for swimming and water sports. Includes a garage space and a storage room. Without a doubt, it is an excellent opportunity, and your visit is highly recommended.