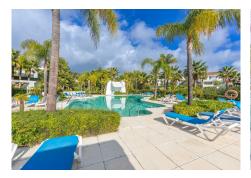

### R4891000

Casares Playa

REF# R4891000 490.000 €

| BEDS | BATHS | BUILT  | TERRACE |
|------|-------|--------|---------|
| 3    | 2     | 103 m² | 18 m²   |

LUXURIOUS PENTHOUSE located in Alcazaba Lagoon, an exclusive urbanization located in Casares, in a privileged natural environment, which has a lush artificial lagoon, surrounded by gardens and with panoramic views of the Mediterranean Sea and the mountains. Casares is known for its traditional charm and its proximity to tourist locations such as Marbella and Gibraltar. The penthouse is modern and spacious in design, with large windows that allow in natural light and offer stunning views, with an open layout that integrates the living room, dining room and kitchen, creating a perfect environment for entertaining and relaxing. relaxation. Furthermore, one of the most notable features of the penthouse is its spacious terrace, which offers space for dining alfresco, relaxing on comfortable outdoor furniture or even having a barbecue area. From the terrace, residents can enjoy unparalleled panoramic views while enjoying the Mediterranean climate. This property is equipped with high quality finishes, including marble floors, modern appliances in the kitchen, fitted wardrobes and luxurious bathrooms with designer details. Alcazaba Lagoon offers a wide range of facilities and services for the enjoyment of its residents, including swimming pools, lounge areas, gym, children's play areas, 24-hour security and direct access to crystal-clear lagoons for swimming and water sports. Includes a garage space and a storage room. Without a doubt, it is an excellent opportunity, and your visit is highly recommended.