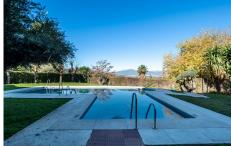

## R4890976 ♥ Alhaurín el Grande REF# R4890976 275.000 €

| BEDS | BATHS | BUILT  | TERRACE |
|------|-------|--------|---------|
| 3    | 2     | 100 m² | 9 m²    |

Spacious middle-floor apartment (NO LIFT) with open panoramic views located in a small urbanisation close to town, shops, bars, and good-quality restaurants. The property has the tourist licence allowing an opportunity to generate extra income from a robust market for both short and long term rentals. Comprising an entrance hall, guest bathroom, family bathroom, large open-plan lounge/diner with access to a covered terrace, and a fully fitted kitchen with access to a utility room and three double bedrooms. The features include a feature fireplace with built-in display cabinets, fitted wardrobes, hot/cold air conditioning, a communal swimming pool, an underground parking space and a storage room. The neighbouring village of Coin is within a ten-minute drive, and the beach and airport are around thirty minutes away, the vibrant town centre of Alhaurin El Grande is only a ten minute walk. Middle Floor Apartment, Alhaurín el Grande, Costa del Sol. 3 Bedrooms, 2 Bathrooms, Built 100 m<sup>2</sup>, Terrace 9 m<sup>2</sup>. Setting : Town. Condition : Good. Pool : Communal. Climate Control : Air Conditioning. Views : Mountain, Panoramic, Pool. Features : Covered Terrace, Fitted Wardrobes, Private Terrace, Utility Room. Furniture : Optional. Kitchen : Fully Fitted. Garden : Communal. Security : Gated Complex, Entry Phone. Parking : Underground. Category : Resale.