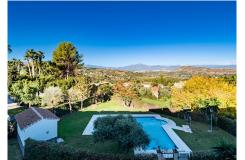

## R4890976 ♥ Alhaurín el Grande REF# R4890976 275.000 €

| BEDS | BATHS | BUILT  | TERRACE |
|------|-------|--------|---------|
| 3    | 2     | 100 m² | 9 m²    |

Spacious middle-floor apartment (NO LIFT) with open panoramic views located in a small urbanisation close to town, shops, bars, and good-quality restaurants. The property has the tourist licence allowing an opportunity to generate extra income from a robust market for both short and long term rentals. Comprising an entrance hall, guest bathroom, family bathroom, large open-plan lounge/diner with access to a covered terrace, and a fully fitted kitchen with access to a utility room and three double bedrooms. The features include a feature fireplace with built-in display cabinets, fitted wardrobes, hot/cold air conditioning, a communal swimming pool, an underground parking space and a storage room. The neighbouring village of Coin is within a ten-minute drive, and the beach and airport are around thirty minutes away, the vibrant town centre of Alhaurin El Grande is only a ten minute walk. Middle Floor Apartment, Alhaurín el Grande, Costa del Sol. 3 Bedrooms, 2 Bathrooms, Built 100 m<sup>2</sup>, Terrace 9 m<sup>2</sup>. Setting : Town. Condition : Good. Pool : Communal. Climate Control : Air Conditioning. Views : Mountain, Panoramic, Pool. Features : Covered Terrace, Fitted Wardrobes, Private Terrace, Utility Room. Furniture : Optional. Kitchen : Fully Fitted. Garden : Communal. Security : Gated Complex, Entry Phone. Parking : Underground. Category : Resale.