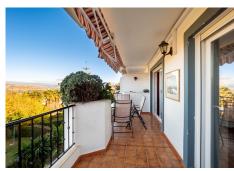

## R4890976 ♥ Alhaurín el Grande REF# R4890976 275.000 €

| BEDS | BATHS | BUILT  | TERRACE |
|------|-------|--------|---------|
| 3    | 2     | 100 m² | 9 m²    |

Spacious middle-floor apartment (NO LIFT) with open panoramic views located in a small urbanisation close to town, shops, bars, and good-quality restaurants. The property has the tourist licence allowing an opportunity to generate extra income from a robust market for both short and long term rentals. Comprising an entrance hall, guest bathroom, family bathroom, large open-plan lounge/diner with access to a covered terrace, and a fully fitted kitchen with access to a utility room and three double bedrooms. The features include a feature fireplace with built-in display cabinets, fitted wardrobes, hot/cold air conditioning, a communal swimming pool, an underground parking space and a storage room. The neighbouring village of Coin is within a ten-minute drive, and the beach and airport are around thirty minutes away, the vibrant town centre of Alhaurin El Grande is only a ten minute walk. Middle Floor Apartment, Alhaurín el Grande, Costa del Sol. 3 Bedrooms, 2 Bathrooms, Built 100 m<sup>2</sup>, Terrace 9 m<sup>2</sup>. Setting : Town. Condition : Good. Pool : Communal. Climate Control : Air Conditioning. Views : Mountain, Panoramic, Pool. Features : Covered Terrace, Fitted Wardrobes, Private Terrace, Utility Room. Furniture : Optional. Kitchen : Fully Fitted. Garden : Communal. Security : Gated Complex, Entry Phone. Parking : Underground. Category : Resale.