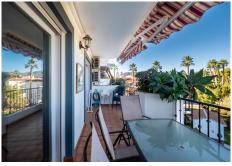

## R4890976 ♥ Alhaurín el Grande REF# R4890976 275.000 €

| BEDS | BATHS | BUILT  | TERRACE |
|------|-------|--------|---------|
| 3    | 2     | 100 m² | 9 m²    |

Spacious middle-floor apartment (NO LIFT) with open panoramic views located in a small urbanisation close to town, shops, bars, and good-quality restaurants. The property has the tourist licence allowing an opportunity to generate extra income from a robust market for both short and long term rentals. Comprising an entrance hall, guest bathroom, family bathroom, large open-plan lounge/diner with access to a covered terrace, and a fully fitted kitchen with access to a utility room and three double bedrooms. The features include a feature fireplace with built-in display cabinets, fitted wardrobes, hot/cold air conditioning, a communal swimming pool, an underground parking space and a storage room. The neighbouring village of Coin is within a ten-minute drive, and the beach and airport are around thirty minutes away, the vibrant town centre of Alhaurin El Grande is only a ten minute walk. Middle Floor Apartment, Alhaurín el Grande, Costa del Sol. 3 Bedrooms, 2 Bathrooms, Built 100 m<sup>2</sup>, Terrace 9 m<sup>2</sup>. Setting : Town. Condition : Good. Pool : Communal. Climate Control : Air Conditioning. Views : Mountain, Panoramic, Pool. Features : Covered Terrace, Fitted Wardrobes, Private Terrace, Utility Room. Furniture : Optional. Kitchen : Fully Fitted. Garden : Communal. Security : Gated Complex, Entry Phone. Parking : Underground. Category : Resale.