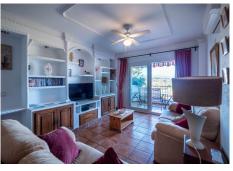

## R4890976 ♥ Alhaurín el Grande REF# R4890976 275.000 €

| BEDS | BATHS | BUILT  | TERRACE |
|------|-------|--------|---------|
| 3    | 2     | 100 m² | 9 m²    |

Spacious middle-floor apartment (NO LIFT) with open panoramic views located in a small urbanisation close to town, shops, bars, and good-quality restaurants. The property has the tourist licence allowing an opportunity to generate extra income from a robust market for both short and long term rentals. Comprising an entrance hall, guest bathroom, family bathroom, large open-plan lounge/diner with access to a covered terrace, and a fully fitted kitchen with access to a utility room and three double bedrooms. The features include a feature fireplace with built-in display cabinets, fitted wardrobes, hot/cold air conditioning, a communal swimming pool, an underground parking space and a storage room. The neighbouring village of Coin is within a ten-minute drive, and the beach and airport are around thirty minutes away, the vibrant town centre of Alhaurin El Grande is only a ten minute walk. Middle Floor Apartment, Alhaurín el Grande, Costa del Sol. 3 Bedrooms, 2 Bathrooms, Built 100 m<sup>2</sup>, Terrace 9 m<sup>2</sup>. Setting : Town. Condition : Good. Pool : Communal. Climate Control : Air Conditioning. Views : Mountain, Panoramic, Pool. Features : Covered Terrace, Fitted Wardrobes, Private Terrace, Utility Room. Furniture : Optional. Kitchen : Fully Fitted. Garden : Communal. Security : Gated Complex, Entry Phone. Parking : Underground. Category : Resale.