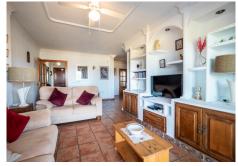

## R4890976 ♥ Alhaurín el Grande REF# R4890976 275.000 €

| BEDS | BATHS | BUILT  | TERRACE |
|------|-------|--------|---------|
| 3    | 2     | 100 m² | 9 m²    |

Spacious middle-floor apartment (NO LIFT) with open panoramic views located in a small urbanisation close to town, shops, bars, and good-quality restaurants. The property has the tourist licence allowing an opportunity to generate extra income from a robust market for both short and long term rentals. Comprising an entrance hall, guest bathroom, family bathroom, large open-plan lounge/diner with access to a covered terrace, and a fully fitted kitchen with access to a utility room and three double bedrooms. The features include a feature fireplace with built-in display cabinets, fitted wardrobes, hot/cold air conditioning, a communal swimming pool, an underground parking space and a storage room. The neighbouring village of Coin is within a ten-minute drive, and the beach and airport are around thirty minutes away, the vibrant town centre of Alhaurin El Grande is only a ten minute walk. Middle Floor Apartment, Alhaurín el Grande, Costa del Sol. 3 Bedrooms, 2 Bathrooms, Built 100 m<sup>2</sup>, Terrace 9 m<sup>2</sup>. Setting : Town. Condition : Good. Pool : Communal. Climate Control : Air Conditioning. Views : Mountain, Panoramic, Pool. Features : Covered Terrace, Fitted Wardrobes, Private Terrace, Utility Room. Furniture : Optional. Kitchen : Fully Fitted. Garden : Communal. Security : Gated Complex, Entry Phone. Parking : Underground. Category : Resale.