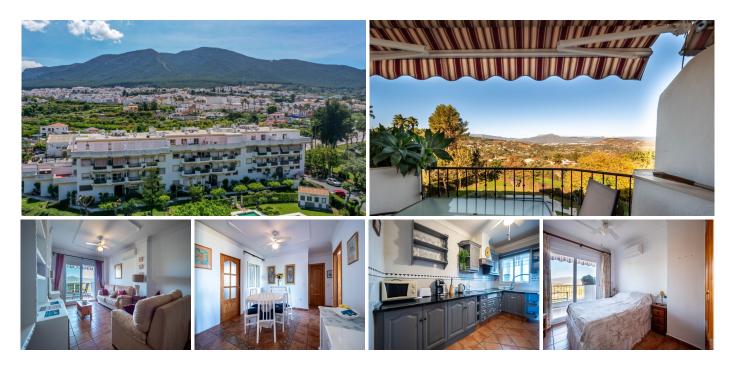

## R4890976 ♥ Alhaurín el Grande REF# R4890976 275.000 €

| BEDS | BATHS | BUILT  | TERRACE |
|------|-------|--------|---------|
| 3    | 2     | 100 m² | 9 m²    |

Spacious middle-floor apartment (NO LIFT) with open panoramic views located in a small urbanisation close to town, shops, bars, and good-quality restaurants. The property has the tourist licence allowing an opportunity to generate extra income from a robust market for both short and long term rentals. Comprising an entrance hall, guest bathroom, family bathroom, large open-plan lounge/diner with access to a covered terrace, and a fully fitted kitchen with access to a utility room and three double bedrooms. The features include a feature fireplace with built-in display cabinets, fitted wardrobes, hot/cold air conditioning, a communal swimming pool, an underground parking space and a storage room. The neighbouring village of Coin is within a ten-minute drive, and the beach and airport are around thirty minutes away, the vibrant town centre of Alhaurin El Grande is only a ten minute walk. Middle Floor Apartment, Alhaurín el Grande, Costa del Sol. 3 Bedrooms, 2 Bathrooms, Built 100 m<sup>2</sup>, Terrace 9 m<sup>2</sup>. Setting : Town. Condition : Good. Pool : Communal. Climate Control : Air Conditioning. Views : Mountain, Panoramic, Pool. Features : Covered Terrace, Fitted Wardrobes, Private Terrace, Utility Room. Furniture : Optional. Kitchen : Fully Fitted. Garden : Communal. Security : Gated Complex, Entry Phone. Parking : Underground. Category : Resale.