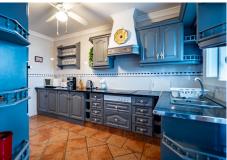

## R4890976 ♥ Alhaurín el Grande REF# R4890976 275.000 €

| BEDS | BATHS | BUILT  | TERRACE |
|------|-------|--------|---------|
| 3    | 2     | 100 m² | 9 m²    |

Spacious middle-floor apartment (NO LIFT) with open panoramic views located in a small urbanisation close to town, shops, bars, and good-quality restaurants. The property has the tourist licence allowing an opportunity to generate extra income from a robust market for both short and long term rentals. Comprising an entrance hall, guest bathroom, family bathroom, large open-plan lounge/diner with access to a covered terrace, and a fully fitted kitchen with access to a utility room and three double bedrooms. The features include a feature fireplace with built-in display cabinets, fitted wardrobes, hot/cold air conditioning, a communal swimming pool, an underground parking space and a storage room. The neighbouring village of Coin is within a ten-minute drive, and the beach and airport are around thirty minutes away, the vibrant town centre of Alhaurin El Grande is only a ten minute walk. Middle Floor Apartment, Alhaurín el Grande, Costa del Sol. 3 Bedrooms, 2 Bathrooms, Built 100 m<sup>2</sup>, Terrace 9 m<sup>2</sup>. Setting : Town. Condition : Good. Pool : Communal. Climate Control : Air Conditioning. Views : Mountain, Panoramic, Pool. Features : Covered Terrace, Fitted Wardrobes, Private Terrace, Utility Room. Furniture : Optional. Kitchen : Fully Fitted. Garden : Communal. Security : Gated Complex, Entry Phone. Parking : Underground. Category : Resale.