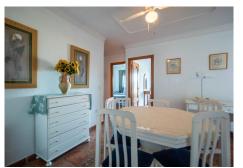

## R4890976 ♥ Alhaurín el Grande REF# R4890976 275.000 €

| BEDS | BATHS | BUILT  | TERRACE |
|------|-------|--------|---------|
| 3    | 2     | 100 m² | 9 m²    |

Spacious middle-floor apartment (NO LIFT) with open panoramic views located in a small urbanisation close to town, shops, bars, and good-quality restaurants. The property has the tourist licence allowing an opportunity to generate extra income from a robust market for both short and long term rentals. Comprising an entrance hall, guest bathroom, family bathroom, large open-plan lounge/diner with access to a covered terrace, and a fully fitted kitchen with access to a utility room and three double bedrooms. The features include a feature fireplace with built-in display cabinets, fitted wardrobes, hot/cold air conditioning, a communal swimming pool, an underground parking space and a storage room. The neighbouring village of Coin is within a ten-minute drive, and the beach and airport are around thirty minutes away, the vibrant town centre of Alhaurin El Grande is only a ten minute walk. Middle Floor Apartment, Alhaurín el Grande, Costa del Sol. 3 Bedrooms, 2 Bathrooms, Built 100 m<sup>2</sup>, Terrace 9 m<sup>2</sup>. Setting : Town. Condition : Good. Pool : Communal. Climate Control : Air Conditioning. Views : Mountain, Panoramic, Pool. Features : Covered Terrace, Fitted Wardrobes, Private Terrace, Utility Room. Furniture : Optional. Kitchen : Fully Fitted. Garden : Communal. Security : Gated Complex, Entry Phone. Parking : Underground. Category : Resale.