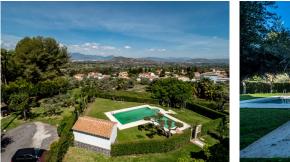

## R4890976 ♥ Alhaurín el Grande REF# R4890976 275.000 €

| BEDS | BATHS | BUILT  | TERRACE |
|------|-------|--------|---------|
| 3    | 2     | 100 m² | 9 m²    |

Spacious middle-floor apartment (NO LIFT) with open panoramic views located in a small urbanisation close to town, shops, bars, and good-quality restaurants. The property has the tourist licence allowing an opportunity to generate extra income from a robust market for both short and long term rentals. Comprising an entrance hall, guest bathroom, family bathroom, large open-plan lounge/diner with access to a covered terrace, and a fully fitted kitchen with access to a utility room and three double bedrooms. The features include a feature fireplace with built-in display cabinets, fitted wardrobes, hot/cold air conditioning, a communal swimming pool, an underground parking space and a storage room. The neighbouring village of Coin is within a ten-minute drive, and the beach and airport are around thirty minutes away, the vibrant town centre of Alhaurin El Grande is only a ten minute walk. Middle Floor Apartment, Alhaurín el Grande, Costa del Sol. 3 Bedrooms, 2 Bathrooms, Built 100 m<sup>2</sup>, Terrace 9 m<sup>2</sup>. Setting : Town. Condition : Good. Pool : Communal. Climate Control : Air Conditioning. Views : Mountain, Panoramic, Pool. Features : Covered Terrace, Fitted Wardrobes, Private Terrace, Utility Room. Furniture : Optional. Kitchen : Fully Fitted. Garden : Communal. Security : Gated Complex, Entry Phone. Parking : Underground. Category : Resale.