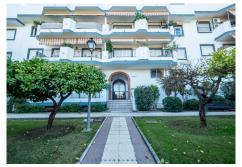

## R4890976 ♥ Alhaurín el Grande REF# R4890976 275.000 €

| BEDS | BATHS | BUILT  | TERRACE |
|------|-------|--------|---------|
| 3    | 2     | 100 m² | 9 m²    |

Spacious middle-floor apartment (NO LIFT) with open panoramic views located in a small urbanisation close to town, shops, bars, and good-quality restaurants. The property has the tourist licence allowing an opportunity to generate extra income from a robust market for both short and long term rentals. Comprising an entrance hall, guest bathroom, family bathroom, large open-plan lounge/diner with access to a covered terrace, and a fully fitted kitchen with access to a utility room and three double bedrooms. The features include a feature fireplace with built-in display cabinets, fitted wardrobes, hot/cold air conditioning, a communal swimming pool, an underground parking space and a storage room. The neighbouring village of Coin is within a ten-minute drive, and the beach and airport are around thirty minutes away, the vibrant town centre of Alhaurin El Grande is only a ten minute walk. Middle Floor Apartment, Alhaurín el Grande, Costa del Sol. 3 Bedrooms, 2 Bathrooms, Built 100 m<sup>2</sup>, Terrace 9 m<sup>2</sup>. Setting : Town. Condition : Good. Pool : Communal. Climate Control : Air Conditioning. Views : Mountain, Panoramic, Pool. Features : Covered Terrace, Fitted Wardrobes, Private Terrace, Utility Room. Furniture : Optional. Kitchen : Fully Fitted. Garden : Communal. Security : Gated Complex, Entry Phone. Parking : Underground. Category : Resale.