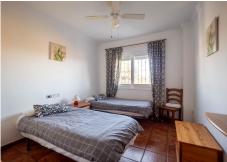

## R4890976 ♥ Alhaurín el Grande REF# R4890976 275.000 €

| BEDS | BATHS | BUILT  | TERRACE |
|------|-------|--------|---------|
| 3    | 2     | 100 m² | 9 m²    |

Spacious middle-floor apartment (NO LIFT) with open panoramic views located in a small urbanisation close to town, shops, bars, and good-quality restaurants. The property has the tourist licence allowing an opportunity to generate extra income from a robust market for both short and long term rentals. Comprising an entrance hall, guest bathroom, family bathroom, large open-plan lounge/diner with access to a covered terrace, and a fully fitted kitchen with access to a utility room and three double bedrooms. The features include a feature fireplace with built-in display cabinets, fitted wardrobes, hot/cold air conditioning, a communal swimming pool, an underground parking space and a storage room. The neighbouring village of Coin is within a ten-minute drive, and the beach and airport are around thirty minutes away, the vibrant town centre of Alhaurin El Grande is only a ten minute walk. Middle Floor Apartment, Alhaurín el Grande, Costa del Sol. 3 Bedrooms, 2 Bathrooms, Built 100 m<sup>2</sup>, Terrace 9 m<sup>2</sup>. Setting : Town. Condition : Good. Pool : Communal. Climate Control : Air Conditioning. Views : Mountain, Panoramic, Pool. Features : Covered Terrace, Fitted Wardrobes, Private Terrace, Utility Room. Furniture : Optional. Kitchen : Fully Fitted. Garden : Communal. Security : Gated Complex, Entry Phone. Parking : Underground. Category : Resale.