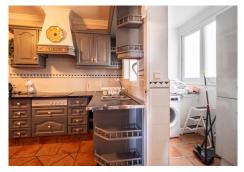

## R4890976 ♥ Alhaurín el Grande REF# R4890976 275.000 €

| BEDS | BATHS | BUILT  | TERRACE |
|------|-------|--------|---------|
| 3    | 2     | 100 m² | 9 m²    |

Spacious middle-floor apartment (NO LIFT) with open panoramic views located in a small urbanisation close to town, shops, bars, and good-quality restaurants. The property has the tourist licence allowing an opportunity to generate extra income from a robust market for both short and long term rentals. Comprising an entrance hall, guest bathroom, family bathroom, large open-plan lounge/diner with access to a covered terrace, and a fully fitted kitchen with access to a utility room and three double bedrooms. The features include a feature fireplace with built-in display cabinets, fitted wardrobes, hot/cold air conditioning, a communal swimming pool, an underground parking space and a storage room. The neighbouring village of Coin is within a ten-minute drive, and the beach and airport are around thirty minutes away, the vibrant town centre of Alhaurin El Grande is only a ten minute walk. Middle Floor Apartment, Alhaurín el Grande, Costa del Sol. 3 Bedrooms, 2 Bathrooms, Built 100 m<sup>2</sup>, Terrace 9 m<sup>2</sup>. Setting : Town. Condition : Good. Pool : Communal. Climate Control : Air Conditioning. Views : Mountain, Panoramic, Pool. Features : Covered Terrace, Fitted Wardrobes, Private Terrace, Utility Room. Furniture : Optional. Kitchen : Fully Fitted. Garden : Communal. Security : Gated Complex, Entry Phone. Parking : Underground. Category : Resale.