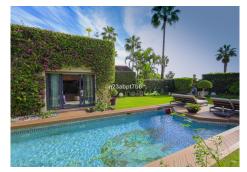

This bungalow style house comprises four bedrooms, each with an ensuite bathroom and dressing room, as well as a guest toilet.

Spacious lounge which leads to a south-facing terrace, garden and swimming pool. The dining area offers views of a traditional patio and is connected to an open-plan kitchen equipped with high-quality appliances. A/Ac Hot & Cold and Under floor heating, by water system, in the whole house

Price includes a garage for two cars and a storage room.

Gated fronline beach complex with 24hs. security, Gym, communal swimming pools and large Bali style manicured garden with lots of relaxation spots to enjoy.