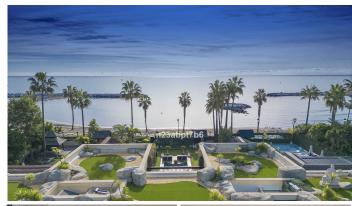

## R4890940

Puerto Banús

REF# R4890940 12.000.000 €

| BEDS | BATHS | BUILT  | PLOT   | TERRACE |
|------|-------|--------|--------|---------|
| 4    | 4.5   | 338 m² | 716 m² | 170 m²  |

This is a UNIQUE and valuable opportunity to purchase a beachfront villa in the most exclusive area of the Costa del Sol, Puerto Banús, with direct access to the beach.

Price includes a garage for two cars and a storage room.

Gated fronline beach complex with 24hs. security, Gym, communal swimming pools and large Bali style manicured garden with lots of relaxation spots to enjoy.