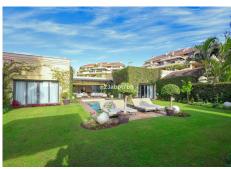

This bungalow style house comprises four bedrooms, each with an ensuite bathroom and dressing room, as well as a guest toilet.

Spacious lounge which leads to a south-facing terrace, garden and swimming pool. The dining area offers views of a traditional patio and is connected to an open-plan kitchen equipped with high-quality appliances. A/Ac Hot & Cold and Under floor heating, by water system, in the whole house

Price includes a garage for two cars and a storage room.

Gated fronline beach complex with 24hs. security, Gym, communal swimming pools and large Bali style manicured garden with lots of relaxation spots to enjoy.