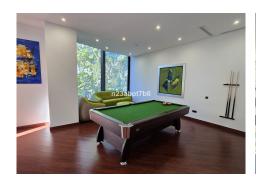

This bungalow style house comprises four bedrooms, each with an ensuite bathroom and dressing room, as well as a guest toilet.

Spacious lounge which leads to a south-facing terrace, garden and swimming pool. The dining area offers views of a traditional patio and is connected to an open-plan kitchen equipped with high-quality appliances. A/Ac Hot & Cold and Under floor heating, by water system, in the whole house