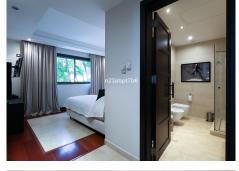

This bungalow style house comprises four bedrooms, each with an ensuite bathroom and dressing room, as well as a guest toilet.

Spacious lounge which leads to a south-facing terrace, garden and swimming pool. The dining area offers views of a traditional patio and is connected to an open-plan kitchen equipped with high-quality appliances. A/Ac Hot & Cold and Under floor heating, by water system, in the whole house