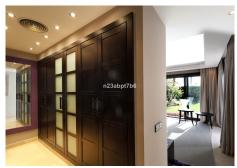

This bungalow style house comprises four bedrooms, each with an ensuite bathroom and dressing room, as well as a guest toilet.

Spacious lounge which leads to a south-facing terrace, garden and swimming pool. The dining area offers views of a traditional patio and is connected to an open-plan kitchen equipped with high-quality appliances. A/Ac Hot & Cold and Under floor heating, by water system, in the whole house