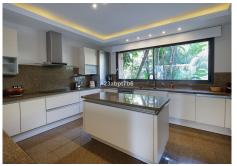

This bungalow style house comprises four bedrooms, each with an ensuite bathroom and dressing room, as well as a guest toilet.

Spacious lounge which leads to a south-facing terrace, garden and swimming pool. The dining area offers views of a traditional patio and is connected to an open-plan kitchen equipped with high-quality appliances. A/Ac Hot & Cold and Under floor heating, by water system, in the whole house