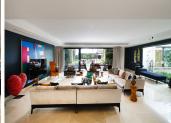

This bungalow style house comprises four bedrooms, each with an ensuite bathroom and dressing room, as well as a guest toilet.

Spacious lounge which leads to a south-facing terrace, garden and swimming pool. The dining area offers views of a traditional patio and is connected to an open-plan kitchen equipped with high-quality appliances. A/Ac Hot & Cold and Under floor heating, by water system, in the whole house