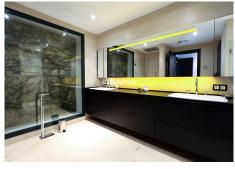

This bungalow style house comprises four bedrooms, each with an ensuite bathroom and dressing room, as well as a guest toilet.

Spacious lounge which leads to a south-facing terrace, garden and swimming pool. The dining area offers views of a traditional patio and is connected to an open-plan kitchen equipped with high-quality appliances. A/Ac Hot & Cold and Under floor heating, by water system, in the whole house