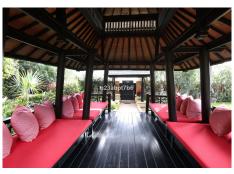

This bungalow style house comprises four bedrooms, each with an ensuite bathroom and dressing room, as well as a guest toilet.

Spacious lounge which leads to a south-facing terrace, garden and swimming pool. The dining area offers views of a traditional patio and is connected to an open-plan kitchen equipped with high-quality appliances. A/Ac Hot & Cold and Under floor heating, by water system, in the whole house

Price includes a garage for two cars and a storage room.

Gated fronline beach complex with 24hs. security, Gym, communal swimming pools and large Bali style manicured garden with lots of relaxation spots to enjoy.