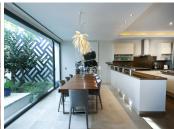

This bungalow style house comprises four bedrooms, each with an ensuite bathroom and dressing room, as well as a guest toilet.

Spacious lounge which leads to a south-facing terrace, garden and swimming pool. The dining area offers views of a traditional patio and is connected to an open-plan kitchen equipped with high-quality appliances. A/Ac Hot & Cold and Under floor heating, by water system, in the whole house