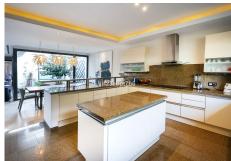

This bungalow style house comprises four bedrooms, each with an ensuite bathroom and dressing room, as well as a guest toilet.

Spacious lounge which leads to a south-facing terrace, garden and swimming pool. The dining area offers views of a traditional patio and is connected to an open-plan kitchen equipped with high-quality appliances. A/Ac Hot & Cold and Under floor heating, by water system, in the whole house