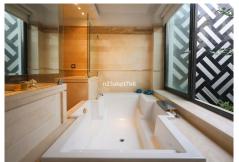

This bungalow style house comprises four bedrooms, each with an ensuite bathroom and dressing room, as well as a guest toilet.

Spacious lounge which leads to a south-facing terrace, garden and swimming pool. The dining area offers views of a traditional patio and is connected to an open-plan kitchen equipped with high-quality appliances. A/Ac Hot & Cold and Under floor heating, by water system, in the whole house