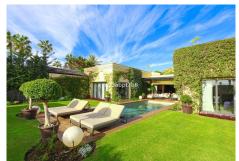

This bungalow style house comprises four bedrooms, each with an ensuite bathroom and dressing room, as well as a guest toilet.

Spacious lounge which leads to a south-facing terrace, garden and swimming pool. The dining area offers views of a traditional patio and is connected to an open-plan kitchen equipped with high-quality appliances. A/Ac Hot & Cold and Under floor heating, by water system, in the whole house

Price includes a garage for two cars and a storage room.

Gated fronline beach complex with 24hs. security, Gym, communal swimming pools and large Bali style manicured garden with lots of relaxation spots to enjoy.