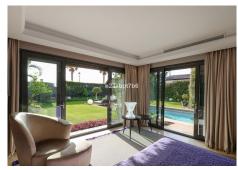

This bungalow style house comprises four bedrooms, each with an ensuite bathroom and dressing room, as well as a guest toilet.

Spacious lounge which leads to a south-facing terrace, garden and swimming pool. The dining area offers views of a traditional patio and is connected to an open-plan kitchen equipped with high-quality appliances. A/Ac Hot & Cold and Under floor heating, by water system, in the whole house