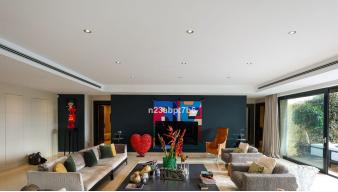

This bungalow style house comprises four bedrooms, each with an ensuite bathroom and dressing room, as well as a guest toilet.

Spacious lounge which leads to a south-facing terrace, garden and swimming pool. The dining area offers views of a traditional patio and is connected to an open-plan kitchen equipped with high-quality appliances. A/Ac Hot & Cold and Under floor heating, by water system, in the whole house