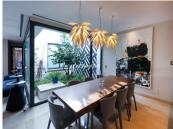

This bungalow style house comprises four bedrooms, each with an ensuite bathroom and dressing room, as well as a guest toilet.

Spacious lounge which leads to a south-facing terrace, garden and swimming pool. The dining area offers views of a traditional patio and is connected to an open-plan kitchen equipped with high-quality appliances. A/Ac Hot & Cold and Under floor heating, by water system, in the whole house