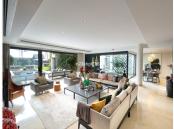

This bungalow style house comprises four bedrooms, each with an ensuite bathroom and dressing room, as well as a guest toilet.

Spacious lounge which leads to a south-facing terrace, garden and swimming pool. The dining area offers views of a traditional patio and is connected to an open-plan kitchen equipped with high-quality appliances. A/Ac Hot & Cold and Under floor heating, by water system, in the whole house