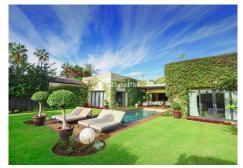

## R4890940

Puerto Banús

REF# R4890940 12.000.000 €

| BEDS | BATHS | BUILT  | PLOT   | TERRACE |
|------|-------|--------|--------|---------|
| 4    | 4.5   | 338 m² | 716 m² | 170 m²  |

This is a UNIQUE and valuable opportunity to purchase a beachfront villa in the most exclusive area of the Costa del Sol, Puerto Banús, with direct access to the beach.

This bungalow style house comprises four bedrooms, each with an ensuite bathroom and dressing room, as well as a guest toilet.

Spacious lounge which leads to a south-facing terrace, garden and swimming pool. The dining area offers views of a traditional patio and is connected to an open-plan kitchen equipped with high-quality appliances. A/Ac Hot & Cold and Under floor heating, by water system, in the whole house

Price includes a garage for two cars and a storage room.

Gated fronline beach complex with 24hs. security, Gym, communal swimming pools and large Bali style manicured garden with lots of relaxation spots to enjoy.