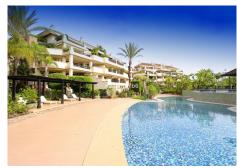

## R4890940

Puerto Banús

REF# R4890940 12.000.000 €

| BEDS | BATHS | BUILT  | PLOT   | TERRACE |
|------|-------|--------|--------|---------|
| 4    | 4.5   | 338 m² | 716 m² | 170 m²  |

This is a UNIQUE and valuable opportunity to purchase a beachfront villa in the most exclusive area of the Costa del Sol, Puerto Banús, with direct access to the beach.

Price includes a garage for two cars and a storage room.

Gated fronline beach complex with 24hs. security, Gym, communal swimming pools and large Bali style manicured garden with lots of relaxation spots to enjoy.