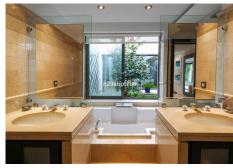

This bungalow style house comprises four bedrooms, each with an ensuite bathroom and dressing room, as well as a guest toilet.

Spacious lounge which leads to a south-facing terrace, garden and swimming pool. The dining area offers views of a traditional patio and is connected to an open-plan kitchen equipped with high-quality appliances. A/Ac Hot & Cold and Under floor heating, by water system, in the whole house