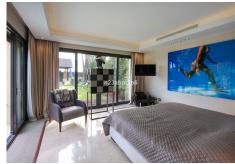

This bungalow style house comprises four bedrooms, each with an ensuite bathroom and dressing room, as well as a guest toilet.

Spacious lounge which leads to a south-facing terrace, garden and swimming pool. The dining area offers views of a traditional patio and is connected to an open-plan kitchen equipped with high-quality appliances. A/Ac Hot & Cold and Under floor heating, by water system, in the whole house