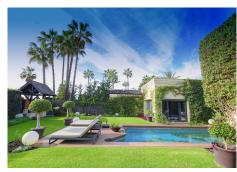

This bungalow style house comprises four bedrooms, each with an ensuite bathroom and dressing room, as well as a guest toilet.

Spacious lounge which leads to a south-facing terrace, garden and swimming pool. The dining area offers views of a traditional patio and is connected to an open-plan kitchen equipped with high-quality appliances. A/Ac Hot & Cold and Under floor heating, by water system, in the whole house

Price includes a garage for two cars and a storage room.

Gated fronline beach complex with 24hs. security, Gym, communal swimming pools and large Bali style manicured garden with lots of relaxation spots to enjoy.