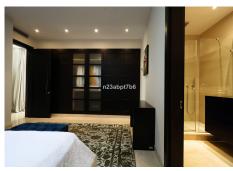

This bungalow style house comprises four bedrooms, each with an ensuite bathroom and dressing room, as well as a guest toilet.

Spacious lounge which leads to a south-facing terrace, garden and swimming pool. The dining area offers views of a traditional patio and is connected to an open-plan kitchen equipped with high-quality appliances. A/Ac Hot & Cold and Under floor heating, by water system, in the whole house