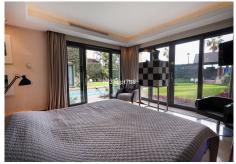

## R4890940

Puerto Banús

REF# R4890940 12.000.000 €

| BEDS | BATHS | BUILT  | PLOT   | TERRACE |
|------|-------|--------|--------|---------|
| 4    | 4.5   | 338 m² | 716 m² | 170 m²  |

This is a UNIQUE and valuable opportunity to purchase a beachfront villa in the most exclusive area of the Costa del Sol, Puerto Banús, with direct access to the beach.

This bungalow style house comprises four bedrooms, each with an ensuite bathroom and dressing room, as well as a guest toilet.

Spacious lounge which leads to a south-facing terrace, garden and swimming pool. The dining area offers views of a traditional patio and is connected to an open-plan kitchen equipped with high-quality appliances. A/Ac Hot & Cold and Under floor heating, by water system, in the whole house