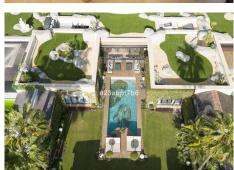

## R4890940

Puerto Banús

REF# R4890940 12.000.000 €

| BEDS | BATHS | BUILT  | PLOT   | TERRACE |
|------|-------|--------|--------|---------|
| 4    | 4.5   | 338 m² | 716 m² | 170 m²  |

This is a UNIQUE and valuable opportunity to purchase a beachfront villa in the most exclusive area of the Costa del Sol, Puerto Banús, with direct access to the beach.

This bungalow style house comprises four bedrooms, each with an ensuite bathroom and dressing room, as well as a guest toilet.

Spacious lounge which leads to a south-facing terrace, garden and swimming pool. The dining area offers views of a traditional patio and is connected to an open-plan kitchen equipped with high-quality appliances. A/Ac Hot & Cold and Under floor heating, by water system, in the whole house

Price includes a garage for two cars and a storage room.

Gated fronline beach complex with 24hs. security, Gym, communal swimming pools and large Bali style manicured garden with lots of relaxation spots to enjoy.