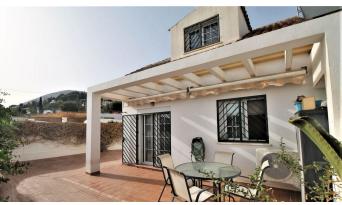

## R4890829

Benalmadena Pueblo

REF# R4890829 359.900 €

| BEDS | BATHS | BUILT  | TERRACE |
|------|-------|--------|---------|
| 3    | 2     | 173 m² | 93 m²   |

Exquisite 3-Bedroom Townhouse in an Exclusive Community Step into a beautifully restyled 3-bedroom townhouse, offering a blend of modern luxury and sustainable living. With solar panels on the roof, you can enjoy virtually low electricity costs while embracing a greener lifestyle. Located in an exclusive community of just seven homes, this property boasts a spacious private front garden filled with vibrant flowers and breathtaking mountain views. Ground Floor: - The entrance hall leads to a modern bathroom equipped with a shower and washer/dryer. - A versatile third bedroom, currently used as a home office, is conveniently located to the left. - The open-plan living and dining area is bathed in natural light, with sliding doors leading to a covered terrace featuring a Jacuzzi. - The meticulously maintained, private L-shaped garden offers serene outdoor space, complete with a separate dog kennel. Lower Level: - Internal access to a large storage area and two private parking spaces. Upper Floor: - Two well-appointed bedrooms and a luxurious second bathroom with a jacuzzi. - A separate hallway sink for added convenience. The sleek, newly renovated kitchen is designed with ample storage and functionality in mind. This property's prime location ensures convenience, being just a 7-minute walk to the village and 12 minutes to the metro. This exceptional townhouse offers the perfect blend of elegance, comfort, and practicality—your dream home awaits!