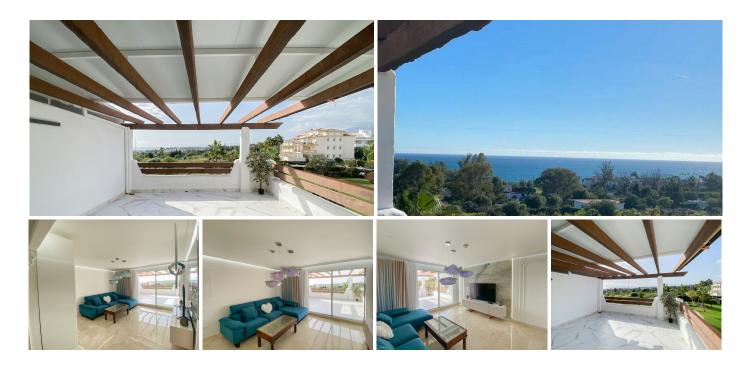

## R4890775

REF# R4890775 468.000 €

| BEDS | BATHS | BUILT | TERRACE |
|------|-------|-------|---------|
| 2    | 2     | 97 m² | 40 m²   |

Discover this spectacular penthouse with dreamlike sea views, with 2 spacious bedrooms and 2 elegant bathrooms, located in the sought after area of Selwo, Estepona, just 500 meters from the beach. The property has 3 terraces offering breathtaking panoramic sea, Gibraltar and mountain views, ideal to enjoy unforgettable moments from the heights. The penthouse is equipped with high-end finishes: marble floors, LED lighting, luxury furniture and a modern kitchen equipped with Bosch appliances. In addition, the kitchen includes a glazed terrace with Lumon, perfect for breakfast with sea and mountain views. One of the terraces, of 24 m², partially covered, offers ample space to relax while contemplating the Mediterranean and Gibraltar. The property is located in a gated community with a large swimming pool, gardens, sauna and gym. Its excellent location combines tranquility and accessibility, with only 5 minutes drive to the center of Estepona, 2 minutes to the beach and 1 minute to the American school Atlas. The price includes a subway parking space and a storage room. Do not miss the opportunity to visit this exclusive penthouse!