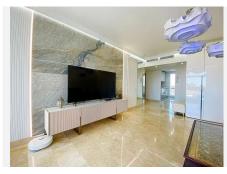

## R4890775

REF# R4890775 468.000 €

| BEDS | BATHS | BUILT | TERRACE |
|------|-------|-------|---------|
| 2    | 2     | 97 m² | 40 m²   |

Discover this spectacular penthouse with dreamlike sea views, with 2 spacious bedrooms and 2 elegant bathrooms, located in the sought after area of Selwo, Estepona, just 500 meters from the beach. The property has 3 terraces offering breathtaking panoramic sea, Gibraltar and mountain views, ideal to enjoy unforgettable moments from the heights. The penthouse is equipped with high-end finishes: marble floors, LED lighting, luxury furniture and a modern kitchen equipped with Bosch appliances. In addition, the kitchen includes a glazed terrace with Lumon, perfect for breakfast with sea and mountain views. One of the terraces, of 24 m², partially covered, offers ample space to relax while contemplating the Mediterranean and Gibraltar. The property is located in a gated community with a large swimming pool, gardens, sauna and gym. Its excellent location combines tranquility and accessibility, with only 5 minutes drive to the center of Estepona, 2 minutes to the beach and 1 minute to the American school Atlas. The price includes a subway parking space and a storage room. Do not miss the opportunity to visit this exclusive penthouse!