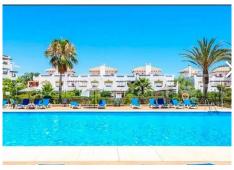

## R4890775

REF# R4890775 468.000 €

| BEDS | BATHS | BUILT | TERRACE |
|------|-------|-------|---------|
| 2    | 2     | 97 m² | 40 m²   |

Discover this spectacular penthouse with dreamlike sea views, with 2 spacious bedrooms and 2 elegant bathrooms, located in the sought after area of Selwo, Estepona, just 500 meters from the beach. The property has 3 terraces offering breathtaking panoramic sea, Gibraltar and mountain views, ideal to enjoy unforgettable moments from the heights. The penthouse is equipped with high-end finishes: marble floors, LED lighting, luxury furniture and a modern kitchen equipped with Bosch appliances. In addition, the kitchen includes a glazed terrace with Lumon, perfect for breakfast with sea and mountain views. One of the terraces, of 24 m², partially covered, offers ample space to relax while contemplating the Mediterranean and Gibraltar. The property is located in a gated community with a large swimming pool, gardens, sauna and gym. Its excellent location combines tranquility and accessibility, with only 5 minutes drive to the center of Estepona, 2 minutes to the beach and 1 minute to the American school Atlas. The price includes a subway parking space and a storage room. Do not miss the opportunity to visit this exclusive penthouse!