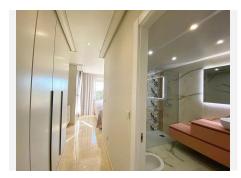

## R4890775

REF# R4890775 468.000 €

| BEDS | BATHS | BUILT | TERRACE |
|------|-------|-------|---------|
| 2    | 2     | 97 m² | 40 m²   |

Discover this spectacular penthouse with dreamlike sea views, with 2 spacious bedrooms and 2 elegant bathrooms, located in the sought after area of Selwo, Estepona, just 500 meters from the beach. The property has 3 terraces offering breathtaking panoramic sea, Gibraltar and mountain views, ideal to enjoy unforgettable moments from the heights. The penthouse is equipped with high-end finishes: marble floors, LED lighting, luxury furniture and a modern kitchen equipped with Bosch appliances. In addition, the kitchen includes a glazed terrace with Lumon, perfect for breakfast with sea and mountain views. One of the terraces, of 24 m², partially covered, offers ample space to relax while contemplating the Mediterranean and Gibraltar. The property is located in a gated community with a large swimming pool, gardens, sauna and gym. Its excellent location combines tranquility and accessibility, with only 5 minutes drive to the center of Estepona, 2 minutes to the beach and 1 minute to the American school Atlas. The price includes a subway parking space and a storage room. Do not miss the opportunity to visit this exclusive penthouse!