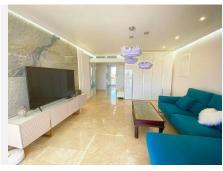

## R4890775

REF# R4890775 468.000 €

| BEDS | BATHS | BUILT | TERRACE |
|------|-------|-------|---------|
| 2    | 2     | 97 m² | 40 m²   |

Discover this spectacular penthouse with dreamlike sea views, with 2 spacious bedrooms and 2 elegant bathrooms, located in the sought after area of Selwo, Estepona, just 500 meters from the beach. The property has 3 terraces offering breathtaking panoramic sea, Gibraltar and mountain views, ideal to enjoy unforgettable moments from the heights. The penthouse is equipped with high-end finishes: marble floors, LED lighting, luxury furniture and a modern kitchen equipped with Bosch appliances. In addition, the kitchen includes a glazed terrace with Lumon, perfect for breakfast with sea and mountain views. One of the terraces, of 24 m², partially covered, offers ample space to relax while contemplating the Mediterranean and Gibraltar. The property is located in a gated community with a large swimming pool, gardens, sauna and gym. Its excellent location combines tranquility and accessibility, with only 5 minutes drive to the center of Estepona, 2 minutes to the beach and 1 minute to the American school Atlas. The price includes a subway parking space and a storage room. Do not miss the opportunity to visit this exclusive penthouse!