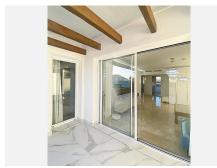

## R4890775

REF# R4890775 468.000 €

| BEDS | BATHS | BUILT | TERRACE |
|------|-------|-------|---------|
| 2    | 2     | 97 m² | 40 m²   |

Discover this spectacular penthouse with dreamlike sea views, with 2 spacious bedrooms and 2 elegant bathrooms, located in the sought after area of Selwo, Estepona, just 500 meters from the beach. The property has 3 terraces offering breathtaking panoramic sea, Gibraltar and mountain views, ideal to enjoy unforgettable moments from the heights. The penthouse is equipped with high-end finishes: marble floors, LED lighting, luxury furniture and a modern kitchen equipped with Bosch appliances. In addition, the kitchen includes a glazed terrace with Lumon, perfect for breakfast with sea and mountain views. One of the terraces, of 24 m², partially covered, offers ample space to relax while contemplating the Mediterranean and Gibraltar. The property is located in a gated community with a large swimming pool, gardens, sauna and gym. Its excellent location combines tranquility and accessibility, with only 5 minutes drive to the center of Estepona, 2 minutes to the beach and 1 minute to the American school Atlas. The price includes a subway parking space and a storage room. Do not miss the opportunity to visit this exclusive penthouse!