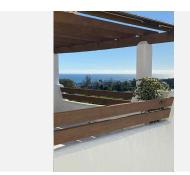

## R4890775

REF# R4890775 468.000 €

| BEDS | BATHS | BUILT | TERRACE |
|------|-------|-------|---------|
| 2    | 2     | 97 m² | 40 m²   |

Discover this spectacular penthouse with dreamlike sea views, with 2 spacious bedrooms and 2 elegant bathrooms, located in the sought after area of Selwo, Estepona, just 500 meters from the beach. The property has 3 terraces offering breathtaking panoramic sea, Gibraltar and mountain views, ideal to enjoy unforgettable moments from the heights. The penthouse is equipped with high-end finishes: marble floors, LED lighting, luxury furniture and a modern kitchen equipped with Bosch appliances. In addition, the kitchen includes a glazed terrace with Lumon, perfect for breakfast with sea and mountain views. One of the terraces, of 24 m², partially covered, offers ample space to relax while contemplating the Mediterranean and Gibraltar. The property is located in a gated community with a large swimming pool, gardens, sauna and gym. Its excellent location combines tranquility and accessibility, with only 5 minutes drive to the center of Estepona, 2 minutes to the beach and 1 minute to the American school Atlas. The price includes a subway parking space and a storage room. Do not miss the opportunity to visit this exclusive penthouse!