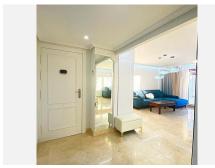

## R4890775

REF# R4890775 468.000 €

| BEDS | BATHS | BUILT | TERRACE |
|------|-------|-------|---------|
| 2    | 2     | 97 m² | 40 m²   |

Discover this spectacular penthouse with dreamlike sea views, with 2 spacious bedrooms and 2 elegant bathrooms, located in the sought after area of Selwo, Estepona, just 500 meters from the beach. The property has 3 terraces offering breathtaking panoramic sea, Gibraltar and mountain views, ideal to enjoy unforgettable moments from the heights. The penthouse is equipped with high-end finishes: marble floors, LED lighting, luxury furniture and a modern kitchen equipped with Bosch appliances. In addition, the kitchen includes a glazed terrace with Lumon, perfect for breakfast with sea and mountain views. One of the terraces, of 24 m², partially covered, offers ample space to relax while contemplating the Mediterranean and Gibraltar. The property is located in a gated community with a large swimming pool, gardens, sauna and gym. Its excellent location combines tranquility and accessibility, with only 5 minutes drive to the center of Estepona, 2 minutes to the beach and 1 minute to the American school Atlas. The price includes a subway parking space and a storage room. Do not miss the opportunity to visit this exclusive penthouse!