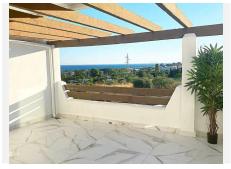

## R4890775

REF# R4890775 468.000 €

| BEDS | BATHS | BUILT | TERRACE |
|------|-------|-------|---------|
| 2    | 2     | 97 m² | 40 m²   |

Discover this spectacular penthouse with dreamlike sea views, with 2 spacious bedrooms and 2 elegant bathrooms, located in the sought after area of Selwo, Estepona, just 500 meters from the beach. The property has 3 terraces offering breathtaking panoramic sea, Gibraltar and mountain views, ideal to enjoy unforgettable moments from the heights. The penthouse is equipped with high-end finishes: marble floors, LED lighting, luxury furniture and a modern kitchen equipped with Bosch appliances. In addition, the kitchen includes a glazed terrace with Lumon, perfect for breakfast with sea and mountain views. One of the terraces, of 24 m², partially covered, offers ample space to relax while contemplating the Mediterranean and Gibraltar. The property is located in a gated community with a large swimming pool, gardens, sauna and gym. Its excellent location combines tranquility and accessibility, with only 5 minutes drive to the center of Estepona, 2 minutes to the beach and 1 minute to the American school Atlas. The price includes a subway parking space and a storage room. Do not miss the opportunity to visit this exclusive penthouse!