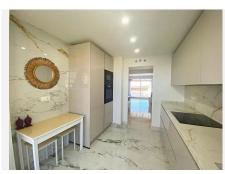

## R4890775

REF# R4890775 468.000 €

| BEDS | BATHS | BUILT | TERRACE |
|------|-------|-------|---------|
| 2    | 2     | 97 m² | 40 m²   |

Discover this spectacular penthouse with dreamlike sea views, with 2 spacious bedrooms and 2 elegant bathrooms, located in the sought after area of Selwo, Estepona, just 500 meters from the beach. The property has 3 terraces offering breathtaking panoramic sea, Gibraltar and mountain views, ideal to enjoy unforgettable moments from the heights. The penthouse is equipped with high-end finishes: marble floors, LED lighting, luxury furniture and a modern kitchen equipped with Bosch appliances. In addition, the kitchen includes a glazed terrace with Lumon, perfect for breakfast with sea and mountain views. One of the terraces, of 24 m², partially covered, offers ample space to relax while contemplating the Mediterranean and Gibraltar. The property is located in a gated community with a large swimming pool, gardens, sauna and gym. Its excellent location combines tranquility and accessibility, with only 5 minutes drive to the center of Estepona, 2 minutes to the beach and 1 minute to the American school Atlas. The price includes a subway parking space and a storage room. Do not miss the opportunity to visit this exclusive penthouse!