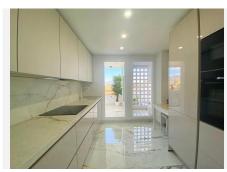

## R4890775

REF# R4890775 468.000 €

| BEDS | BATHS | BUILT | TERRACE |
|------|-------|-------|---------|
| 2    | 2     | 97 m² | 40 m²   |

Discover this spectacular penthouse with dreamlike sea views, with 2 spacious bedrooms and 2 elegant bathrooms, located in the sought after area of Selwo, Estepona, just 500 meters from the beach. The property has 3 terraces offering breathtaking panoramic sea, Gibraltar and mountain views, ideal to enjoy unforgettable moments from the heights. The penthouse is equipped with high-end finishes: marble floors, LED lighting, luxury furniture and a modern kitchen equipped with Bosch appliances. In addition, the kitchen includes a glazed terrace with Lumon, perfect for breakfast with sea and mountain views. One of the terraces, of 24 m², partially covered, offers ample space to relax while contemplating the Mediterranean and Gibraltar. The property is located in a gated community with a large swimming pool, gardens, sauna and gym. Its excellent location combines tranquility and accessibility, with only 5 minutes drive to the center of Estepona, 2 minutes to the beach and 1 minute to the American school Atlas. The price includes a subway parking space and a storage room. Do not miss the opportunity to visit this exclusive penthouse!