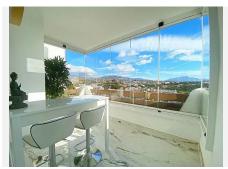

## R4890775

REF# R4890775 468.000 €

| BEDS | BATHS | BUILT | TERRACE |
|------|-------|-------|---------|
| 2    | 2     | 97 m² | 40 m²   |

Discover this spectacular penthouse with dreamlike sea views, with 2 spacious bedrooms and 2 elegant bathrooms, located in the sought after area of Selwo, Estepona, just 500 meters from the beach. The property has 3 terraces offering breathtaking panoramic sea, Gibraltar and mountain views, ideal to enjoy unforgettable moments from the heights. The penthouse is equipped with high-end finishes: marble floors, LED lighting, luxury furniture and a modern kitchen equipped with Bosch appliances. In addition, the kitchen includes a glazed terrace with Lumon, perfect for breakfast with sea and mountain views. One of the terraces, of 24 m², partially covered, offers ample space to relax while contemplating the Mediterranean and Gibraltar. The property is located in a gated community with a large swimming pool, gardens, sauna and gym. Its excellent location combines tranquility and accessibility, with only 5 minutes drive to the center of Estepona, 2 minutes to the beach and 1 minute to the American school Atlas. The price includes a subway parking space and a storage room. Do not miss the opportunity to visit this exclusive penthouse!