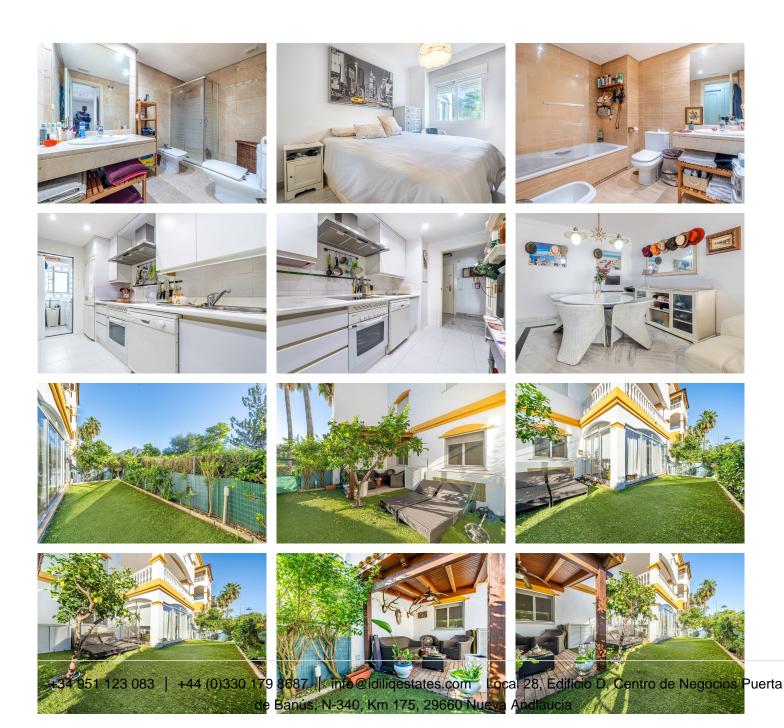

## **Property Features:**

- Spacious Living Space: The apartment features a bright living and dining area that seamlessly connects to a covered terrace enclosed with high-quality windows. This clever design enlarges the living space, creating a cozy and versatile extension of the main salon.
- Private Garden: Enjoy your own private garden adorned with mature lemon and orange trees, a true Mediterranean delight. A thoughtfully designed lounge area within the garden invites you to relax and savor outdoor living.
- Accommodation: The property boasts 2 bedrooms and 2 bathrooms, offering comfort and privacy.
  - +34 951 123 083 | +44 (0)330 179 8687 | info@idiliqestates.com Local 28, Edificio D, Centro de Negocios Puerta de Banús, N-340, Km 175, 29660 Nueva Andlaucia

- Modern Kitchen: The fully fitted kitchen includes a convenient laundry room, providing practicality for everyday living.
- Parking: A designated parking space in the communal garage ensures convenience and security.