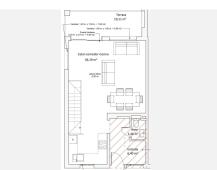

R4890265

Torremuelle

REF# R4890265 380.000 €

| BEDS | BATHS | BUILT  | PLOT   |
|------|-------|--------|--------|
| 3    | 2     | 142 m² | 126 m² |

"Dreamy Coastal Escape: Renovated 3-Bedroom Home with Sea Views & Investment Potential" Stunning Semi-Detached Home with Panoramic Sea Views – Perfect for Holidays or Investment Discover this beautifully renovated 3-bedroom semi-detached house nestled in a tranquil neighborhood. Combining modern comforts with breathtaking surroundings, this property is an ideal holiday retreat or a lucrative investment opportunity. Key Features Spacious Living Spaces 2 large double bedrooms with fitted wardrobes. A versatile third room, perfect as an office, guest room, or laundry area, complete with fitted wardrobes and ample storage. Modern Bathrooms and Kitchen A fully renovated bathroom featuring a luxurious bathtub. A stylish guest toilet conveniently located at the entrance. State-of-the-Art Upgrades Air conditioning in every room for year-round comfort. Electric sunroofs, water softener (Kinetico system), and damp-proofed flooring. New water and sewage pipes along with updated electrics throughout. Outdoor Living A private terrace and balcony offering serene views. Well-maintained garden with a built-in storage unit. Exclusive Amenities Direct access to a communal swimming pool, shared with only 12 houses. Prime Location Torremuelle Train Station – just a 5-minute drive. Beaches – a quick 10-minute drive to the shore. Charming Pueblo with Shops – 8 minutes away for all your essentials. Additional Highlights Low community fees. Full architectural report available. Comes with a First Occupation License and Tourist Rental License –