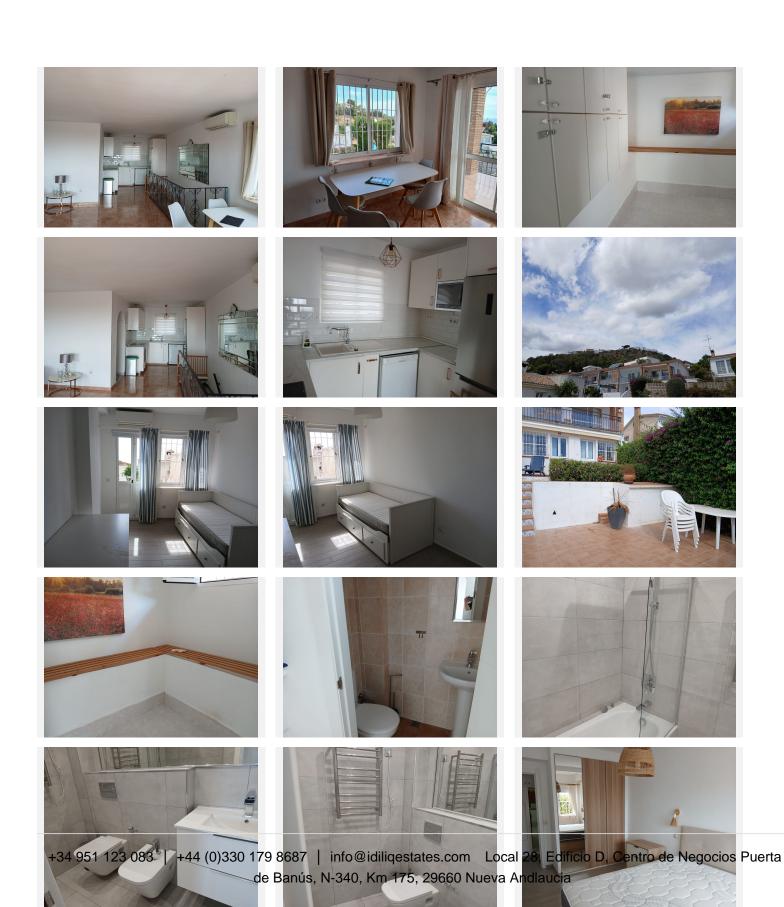

R4890265

Torremuelle

REF# R4890265 380.000 €

| BEDS | BATHS | BUILT  | PLOT   |
|------|-------|--------|--------|
| 3    | 2     | 142 m² | 126 m² |

"Dreamy Coastal Escape: Renovated 3-Bedroom Home with Sea Views & Investment Potential" Stunning Semi-Detached Home with Panoramic Sea Views – Perfect for Holidays or Investment Discover this beautifully renovated 3-bedroom semi-detached house nestled in a tranquil neighborhood. Combining modern comforts with breathtaking surroundings, this property is an ideal holiday retreat or a lucrative investment opportunity. Key Features Spacious Living Spaces 2 large double bedrooms with fitted wardrobes. A versatile third room, perfect as an office, guest room, or laundry area, complete with fitted wardrobes and ample storage. Modern Bathrooms and Kitchen A fully renovated bathroom featuring a luxurious bathtub. A stylish guest toilet conveniently located at the entrance. State-of-the-Art Upgrades Air conditioning in every room for year-round comfort. Electric sunroofs, water softener (Kinetico system), and damp-proofed flooring. New water and sewage pipes along with updated electrics throughout. Outdoor Living A private terrace and balcony offering serene views. Well-maintained garden with a built-in storage unit. Exclusive Amenities Direct access to a communal swimming pool, shared with only 12 houses. Prime Location Torremuelle Train Station – just a 5-minute drive. Beaches – a quick 10-minute drive to the shore. Charming Pueblo with Shops – 8 minutes away for all your essentials. Additional Highlights Low community fees. Full architectural report available. Comes with a First Occupation License and Tourist Rental License –