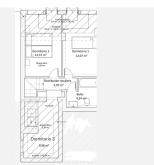

R4890265

Torremuelle

REF# R4890265 380.000 €

| BEDS | BATHS | BUILT  | PLOT   |
|------|-------|--------|--------|
| 3    | 2     | 142 m² | 126 m² |

"Dreamy Coastal Escape: Renovated 3-Bedroom Home with Sea Views & Investment Potential" Stunning Semi-Detached Home with Panoramic Sea Views – Perfect for Holidays or Investment Discover this beautifully renovated 3-bedroom semi-detached house nestled in a tranquil neighborhood. Combining modern comforts with breathtaking surroundings, this property is an ideal holiday retreat or a lucrative investment opportunity. Key Features Spacious Living Spaces 2 large double bedrooms with fitted wardrobes. A versatile third room, perfect as an office, guest room, or laundry area, complete with fitted wardrobes and ample storage. Modern Bathrooms and Kitchen A fully renovated bathroom featuring a luxurious bathtub. A stylish guest toilet conveniently located at the entrance. State-of-the-Art Upgrades Air conditioning in every room for year-round comfort. Electric sunroofs, water softener (Kinetico system), and damp-proofed flooring. New water and sewage pipes along with updated electrics throughout. Outdoor Living A private terrace and balcony offering serene views. Well-maintained garden with a built-in storage unit. Exclusive Amenities Direct access to a communal swimming pool, shared with only 12 houses. Prime Location Torremuelle Train Station – just a 5-minute drive. Beaches – a quick 10-minute drive to the shore. Charming Pueblo with Shops – 8 minutes away for all your essentials. Additional Highlights Low community fees. Full architectural report available. Comes with a First Occupation License and Tourist Rental License –