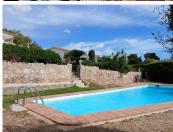

R4890265

Torremuelle

REF# R4890265 380.000 €

| BEDS | BATHS | BUILT  | PLOT   |
|------|-------|--------|--------|
| 3    | 2     | 142 m² | 126 m² |

"Dreamy Coastal Escape: Renovated 3-Bedroom Home with Sea Views & Investment Potential" Stunning Semi-Detached Home with Panoramic Sea Views – Perfect for Holidays or Investment Discover this beautifully renovated 3-bedroom semi-detached house nestled in a tranquil neighborhood. Combining modern comforts with breathtaking surroundings, this property is an ideal holiday retreat or a lucrative investment opportunity. Key Features Spacious Living Spaces 2 large double bedrooms with fitted wardrobes. A versatile third room, perfect as an office, guest room, or laundry area, complete with fitted wardrobes and ample storage. Modern Bathrooms and Kitchen A fully renovated bathroom featuring a luxurious bathtub. A stylish guest toilet conveniently located at the entrance. State-of-the-Art Upgrades Air conditioning in every room for year-round comfort. Electric sunroofs, water softener (Kinetico system), and damp-proofed flooring. New water and sewage pipes along with updated electrics throughout. Outdoor Living A private terrace and balcony offering serene views. Well-maintained garden with a built-in storage unit. Exclusive Amenities Direct access to a communal swimming pool, shared with only 12 houses. Prime Location Torremuelle Train Station – just a 5-minute drive. Beaches – a quick 10-minute drive to the shore. Charming Pueblo with Shops – 8 minutes away for all your essentials. Additional Highlights Low community fees. Full architectural report available. Comes with a First Occupation License and Tourist Rental License –