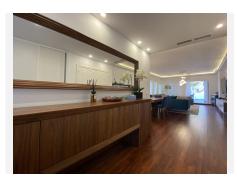

## REF# R4890247 1.050.000 €

| BEDS | BATHS | BUILT  | TERRACE |
|------|-------|--------|---------|
| 4    | 4     | 195 m² | 33 m²   |

A duplex penthouse next to Gran Hotel Guadalpin Banus is now for sale! Only 200 meters away from the sandy Mistral Beach and the beach promenade connecting Puerto Banus and San Pedro de Alcantara - the location is superb! Gated community, 2 parking spaces and a storage room included in the price. Modern kitchen, quality furniture. A large terrace and several balconies. On top of the 228m2 built, there is a rooftop solarium and a lounge area of 62 m2. The bathrooms are however original and could do with some work, just like the solarium area that needs finishing to one's taste. Don't miss this perfect holiday home in a most prestigious location, with great rental potential! Contact us a viewing! Penthouse Duplex, Puerto Banús, Costa del Sol. 4 Bedrooms, 4 Bathrooms, Built 195 m<sup>2</sup>, Terrace 33 m<sup>2</sup>. Setting : Beachside, Close To Port, Close To Shops, Close To Sea, Close To Town, Close To Schools, Marina, Urbanisation. Orientation : South. Condition : Excellent, Good. Pool : Communal. Climate Control : Air Conditioning, Hot A/C, Cold A/C. Views : Garden, Pool, Street. Features : Covered Terrace, Lift, Fitted Wardrobes, Near Transport, Private Terrace, Solarium, WiFi, Storage Room, Ensuite Bathroom, Wood Flooring. Furniture : Fully Furnished. Kitchen : Fully Fitted. Garden : Communal. Security : Gated Complex, Safe. Parking : Underground, More Than One, Private. Category : Holiday Homes, Investment, Luxury, Resale.