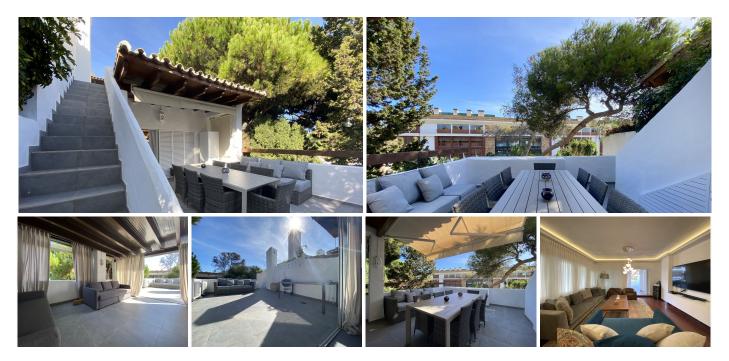

## REF# R4890247 1.050.000 €

| BEDS | BATHS | BUILT  | TERRACE |
|------|-------|--------|---------|
| 4    | 4     | 195 m² | 33 m²   |

A duplex penthouse next to Gran Hotel Guadalpin Banus is now for sale! Only 200 meters away from the sandy Mistral Beach and the beach promenade connecting Puerto Banus and San Pedro de Alcantara - the location is superb! Gated community, 2 parking spaces and a storage room included in the price. Modern kitchen, quality furniture. A large terrace and several balconies. On top of the 228m2 built, there is a rooftop solarium and a lounge area of 62 m2. The bathrooms are however original and could do with some work, just like the solarium area that needs finishing to one's taste. Don't miss this perfect holiday home in a most prestigious location, with great rental potential! Contact us a viewing! Penthouse Duplex, Puerto Banús, Costa del Sol. 4 Bedrooms, 4 Bathrooms, Built 195 m<sup>2</sup>, Terrace 33 m<sup>2</sup>. Setting : Beachside, Close To Port, Close To Shops, Close To Sea, Close To Town, Close To Schools, Marina, Urbanisation. Orientation : South. Condition : Excellent, Good. Pool : Communal. Climate Control : Air Conditioning, Hot A/C, Cold A/C. Views : Garden, Pool, Street. Features : Covered Terrace, Lift, Fitted Wardrobes, Near Transport, Private Terrace, Solarium, WiFi, Storage Room, Ensuite Bathroom, Wood Flooring. Furniture : Fully Furnished. Kitchen : Fully Fitted. Garden : Communal. Security : Gated Complex, Safe. Parking : Underground, More Than One, Private. Category : Holiday Homes, Investment, Luxury, Resale.