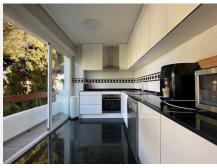

## REF# R4890247 1.050.000 €

| BEDS | BATHS | BUILT  | TERRACE |
|------|-------|--------|---------|
| 4    | 4     | 195 m² | 33 m²   |

A duplex penthouse next to Gran Hotel Guadalpin Banus is now for sale! Only 200 meters away from the sandy Mistral Beach and the beach promenade connecting Puerto Banus and San Pedro de Alcantara - the location is superb! Gated community, 2 parking spaces and a storage room included in the price. Modern kitchen, quality furniture. A large terrace and several balconies. On top of the 228m2 built, there is a rooftop solarium and a lounge area of 62 m2. The bathrooms are however original and could do with some work, just like the solarium area that needs finishing to one's taste. Don't miss this perfect holiday home in a most prestigious location, with great rental potential! Contact us a viewing! Penthouse Duplex, Puerto Banús, Costa del Sol. 4 Bedrooms, 4 Bathrooms, Built 195 m<sup>2</sup>, Terrace 33 m<sup>2</sup>. Setting : Beachside, Close To Port, Close To Shops, Close To Sea, Close To Town, Close To Schools, Marina, Urbanisation. Orientation : South. Condition : Excellent, Good. Pool : Communal. Climate Control : Air Conditioning, Hot A/C, Cold A/C. Views : Garden, Pool, Street. Features : Covered Terrace, Lift, Fitted Wardrobes, Near Transport, Private Terrace, Solarium, WiFi, Storage Room, Ensuite Bathroom, Wood Flooring. Furniture : Fully Furnished. Kitchen : Fully Fitted. Garden : Communal. Security : Gated Complex, Safe. Parking : Underground, More Than One, Private. Category : Holiday Homes, Investment, Luxury, Resale.