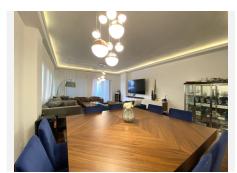

## REF# R4890247 1.050.000 €

| BEDS | BATHS | BUILT  | TERRACE |
|------|-------|--------|---------|
| 4    | 4     | 195 m² | 33 m²   |

A duplex penthouse next to Gran Hotel Guadalpin Banus is now for sale! Only 200 meters away from the sandy Mistral Beach and the beach promenade connecting Puerto Banus and San Pedro de Alcantara - the location is superb! Gated community, 2 parking spaces and a storage room included in the price. Modern kitchen, quality furniture. A large terrace and several balconies. On top of the 228m2 built, there is a rooftop solarium and a lounge area of 62 m2. The bathrooms are however original and could do with some work, just like the solarium area that needs finishing to one's taste. Don't miss this perfect holiday home in a most prestigious location, with great rental potential! Contact us a viewing! Penthouse Duplex, Puerto Banús, Costa del Sol. 4 Bedrooms, 4 Bathrooms, Built 195 m<sup>2</sup>, Terrace 33 m<sup>2</sup>. Setting : Beachside, Close To Port, Close To Shops, Close To Sea, Close To Town, Close To Schools, Marina, Urbanisation. Orientation : South. Condition : Excellent, Good. Pool : Communal. Climate Control : Air Conditioning, Hot A/C, Cold A/C. Views : Garden, Pool, Street. Features : Covered Terrace, Lift, Fitted Wardrobes, Near Transport, Private Terrace, Solarium, WiFi, Storage Room, Ensuite Bathroom, Wood Flooring. Furniture : Fully Furnished. Kitchen : Fully Fitted. Garden : Communal. Security : Gated Complex, Safe. Parking : Underground, More Than One, Private. Category : Holiday Homes, Investment, Luxury, Resale.