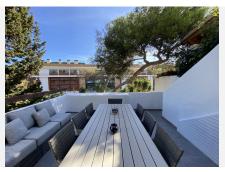

## REF# R4890247 1.050.000 €

| BEDS | BATHS | BUILT  | TERRACE |
|------|-------|--------|---------|
| 4    | 4     | 195 m² | 33 m²   |

A duplex penthouse next to Gran Hotel Guadalpin Banus is now for sale! Only 200 meters away from the sandy Mistral Beach and the beach promenade connecting Puerto Banus and San Pedro de Alcantara - the location is superb! Gated community, 2 parking spaces and a storage room included in the price. Modern kitchen, quality furniture. A large terrace and several balconies. On top of the 228m2 built, there is a rooftop solarium and a lounge area of 62 m2. The bathrooms are however original and could do with some work, just like the solarium area that needs finishing to one's taste. Don't miss this perfect holiday home in a most prestigious location, with great rental potential! Contact us a viewing! Penthouse Duplex, Puerto Banús, Costa del Sol. 4 Bedrooms, 4 Bathrooms, Built 195 m<sup>2</sup>, Terrace 33 m<sup>2</sup>. Setting : Beachside, Close To Port, Close To Shops, Close To Sea, Close To Town, Close To Schools, Marina, Urbanisation. Orientation : South. Condition : Excellent, Good. Pool : Communal. Climate Control : Air Conditioning, Hot A/C, Cold A/C. Views : Garden, Pool, Street. Features : Covered Terrace, Lift, Fitted Wardrobes, Near Transport, Private Terrace, Solarium, WiFi, Storage Room, Ensuite Bathroom, Wood Flooring. Furniture : Fully Furnished. Kitchen : Fully Fitted. Garden : Communal. Security : Gated Complex, Safe. Parking : Underground, More Than One, Private. Category : Holiday Homes, Investment, Luxury, Resale.