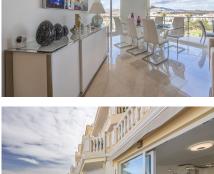

# R4890085 Riviera del Sol REF# R4890085 595.000 €

| BEDS | BATHS | BUILT  |
|------|-------|--------|
| 5    | 4     | 243 m² |

Opportunity! Two, separated apartments - great for Rental Investment! The homes are located in the popular area of Riviera del Sol and 800 meters from the beach. Due to their large windows, the apartments have lots of light and good views as they are located on a ground level. The original apartment was a duplex consisting of a ground floor and a semi-basement, but due to its size and after extensive rehabilitation in 2022, it was divided into two homes with independent entrances. • The main apartment has 152 meters built and is divided into 3 bedrooms with built-in wardrobes (master bedroom with dressing room), 2 bathrooms and a large living/dining room with kitchenette as well as a separate room for a laundry room. It also has two terraces, the main one with an area of approximately 19 m2. • The auxiliary apartment has 91 meters built and is divided into 1 bedroom, 1 room/storage room, 2 bathrooms and a large living/dining room with almost 13 m2. The homes are very bright and spacious with open areas that create a feeling of spaciousness. The homes are in a closed area that has a botanical garden and a swimming pool with endearing views.