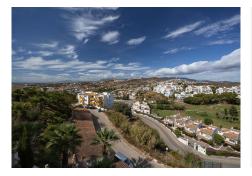

# R4890085 Riviera del Sol REF# R4890085 595.000 €

| BEDS | BATHS | BUILT  |
|------|-------|--------|
| 5    | 4     | 243 m² |

Opportunity! Two, separated apartments - great for Rental Investment! The homes are located in the popular area of Riviera del Sol and 800 meters from the beach. Due to their large windows, the apartments have lots of light and good views as they are located on a ground level. The original apartment was a duplex consisting of a ground floor and a semi-basement, but due to its size and after extensive rehabilitation in 2022, it was divided into two homes with independent entrances. • The main apartment has 152 meters built and is divided into 3 bedrooms with built-in wardrobes (master bedroom with dressing room), 2 bathrooms and a large living/dining room with kitchenette as well as a separate room for a laundry room. It also has two terraces, the main one with an area of approximately 19 m2. • The auxiliary apartment has 91 meters built and is divided into 1 bedroom, 1 room/storage room, 2 bathrooms and a large living/dining room with almost 13 m2. The homes are very bright and spacious with open areas that create a feeling of spaciousness. The homes are in a closed area that has a botanical garden and a swimming pool with endearing views.