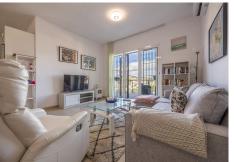

# R4890085 Riviera del Sol REF# R4890085 595.000 €

| BEDS | BATHS | BUILT  |
|------|-------|--------|
| 5    | 4     | 243 m² |

Opportunity! Two, separated apartments - great for Rental Investment! The homes are located in the popular area of Riviera del Sol and 800 meters from the beach. Due to their large windows, the apartments have lots of light and good views as they are located on a ground level. The original apartment was a duplex consisting of a ground floor and a semi-basement, but due to its size and after extensive rehabilitation in 2022, it was divided into two homes with independent entrances. • The main apartment has 152 meters built and is divided into 3 bedrooms with built-in wardrobes (master bedroom with dressing room), 2 bathrooms and a large living/dining room with kitchenette as well as a separate room for a laundry room. It also has two terraces, the main one with an area of approximately 19 m2. • The auxiliary apartment has 91 meters built and is divided into 1 bedroom, 1 room/storage room, 2 bathrooms and a large living/dining room with almost 13 m2. The homes are very bright and spacious with open areas that create a feeling of spaciousness. The homes are in a closed area that has a botanical garden and a swimming pool with endearing views.