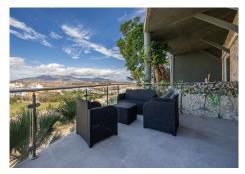

# R4890085 Riviera del Sol REF# R4890085 595.000 €

| BEDS | BATHS | BUILT  |
|------|-------|--------|
| 5    | 4     | 243 m² |

Opportunity! Two, separated apartments - great for Rental Investment! The homes are located in the popular area of Riviera del Sol and 800 meters from the beach. Due to their large windows, the apartments have lots of light and good views as they are located on a ground level. The original apartment was a duplex consisting of a ground floor and a semi-basement, but due to its size and after extensive rehabilitation in 2022, it was divided into two homes with independent entrances. • The main apartment has 152 meters built and is divided into 3 bedrooms with built-in wardrobes (master bedroom with dressing room), 2 bathrooms and a large living/dining room with kitchenette as well as a separate room for a laundry room. It also has two terraces, the main one with an area of approximately 19 m2. • The auxiliary apartment has 91 meters built and is divided into 1 bedroom, 1 room/storage room, 2 bathrooms and a large living/dining room with almost 13 m2. The homes are very bright and spacious with open areas that create a feeling of spaciousness. The homes are in a closed area that has a botanical garden and a swimming pool with endearing views.