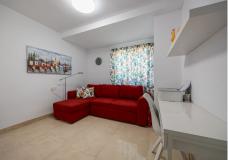

# R4890085 Riviera del Sol REF# R4890085 595.000 €

| BEDS | BATHS | BUILT  |
|------|-------|--------|
| 5    | 4     | 243 m² |

Opportunity! Two, separated apartments - great for Rental Investment! The homes are located in the popular area of Riviera del Sol and 800 meters from the beach. Due to their large windows, the apartments have lots of light and good views as they are located on a ground level. The original apartment was a duplex consisting of a ground floor and a semi-basement, but due to its size and after extensive rehabilitation in 2022, it was divided into two homes with independent entrances. • The main apartment has 152 meters built and is divided into 3 bedrooms with built-in wardrobes (master bedroom with dressing room), 2 bathrooms and a large living/dining room with kitchenette as well as a separate room for a laundry room. It also has two terraces, the main one with an area of approximately 19 m2. • The auxiliary apartment has 91 meters built and is divided into 1 bedroom, 1 room/storage room, 2 bathrooms and a large living/dining room with almost 13 m2. The homes are very bright and spacious with open areas that create a feeling of spaciousness. The homes are in a closed area that has a botanical garden and a swimming pool with endearing views.