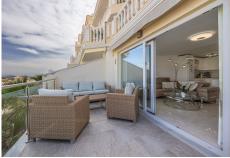

# R4890085 Riviera del Sol REF# R4890085 595.000 €

| BEDS | BATHS | BUILT  |
|------|-------|--------|
| 5    | 4     | 243 m² |

Opportunity! Two, separated apartments - great for Rental Investment! The homes are located in the popular area of Riviera del Sol and 800 meters from the beach. Due to their large windows, the apartments have lots of light and good views as they are located on a ground level. The original apartment was a duplex consisting of a ground floor and a semi-basement, but due to its size and after extensive rehabilitation in 2022, it was divided into two homes with independent entrances. • The main apartment has 152 meters built and is divided into 3 bedrooms with built-in wardrobes (master bedroom with dressing room), 2 bathrooms and a large living/dining room with kitchenette as well as a separate room for a laundry room. It also has two terraces, the main one with an area of approximately 19 m2. • The auxiliary apartment has 91 meters built and is divided into 1 bedroom, 1 room/storage room, 2 bathrooms and a large living/dining room with almost 13 m2. The homes are very bright and spacious with open areas that create a feeling of spaciousness. The homes are in a closed area that has a botanical garden and a swimming pool with endearing views.