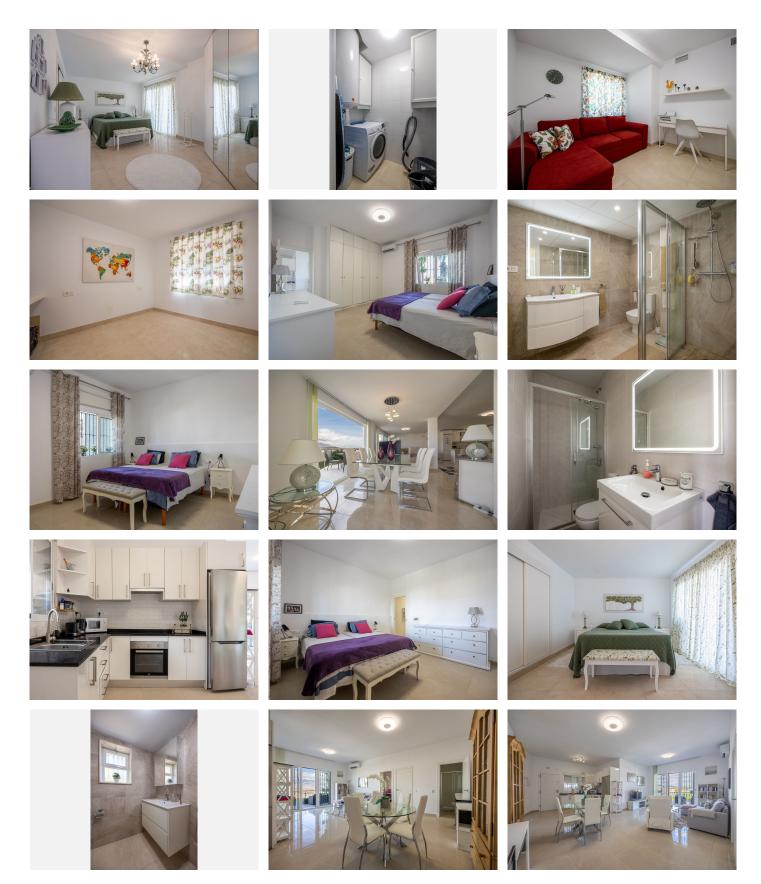

# R4890085 Riviera del Sol REF# R4890085 595.000 €

| BEDS | BATHS | BUILT  |
|------|-------|--------|
| 5    | 4     | 243 m² |

Opportunity! Two, separated apartments - great for Rental Investment! The homes are located in the popular area of Riviera del Sol and 800 meters from the beach. Due to their large windows, the apartments have lots of light and good views as they are located on a ground level. The original apartment was a duplex consisting of a ground floor and a semi-basement, but due to its size and after extensive rehabilitation in 2022, it was divided into two homes with independent entrances. • The main apartment has 152 meters built and is divided into 3 bedrooms with built-in wardrobes (master bedroom with dressing room), 2 bathrooms and a large living/dining room with kitchenette as well as a separate room for a laundry room. It also has two terraces, the main one with an area of approximately 19 m2. • The auxiliary apartment has 91 meters built and is divided into 1 bedroom, 1 room/storage room, 2 bathrooms and a large living/dining room with almost 13 m2. The homes are very bright and spacious with open areas that create a feeling of spaciousness. The homes are in a closed area that has a botanical garden and a swimming pool with endearing views.