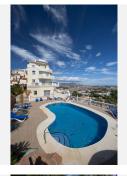

# R4890085 Riviera del Sol REF# R4890085 595.000 €

| BEDS | BATHS | BUILT  |
|------|-------|--------|
| 5    | 4     | 243 m² |

Opportunity! Two, separated apartments - great for Rental Investment! The homes are located in the popular area of Riviera del Sol and 800 meters from the beach. Due to their large windows, the apartments have lots of light and good views as they are located on a ground level. The original apartment was a duplex consisting of a ground floor and a semi-basement, but due to its size and after extensive rehabilitation in 2022, it was divided into two homes with independent entrances. • The main apartment has 152 meters built and is divided into 3 bedrooms with built-in wardrobes (master bedroom with dressing room), 2 bathrooms and a large living/dining room with kitchenette as well as a separate room for a laundry room. It also has two terraces, the main one with an area of approximately 19 m2. • The auxiliary apartment has 91 meters built and is divided into 1 bedroom, 1 room/storage room, 2 bathrooms and a large living/dining room with almost 13 m2. The homes are very bright and spacious with open areas that create a feeling of spaciousness. The homes are in a closed area that has a botanical garden and a swimming pool with endearing views.