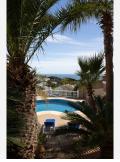

# R4890085 Riviera del Sol REF# R4890085 595.000 €

| BEDS | BATHS | BUILT  |
|------|-------|--------|
| 5    | 4     | 243 m² |

Opportunity! Two, separated apartments - great for Rental Investment! The homes are located in the popular area of Riviera del Sol and 800 meters from the beach. Due to their large windows, the apartments have lots of light and good views as they are located on a ground level. The original apartment was a duplex consisting of a ground floor and a semi-basement, but due to its size and after extensive rehabilitation in 2022, it was divided into two homes with independent entrances. • The main apartment has 152 meters built and is divided into 3 bedrooms with built-in wardrobes (master bedroom with dressing room), 2 bathrooms and a large living/dining room with kitchenette as well as a separate room for a laundry room. It also has two terraces, the main one with an area of approximately 19 m2. • The auxiliary apartment has 91 meters built and is divided into 1 bedroom, 1 room/storage room, 2 bathrooms and a large living/dining room with almost 13 m2. The homes are very bright and spacious with open areas that create a feeling of spaciousness. The homes are in a closed area that has a botanical garden and a swimming pool with endearing views.