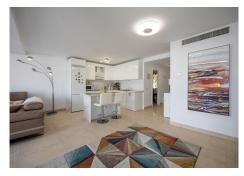

# R4890085 Riviera del Sol REF# R4890085 595.000 €

| BEDS | BATHS | BUILT  |
|------|-------|--------|
| 5    | 4     | 243 m² |

Opportunity! Two, separated apartments - great for Rental Investment! The homes are located in the popular area of Riviera del Sol and 800 meters from the beach. Due to their large windows, the apartments have lots of light and good views as they are located on a ground level. The original apartment was a duplex consisting of a ground floor and a semi-basement, but due to its size and after extensive rehabilitation in 2022, it was divided into two homes with independent entrances. • The main apartment has 152 meters built and is divided into 3 bedrooms with built-in wardrobes (master bedroom with dressing room), 2 bathrooms and a large living/dining room with kitchenette as well as a separate room for a laundry room. It also has two terraces, the main one with an area of approximately 19 m2. • The auxiliary apartment has 91 meters built and is divided into 1 bedroom, 1 room/storage room, 2 bathrooms and a large living/dining room with almost 13 m2. The homes are very bright and spacious with open areas that create a feeling of spaciousness. The homes are in a closed area that has a botanical garden and a swimming pool with endearing views.