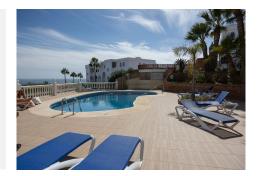

# R4890085 Riviera del Sol REF# R4890085 595.000 €

| BEDS | BATHS | BUILT  |
|------|-------|--------|
| 5    | 4     | 243 m² |

Opportunity! Two, separated apartments - great for Rental Investment! The homes are located in the popular area of Riviera del Sol and 800 meters from the beach. Due to their large windows, the apartments have lots of light and good views as they are located on a ground level. The original apartment was a duplex consisting of a ground floor and a semi-basement, but due to its size and after extensive rehabilitation in 2022, it was divided into two homes with independent entrances. • The main apartment has 152 meters built and is divided into 3 bedrooms with built-in wardrobes (master bedroom with dressing room), 2 bathrooms and a large living/dining room with kitchenette as well as a separate room for a laundry room. It also has two terraces, the main one with an area of approximately 19 m2. • The auxiliary apartment has 91 meters built and is divided into 1 bedroom, 1 room/storage room, 2 bathrooms and a large living/dining room with almost 13 m2. The homes are very bright and spacious with open areas that create a feeling of spaciousness. The homes are in a closed area that has a botanical garden and a swimming pool with endearing views.