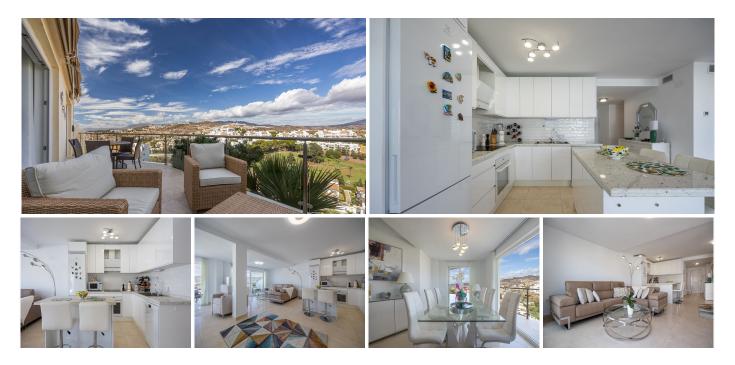

# R4890085 Riviera del Sol REF# R4890085 595.000 €

| BEDS | BATHS | BUILT  |
|------|-------|--------|
| 5    | 4     | 243 m² |

Opportunity! Two, separated apartments - great for Rental Investment! The homes are located in the popular area of Riviera del Sol and 800 meters from the beach. Due to their large windows, the apartments have lots of light and good views as they are located on a ground level. The original apartment was a duplex consisting of a ground floor and a semi-basement, but due to its size and after extensive rehabilitation in 2022, it was divided into two homes with independent entrances. • The main apartment has 152 meters built and is divided into 3 bedrooms with built-in wardrobes (master bedroom with dressing room), 2 bathrooms and a large living/dining room with kitchenette as well as a separate room for a laundry room. It also has two terraces, the main one with an area of approximately 19 m2. • The auxiliary apartment has 91 meters built and is divided into 1 bedroom, 1 room/storage room, 2 bathrooms and a large living/dining room with almost 13 m2. The homes are very bright and spacious with open areas that create a feeling of spaciousness. The homes are in a closed area that has a botanical garden and a swimming pool with endearing views.