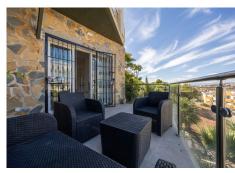

# R4890085 Riviera del Sol REF# R4890085 595.000 €

| BEDS | BATHS | BUILT  |
|------|-------|--------|
| 5    | 4     | 243 m² |

Opportunity! Two, separated apartments - great for Rental Investment! The homes are located in the popular area of Riviera del Sol and 800 meters from the beach. Due to their large windows, the apartments have lots of light and good views as they are located on a ground level. The original apartment was a duplex consisting of a ground floor and a semi-basement, but due to its size and after extensive rehabilitation in 2022, it was divided into two homes with independent entrances. • The main apartment has 152 meters built and is divided into 3 bedrooms with built-in wardrobes (master bedroom with dressing room), 2 bathrooms and a large living/dining room with kitchenette as well as a separate room for a laundry room. It also has two terraces, the main one with an area of approximately 19 m2. • The auxiliary apartment has 91 meters built and is divided into 1 bedroom, 1 room/storage room, 2 bathrooms and a large living/dining room with almost 13 m2. The homes are very bright and spacious with open areas that create a feeling of spaciousness. The homes are in a closed area that has a botanical garden and a swimming pool with endearing views.