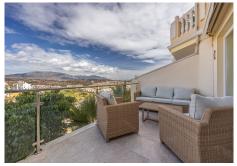

# R4890085 Riviera del Sol REF# R4890085 595.000 €

| BEDS | BATHS | BUILT  |
|------|-------|--------|
| 5    | 4     | 243 m² |

Opportunity! Two, separated apartments - great for Rental Investment! The homes are located in the popular area of Riviera del Sol and 800 meters from the beach. Due to their large windows, the apartments have lots of light and good views as they are located on a ground level. The original apartment was a duplex consisting of a ground floor and a semi-basement, but due to its size and after extensive rehabilitation in 2022, it was divided into two homes with independent entrances. • The main apartment has 152 meters built and is divided into 3 bedrooms with built-in wardrobes (master bedroom with dressing room), 2 bathrooms and a large living/dining room with kitchenette as well as a separate room for a laundry room. It also has two terraces, the main one with an area of approximately 19 m2. • The auxiliary apartment has 91 meters built and is divided into 1 bedroom, 1 room/storage room, 2 bathrooms and a large living/dining room with almost 13 m2. The homes are very bright and spacious with open areas that create a feeling of spaciousness. The homes are in a closed area that has a botanical garden and a swimming pool with endearing views.