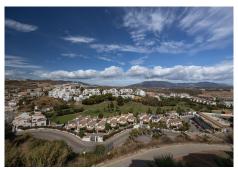

# R4890085 Riviera del Sol REF# R4890085 595.000 €

| BEDS | BATHS | BUILT  |
|------|-------|--------|
| 5    | 4     | 243 m² |

Opportunity! Two, separated apartments - great for Rental Investment! The homes are located in the popular area of Riviera del Sol and 800 meters from the beach. Due to their large windows, the apartments have lots of light and good views as they are located on a ground level. The original apartment was a duplex consisting of a ground floor and a semi-basement, but due to its size and after extensive rehabilitation in 2022, it was divided into two homes with independent entrances. • The main apartment has 152 meters built and is divided into 3 bedrooms with built-in wardrobes (master bedroom with dressing room), 2 bathrooms and a large living/dining room with kitchenette as well as a separate room for a laundry room. It also has two terraces, the main one with an area of approximately 19 m2. • The auxiliary apartment has 91 meters built and is divided into 1 bedroom, 1 room/storage room, 2 bathrooms and a large living/dining room with almost 13 m2. The homes are very bright and spacious with open areas that create a feeling of spaciousness. The homes are in a closed area that has a botanical garden and a swimming pool with endearing views.