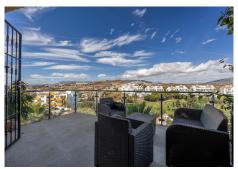

# R4890085 Riviera del Sol REF# R4890085 595.000 €

| BEDS | BATHS | BUILT  |
|------|-------|--------|
| 5    | 4     | 243 m² |

Opportunity! Two, separated apartments - great for Rental Investment! The homes are located in the popular area of Riviera del Sol and 800 meters from the beach. Due to their large windows, the apartments have lots of light and good views as they are located on a ground level. The original apartment was a duplex consisting of a ground floor and a semi-basement, but due to its size and after extensive rehabilitation in 2022, it was divided into two homes with independent entrances. • The main apartment has 152 meters built and is divided into 3 bedrooms with built-in wardrobes (master bedroom with dressing room), 2 bathrooms and a large living/dining room with kitchenette as well as a separate room for a laundry room. It also has two terraces, the main one with an area of approximately 19 m2. • The auxiliary apartment has 91 meters built and is divided into 1 bedroom, 1 room/storage room, 2 bathrooms and a large living/dining room with almost 13 m2. The homes are very bright and spacious with open areas that create a feeling of spaciousness. The homes are in a closed area that has a botanical garden and a swimming pool with endearing views.