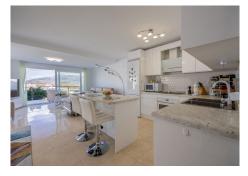

# R4890085 Riviera del Sol REF# R4890085 595.000 €

| BEDS | BATHS | BUILT  |
|------|-------|--------|
| 5    | 4     | 243 m² |

Opportunity! Two, separated apartments - great for Rental Investment! The homes are located in the popular area of Riviera del Sol and 800 meters from the beach. Due to their large windows, the apartments have lots of light and good views as they are located on a ground level. The original apartment was a duplex consisting of a ground floor and a semi-basement, but due to its size and after extensive rehabilitation in 2022, it was divided into two homes with independent entrances. • The main apartment has 152 meters built and is divided into 3 bedrooms with built-in wardrobes (master bedroom with dressing room), 2 bathrooms and a large living/dining room with kitchenette as well as a separate room for a laundry room. It also has two terraces, the main one with an area of approximately 19 m2. • The auxiliary apartment has 91 meters built and is divided into 1 bedroom, 1 room/storage room, 2 bathrooms and a large living/dining room with almost 13 m2. The homes are very bright and spacious with open areas that create a feeling of spaciousness. The homes are in a closed area that has a botanical garden and a swimming pool with endearing views.