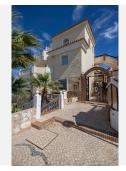

# R4890085 Riviera del Sol REF# R4890085 595.000 €

| BEDS | BATHS | BUILT  |
|------|-------|--------|
| 5    | 4     | 243 m² |

Opportunity! Two, separated apartments - great for Rental Investment! The homes are located in the popular area of Riviera del Sol and 800 meters from the beach. Due to their large windows, the apartments have lots of light and good views as they are located on a ground level. The original apartment was a duplex consisting of a ground floor and a semi-basement, but due to its size and after extensive rehabilitation in 2022, it was divided into two homes with independent entrances. • The main apartment has 152 meters built and is divided into 3 bedrooms with built-in wardrobes (master bedroom with dressing room), 2 bathrooms and a large living/dining room with kitchenette as well as a separate room for a laundry room. It also has two terraces, the main one with an area of approximately 19 m2. • The auxiliary apartment has 91 meters built and is divided into 1 bedroom, 1 room/storage room, 2 bathrooms and a large living/dining room with almost 13 m2. The homes are very bright and spacious with open areas that create a feeling of spaciousness. The homes are in a closed area that has a botanical garden and a swimming pool with endearing views.