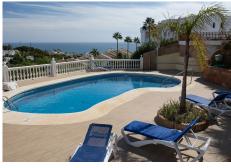

# R4890085 Riviera del Sol REF# R4890085 595.000 €

| BEDS | BATHS | BUILT  |
|------|-------|--------|
| 5    | 4     | 243 m² |

Opportunity! Two, separated apartments - great for Rental Investment! The homes are located in the popular area of Riviera del Sol and 800 meters from the beach. Due to their large windows, the apartments have lots of light and good views as they are located on a ground level. The original apartment was a duplex consisting of a ground floor and a semi-basement, but due to its size and after extensive rehabilitation in 2022, it was divided into two homes with independent entrances. • The main apartment has 152 meters built and is divided into 3 bedrooms with built-in wardrobes (master bedroom with dressing room), 2 bathrooms and a large living/dining room with kitchenette as well as a separate room for a laundry room. It also has two terraces, the main one with an area of approximately 19 m2. • The auxiliary apartment has 91 meters built and is divided into 1 bedroom, 1 room/storage room, 2 bathrooms and a large living/dining room with almost 13 m2. The homes are very bright and spacious with open areas that create a feeling of spaciousness. The homes are in a closed area that has a botanical garden and a swimming pool with endearing views.