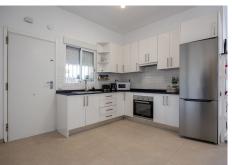

# R4890085 Riviera del Sol REF# R4890085 595.000 €

| BEDS | BATHS | BUILT  |
|------|-------|--------|
| 5    | 4     | 243 m² |

Opportunity! Two, separated apartments - great for Rental Investment! The homes are located in the popular area of Riviera del Sol and 800 meters from the beach. Due to their large windows, the apartments have lots of light and good views as they are located on a ground level. The original apartment was a duplex consisting of a ground floor and a semi-basement, but due to its size and after extensive rehabilitation in 2022, it was divided into two homes with independent entrances. • The main apartment has 152 meters built and is divided into 3 bedrooms with built-in wardrobes (master bedroom with dressing room), 2 bathrooms and a large living/dining room with kitchenette as well as a separate room for a laundry room. It also has two terraces, the main one with an area of approximately 19 m2. • The auxiliary apartment has 91 meters built and is divided into 1 bedroom, 1 room/storage room, 2 bathrooms and a large living/dining room with almost 13 m2. The homes are very bright and spacious with open areas that create a feeling of spaciousness. The homes are in a closed area that has a botanical garden and a swimming pool with endearing views.