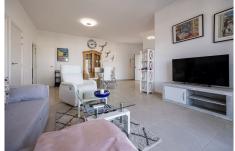

# R4890085 Riviera del Sol REF# R4890085 595.000 €

| BEDS | BATHS | BUILT  |
|------|-------|--------|
| 5    | 4     | 243 m² |

Opportunity! Two, separated apartments - great for Rental Investment! The homes are located in the popular area of Riviera del Sol and 800 meters from the beach. Due to their large windows, the apartments have lots of light and good views as they are located on a ground level. The original apartment was a duplex consisting of a ground floor and a semi-basement, but due to its size and after extensive rehabilitation in 2022, it was divided into two homes with independent entrances. • The main apartment has 152 meters built and is divided into 3 bedrooms with built-in wardrobes (master bedroom with dressing room), 2 bathrooms and a large living/dining room with kitchenette as well as a separate room for a laundry room. It also has two terraces, the main one with an area of approximately 19 m2. • The auxiliary apartment has 91 meters built and is divided into 1 bedroom, 1 room/storage room, 2 bathrooms and a large living/dining room with almost 13 m2. The homes are very bright and spacious with open areas that create a feeling of spaciousness. The homes are in a closed area that has a botanical garden and a swimming pool with endearing views.