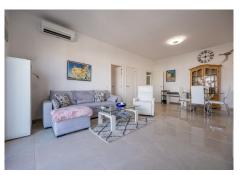

# R4890085 Riviera del Sol REF# R4890085 595.000 €

| BEDS | BATHS | BUILT  |
|------|-------|--------|
| 5    | 4     | 243 m² |

Opportunity! Two, separated apartments - great for Rental Investment! The homes are located in the popular area of Riviera del Sol and 800 meters from the beach. Due to their large windows, the apartments have lots of light and good views as they are located on a ground level. The original apartment was a duplex consisting of a ground floor and a semi-basement, but due to its size and after extensive rehabilitation in 2022, it was divided into two homes with independent entrances. • The main apartment has 152 meters built and is divided into 3 bedrooms with built-in wardrobes (master bedroom with dressing room), 2 bathrooms and a large living/dining room with kitchenette as well as a separate room for a laundry room. It also has two terraces, the main one with an area of approximately 19 m2. • The auxiliary apartment has 91 meters built and is divided into 1 bedroom, 1 room/storage room, 2 bathrooms and a large living/dining room with almost 13 m2. The homes are very bright and spacious with open areas that create a feeling of spaciousness. The homes are in a closed area that has a botanical garden and a swimming pool with endearing views.