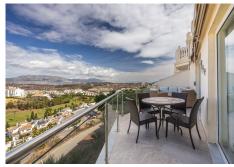

# R4890085 Riviera del Sol REF# R4890085 595.000 €

| BEDS | BATHS | BUILT  |
|------|-------|--------|
| 5    | 4     | 243 m² |

Opportunity! Two, separated apartments - great for Rental Investment! The homes are located in the popular area of Riviera del Sol and 800 meters from the beach. Due to their large windows, the apartments have lots of light and good views as they are located on a ground level. The original apartment was a duplex consisting of a ground floor and a semi-basement, but due to its size and after extensive rehabilitation in 2022, it was divided into two homes with independent entrances. • The main apartment has 152 meters built and is divided into 3 bedrooms with built-in wardrobes (master bedroom with dressing room), 2 bathrooms and a large living/dining room with kitchenette as well as a separate room for a laundry room. It also has two terraces, the main one with an area of approximately 19 m2. • The auxiliary apartment has 91 meters built and is divided into 1 bedroom, 1 room/storage room, 2 bathrooms and a large living/dining room with almost 13 m2. The homes are very bright and spacious with open areas that create a feeling of spaciousness. The homes are in a closed area that has a botanical garden and a swimming pool with endearing views.