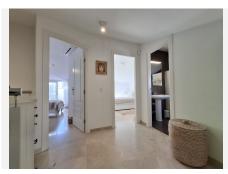

## R4889953

Marbella

REF# R4889953 649.000 €

| BEDS | BATHS | BUILT  | TERRACE |
|------|-------|--------|---------|
| 3    | 2     | 122 m² | 15 m²   |

Lovely location to live in a penthouse in Marbella centre, 100m from La Bajadilla Beach. This very nice duplex penthouse has 3 orientations (East, West and North), for ideal natural ventilation: it is located on the 2nd floor and on the under-roof of a building with a lift, newly built in 2012. The property has a total constructed area of ??122m2, of which 77m2 correspond to the floor with the entrance to the house and the remaining 44m2 correspond to the under-roof floor, in addition to having approximately 15m2 additional between terrace and balconies. It is distributed in a hall, independent kitchen with window, three bedrooms (one on the ground floor and two on the duplex floor), two bathrooms with window (one on each floor), distributor, living room. Each bedroom has its built-in wardrobe and makes very good use of the space; the kitchen is equipped with top brand appliances, and has a window to a patio ideal for hanging and drying clothes. A lot of privacy from the private terrace that enjoys of open panoramic views of the Old Town, the Cathedral, and the beautiful mountain La Concha. This property is suitable for wheelchairs, there are no steps to prevent access. This building, which is only 12 years old, is located just a few steps from the Marbella promenade, in one of the most sought-after areas for living and for tourist rentals: the building has no restrictions for obtaining a tourist license.