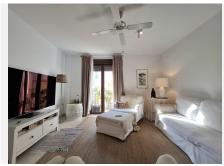

## R4889953

Marbella

REF# R4889953 649.000 €

| BEDS | BATHS | BUILT  | TERRACE |
|------|-------|--------|---------|
| 3    | 2     | 122 m² | 15 m²   |

Lovely location to live in a penthouse in Marbella centre, 100m from La Bajadilla Beach. This very nice duplex penthouse has 3 orientations (East, West and North), for ideal natural ventilation: it is located on the 2nd floor and on the under-roof of a building with a lift, newly built in 2012. The property has a total constructed area of ??122m2, of which 77m2 correspond to the floor with the entrance to the house and the remaining 44m2 correspond to the under-roof floor, in addition to having approximately 15m2 additional between terrace and balconies. It is distributed in a hall, independent kitchen with window, three bedrooms (one on the ground floor and two on the duplex floor), two bathrooms with window (one on each floor), distributor, living room. Each bedroom has its built-in wardrobe and makes very good use of the space; the kitchen is equipped with top brand appliances, and has a window to a patio ideal for hanging and drying clothes. A lot of privacy from the private terrace that enjoys of open panoramic views of the Old Town, the Cathedral, and the beautiful mountain La Concha. This property is suitable for wheelchairs, there are no steps to prevent access. This building, which is only 12 years old, is located just a few steps from the Marbella promenade, in one of the most sought-after areas for living and for tourist rentals: the building has no restrictions for obtaining a tourist license.