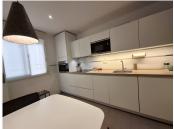

## R4889953

Marbella

REF# R4889953 649.000 €

| BEDS | BATHS | BUILT  | TERRACE |
|------|-------|--------|---------|
| 3    | 2     | 122 m² | 15 m²   |

Lovely location to live in a penthouse in Marbella centre, 100m from La Bajadilla Beach. This very nice duplex penthouse has 3 orientations (East, West and North), for ideal natural ventilation: it is located on the 2nd floor and on the under-roof of a building with a lift, newly built in 2012. The property has a total constructed area of ??122m2, of which 77m2 correspond to the floor with the entrance to the house and the remaining 44m2 correspond to the under-roof floor, in addition to having approximately 15m2 additional between terrace and balconies. It is distributed in a hall, independent kitchen with window, three bedrooms (one on the ground floor and two on the duplex floor), two bathrooms with window (one on each floor), distributor, living room. Each bedroom has its built-in wardrobe and makes very good use of the space; the kitchen is equipped with top brand appliances, and has a window to a patio ideal for hanging and drying clothes. A lot of privacy from the private terrace that enjoys of open panoramic views of the Old Town, the Cathedral, and the beautiful mountain La Concha. This property is suitable for wheelchairs, there are no steps to prevent access. This building, which is only 12 years old, is located just a few steps from the Marbella promenade, in one of the most sought-after areas for living and for tourist rentals: the building has no restrictions for obtaining a tourist license.