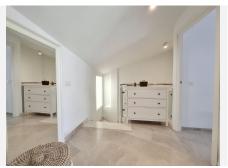

## R4889953

Marbella

REF# R4889953 649.000 €

| BEDS | BATHS | BUILT  | TERRACE |
|------|-------|--------|---------|
| 3    | 2     | 122 m² | 15 m²   |

Lovely location to live in a penthouse in Marbella centre, 100m from La Bajadilla Beach. This very nice duplex penthouse has 3 orientations (East, West and North), for ideal natural ventilation: it is located on the 2nd floor and on the under-roof of a building with a lift, newly built in 2012. The property has a total constructed area of ??122m2, of which 77m2 correspond to the floor with the entrance to the house and the remaining 44m2 correspond to the under-roof floor, in addition to having approximately 15m2 additional between terrace and balconies. It is distributed in a hall, independent kitchen with window, three bedrooms (one on the ground floor and two on the duplex floor), two bathrooms with window (one on each floor), distributor, living room. Each bedroom has its built-in wardrobe and makes very good use of the space; the kitchen is equipped with top brand appliances, and has a window to a patio ideal for hanging and drying clothes. A lot of privacy from the private terrace that enjoys of open panoramic views of the Old Town, the Cathedral, and the beautiful mountain La Concha. This property is suitable for wheelchairs, there are no steps to prevent access. This building, which is only 12 years old, is located just a few steps from the Marbella promenade, in one of the most sought-after areas for living and for tourist rentals: the building has no restrictions for obtaining a tourist license.