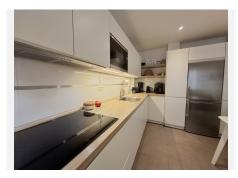

## R4889953

Marbella

REF# R4889953 649.000 €

| BEDS | BATHS | BUILT  | TERRACE |
|------|-------|--------|---------|
| 3    | 2     | 122 m² | 15 m²   |

Lovely location to live in a penthouse in Marbella centre, 100m from La Bajadilla Beach. This very nice duplex penthouse has 3 orientations (East, West and North), for ideal natural ventilation: it is located on the 2nd floor and on the under-roof of a building with a lift, newly built in 2012. The property has a total constructed area of ??122m2, of which 77m2 correspond to the floor with the entrance to the house and the remaining 44m2 correspond to the under-roof floor, in addition to having approximately 15m2 additional between terrace and balconies. It is distributed in a hall, independent kitchen with window, three bedrooms (one on the ground floor and two on the duplex floor), two bathrooms with window (one on each floor), distributor, living room. Each bedroom has its built-in wardrobe and makes very good use of the space; the kitchen is equipped with top brand appliances, and has a window to a patio ideal for hanging and drying clothes. A lot of privacy from the private terrace that enjoys of open panoramic views of the Old Town, the Cathedral, and the beautiful mountain La Concha. This property is suitable for wheelchairs, there are no steps to prevent access. This building, which is only 12 years old, is located just a few steps from the Marbella promenade, in one of the most sought-after areas for living and for tourist rentals: the building has no restrictions for obtaining a tourist license.