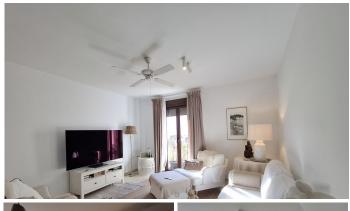

## R4889953

Marbella

REF# R4889953 649.000 €

| BEDS | BATHS | BUILT  | TERRACE |
|------|-------|--------|---------|
| 3    | 2     | 122 m² | 15 m²   |

Lovely location to live in a penthouse in Marbella centre, 100m from La Bajadilla Beach. This very nice duplex penthouse has 3 orientations (East, West and North), for ideal natural ventilation: it is located on the 2nd floor and on the under-roof of a building with a lift, newly built in 2012. The property has a total constructed area of ??122m2, of which 77m2 correspond to the floor with the entrance to the house and the remaining 44m2 correspond to the under-roof floor, in addition to having approximately 15m2 additional between terrace and balconies. It is distributed in a hall, independent kitchen with window, three bedrooms (one on the ground floor and two on the duplex floor), two bathrooms with window (one on each floor), distributor, living room. Each bedroom has its built-in wardrobe and makes very good use of the space; the kitchen is equipped with top brand appliances, and has a window to a patio ideal for hanging and drying clothes. A lot of privacy from the private terrace that enjoys of open panoramic views of the Old Town, the Cathedral, and the beautiful mountain La Concha. This property is suitable for wheelchairs, there are no steps to prevent access. This building, which is only 12 years old, is located just a few steps from the Marbella promenade, in one of the most sought-after areas for living and for tourist rentals: the building has no restrictions for obtaining a tourist license.