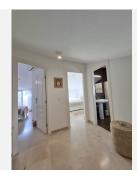

## R4889953

Marbella

REF# R4889953 649.000 €

| BEDS | BATHS | BUILT  | TERRACE |
|------|-------|--------|---------|
| 3    | 2     | 122 m² | 15 m²   |

Lovely location to live in a penthouse in Marbella centre, 100m from La Bajadilla Beach. This very nice duplex penthouse has 3 orientations (East, West and North), for ideal natural ventilation: it is located on the 2nd floor and on the under-roof of a building with a lift, newly built in 2012. The property has a total constructed area of ??122m2, of which 77m2 correspond to the floor with the entrance to the house and the remaining 44m2 correspond to the under-roof floor, in addition to having approximately 15m2 additional between terrace and balconies. It is distributed in a hall, independent kitchen with window, three bedrooms (one on the ground floor and two on the duplex floor), two bathrooms with window (one on each floor), distributor, living room. Each bedroom has its built-in wardrobe and makes very good use of the space; the kitchen is equipped with top brand appliances, and has a window to a patio ideal for hanging and drying clothes. A lot of privacy from the private terrace that enjoys of open panoramic views of the Old Town, the Cathedral, and the beautiful mountain La Concha. This property is suitable for wheelchairs, there are no steps to prevent access. This building, which is only 12 years old, is located just a few steps from the Marbella promenade, in one of the most sought-after areas for living and for tourist rentals: the building has no restrictions for obtaining a tourist license.