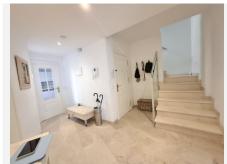

## R4889953

Marbella

REF# R4889953 649.000 €

| BEDS | BATHS | BUILT  | TERRACE |
|------|-------|--------|---------|
| 3    | 2     | 122 m² | 15 m²   |

Lovely location to live in a penthouse in Marbella centre, 100m from La Bajadilla Beach. This very nice duplex penthouse has 3 orientations (East, West and North), for ideal natural ventilation: it is located on the 2nd floor and on the under-roof of a building with a lift, newly built in 2012. The property has a total constructed area of ??122m2, of which 77m2 correspond to the floor with the entrance to the house and the remaining 44m2 correspond to the under-roof floor, in addition to having approximately 15m2 additional between terrace and balconies. It is distributed in a hall, independent kitchen with window, three bedrooms (one on the ground floor and two on the duplex floor), two bathrooms with window (one on each floor), distributor, living room. Each bedroom has its built-in wardrobe and makes very good use of the space; the kitchen is equipped with top brand appliances, and has a window to a patio ideal for hanging and drying clothes. A lot of privacy from the private terrace that enjoys of open panoramic views of the Old Town, the Cathedral, and the beautiful mountain La Concha. This property is suitable for wheelchairs, there are no steps to prevent access. This building, which is only 12 years old, is located just a few steps from the Marbella promenade, in one of the most sought-after areas for living and for tourist rentals: the building has no restrictions for obtaining a tourist license.