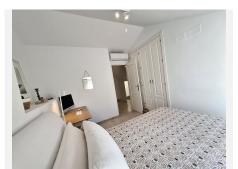

## R4889953

Marbella

REF# R4889953 649.000 €

| BEDS | BATHS | BUILT  | TERRACE |
|------|-------|--------|---------|
| 3    | 2     | 122 m² | 15 m²   |

Lovely location to live in a penthouse in Marbella centre, 100m from La Bajadilla Beach. This very nice duplex penthouse has 3 orientations (East, West and North), for ideal natural ventilation: it is located on the 2nd floor and on the under-roof of a building with a lift, newly built in 2012. The property has a total constructed area of ??122m2, of which 77m2 correspond to the floor with the entrance to the house and the remaining 44m2 correspond to the under-roof floor, in addition to having approximately 15m2 additional between terrace and balconies. It is distributed in a hall, independent kitchen with window, three bedrooms (one on the ground floor and two on the duplex floor), two bathrooms with window (one on each floor), distributor, living room. Each bedroom has its built-in wardrobe and makes very good use of the space; the kitchen is equipped with top brand appliances, and has a window to a patio ideal for hanging and drying clothes. A lot of privacy from the private terrace that enjoys of open panoramic views of the Old Town, the Cathedral, and the beautiful mountain La Concha. This property is suitable for wheelchairs, there are no steps to prevent access. This building, which is only 12 years old, is located just a few steps from the Marbella promenade, in one of the most sought-after areas for living and for tourist rentals: the building has no restrictions for obtaining a tourist license.