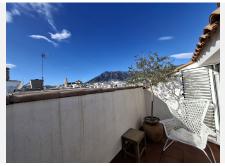

## R4889953

Marbella

REF# R4889953 649.000 €

| BEDS | BATHS | BUILT  | TERRACE |
|------|-------|--------|---------|
| 3    | 2     | 122 m² | 15 m²   |

Lovely location to live in a penthouse in Marbella centre, 100m from La Bajadilla Beach. This very nice duplex penthouse has 3 orientations (East, West and North), for ideal natural ventilation: it is located on the 2nd floor and on the under-roof of a building with a lift, newly built in 2012. The property has a total constructed area of ??122m2, of which 77m2 correspond to the floor with the entrance to the house and the remaining 44m2 correspond to the under-roof floor, in addition to having approximately 15m2 additional between terrace and balconies. It is distributed in a hall, independent kitchen with window, three bedrooms (one on the ground floor and two on the duplex floor), two bathrooms with window (one on each floor), distributor, living room. Each bedroom has its built-in wardrobe and makes very good use of the space; the kitchen is equipped with top brand appliances, and has a window to a patio ideal for hanging and drying clothes. A lot of privacy from the private terrace that enjoys of open panoramic views of the Old Town, the Cathedral, and the beautiful mountain La Concha. This property is suitable for wheelchairs, there are no steps to prevent access. This building, which is only 12 years old, is located just a few steps from the Marbella promenade, in one of the most sought-after areas for living and for tourist rentals: the building has no restrictions for obtaining a tourist license.