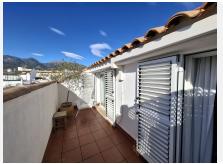

## R4889953

Marbella

REF# R4889953 649.000 €

| BEDS | BATHS | BUILT  | TERRACE |
|------|-------|--------|---------|
| 3    | 2     | 122 m² | 15 m²   |

Lovely location to live in a penthouse in Marbella centre, 100m from La Bajadilla Beach. This very nice duplex penthouse has 3 orientations (East, West and North), for ideal natural ventilation: it is located on the 2nd floor and on the under-roof of a building with a lift, newly built in 2012. The property has a total constructed area of ??122m2, of which 77m2 correspond to the floor with the entrance to the house and the remaining 44m2 correspond to the under-roof floor, in addition to having approximately 15m2 additional between terrace and balconies. It is distributed in a hall, independent kitchen with window, three bedrooms (one on the ground floor and two on the duplex floor), two bathrooms with window (one on each floor), distributor, living room. Each bedroom has its built-in wardrobe and makes very good use of the space; the kitchen is equipped with top brand appliances, and has a window to a patio ideal for hanging and drying clothes. A lot of privacy from the private terrace that enjoys of open panoramic views of the Old Town, the Cathedral, and the beautiful mountain La Concha. This property is suitable for wheelchairs, there are no steps to prevent access. This building, which is only 12 years old, is located just a few steps from the Marbella promenade, in one of the most sought-after areas for living and for tourist rentals: the building has no restrictions for obtaining a tourist license.