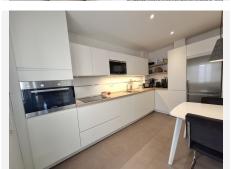

## R4889953

Marbella

REF# R4889953 649.000 €

| BEDS | BATHS | BUILT  | TERRACE |
|------|-------|--------|---------|
| 3    | 2     | 122 m² | 15 m²   |

Lovely location to live in a penthouse in Marbella centre, 100m from La Bajadilla Beach. This very nice duplex penthouse has 3 orientations (East, West and North), for ideal natural ventilation: it is located on the 2nd floor and on the under-roof of a building with a lift, newly built in 2012. The property has a total constructed area of ??122m2, of which 77m2 correspond to the floor with the entrance to the house and the remaining 44m2 correspond to the under-roof floor, in addition to having approximately 15m2 additional between terrace and balconies. It is distributed in a hall, independent kitchen with window, three bedrooms (one on the ground floor and two on the duplex floor), two bathrooms with window (one on each floor), distributor, living room. Each bedroom has its built-in wardrobe and makes very good use of the space; the kitchen is equipped with top brand appliances, and has a window to a patio ideal for hanging and drying clothes. A lot of privacy from the private terrace that enjoys of open panoramic views of the Old Town, the Cathedral, and the beautiful mountain La Concha. This property is suitable for wheelchairs, there are no steps to prevent access. This building, which is only 12 years old, is located just a few steps from the Marbella promenade, in one of the most sought-after areas for living and for tourist rentals: the building has no restrictions for obtaining a tourist license.