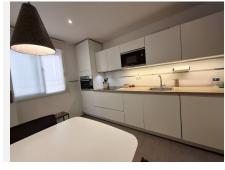

## R4889953

Marbella

REF# R4889953 649.000 €

| BEDS | BATHS | BUILT  | TERRACE |
|------|-------|--------|---------|
| 3    | 2     | 122 m² | 15 m²   |

Lovely location to live in a penthouse in Marbella centre, 100m from La Bajadilla Beach. This very nice duplex penthouse has 3 orientations (East, West and North), for ideal natural ventilation: it is located on the 2nd floor and on the under-roof of a building with a lift, newly built in 2012. The property has a total constructed area of ??122m2, of which 77m2 correspond to the floor with the entrance to the house and the remaining 44m2 correspond to the under-roof floor, in addition to having approximately 15m2 additional between terrace and balconies. It is distributed in a hall, independent kitchen with window, three bedrooms (one on the ground floor and two on the duplex floor), two bathrooms with window (one on each floor), distributor, living room. Each bedroom has its built-in wardrobe and makes very good use of the space; the kitchen is equipped with top brand appliances, and has a window to a patio ideal for hanging and drying clothes. A lot of privacy from the private terrace that enjoys of open panoramic views of the Old Town, the Cathedral, and the beautiful mountain La Concha. This property is suitable for wheelchairs, there are no steps to prevent access. This building, which is only 12 years old, is located just a few steps from the Marbella promenade, in one of the most sought-after areas for living and for tourist rentals: the building has no restrictions for obtaining a tourist license.