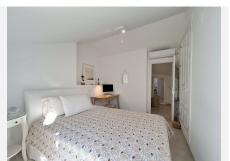

## R4889953

Marbella

REF# R4889953 649.000 €

| BEDS | BATHS | BUILT  | TERRACE |
|------|-------|--------|---------|
| 3    | 2     | 122 m² | 15 m²   |

Lovely location to live in a penthouse in Marbella centre, 100m from La Bajadilla Beach. This very nice duplex penthouse has 3 orientations (East, West and North), for ideal natural ventilation: it is located on the 2nd floor and on the under-roof of a building with a lift, newly built in 2012. The property has a total constructed area of ??122m2, of which 77m2 correspond to the floor with the entrance to the house and the remaining 44m2 correspond to the under-roof floor, in addition to having approximately 15m2 additional between terrace and balconies. It is distributed in a hall, independent kitchen with window, three bedrooms (one on the ground floor and two on the duplex floor), two bathrooms with window (one on each floor), distributor, living room. Each bedroom has its built-in wardrobe and makes very good use of the space; the kitchen is equipped with top brand appliances, and has a window to a patio ideal for hanging and drying clothes. A lot of privacy from the private terrace that enjoys of open panoramic views of the Old Town, the Cathedral, and the beautiful mountain La Concha. This property is suitable for wheelchairs, there are no steps to prevent access. This building, which is only 12 years old, is located just a few steps from the Marbella promenade, in one of the most sought-after areas for living and for tourist rentals: the building has no restrictions for obtaining a tourist license.