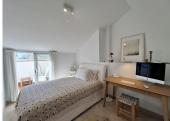

## R4889953

Marbella

REF# R4889953 649.000 €

| BEDS | BATHS | BUILT  | TERRACE |
|------|-------|--------|---------|
| 3    | 2     | 122 m² | 15 m²   |

Lovely location to live in a penthouse in Marbella centre, 100m from La Bajadilla Beach. This very nice duplex penthouse has 3 orientations (East, West and North), for ideal natural ventilation: it is located on the 2nd floor and on the under-roof of a building with a lift, newly built in 2012. The property has a total constructed area of ??122m2, of which 77m2 correspond to the floor with the entrance to the house and the remaining 44m2 correspond to the under-roof floor, in addition to having approximately 15m2 additional between terrace and balconies. It is distributed in a hall, independent kitchen with window, three bedrooms (one on the ground floor and two on the duplex floor), two bathrooms with window (one on each floor), distributor, living room. Each bedroom has its built-in wardrobe and makes very good use of the space; the kitchen is equipped with top brand appliances, and has a window to a patio ideal for hanging and drying clothes. A lot of privacy from the private terrace that enjoys of open panoramic views of the Old Town, the Cathedral, and the beautiful mountain La Concha. This property is suitable for wheelchairs, there are no steps to prevent access. This building, which is only 12 years old, is located just a few steps from the Marbella promenade, in one of the most sought-after areas for living and for tourist rentals: the building has no restrictions for obtaining a tourist license.