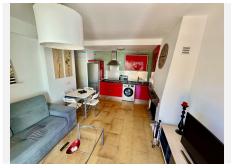

R4889395

Calahonda

REF# R4889395 220.000 €

| BEDS | BATHS | BUILT | TERRACE |
|------|-------|-------|---------|
| 1    | 1     | 74 m² | 20 m²   |

Charming 72 m² Apartment in Calahonda, Mijas – Cash Buyers Only Situated just steps from the iconic Avenida de España in Calahonda, this one-bedroom apartment offers a unique opportunity for those seeking a stylish, move-in-ready property in an unbeatable location with outstanding amenities. Key Features: Impeccable condition: This well-maintained property is ready for you to move in and enjoy. Spacious terrace: Over 15 m², perfect for unwinding while taking in the southeast-facing pool views. Fireplace: Adds warmth and charm for those cooler evenings. Pools: Two communal pools, including one heated for year-round relaxation. Prime Location: Less than a 15-minute walk to the beach. Only 5 minutes from local shops, bars, and restaurants, ensuring maximum convenience. Layout and Extras: 72 m² of thoughtfully designed living space, featuring a bright bedroom, open-plan living-dining area, kitchen, and bathroom. Lovely pool views from the terrace and living spaces. Lift access to all floors. Includes a dedicated parking space, with the option to purchase a storage room for an additional €5,000. Additional Potential: Opportunity to convert into a two-bedroom apartment, subject to prior approval (not yet confirmed). Additional Information: This property is exclusively for cash buyers. Whether you're looking for a permanent home, a holiday retreat, or a savvy investment, this apartment ticks all the boxes. Don't miss out—schedule your viewing today!