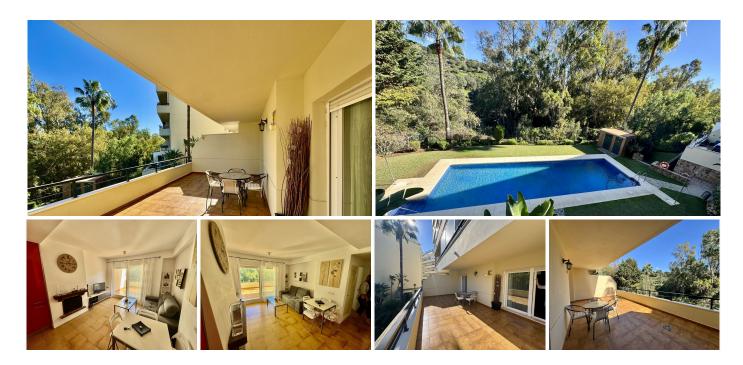

R4889395

Calahonda

REF# R4889395 220.000 €

| BEDS | BATHS | BUILT | TERRACE |
|------|-------|-------|---------|
| 1    | 1     | 74 m² | 20 m²   |

Charming 72 m² Apartment in Calahonda, Mijas – Cash Buyers Only Situated just steps from the iconic Avenida de España in Calahonda, this one-bedroom apartment offers a unique opportunity for those seeking a stylish, move-in-ready property in an unbeatable location with outstanding amenities. Key Features: Impeccable condition: This well-maintained property is ready for you to move in and enjoy. Spacious terrace: Over 15 m², perfect for unwinding while taking in the southeast-facing pool views. Fireplace: Adds warmth and charm for those cooler evenings. Pools: Two communal pools, including one heated for year-round relaxation. Prime Location: Less than a 15-minute walk to the beach. Only 5 minutes from local shops, bars, and restaurants, ensuring maximum convenience. Layout and Extras: 72 m² of thoughtfully designed living space, featuring a bright bedroom, open-plan living-dining area, kitchen, and bathroom. Lovely pool views from the terrace and living spaces. Lift access to all floors. Includes a dedicated parking space, with the option to purchase a storage room for an additional €5,000. Additional Potential: Opportunity to convert into a two-bedroom apartment, subject to prior approval (not yet confirmed). Additional Information: This property is exclusively for cash buyers. Whether you're looking for a permanent home, a holiday retreat, or a savvy investment, this apartment ticks all the boxes. Don't miss out—schedule your viewing today!