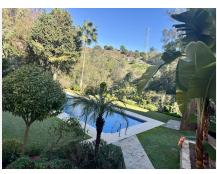

R4889395

Calahonda

REF# R4889395 220.000 €

| BEDS | BATHS | BUILT | TERRACE |
|------|-------|-------|---------|
| 1    | 1     | 74 m² | 20 m²   |

Charming 72 m² Apartment in Calahonda, Mijas – Cash Buyers Only Situated just steps from the iconic Avenida de España in Calahonda, this one-bedroom apartment offers a unique opportunity for those seeking a stylish, move-in-ready property in an unbeatable location with outstanding amenities. Key Features: Impeccable condition: This well-maintained property is ready for you to move in and enjoy. Spacious terrace: Over 15 m², perfect for unwinding while taking in the southeast-facing pool views. Fireplace: Adds warmth and charm for those cooler evenings. Pools: Two communal pools, including one heated for year-round relaxation. Prime Location: Less than a 15-minute walk to the beach. Only 5 minutes from local shops, bars, and restaurants, ensuring maximum convenience. Layout and Extras: 72 m² of thoughtfully designed living space, featuring a bright bedroom, open-plan living-dining area, kitchen, and bathroom. Lovely pool views from the terrace and living spaces. Lift access to all floors. Includes a dedicated parking space, with the option to purchase a storage room for an additional €5,000. Additional Potential: Opportunity to convert into a two-bedroom apartment, subject to prior approval (not yet confirmed). Additional Information: This property is exclusively for cash buyers. Whether you're looking for a permanent home, a holiday retreat, or a savvy investment, this apartment ticks all the boxes. Don't miss out—schedule your viewing today!