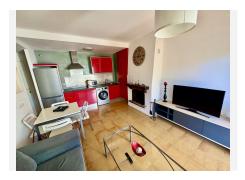

R4889395

Calahonda

REF# R4889395 220.000 €

| BEDS | BATHS | BUILT | TERRACE |
|------|-------|-------|---------|
| 1    | 1     | 74 m² | 20 m²   |

Charming 72 m² Apartment in Calahonda, Mijas – Cash Buyers Only Situated just steps from the iconic Avenida de España in Calahonda, this one-bedroom apartment offers a unique opportunity for those seeking a stylish, move-in-ready property in an unbeatable location with outstanding amenities. Key Features: Impeccable condition: This well-maintained property is ready for you to move in and enjoy. Spacious terrace: Over 15 m², perfect for unwinding while taking in the southeast-facing pool views. Fireplace: Adds warmth and charm for those cooler evenings. Pools: Two communal pools, including one heated for year-round relaxation. Prime Location: Less than a 15-minute walk to the beach. Only 5 minutes from local shops, bars, and restaurants, ensuring maximum convenience. Layout and Extras: 72 m² of thoughtfully designed living space, featuring a bright bedroom, open-plan living-dining area, kitchen, and bathroom. Lovely pool views from the terrace and living spaces. Lift access to all floors. Includes a dedicated parking space, with the option to purchase a storage room for an additional €5,000. Additional Potential: Opportunity to convert into a two-bedroom apartment, subject to prior approval (not yet confirmed). Additional Information: This property is exclusively for cash buyers. Whether you're looking for a permanent home, a holiday retreat, or a savvy investment, this apartment ticks all the boxes. Don't miss out—schedule your viewing today!