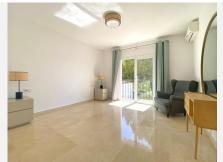

R4889272

Nueva Andalucía

REF# R4889272 750.000 €

| BEDS | BATHS | BUILT  | TERRACE |
|------|-------|--------|---------|
| 4    | 3     | 196 m² | 50 m²   |

Stunning Corner Apartment Near Puente Romano This beautiful corner apartment is located just 2 minutes from the famous Puente Romano. As a first and top-floor apartment, it offers a unique living experience. The ground floor features a spacious living room, a beautifully renovated kitchen, and a bedroom with a separate bathroom. Step outside to a large terrace equipped with a lounge area and a barbecue, perfect for outdoor entertaining. Upstairs, you'll find three more bedrooms and two additional bathrooms, including one en-suite bedroom. Additionally, the apartment boasts a stunning 38 sqm solarium, providing a perfect spot to relax and enjoy the sunshine. The complex offers fantastic amenities, including two swimming pools, a bar, a gym and a barbecue area, ensuring a comfortable and enjoyable lifestyle.