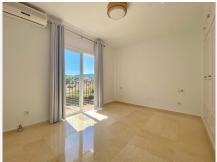

R4889272

Nueva Andalucía

REF# R4889272 750.000 €

| BEDS | BATHS | BUILT  | TERRACE |
|------|-------|--------|---------|
| 4    | 3     | 196 m² | 50 m²   |

Stunning Corner Apartment Near Puente Romano This beautiful corner apartment is located just 2 minutes from the famous Puente Romano. As a first and top-floor apartment, it offers a unique living experience. The ground floor features a spacious living room, a beautifully renovated kitchen, and a bedroom with a separate bathroom. Step outside to a large terrace equipped with a lounge area and a barbecue, perfect for outdoor entertaining. Upstairs, you'll find three more bedrooms and two additional bathrooms, including one en-suite bedroom. Additionally, the apartment boasts a stunning 38 sqm solarium, providing a perfect spot to relax and enjoy the sunshine. The complex offers fantastic amenities, including two swimming pools, a bar, a gym and a barbecue area, ensuring a comfortable and enjoyable lifestyle.