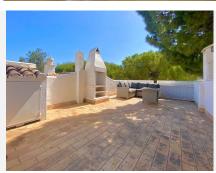

R4889272

Nueva Andalucía

REF# R4889272 750.000 €

| BEDS | BATHS | BUILT  | TERRACE |
|------|-------|--------|---------|
| 4    | 3     | 196 m² | 50 m²   |

Stunning Corner Apartment Near Puente Romano This beautiful corner apartment is located just 2 minutes from the famous Puente Romano. As a first and top-floor apartment, it offers a unique living experience. The ground floor features a spacious living room, a beautifully renovated kitchen, and a bedroom with a separate bathroom. Step outside to a large terrace equipped with a lounge area and a barbecue, perfect for outdoor entertaining. Upstairs, you'll find three more bedrooms and two additional bathrooms, including one en-suite bedroom. Additionally, the apartment boasts a stunning 38 sqm solarium, providing a perfect spot to relax and enjoy the sunshine. The complex offers fantastic amenities, including two swimming pools, a bar, a gym and a barbecue area, ensuring a comfortable and enjoyable lifestyle.