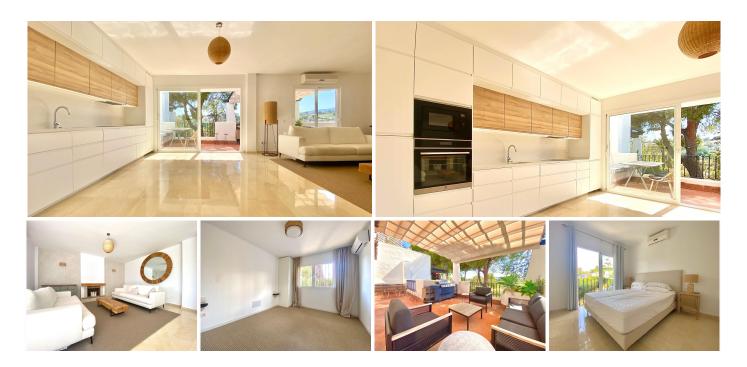

R4889272

Nueva Andalucía

REF# R4889272 750.000 €

| BEDS | BATHS | BUILT  | TERRACE |
|------|-------|--------|---------|
| 4    | 3     | 196 m² | 50 m²   |

Stunning Corner Apartment Near Puente Romano This beautiful corner apartment is located just 2 minutes from the famous Puente Romano. As a first and top-floor apartment, it offers a unique living experience. The ground floor features a spacious living room, a beautifully renovated kitchen, and a bedroom with a separate bathroom. Step outside to a large terrace equipped with a lounge area and a barbecue, perfect for outdoor entertaining. Upstairs, you'll find three more bedrooms and two additional bathrooms, including one en-suite bedroom. Additionally, the apartment boasts a stunning 38 sqm solarium, providing a perfect spot to relax and enjoy the sunshine. The complex offers fantastic amenities, including two swimming pools, a bar, a gym and a barbecue area, ensuring a comfortable and enjoyable lifestyle.