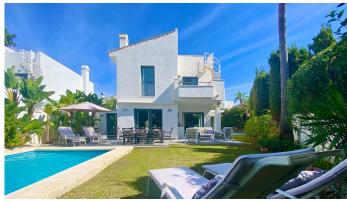

R4889236

Atalaya

REF# R4889236 1.080.000 €

| BEDS | BATHS | BUILT  | PLOT   | TERRACE |
|------|-------|--------|--------|---------|
| 4    | 3     | 176 m² | 396 m² | 62 m²   |

Discover this exceptional villa. With its sleek, contemporary style and high- quality finishes, this home offers a perfect blend of comfort and sophistication. The villa features a spacious, light-filled layout, ideal for family living and hosting guests. Step outside to your private pool and lush garden, creating a serene outdoor retreat where you can relax or entertain in style. Located in the exclusive Atalaya Isdabe neighborhood, this villa is just a short walk to the beach, making it perfect for those who love coastal living. Plus, you're only a 5-minute drive from the vibrant Puerto Banús, with its world-class dining, shopping, and nightlife. This is an incredible opportunity to own a luxurious home in one of the most desirable areas on the Costa del Sol.