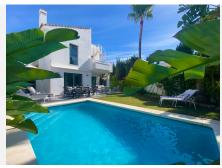

R4889236

Atalaya

REF# R4889236 1.080.000 €

| BEDS | BATHS | BUILT  | PLOT   | TERRACE |
|------|-------|--------|--------|---------|
| 4    | 3     | 176 m² | 396 m² | 62 m²   |

Discover this exceptional villa. With its sleek, contemporary style and high- quality finishes, this home offers a perfect blend of comfort and sophistication. The villa features a spacious, light-filled layout, ideal for family living and hosting guests. Step outside to your private pool and lush garden, creating a serene outdoor retreat where you can relax or entertain in style. Located in the exclusive Atalaya Isdabe neighborhood, this villa is just a short walk to the beach, making it perfect for those who love coastal living. Plus, you're only a 5-minute drive from the vibrant Puerto Banús, with its world-class dining, shopping, and nightlife. This is an incredible opportunity to own a luxurious home in one of the most desirable areas on the Costa del Sol.