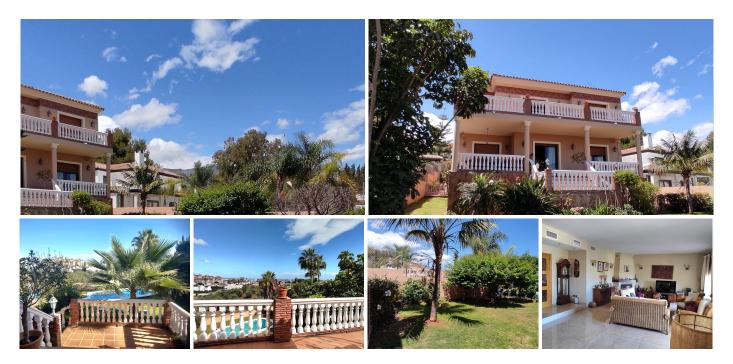

## REF# R4889188 995.000 €

| BEDS | BATHS | BUILT  | PLOT    | TERRACE |
|------|-------|--------|---------|---------|
| 4    | 3     | 489 m² | 1019 m² | 530 m²  |

Beautiful Villa in the best part of La Sierrezuela. Enjoy the tranquility of the environment that surrounds this large house, with beautiful and spacious gardens and a good-sized pool with nice open views. The first thing that springs to mind when entering the villa is grand and unique. The attention to details by the owner and the high ceilings throughout makes this house one to remember. On ground level you can find a large living room and dining area that opens out to breathtaking views and your private garden. The kitchen is very well presented with hand crafted doors. On this level we can also find an office or bedroom and a large bathroom. On the second level we find 2 very large double bedrooms 1 bathroom and what we like to call the masters of all masters with its own walking wardrobe and private bathroom. In addition, this house has a ground floor that is ideal for a bar, games room or cinema, at this stage it is used for storage, with a nice sauna and bodega, It has an area to park several vehicles and a garage.. The house is perfectly maintained and with a little modernization this villa will be even more spectacular. Do not think about it anymore and make your dreams come true..