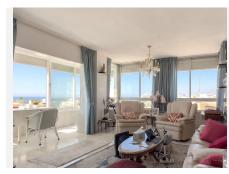

## TOP FLOOR APARTMENT 2 BEDROOMS 2 BATHROOMS IN MARBELLA

Marbella

REF# R4889182 390.000 €

| BEDS | BATHS | BUILT  |
|------|-------|--------|
| 2    | 2     | 112 m² |

Welcome to your new home in Marbella! Spectacular apartment for sale, located in a privileged location, just 600 meters from the beautiful beaches of La Bajadilla and El Cable, and a stone's throw from Puerto Bajadilla in Marbella. This apartment is located on the fifth floor of a building that, in addition to offering exceptional and unobstructed views of the sea, has a fabulous communal pool, ideal for enjoying the sunny climate of the Costa del Sol. Originally, this apartment had 3 bedrooms, but after a recent renovation the living room space has been expanded, creating a more spacious and comfortable living area. If you wish, with a very simple renovation, you could once again have the third bedroom without losing the harmony of the current design. The independent kitchen continues to offer a perfect space for cooking and sharing moments, while the excellent layout of the home maximizes natural light, creating a warm and welcoming atmosphere in every corner. The possibilities for updating are endless, allowing you to personalize every detail and transform this apartment into the home of your dreams. If you are looking for a place where you can combine the tranquility of the sea with proximity to all the services and vibrant life of Marbella, this apartment is a perfect choice. Don't miss the opportunity to live in a unique place on the Costa del Sol!