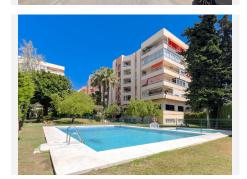

## TOP FLOOR APARTMENT 2 BEDROOMS 2 BATHROOMS IN MARBELLA

Marbella

REF# R4889182 390.000 €

| BEDS | BATHS | BUILT  |
|------|-------|--------|
| 2    | 2     | 112 m² |

Welcome to your new home in Marbella! Spectacular apartment for sale, located in a privileged location, just 600 meters from the beautiful beaches of La Bajadilla and El Cable, and a stone's throw from Puerto Bajadilla in Marbella. This apartment is located on the fifth floor of a building that, in addition to offering exceptional and unobstructed views of the sea, has a fabulous communal pool, ideal for enjoying the sunny climate of the Costa del Sol. Originally, this apartment had 3 bedrooms, but after a recent renovation the living room space has been expanded, creating a more spacious and comfortable living area. If you wish, with a very simple renovation, you could once again have the third bedroom without losing the harmony of the current design. The independent kitchen continues to offer a perfect space for cooking and sharing moments, while the excellent layout of the home maximizes natural light, creating a warm and welcoming atmosphere in every corner. The possibilities for updating are endless, allowing you to personalize every detail and transform this apartment into the home of your dreams. If you are looking for a place where you can combine the tranquility of the sea with proximity to all the services and vibrant life of Marbella, this apartment is a perfect choice. Don't miss the opportunity to live in a unique place on the Costa del Sol!