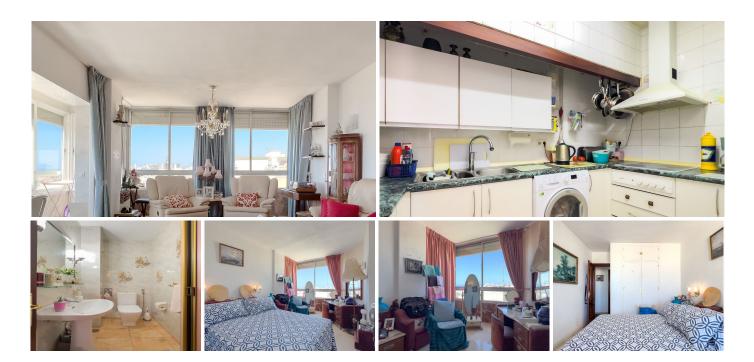

## TOP FLOOR APARTMENT 2 BEDROOMS 2 BATHROOMS IN MARBELLA

Marbella

REF# R4889182 390.000 €

| BEDS | BATHS | BUILT  |
|------|-------|--------|
| 2    | 2     | 112 m² |

Welcome to your new home in Marbella! Spectacular apartment for sale, located in a privileged location, just 600 meters from the beautiful beaches of La Bajadilla and El Cable, and a stone's throw from Puerto Bajadilla in Marbella. This apartment is located on the fifth floor of a building that, in addition to offering exceptional and unobstructed views of the sea, has a fabulous communal pool, ideal for enjoying the sunny climate of the Costa del Sol. Originally, this apartment had 3 bedrooms, but after a recent renovation the living room space has been expanded, creating a more spacious and comfortable living area. If you wish, with a very simple renovation, you could once again have the third bedroom without losing the harmony of the current design. The independent kitchen continues to offer a perfect space for cooking and sharing moments, while the excellent layout of the home maximizes natural light, creating a warm and welcoming atmosphere in every corner. The possibilities for updating are endless, allowing you to personalize every detail and transform this apartment into the home of your dreams. If you are looking for a place where you can combine the tranquility of the sea with proximity to all the services and vibrant life of Marbella, this apartment is a perfect choice. Don't miss the opportunity to live in a unique place on the Costa del Sol!