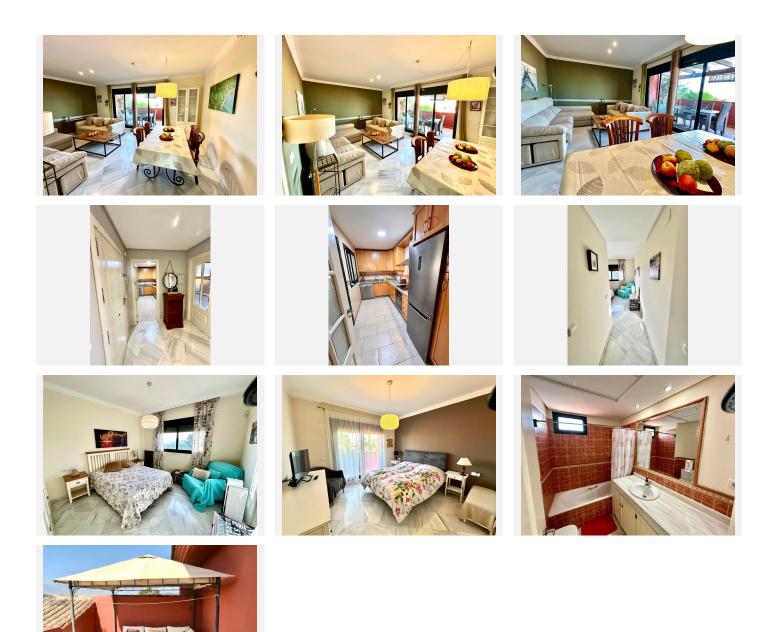

## R4888594

La Duquesa

REF# R4888594 265.000 €

| BEDS | BATHS | BUILT  | TERRACE |
|------|-------|--------|---------|
| 2    | 2     | 126 m² | 40 m²   |

STUNNING SEA VIEW APARTMENT IN LA DUQUESA, MANILVA This spacious and bright 1st floor apartment, located in the desirable area of La Duquesa, Manilva, offers breathtaking sea views and a fantastic living space. Featuring two well-sized bedrooms and two bathrooms, it is perfect for comfortable living by the coast. The apartment boasts a large, private balcony where you can enjoy the beautiful Mediterranean climate and panoramic views of the sea. Inside, the apartment is generously proportioned, with a bright and airy atmosphere, making it ideal for both relaxation and entertaining. In addition, the property includes an underground parking space, offering convenience and security. Located just minutes drive from the La Duquesa Marina, with its charming selection of shops, restaurants, and bars, this apartment provides the perfect blend of tranquility and accessibility. Whether you're looking for a permanent residence, a vacation home, or a rental investment, this apartment offers great potential. A fantastic opportunity to live the dream on the Costa del Sol! \*\* no lift \*\* Middle Floor Apartment, Manilva, Costa del Sol. 2 Bedrooms, 2 Bathrooms, Built 165 m<sup>2</sup>. Setting : Close To Shops, Close To Town, Urbanisation. Orientation : South. Condition : Good. Pool : Communal. Climate Control : Air Conditioning, Hot A/C, Cold A/C. Views : Sea, Mountain, Golf, Garden, Pool. Features : Covered Terrace, Fitted Wardrobes, Near Transport, Private Terrace, Solarium, Storage Room, Utility Room, Ensuite Bathroom, Double Glazing. +34 951 123 083 | +44 (0)330 179 8687 | info@idiligestates.com Local 28, Edificio D, Centro de Negocios Puerta