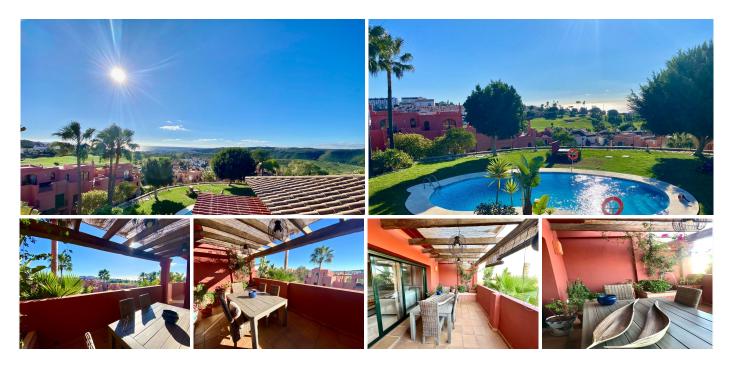

## R4888594

La Duquesa

REF# R4888594 265.000 €

| BEDS | BATHS | BUILT  | TERRACE |
|------|-------|--------|---------|
| 2    | 2     | 126 m² | 40 m²   |

STUNNING SEA VIEW APARTMENT IN LA DUQUESA, MANILVA This spacious and bright 1st floor apartment, located in the desirable area of La Duquesa, Manilva, offers breathtaking sea views and a fantastic living space. Featuring two well-sized bedrooms and two bathrooms, it is perfect for comfortable living by the coast. The apartment boasts a large, private balcony where you can enjoy the beautiful Mediterranean climate and panoramic views of the sea. Inside, the apartment is generously proportioned, with a bright and airy atmosphere, making it ideal for both relaxation and entertaining. In addition, the property includes an underground parking space, offering convenience and security. Located just minutes drive from the La Duquesa Marina, with its charming selection of shops, restaurants, and bars, this apartment provides the perfect blend of tranquility and accessibility. Whether you're looking for a permanent residence, a vacation home, or a rental investment, this apartment offers great potential. A fantastic opportunity to live the dream on the Costa del Sol! \*\* no lift \*\* Middle Floor Apartment, Manilva, Costa del Sol. 2 Bedrooms, 2 Bathrooms, Built 165 m<sup>2</sup>. Setting : Close To Shops, Close To Town, Urbanisation. Orientation : South. Condition : Good. Pool : Communal. Climate Control : Air Conditioning, Hot A/C, Cold A/C. Views : Sea, Mountain, Golf, Garden, Pool. Features : Covered Terrace, Fitted Wardrobes, Near Transport, Private Terrace, Solarium, Storage Room, Utility Room, Ensuite Bathroom, Double Glazing. +34 951 123 083 | +44 (0)330 179 8687 | info@idiligestates.com Local 28, Edificio D, Centro de Negocios Puerta