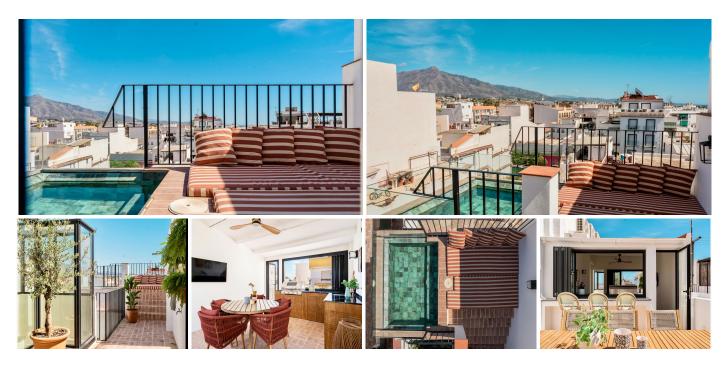

## R4888519 San Pedro de Alcántara REF# R4888519 875.000 €

| BEDS | BATHS | BUILT  | TERRACE           |
|------|-------|--------|-------------------|
| 3    | 2     | 138 m² | 40 m <sup>2</sup> |

Unique townhouse with private rooftop and heated plunge pool – in the old town of San Pedro!

Welcome to this newly renovated, high quality townhouse that rarely come across in San Pedro. This house is all about the spanish town living, located on the main avenue you have hustle and bustle of town on your doorstep yet this house offers a tranquil oasis with all qualities of living you could ask for.

The living area is divided over 2 floors plus a roof top terrace with an indoor/outdoor living room. On the first floor you have two bedrooms and one bathroom, laundry and storage. Showcasing a light yard in the middle. Second floor contains of a third bedroom, bathroom and an open plan kitchen and living room. On the thirdfloor there is a second indoor / outdoor livingroom that opens up completely to terraces. Kitchen with barbecue and bar, dining area both inside and outside. On the other side is the heated plunge pool and sunbeds, offering panoramic views of the city, la concha and all the way down to the sea.