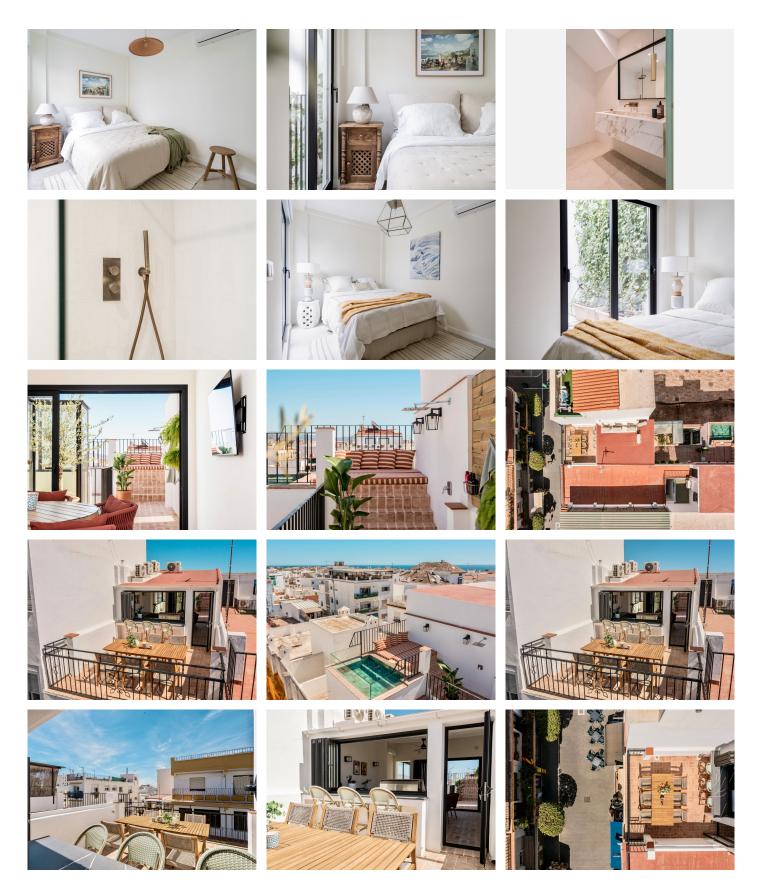

The living area is divided over 2 floors plus a roof top terrace with an indoor/outdoor living room. On the first floor you have two bedrooms and one bathroom, laundry and storage. Showcasing a light yard in the middle. Second floor contains of a third bedroom, bathroom and an open plan kitchen and living room. On the thirdfloor there is a second indoor / outdoor livingroom that opens up completely to terraces. Kitchen with barbecue and bar, dining area both inside and outside. On the other side is the heated plunge pool and sunbeds, offering panoramic views of the city, la concha and all the way down to the sea.

system to control all lighting and air conditioning.

A must see for someone looking for unique town-living combined with modern features.

+34 951 123 083 | +44 (0)330 179 8687 | info@idiliqestates.com Local 28, Edificio D, Centro de Negocios Puerta de Banús, N-340, Km 175, 29660 Nueva Andlaucia