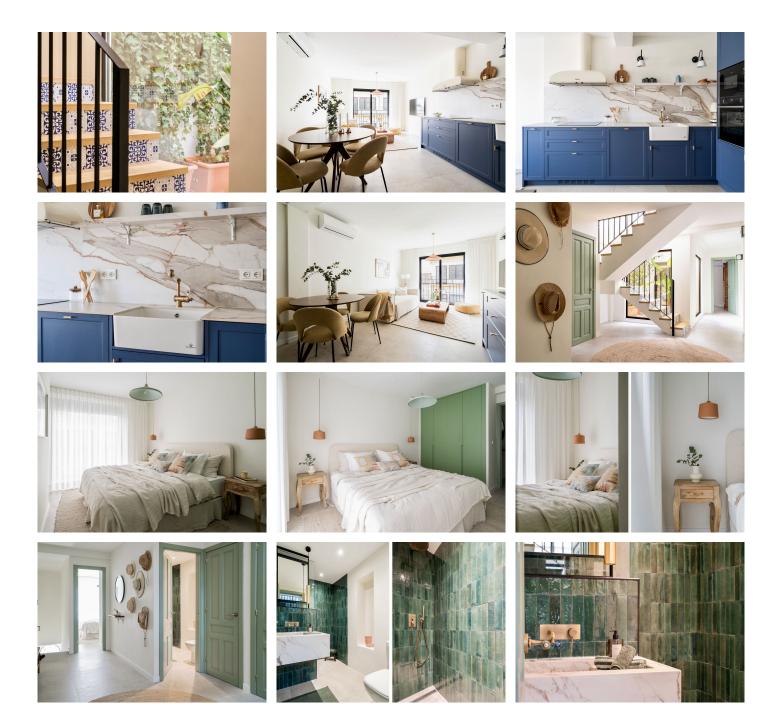

The living area is divided over 2 floors plus a roof top terrace with an indoor/outdoor living room. On the first floor you have two bedrooms and one bathroom, laundry and storage. Showcasing a light yard in the middle. Second floor contains of a third bedroom, bathroom and an open plan kitchen and living room. On the thirdfloor there is a second indoor / outdoor livingroom that opens up completely to terraces. Kitchen with barbecue and bar, dining area both inside and outside. On the other side is the heated plunge pool and sunbeds, offering panoramic views of the city, la concha and all the way down to the sea.

The renovation is carefully made to honour the andalucian style yet with a modern twist.

High quality kitchen from Mobalco with double size fridge, underfloor heating in bathrooms and electric +34 951 123 083 | +44 (0)330 179 8687 | info@idiliqestates.com Local 28, Edificio D, Centro de Negocios Puerta de Banús, N-340, Km 175, 29660 Nueva Andlaucia