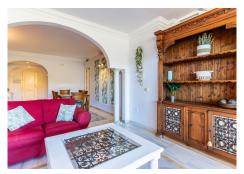

R4888438

Nueva Andalucía

REF# R4888438 645.000 €

| BEDS | BATHS | BUILT | TERRACE |
|------|-------|-------|---------|
| 2    | 2     | 97 m² | 24 m²   |

Middle floor apartament in the popular complex in Nueva Andalucia surrounded by the golf course Magna Golf. East facing with beautiful views over famous mountain La Concha, golf valley and the sea. The apartament offers fully equipped kitchen, large dining - living room with direct entrance to the terrace, master bedroom with en suite bathroom and entrance to the terrace and second bedroom with bathroom. There is marble flooring, A/C hot and cold and underfloor heating. The terrace is partly covered and partly open, perfecto to enjoy the views and relax. 1 place in the garage and storage are included. This complex sits on the highest point in Nueva Andalucia, hence offering amazing sea views. It is a closed urbanisation with 24h security. It offers as well 2 large pool areas and beautiful communal gardens. It is a perfect investment for a short term rentals as there is existing holiday apartment licence and the apartament is located in a building with LPO licence (only 2 building has LPO in this complex). Nueva Andalucia is known as The Golf Valley, offering some of the most prestigious residential locations around Marbella. Nueva Andalucia is also becoming known for its international cuisine. There are few supermarkets in the area, ecological market and each Saturday morning street market. Aside from recreational, sport and commercial facilities, there are several international schools, including Aloha College. Distance by car to Puerto Banus 5 min, Marbella old town 15 minutes, San Pedro de Alcantara 10 min and the airport in Malaga 45 min.