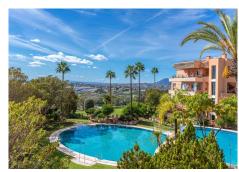

R4888438

Nueva Andalucía

REF# R4888438 645.000 €

| BEDS | BATHS | BUILT | TERRACE |
|------|-------|-------|---------|
| 2    | 2     | 97 m² | 24 m²   |

Middle floor apartament in the popular complex in Nueva Andalucia surrounded by the golf course Magna Golf. East facing with beautiful views over famous mountain La Concha, golf valley and the sea. The apartament offers fully equipped kitchen, large dining - living room with direct entrance to the terrace, master bedroom with en suite bathroom and entrance to the terrace and second bedroom with bathroom. There is marble flooring, A/C hot and cold and underfloor heating. The terrace is partly covered and partly open, perfecto to enjoy the views and relax. 1 place in the garage and storage are included. This complex sits on the highest point in Nueva Andalucia, hence offering amazing sea views. It is a closed urbanisation with 24h security. It offers as well 2 large pool areas and beautiful communal gardens. It is a perfect investment for a short term rentals as there is existing holiday apartment licence and the apartament is located in a building with LPO licence (only 2 building has LPO in this complex). Nueva Andalucia is known as The Golf Valley, offering some of the most prestigious residential locations around Marbella. Nueva Andalucia is also becoming known for its international cuisine. There are few supermarkets in the area, ecological market and each Saturday morning street market. Aside from recreational, sport and commercial facilities, there are several international schools, including Aloha College. Distance by car to Puerto Banus 5 min, Marbella old town 15 minutes, San Pedro de Alcantara 10 min and the airport in Malaga 45 min.