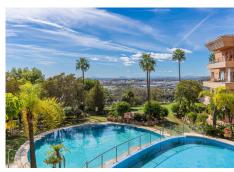

R4888438

Nueva Andalucía

REF# R4888438 645.000 €

| BEDS | BATHS | BUILT | TERRACE |
|------|-------|-------|---------|
| 2    | 2     | 97 m² | 24 m²   |

Middle floor apartament in the popular complex in Nueva Andalucia surrounded by the golf course Magna Golf. East facing with beautiful views over famous mountain La Concha, golf valley and the sea. The apartament offers fully equipped kitchen, large dining - living room with direct entrance to the terrace, master bedroom with en suite bathroom and entrance to the terrace and second bedroom with bathroom. There is marble flooring, A/C hot and cold and underfloor heating. The terrace is partly covered and partly open, perfecto to enjoy the views and relax. 1 place in the garage and storage are included. This complex sits on the highest point in Nueva Andalucia, hence offering amazing sea views. It is a closed urbanisation with 24h security. It offers as well 2 large pool areas and beautiful communal gardens. It is a perfect investment for a short term rentals as there is existing holiday apartment licence and the apartament is located in a building with LPO licence (only 2 building has LPO in this complex). Nueva Andalucia is known as The Golf Valley, offering some of the most prestigious residential locations around Marbella. Nueva Andalucia is also becoming known for its international cuisine. There are few supermarkets in the area, ecological market and each Saturday morning street market. Aside from recreational, sport and commercial facilities, there are several international schools, including Aloha College. Distance by car to Puerto Banus 5 min, Marbella old town 15 minutes, San Pedro de Alcantara 10 min and the airport in Malaga 45 min.