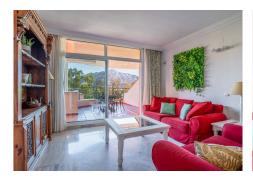

R4888438

Nueva Andalucía

REF# R4888438 645.000 €

| BEDS | BATHS | BUILT | TERRACE |
|------|-------|-------|---------|
| 2    | 2     | 97 m² | 24 m²   |

Middle floor apartament in the popular complex in Nueva Andalucia surrounded by the golf course Magna Golf. East facing with beautiful views over famous mountain La Concha, golf valley and the sea. The apartament offers fully equipped kitchen, large dining - living room with direct entrance to the terrace, master bedroom with en suite bathroom and entrance to the terrace and second bedroom with bathroom. There is marble flooring, A/C hot and cold and underfloor heating. The terrace is partly covered and partly open, perfecto to enjoy the views and relax. 1 place in the garage and storage are included. This complex sits on the highest point in Nueva Andalucia, hence offering amazing sea views. It is a closed urbanisation with 24h security. It offers as well 2 large pool areas and beautiful communal gardens. It is a perfect investment for a short term rentals as there is existing holiday apartment licence and the apartament is located in a building with LPO licence (only 2 building has LPO in this complex). Nueva Andalucia is known as The Golf Valley, offering some of the most prestigious residential locations around Marbella. Nueva Andalucia is also becoming known for its international cuisine. There are few supermarkets in the area, ecological market and each Saturday morning street market. Aside from recreational, sport and commercial facilities, there are several international schools, including Aloha College. Distance by car to Puerto Banus 5 min, Marbella old town 15 minutes, San Pedro de Alcantara 10 min and the airport in Malaga 45 min.