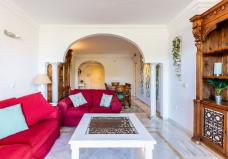

R4888438

Nueva Andalucía

REF# R4888438 645.000 €

| BEDS | BATHS | BUILT | TERRACE |
|------|-------|-------|---------|
| 2    | 2     | 97 m² | 24 m²   |

Middle floor apartament in the popular complex in Nueva Andalucia surrounded by the golf course Magna Golf. East facing with beautiful views over famous mountain La Concha, golf valley and the sea. The apartament offers fully equipped kitchen, large dining - living room with direct entrance to the terrace, master bedroom with en suite bathroom and entrance to the terrace and second bedroom with bathroom. There is marble flooring, A/C hot and cold and underfloor heating. The terrace is partly covered and partly open, perfecto to enjoy the views and relax. 1 place in the garage and storage are included. This complex sits on the highest point in Nueva Andalucia, hence offering amazing sea views. It is a closed urbanisation with 24h security. It offers as well 2 large pool areas and beautiful communal gardens. It is a perfect investment for a short term rentals as there is existing holiday apartment licence and the apartament is located in a building with LPO licence (only 2 building has LPO in this complex). Nueva Andalucia is known as The Golf Valley, offering some of the most prestigious residential locations around Marbella. Nueva Andalucia is also becoming known for its international cuisine. There are few supermarkets in the area, ecological market and each Saturday morning street market. Aside from recreational, sport and commercial facilities, there are several international schools, including Aloha College. Distance by car to Puerto Banus 5 min, Marbella old town 15 minutes, San Pedro de Alcantara 10 min and the airport in Malaga 45 min.