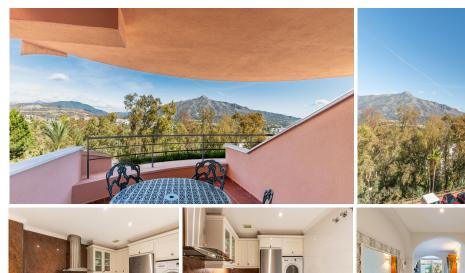

R4888438

Nueva Andalucía

REF# R4888438 645.000 €

| BEDS | BATHS | BUILT | TERRACE |
|------|-------|-------|---------|
| 2    | 2     | 97 m² | 24 m²   |

Middle floor apartament in the popular complex in Nueva Andalucia surrounded by the golf course Magna Golf. East facing with beautiful views over famous mountain La Concha, golf valley and the sea. The apartament offers fully equipped kitchen, large dining - living room with direct entrance to the terrace, master bedroom with en suite bathroom and entrance to the terrace and second bedroom with bathroom. There is marble flooring, A/C hot and cold and underfloor heating. The terrace is partly covered and partly open, perfecto to enjoy the views and relax. 1 place in the garage and storage are included. This complex sits on the highest point in Nueva Andalucia, hence offering amazing sea views. It is a closed urbanisation with 24h security. It offers as well 2 large pool areas and beautiful communal gardens. It is a perfect investment for a short term rentals as there is existing holiday apartment licence and the apartament is located in a building with LPO licence (only 2 building has LPO in this complex). Nueva Andalucia is known as The Golf Valley, offering some of the most prestigious residential locations around Marbella. Nueva Andalucia is also becoming known for its international cuisine. There are few supermarkets in the area, ecological market and each Saturday morning street market. Aside from recreational, sport and commercial facilities, there are several international schools, including Aloha College. Distance by car to Puerto Banus 5 min, Marbella old town 15 minutes, San Pedro de Alcantara 10 min and the airport in Malaga 45 min.