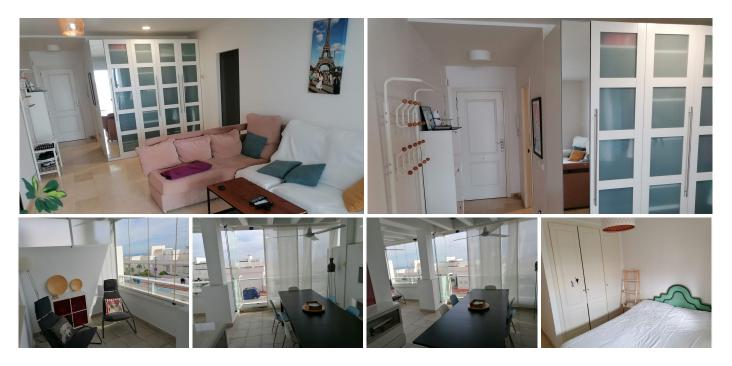

## R4888375 Penalmadena Pueblo REF# R4888375 270.000 €

| BEDS | BATHS | BUILT | TERRACE |
|------|-------|-------|---------|
| 2    | 2     | 80 m² | 18 m²   |

We have pleasure to offer for sale this lovely bright 2 bedroom, 2 bathroom apartment with a large 24m<sup>2</sup> terrace in the popular urbanization "Terrazas del Mar" next to the charming white village of Benalmádena Pueblo and close to all amenities: supermarkets, shops, bars, restaurants, bus stop, etc. The property is very well maintained and invites you to make the most of the climate of the Costa del Sol all year round. It has a constructed area of 98m<sup>2</sup> and has hot/cold air conditioning in the living room and the 2 bedrooms. The terrace, with southeast orientation and lateral sea views and thanks to the folding glass curtain means you can use it as another room as the terrace can be closed, opened partially or even completely which means that you can enjoy it throughout the year. The independent kitchen is very spacious and fully equipped and has an adjoined utility area. The urbanization has beautiful gardens, a large community pool, paddle tennis court and playground. There is 1 parking space and a 15m<sup>2</sup> storage room included.