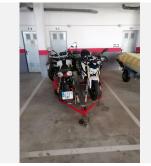

## R4888375 Penalmadena Pueblo REF# R4888375 270.000 €

| BEDS | BATHS | BUILT | TERRACE |
|------|-------|-------|---------|
| 2    | 2     | 80 m² | 18 m²   |

We have pleasure to offer for sale this lovely bright 2 bedroom, 2 bathroom apartment with a large 24m<sup>2</sup> terrace in the popular urbanization "Terrazas del Mar" next to the charming white village of Benalmádena Pueblo and close to all amenities: supermarkets, shops, bars, restaurants, bus stop, etc. The property is very well maintained and invites you to make the most of the climate of the Costa del Sol all year round. It has a constructed area of 98m<sup>2</sup> and has hot/cold air conditioning in the living room and the 2 bedrooms. The terrace, with southeast orientation and lateral sea views and thanks to the folding glass curtain means you can use it as another room as the terrace can be closed, opened partially or even completely which means that you can enjoy it throughout the year. The independent kitchen is very spacious and fully equipped and has an adjoined utility area. The urbanization has beautiful gardens, a large community pool, paddle tennis court and playground. There is 1 parking space and a 15m<sup>2</sup> storage room included.