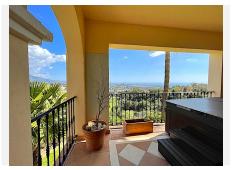

R4887955

Benahavís

REF# R4887955 985.000 €

| BEDS | BATHS | BUILT  | TERRACE |
|------|-------|--------|---------|
| 3    | 3     | 160 m² | 72 m²   |

Discover your dream home in the exclusive development in Benahavis! This stunning 232m² apartment offers you an unrivalled lifestyle with its 3 bedrooms, each with a private bathroom and terrace, guaranteeing privacy and comfort. The master bedroom features an elegant dressing room. The fully equipped kitchen opens onto its own terrace, ideal for al fresco breakfasts. The living-dining room, with its terrace and panoramic sea views, is perfect for relaxing and enjoying unforgettable moments. The luxury continues with a main terrace that includes a jacuzzi, ideal for enjoying starry nights. With underfloor heating and air conditioning, comfort is assured all year round. In addition, the apartment has an underground parking space for two cars and a storage room. The development offers a lake-style swimming pool surrounded by garden areas and 24-hour security, creating a safe and serene environment. Don't miss the opportunity to live in this south-facing oasis of luxury with all the amenities you've always wanted. Come and see it!