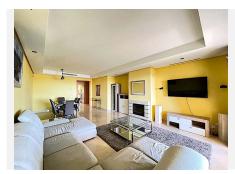

R4887955

Benahavís

REF# R4887955 985.000 €

| BEDS | BATHS | BUILT  | TERRACE |
|------|-------|--------|---------|
| 3    | 3     | 160 m² | 72 m²   |

Discover your dream home in the exclusive development in Benahavis! This stunning 232m² apartment offers you an unrivalled lifestyle with its 3 bedrooms, each with a private bathroom and terrace, guaranteeing privacy and comfort. The master bedroom features an elegant dressing room. The fully equipped kitchen opens onto its own terrace, ideal for al fresco breakfasts. The living-dining room, with its terrace and panoramic sea views, is perfect for relaxing and enjoying unforgettable moments. The luxury continues with a main terrace that includes a jacuzzi, ideal for enjoying starry nights. With underfloor heating and air conditioning, comfort is assured all year round. In addition, the apartment has an underground parking space for two cars and a storage room. The development offers a lake-style swimming pool surrounded by garden areas and 24-hour security, creating a safe and serene environment. Don't miss the opportunity to live in this south-facing oasis of luxury with all the amenities you've always wanted. Come and see it!