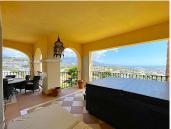

R4887955

Benahavís

REF# R4887955 985.000 €

| BEDS | BATHS | BUILT  | TERRACE |
|------|-------|--------|---------|
| 3    | 3     | 160 m² | 72 m²   |

Discover your dream home in the exclusive development in Benahavis! This stunning 232m² apartment offers you an unrivalled lifestyle with its 3 bedrooms, each with a private bathroom and terrace, guaranteeing privacy and comfort. The master bedroom features an elegant dressing room. The fully equipped kitchen opens onto its own terrace, ideal for al fresco breakfasts. The living-dining room, with its terrace and panoramic sea views, is perfect for relaxing and enjoying unforgettable moments. The luxury continues with a main terrace that includes a jacuzzi, ideal for enjoying starry nights. With underfloor heating and air conditioning, comfort is assured all year round. In addition, the apartment has an underground parking space for two cars and a storage room. The development offers a lake-style swimming pool surrounded by garden areas and 24-hour security, creating a safe and serene environment. Don't miss the opportunity to live in this south-facing oasis of luxury with all the amenities you've always wanted. Come and see it!