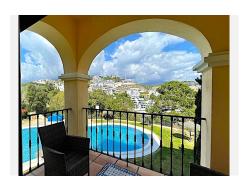

R4887955

Benahavís

REF# R4887955 985.000 €

| BEDS | BATHS | BUILT  | TERRACE |
|------|-------|--------|---------|
| 3    | 3     | 160 m² | 72 m²   |

Discover your dream home in the exclusive development in Benahavis! This stunning 232m² apartment offers you an unrivalled lifestyle with its 3 bedrooms, each with a private bathroom and terrace, guaranteeing privacy and comfort. The master bedroom features an elegant dressing room. The fully equipped kitchen opens onto its own terrace, ideal for al fresco breakfasts. The living-dining room, with its terrace and panoramic sea views, is perfect for relaxing and enjoying unforgettable moments. The luxury continues with a main terrace that includes a jacuzzi, ideal for enjoying starry nights. With underfloor heating and air conditioning, comfort is assured all year round. In addition, the apartment has an underground parking space for two cars and a storage room. The development offers a lake-style swimming pool surrounded by garden areas and 24-hour security, creating a safe and serene environment. Don't miss the opportunity to live in this south-facing oasis of luxury with all the amenities you've always wanted. Come and see it!