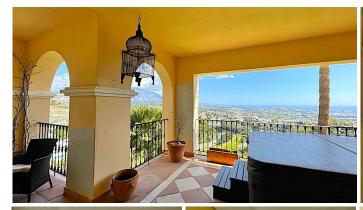

R4887955

Benahavís

REF# R4887955 985.000 €

| BEDS | BATHS | BUILT  | TERRACE |
|------|-------|--------|---------|
| 3    | 3     | 160 m² | 72 m²   |

Discover your dream home in the exclusive development in Benahavis! This stunning 232m² apartment offers you an unrivalled lifestyle with its 3 bedrooms, each with a private bathroom and terrace, guaranteeing privacy and comfort. The master bedroom features an elegant dressing room. The fully equipped kitchen opens onto its own terrace, ideal for al fresco breakfasts. The living-dining room, with its terrace and panoramic sea views, is perfect for relaxing and enjoying unforgettable moments. The luxury continues with a main terrace that includes a jacuzzi, ideal for enjoying starry nights. With underfloor heating and air conditioning, comfort is assured all year round. In addition, the apartment has an underground parking space for two cars and a storage room. The development offers a lake-style swimming pool surrounded by garden areas and 24-hour security, creating a safe and serene environment. Don't miss the opportunity to live in this south-facing oasis of luxury with all the amenities you've always wanted. Come and see it!