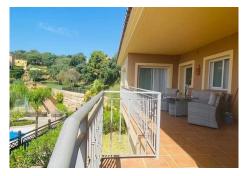

R4887811

La Mairena

REF# R4887811 334.900 €

| BEDS | BATHS | BUILT  | PLOT  | TERRACE |
|------|-------|--------|-------|---------|
| 2    | 2     | 132 m² | 25 m² | 23 m²   |

This is a very attractive larger than average apartment with lots of light and great sea and mountain views the apartment has a good sized terrace and steps leading down to a private garden. This elevated ground floor apartment is located in an exclusive gated complex in La Mairena. What we really like about this apartment is 1. That it is in great condition really ready to move into. 2. The rooms and terrace are much larger than normal. 3. The views really need to be seen from the property one has great views of the sea, the mountains and also the attractive gardens and pool areas within the complex. As an added bonus some neighbours with the same apartment type have added a private pool. There is also a storage room on the terrace and a private trastero too behind the apartment.