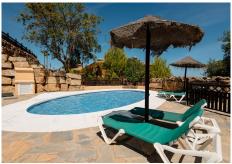

R4887811

La Mairena

REF# R4887811 334.900 €

| BEDS | BATHS | BUILT  | PLOT  | TERRACE |
|------|-------|--------|-------|---------|
| 2    | 2     | 132 m² | 25 m² | 23 m²   |

This is a very attractive larger than average apartment with lots of light and great sea and mountain views the apartment has a good sized terrace and steps leading down to a private garden. This elevated ground floor apartment is located in an exclusive gated complex in La Mairena. What we really like about this apartment is 1. That it is in great condition really ready to move into. 2. The rooms and terrace are much larger than normal. 3. The views really need to be seen from the property one has great views of the sea, the mountains and also the attractive gardens and pool areas within the complex. As an added bonus some neighbours with the same apartment type have added a private pool. There is also a storage room on the terrace and a private trastero too behind the apartment.