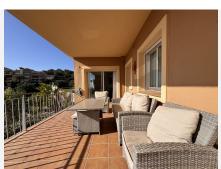

R4887811

La Mairena

REF# R4887811 334.900 €

| BEDS | BATHS | BUILT  | PLOT  | TERRACE |
|------|-------|--------|-------|---------|
| 2    | 2     | 132 m² | 25 m² | 23 m²   |

This is a very attractive larger than average apartment with lots of light and great sea and mountain views the apartment has a good sized terrace and steps leading down to a private garden. This elevated ground floor apartment is located in an exclusive gated complex in La Mairena. What we really like about this apartment is 1. That it is in great condition really ready to move into. 2. The rooms and terrace are much larger than normal. 3. The views really need to be seen from the property one has great views of the sea, the mountains and also the attractive gardens and pool areas within the complex. As an added bonus some neighbours with the same apartment type have added a private pool. There is also a storage room on the terrace and a private trastero too behind the apartment.