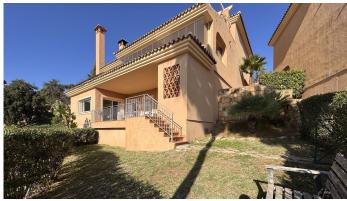

R4887811

La Mairena

REF# R4887811 334.900 €

| BEDS | BATHS | BUILT  | PLOT  | TERRACE |
|------|-------|--------|-------|---------|
| 2    | 2     | 132 m² | 25 m² | 23 m²   |

This is a very attractive larger than average apartment with lots of light and great sea and mountain views the apartment has a good sized terrace and steps leading down to a private garden. This elevated ground floor apartment is located in an exclusive gated complex in La Mairena. What we really like about this apartment is 1. That it is in great condition really ready to move into. 2. The rooms and terrace are much larger than normal. 3. The views really need to be seen from the property one has great views of the sea, the mountains and also the attractive gardens and pool areas within the complex. As an added bonus some neighbours with the same apartment type have added a private pool. There is also a storage room on the terrace and a private trastero too behind the apartment.