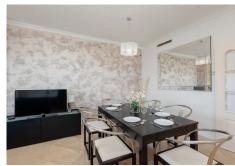

R4887811

La Mairena

REF# R4887811 334.900 €

| BEDS | BATHS | BUILT  | PLOT  | TERRACE |
|------|-------|--------|-------|---------|
| 2    | 2     | 132 m² | 25 m² | 23 m²   |

This is a very attractive larger than average apartment with lots of light and great sea and mountain views the apartment has a good sized terrace and steps leading down to a private garden. This elevated ground floor apartment is located in an exclusive gated complex in La Mairena. What we really like about this apartment is 1. That it is in great condition really ready to move into. 2. The rooms and terrace are much larger than normal. 3. The views really need to be seen from the property one has great views of the sea, the mountains and also the attractive gardens and pool areas within the complex. As an added bonus some neighbours with the same apartment type have added a private pool. There is also a storage room on the terrace and a private trastero too behind the apartment.