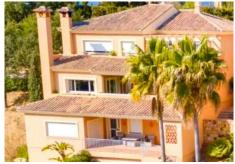

R4887811

La Mairena

REF# R4887811 334.900 €

| BEDS | BATHS | BUILT  | PLOT  | TERRACE |
|------|-------|--------|-------|---------|
| 2    | 2     | 132 m² | 25 m² | 23 m²   |

This is a very attractive larger than average apartment with lots of light and great sea and mountain views the apartment has a good sized terrace and steps leading down to a private garden. This elevated ground floor apartment is located in an exclusive gated complex in La Mairena. What we really like about this apartment is 1. That it is in great condition really ready to move into. 2. The rooms and terrace are much larger than normal. 3. The views really need to be seen from the property one has great views of the sea, the mountains and also the attractive gardens and pool areas within the complex. As an added bonus some neighbours with the same apartment type have added a private pool. There is also a storage room on the terrace and a private trastero too behind the apartment.