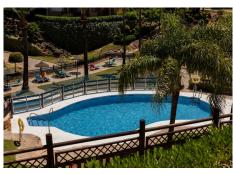

R4887811

La Mairena

REF# R4887811 334.900 €

| BEDS | BATHS | BUILT  | PLOT  | TERRACE |
|------|-------|--------|-------|---------|
| 2    | 2     | 132 m² | 25 m² | 23 m²   |

This is a very attractive larger than average apartment with lots of light and great sea and mountain views the apartment has a good sized terrace and steps leading down to a private garden. This elevated ground floor apartment is located in an exclusive gated complex in La Mairena. What we really like about this apartment is 1. That it is in great condition really ready to move into. 2. The rooms and terrace are much larger than normal. 3. The views really need to be seen from the property one has great views of the sea, the mountains and also the attractive gardens and pool areas within the complex. As an added bonus some neighbours with the same apartment type have added a private pool. There is also a storage room on the terrace and a private trastero too behind the apartment.