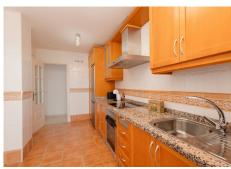

R4887811

La Mairena

REF# R4887811 334.900 €

| BEDS | BATHS | BUILT  | PLOT  | TERRACE |
|------|-------|--------|-------|---------|
| 2    | 2     | 132 m² | 25 m² | 23 m²   |

This is a very attractive larger than average apartment with lots of light and great sea and mountain views the apartment has a good sized terrace and steps leading down to a private garden. This elevated ground floor apartment is located in an exclusive gated complex in La Mairena. What we really like about this apartment is 1. That it is in great condition really ready to move into. 2. The rooms and terrace are much larger than normal. 3. The views really need to be seen from the property one has great views of the sea, the mountains and also the attractive gardens and pool areas within the complex. As an added bonus some neighbours with the same apartment type have added a private pool. There is also a storage room on the terrace and a private trastero too behind the apartment.