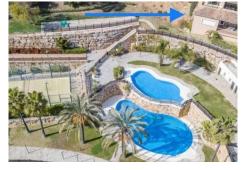

R4887811

La Mairena

REF# R4887811 334.900 €

| BEDS | BATHS | BUILT  | PLOT  | TERRACE |
|------|-------|--------|-------|---------|
| 2    | 2     | 132 m² | 25 m² | 23 m²   |

This is a very attractive larger than average apartment with lots of light and great sea and mountain views the apartment has a good sized terrace and steps leading down to a private garden. This elevated ground floor apartment is located in an exclusive gated complex in La Mairena. What we really like about this apartment is 1. That it is in great condition really ready to move into. 2. The rooms and terrace are much larger than normal. 3. The views really need to be seen from the property one has great views of the sea, the mountains and also the attractive gardens and pool areas within the complex. As an added bonus some neighbours with the same apartment type have added a private pool. There is also a storage room on the terrace and a private trastero too behind the apartment.