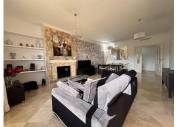

R4887811

La Mairena

REF# R4887811 334.900 €

| BEDS | BATHS | BUILT  | PLOT  | TERRACE |
|------|-------|--------|-------|---------|
| 2    | 2     | 132 m² | 25 m² | 23 m²   |

This is a very attractive larger than average apartment with lots of light and great sea and mountain views the apartment has a good sized terrace and steps leading down to a private garden. This elevated ground floor apartment is located in an exclusive gated complex in La Mairena. What we really like about this apartment is 1. That it is in great condition really ready to move into. 2. The rooms and terrace are much larger than normal. 3. The views really need to be seen from the property one has great views of the sea, the mountains and also the attractive gardens and pool areas within the complex. As an added bonus some neighbours with the same apartment type have added a private pool. There is also a storage room on the terrace and a private trastero too behind the apartment.