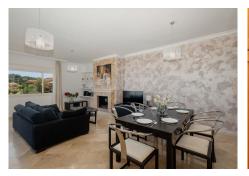

R4887811

La Mairena

REF# R4887811 334.900 €

| BEDS | BATHS | BUILT  | PLOT  | TERRACE |
|------|-------|--------|-------|---------|
| 2    | 2     | 132 m² | 25 m² | 23 m²   |

This is a very attractive larger than average apartment with lots of light and great sea and mountain views the apartment has a good sized terrace and steps leading down to a private garden. This elevated ground floor apartment is located in an exclusive gated complex in La Mairena. What we really like about this apartment is 1. That it is in great condition really ready to move into. 2. The rooms and terrace are much larger than normal. 3. The views really need to be seen from the property one has great views of the sea, the mountains and also the attractive gardens and pool areas within the complex. As an added bonus some neighbours with the same apartment type have added a private pool. There is also a storage room on the terrace and a private trastero too behind the apartment.