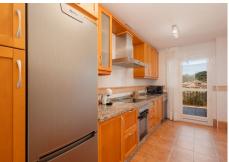

R4887811

La Mairena

REF# R4887811 334.900 €

| BEDS | BATHS | BUILT  | PLOT  | TERRACE |
|------|-------|--------|-------|---------|
| 2    | 2     | 132 m² | 25 m² | 23 m²   |

This is a very attractive larger than average apartment with lots of light and great sea and mountain views the apartment has a good sized terrace and steps leading down to a private garden. This elevated ground floor apartment is located in an exclusive gated complex in La Mairena. What we really like about this apartment is 1. That it is in great condition really ready to move into. 2. The rooms and terrace are much larger than normal. 3. The views really need to be seen from the property one has great views of the sea, the mountains and also the attractive gardens and pool areas within the complex. As an added bonus some neighbours with the same apartment type have added a private pool. There is also a storage room on the terrace and a private trastero too behind the apartment.