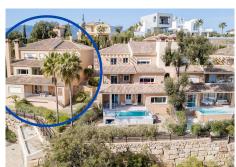

R4887811

La Mairena

REF# R4887811 334.900 €

| BEDS | BATHS | BUILT  | PLOT  | TERRACE |
|------|-------|--------|-------|---------|
| 2    | 2     | 132 m² | 25 m² | 23 m²   |

This is a very attractive larger than average apartment with lots of light and great sea and mountain views the apartment has a good sized terrace and steps leading down to a private garden. This elevated ground floor apartment is located in an exclusive gated complex in La Mairena. What we really like about this apartment is 1. That it is in great condition really ready to move into. 2. The rooms and terrace are much larger than normal. 3. The views really need to be seen from the property one has great views of the sea, the mountains and also the attractive gardens and pool areas within the complex. As an added bonus some neighbours with the same apartment type have added a private pool. There is also a storage room on the terrace and a private trastero too behind the apartment.