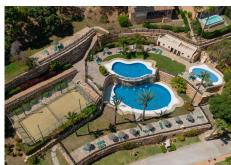

R4887811

La Mairena

REF# R4887811 334.900 €

| BEDS | BATHS | BUILT  | PLOT  | TERRACE |
|------|-------|--------|-------|---------|
| 2    | 2     | 132 m² | 25 m² | 23 m²   |

This is a very attractive larger than average apartment with lots of light and great sea and mountain views the apartment has a good sized terrace and steps leading down to a private garden. This elevated ground floor apartment is located in an exclusive gated complex in La Mairena. What we really like about this apartment is 1. That it is in great condition really ready to move into. 2. The rooms and terrace are much larger than normal. 3. The views really need to be seen from the property one has great views of the sea, the mountains and also the attractive gardens and pool areas within the complex. As an added bonus some neighbours with the same apartment type have added a private pool. There is also a storage room on the terrace and a private trastero too behind the apartment.