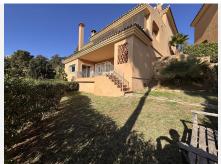

R4887811

La Mairena

REF# R4887811 334.900 €

| BEDS | BATHS | BUILT  | PLOT  | TERRACE |
|------|-------|--------|-------|---------|
| 2    | 2     | 132 m² | 25 m² | 23 m²   |

This is a very attractive larger than average apartment with lots of light and great sea and mountain views the apartment has a good sized terrace and steps leading down to a private garden. This elevated ground floor apartment is located in an exclusive gated complex in La Mairena. What we really like about this apartment is 1. That it is in great condition really ready to move into. 2. The rooms and terrace are much larger than normal. 3. The views really need to be seen from the property one has great views of the sea, the mountains and also the attractive gardens and pool areas within the complex. As an added bonus some neighbours with the same apartment type have added a private pool. There is also a storage room on the terrace and a private trastero too behind the apartment.