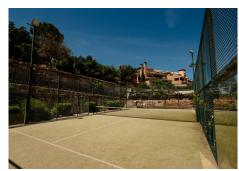

R4887811

La Mairena

REF# R4887811 334.900 €

| BEDS | BATHS | BUILT  | PLOT  | TERRACE |
|------|-------|--------|-------|---------|
| 2    | 2     | 132 m² | 25 m² | 23 m²   |

This is a very attractive larger than average apartment with lots of light and great sea and mountain views the apartment has a good sized terrace and steps leading down to a private garden. This elevated ground floor apartment is located in an exclusive gated complex in La Mairena. What we really like about this apartment is 1. That it is in great condition really ready to move into. 2. The rooms and terrace are much larger than normal. 3. The views really need to be seen from the property one has great views of the sea, the mountains and also the attractive gardens and pool areas within the complex. As an added bonus some neighbours with the same apartment type have added a private pool. There is also a storage room on the terrace and a private trastero too behind the apartment.