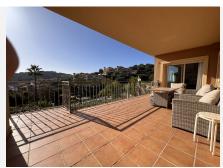

R4887811

La Mairena

REF# R4887811 334.900 €

| BEDS | BATHS | BUILT  | PLOT  | TERRACE |
|------|-------|--------|-------|---------|
| 2    | 2     | 132 m² | 25 m² | 23 m²   |

This is a very attractive larger than average apartment with lots of light and great sea and mountain views the apartment has a good sized terrace and steps leading down to a private garden. This elevated ground floor apartment is located in an exclusive gated complex in La Mairena. What we really like about this apartment is 1. That it is in great condition really ready to move into. 2. The rooms and terrace are much larger than normal. 3. The views really need to be seen from the property one has great views of the sea, the mountains and also the attractive gardens and pool areas within the complex. As an added bonus some neighbours with the same apartment type have added a private pool. There is also a storage room on the terrace and a private trastero too behind the apartment.