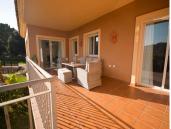

R4887811

La Mairena

REF# R4887811 334.900 €

| BEDS | BATHS | BUILT  | PLOT  | TERRACE |
|------|-------|--------|-------|---------|
| 2    | 2     | 132 m² | 25 m² | 23 m²   |

This is a very attractive larger than average apartment with lots of light and great sea and mountain views the apartment has a good sized terrace and steps leading down to a private garden. This elevated ground floor apartment is located in an exclusive gated complex in La Mairena. What we really like about this apartment is 1. That it is in great condition really ready to move into. 2. The rooms and terrace are much larger than normal. 3. The views really need to be seen from the property one has great views of the sea, the mountains and also the attractive gardens and pool areas within the complex. As an added bonus some neighbours with the same apartment type have added a private pool. There is also a storage room on the terrace and a private trastero too behind the apartment.