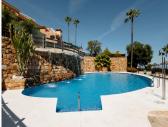

R4887811

La Mairena

REF# R4887811 334.900 €

| BEDS | BATHS | BUILT  | PLOT  | TERRACE |
|------|-------|--------|-------|---------|
| 2    | 2     | 132 m² | 25 m² | 23 m²   |

This is a very attractive larger than average apartment with lots of light and great sea and mountain views the apartment has a good sized terrace and steps leading down to a private garden. This elevated ground floor apartment is located in an exclusive gated complex in La Mairena. What we really like about this apartment is 1. That it is in great condition really ready to move into. 2. The rooms and terrace are much larger than normal. 3. The views really need to be seen from the property one has great views of the sea, the mountains and also the attractive gardens and pool areas within the complex. As an added bonus some neighbours with the same apartment type have added a private pool. There is also a storage room on the terrace and a private trastero too behind the apartment.