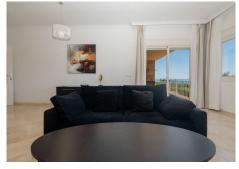

R4887811

La Mairena

REF# R4887811 334.900 €

| BEDS | BATHS | BUILT  | PLOT  | TERRACE |
|------|-------|--------|-------|---------|
| 2    | 2     | 132 m² | 25 m² | 23 m²   |

This is a very attractive larger than average apartment with lots of light and great sea and mountain views the apartment has a good sized terrace and steps leading down to a private garden. This elevated ground floor apartment is located in an exclusive gated complex in La Mairena. What we really like about this apartment is 1. That it is in great condition really ready to move into. 2. The rooms and terrace are much larger than normal. 3. The views really need to be seen from the property one has great views of the sea, the mountains and also the attractive gardens and pool areas within the complex. As an added bonus some neighbours with the same apartment type have added a private pool. There is also a storage room on the terrace and a private trastero too behind the apartment.