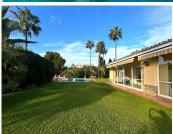

This property offers a unique opportunity for investors or those looking to develop an exclusive residential project in the prestigious area of Elviria. With a plot of 5,250 m², the land is mostly flat, with easy access and a slight southwest slope that provides open sea views. It is divided into two flat platforms: one to the south, where the pond is located, and another to the west, where the auxiliary service house is situated. The plot has the potential to be divided into three independent plots, allowing for the construction of three standalone villas and a set of townhouses. With a minimum plot size of 1,000 m² in the area, this property offers an excellent opportunity to maximize return on investment. The property currently includes a single-storey house with 6 bedrooms, 5 bathrooms, and spacious porches, as well as a garden with a heated pool, its own well, a pond with lighting, and an irrigation system. It also features auxiliary buildings such as a garage (170 m²), a service house (40 m²), and a workshop (20 m²). Located in an exclusive area near white sandy beaches, golf courses, and the Elviria Shopping Center, the plot offers the possibility of being divided into three plots for building independent villas, maximizing the investment potential. With high-end services, international schools, restaurants, 24/7 security, and easy access to Marbella and 25 minutes to Málaga Airport, this property combines a privileged location with great investment potential. Elviria is the perfect place to live or invest. Plot: 5,250m2; Buildability: 20% Chalet: 460m2 built, garage: 170m2, service house: