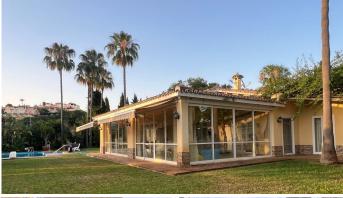

This property offers a unique opportunity for investors or those looking to develop an exclusive residential project in the prestigious area of Elviria. With a plot of 5,250 m², the land is mostly flat, with easy access and a slight southwest slope that provides open sea views. It is divided into two flat platforms: one to the south, where the pond is located, and another to the west, where the auxiliary service house is situated. The plot has the potential to be divided into three independent plots, allowing for the construction of three standalone villas and a set of townhouses. With a minimum plot size of 1,000 m² in the area, this property offers an excellent opportunity to maximize return on investment. The property currently includes a single-storey house with 6 bedrooms, 5 bathrooms, and spacious porches, as well as a garden with a heated pool, its own well, a pond with lighting, and an irrigation system. It also features auxiliary buildings such as a garage (170 m²), a service house (40 m²), and a workshop (20 m²). Located in an exclusive area near white sandy beaches, golf courses, and the Elviria Shopping Center, the plot offers the possibility of being divided into three plots for building independent villas, maximizing the investment potential. With high-end services, international schools, restaurants, 24/7 security, and easy access to Marbella and 25 minutes to Málaga Airport, this property combines a privileged location with great investment potential. Elviria is the perfect place to live or invest. Plot: 5,250m2; Buildability: 20% Chalet: 460m2 built, garage: 170m2, service house: