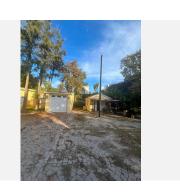

This property offers a unique opportunity for investors or those looking to develop an exclusive residential project in the prestigious area of Elviria. With a plot of 5,250 m², the land is mostly flat, with easy access and a slight southwest slope that provides open sea views. It is divided into two flat platforms: one to the south, where the pond is located, and another to the west, where the auxiliary service house is situated. The plot has the potential to be divided into three independent plots, allowing for the construction of three standalone villas and a set of townhouses. With a minimum plot size of 1,000 m² in the area, this property offers an excellent opportunity to maximize return on investment. The property currently includes a single-storey house with 6 bedrooms, 5 bathrooms, and spacious porches, as well as a garden with a heated pool, its own well, a pond with lighting, and an irrigation system. It also features auxiliary buildings such as a garage (170 m²), a service house (40 m²), and a workshop (20 m²). Located in an exclusive area near white sandy beaches, golf courses, and the Elviria Shopping Center, the plot offers the possibility of being divided into three plots for building independent villas, maximizing the investment potential. With high-end services, international schools, restaurants, 24/7 security, and easy access to Marbella and 25 minutes to Málaga Airport, this property combines a privileged location with great investment potential. Elviria is the perfect place to live or invest. Plot: 5,250m2; Buildability: 20% Chalet: 460m2 built, garage: 170m2, service house: