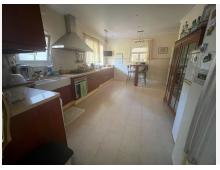

This property offers a unique opportunity for investors or those looking to develop an exclusive residential project in the prestigious area of Elviria. With a plot of 5,250 m², the land is mostly flat, with easy access and a slight southwest slope that provides open sea views. It is divided into two flat platforms: one to the south, where the pond is located, and another to the west, where the auxiliary service house is situated. The plot has the potential to be divided into three independent plots, allowing for the construction of three standalone villas and a set of townhouses. With a minimum plot size of 1,000 m² in the area, this property offers an excellent opportunity to maximize return on investment. The property currently includes a single-storey house with 6 bedrooms, 5 bathrooms, and spacious porches, as well as a garden with a heated pool, its own well, a pond with lighting, and an irrigation system. It also features auxiliary buildings such as a garage (170 m²), a service house (40 m²), and a workshop (20 m²). Located in an exclusive area near white sandy beaches, golf courses, and the Elviria Shopping Center, the plot offers the possibility of being divided into three plots for building independent villas, maximizing the investment potential. With high-end services, international schools, restaurants, 24/7 security, and easy access to Marbella and 25 minutes to Málaga Airport, this property combines a privileged location with great investment potential. Elviria is the perfect place to live or invest. Plot: 5,250m2; Buildability: 20% Chalet: 460m2 built, garage: 170m2, service house: