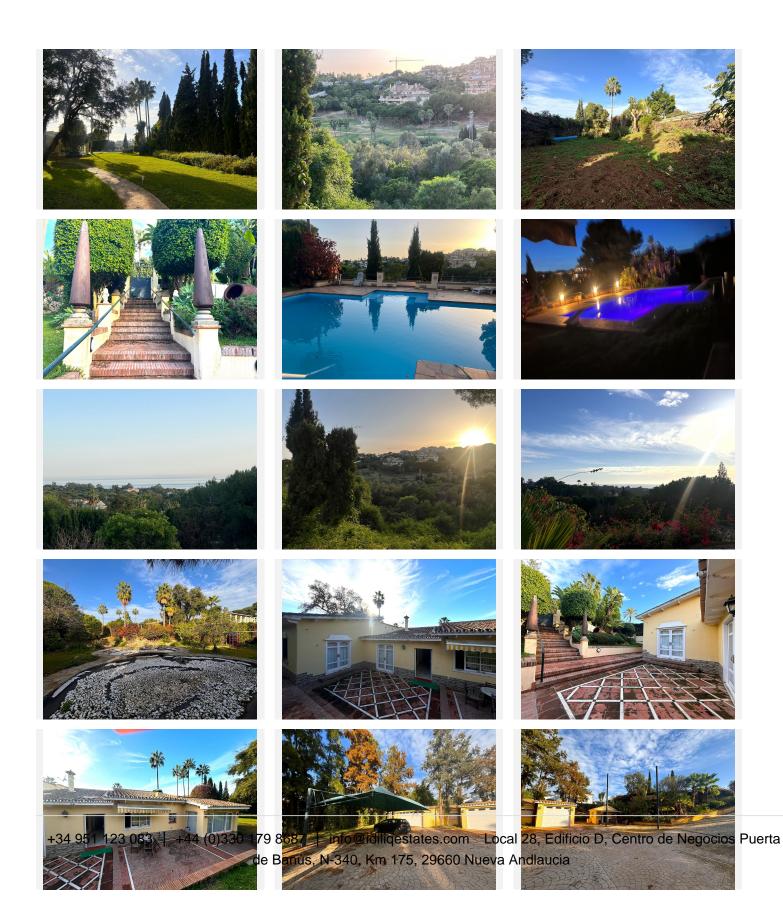

This property offers a unique opportunity for investors or those looking to develop an exclusive residential project in the prestigious area of Elviria. With a plot of 5,250 m², the land is mostly flat, with easy access and a slight southwest slope that provides open sea views. It is divided into two flat platforms: one to the south, where the pond is located, and another to the west, where the auxiliary service house is situated. The plot has the potential to be divided into three independent plots, allowing for the construction of three standalone villas and a set of townhouses. With a minimum plot size of 1,000 m² in the area, this property offers an excellent opportunity to maximize return on investment. The property currently includes a single-storey house with 6 bedrooms, 5 bathrooms, and spacious porches, as well as a garden with a heated pool, its own well, a pond with lighting, and an irrigation system. It also features auxiliary buildings such as a garage (170 m²), a service house (40 m²), and a workshop (20 m²). Located in an exclusive area near white sandy beaches, golf courses, and the Elviria Shopping Center, the plot offers the possibility of being divided into three plots for building independent villas, maximizing the investment potential. With high-end services, international schools, restaurants, 24/7 security, and easy access to Marbella and 25 minutes to Málaga Airport, this property combines a privileged location with great investment potential. Elviria is the perfect place to live or invest. Plot: 5,250m2; Buildability: 20% Chalet: 460m2 built, garage: 170m2, service house:

+34 951 123 083 | +44 (0)330 179 8687 | info@idiliqestates.com Local 28, Edificio D, Centro de Negocios Puerta de Banús, N-340, Km 175, 29660 Nueva Andlaucia

40m2, workshop: 20m2. In total 690m2. Great opportunity to develop a large plot in Elvira with sea and golf views.