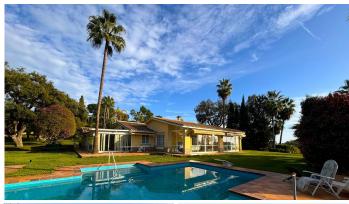

R4887253

REF# R4887253 3.000.000 €

| BEDS | BATHS | BUILT  | PLOT                | TERRACE |
|------|-------|--------|---------------------|---------|
| 6    | 5     | 400 m² | 5200 m <sup>2</sup> | 50 m²   |

This property offers a unique opportunity for investors or those looking to develop an exclusive residential project in the prestigious area of Elviria. With a plot of 5,250 m², the land is mostly flat, with easy access and a slight southwest slope that provides open sea views. It is divided into two flat platforms: one to the south, where the pond is located, and another to the west, where the auxiliary service house is situated. The plot has the potential to be divided into three independent plots, allowing for the construction of three standalone villas and a set of townhouses. With a minimum plot size of 1,000 m² in the area, this property offers an excellent opportunity to maximize return on investment. The property currently includes a single-storey house with 6 bedrooms, 5 bathrooms, and spacious porches, as well as a garden with a heated pool, its own well, a pond with lighting, and an irrigation system. It also features auxiliary buildings such as a garage (170 m²), a service house (40 m²), and a workshop (20 m²). Located in an exclusive area near white sandy beaches, golf courses, and the Elviria Shopping Center, the plot offers the possibility of being divided into three plots for building independent villas, maximizing the investment potential. With high-end services, international schools, restaurants, 24/7 security, and easy access to Marbella and 25 minutes to Málaga Airport, this property combines a privileged location with great investment potential. Elviria is the perfect place to live or invest. Plot: 5,250m2; Buildability: 20% Chalet: 460m2 built, garage: 170m2, service house: