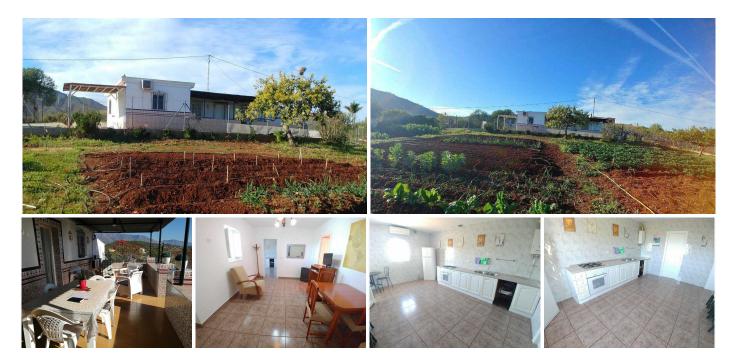

## REF# R4887247 404.000 €

| BEDS | BATHS | BUILT | PLOT     | TERRACE |
|------|-------|-------|----------|---------|
| 2    | 1     | 83 m² | 11800 m² | 30 m²   |

Charming country estate in Entrerríos, Mijas Costa Country estate of 11,000 m<sup>2</sup> with a 83 m<sup>2</sup> house. The property is distributed in a spacious living room with direct access to the outside area, a fully equipped kitchen, two bedrooms and a bathroom. Outside, the estate has a working vegetable garden, a variety of fruit trees and a large parking area. In addition, it offers the possibility of building a swimming pool to enjoy the natural surroundings even more. The views of the countryside and the mountains complete the appeal of this unique place. The property has a cistern, mains water and electricity supply. It is located in Entrerríos, a quiet rural area of Mijas Costa, surrounded by nature and very close to the beaches and services of the Costa del Sol. This enclave combines the serenity of the countryside with proximity to key points such as Malaga Airport, located just 35 minutes away (approximately 30 km). A perfect opportunity for those seeking tranquility, contact with nature and all the necessary amenities.