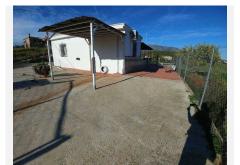

## REF# R4887247 404.000 €

| BEDS | BATHS | BUILT | PLOT     | TERRACE |
|------|-------|-------|----------|---------|
| 2    | 1     | 83 m² | 11800 m² | 30 m²   |

Charming country estate in Entrerríos, Mijas Costa Country estate of 11,000 m<sup>2</sup> with a 83 m<sup>2</sup> house. The property is distributed in a spacious living room with direct access to the outside area, a fully equipped kitchen, two bedrooms and a bathroom. Outside, the estate has a working vegetable garden, a variety of fruit trees and a large parking area. In addition, it offers the possibility of building a swimming pool to enjoy the natural surroundings even more. The views of the countryside and the mountains complete the appeal of this unique place. The property has a cistern, mains water and electricity supply. It is located in Entrerríos, a quiet rural area of Mijas Costa, surrounded by nature and very close to the beaches and services of the Costa del Sol. This enclave combines the serenity of the countryside with proximity to key points such as Malaga Airport, located just 35 minutes away (approximately 30 km). A perfect opportunity for those seeking tranquility, contact with nature and all the necessary amenities.