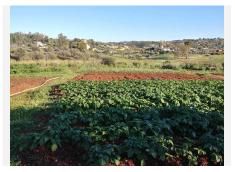

## REF# R4887247 404.000 €

| BEDS | BATHS | BUILT | PLOT     | TERRACE |
|------|-------|-------|----------|---------|
| 2    | 1     | 83 m² | 11800 m² | 30 m²   |

Charming country estate in Entrerríos, Mijas Costa Country estate of 11,000 m<sup>2</sup> with a 83 m<sup>2</sup> house. The property is distributed in a spacious living room with direct access to the outside area, a fully equipped kitchen, two bedrooms and a bathroom. Outside, the estate has a working vegetable garden, a variety of fruit trees and a large parking area. In addition, it offers the possibility of building a swimming pool to enjoy the natural surroundings even more. The views of the countryside and the mountains complete the appeal of this unique place. The property has a cistern, mains water and electricity supply. It is located in Entrerríos, a quiet rural area of Mijas Costa, surrounded by nature and very close to the beaches and services of the Costa del Sol. This enclave combines the serenity of the countryside with proximity to key points such as Malaga Airport, located just 35 minutes away (approximately 30 km). A perfect opportunity for those seeking tranquility, contact with nature and all the necessary amenities.