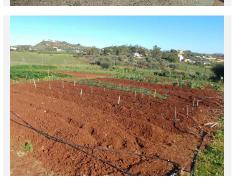

## REF# R4887247 404.000 €

| BEDS | BATHS | BUILT | PLOT     | TERRACE |
|------|-------|-------|----------|---------|
| 2    | 1     | 83 m² | 11800 m² | 30 m²   |

Charming country estate in Entrerríos, Mijas Costa Country estate of 11,000 m<sup>2</sup> with a 83 m<sup>2</sup> house. The property is distributed in a spacious living room with direct access to the outside area, a fully equipped kitchen, two bedrooms and a bathroom. Outside, the estate has a working vegetable garden, a variety of fruit trees and a large parking area. In addition, it offers the possibility of building a swimming pool to enjoy the natural surroundings even more. The views of the countryside and the mountains complete the appeal of this unique place. The property has a cistern, mains water and electricity supply. It is located in Entrerríos, a quiet rural area of Mijas Costa, surrounded by nature and very close to the beaches and services of the Costa del Sol. This enclave combines the serenity of the countryside with proximity to key points such as Malaga Airport, located just 35 minutes away (approximately 30 km). A perfect opportunity for those seeking tranquility, contact with nature and all the necessary amenities.