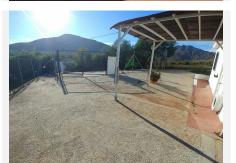

## REF# R4887247 404.000 €

| BEDS | BATHS | BUILT | PLOT     | TERRACE |
|------|-------|-------|----------|---------|
| 2    | 1     | 83 m² | 11800 m² | 30 m²   |

Charming country estate in Entrerríos, Mijas Costa Country estate of 11,000 m<sup>2</sup> with a 83 m<sup>2</sup> house. The property is distributed in a spacious living room with direct access to the outside area, a fully equipped kitchen, two bedrooms and a bathroom. Outside, the estate has a working vegetable garden, a variety of fruit trees and a large parking area. In addition, it offers the possibility of building a swimming pool to enjoy the natural surroundings even more. The views of the countryside and the mountains complete the appeal of this unique place. The property has a cistern, mains water and electricity supply. It is located in Entrerríos, a quiet rural area of Mijas Costa, surrounded by nature and very close to the beaches and services of the Costa del Sol. This enclave combines the serenity of the countryside with proximity to key points such as Malaga Airport, located just 35 minutes away (approximately 30 km). A perfect opportunity for those seeking tranquility, contact with nature and all the necessary amenities.