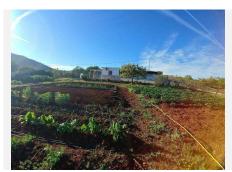

## REF# R4887247 404.000 €

| BEDS | BATHS | BUILT | PLOT     | TERRACE |
|------|-------|-------|----------|---------|
| 2    | 1     | 83 m² | 11800 m² | 30 m²   |

Charming country estate in Entrerríos, Mijas Costa Country estate of 11,000 m<sup>2</sup> with a 83 m<sup>2</sup> house. The property is distributed in a spacious living room with direct access to the outside area, a fully equipped kitchen, two bedrooms and a bathroom. Outside, the estate has a working vegetable garden, a variety of fruit trees and a large parking area. In addition, it offers the possibility of building a swimming pool to enjoy the natural surroundings even more. The views of the countryside and the mountains complete the appeal of this unique place. The property has a cistern, mains water and electricity supply. It is located in Entrerríos, a quiet rural area of Mijas Costa, surrounded by nature and very close to the beaches and services of the Costa del Sol. This enclave combines the serenity of the countryside with proximity to key points such as Malaga Airport, located just 35 minutes away (approximately 30 km). A perfect opportunity for those seeking tranquility, contact with nature and all the necessary amenities.