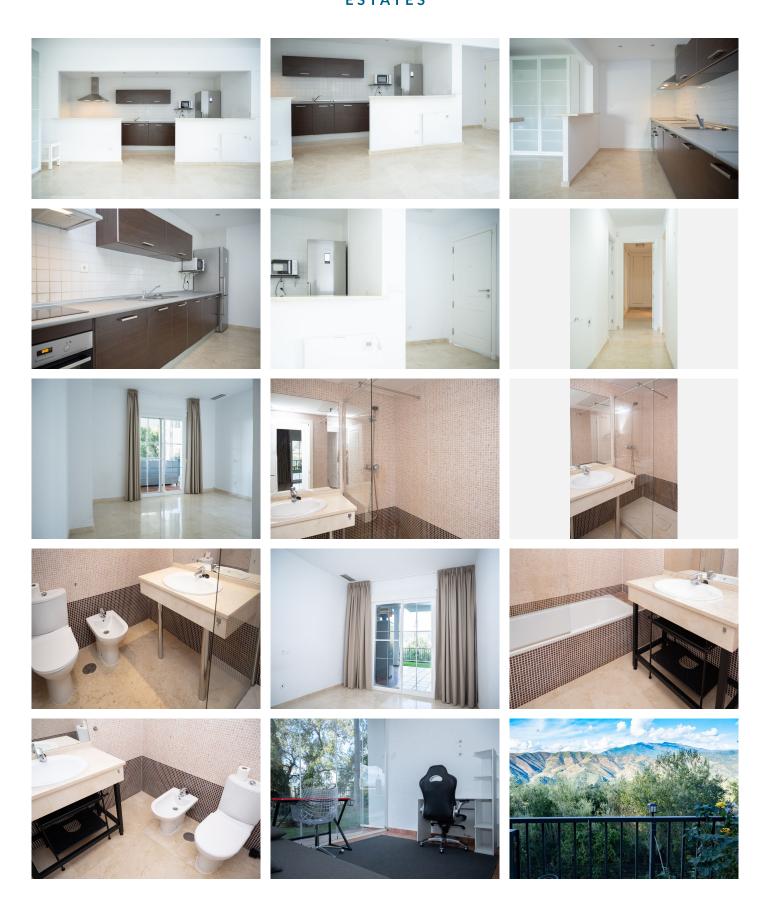

R4887232

REF# R4887232 370.000 €

| BEDS | BATHS | BUILT  |
|------|-------|--------|
| 2    | 2     | 208 m² |

Spacious elevevated ground floor apartment with stunning views in the heart of Istan Discover a serene escape, where panoramic mountain views and a tranquil village atmosphere greet you every day. This 2-bedroom, 2-bathroom apartment is ideally situated for those who crave both nature's beauty and the convenience of nearby shops and amenities. Property Highlights: Spacious Interiors: With 112 m² of living space, enjoy generous lounge and dining areas perfect for relaxation or entertaining. Two Comfortable Bedrooms, Two Full Bathrooms, one en-suite: Designed for practical living, each bedroom boasts ample storage, privacy, and a sliding door with access to the covered terrace and garden. Expansive Outdoor Living: Soak in the sunshine or host gatherings on the large terrace, and enjoy your very own 76 m² private garden—an idyllic setting for gardening or leisurely afternoons. Breathtaking Views: Take in the panoramic mountain scenery from nearly every corner of your home. Prime Location: Nestled in a peaceful urbanization with a true village ambiance, you'll experience the best of Andalusian living. Move-In Ready: Impeccably maintained, this home is ready for you to settle in or customize to your personal taste. Indoor Built Area: 112m² Gardens: 76m² Underground Parking Space Area: 11m² Storage Room Area: 9m²