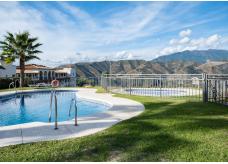

R4887232

REF# R4887232 370.000 €

| BEDS | BATHS | BUILT  |
|------|-------|--------|
| 2    | 2     | 208 m² |

Spacious elevevated ground floor apartment with stunning views in the heart of Istan Discover a serene escape, where panoramic mountain views and a tranquil village atmosphere greet you every day. This 2-bedroom, 2-bathroom apartment is ideally situated for those who crave both nature's beauty and the convenience of nearby shops and amenities. Property Highlights: Spacious Interiors: With 112 m² of living space, enjoy generous lounge and dining areas perfect for relaxation or entertaining. Two Comfortable Bedrooms, Two Full Bathrooms, one en-suite: Designed for practical living, each bedroom boasts ample storage, privacy, and a sliding door with access to the covered terrace and garden. Expansive Outdoor Living: Soak in the sunshine or host gatherings on the large terrace, and enjoy your very own 76 m² private garden—an idyllic setting for gardening or leisurely afternoons. Breathtaking Views: Take in the panoramic mountain scenery from nearly every corner of your home. Prime Location: Nestled in a peaceful urbanization with a true village ambiance, you'll experience the best of Andalusian living. Move-In Ready: Impeccably maintained, this home is ready for you to settle in or customize to your personal taste. Indoor Built Area: 112m² Gardens: 76m² Underground Parking Space Area: 11m² Storage Room Area: 9m²