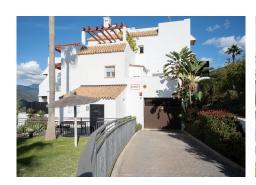

R4887232

REF# R4887232 370.000 €

| BEDS | BATHS | BUILT  |
|------|-------|--------|
| 2    | 2     | 208 m² |

Spacious elevevated ground floor apartment with stunning views in the heart of Istan Discover a serene escape, where panoramic mountain views and a tranquil village atmosphere greet you every day. This 2-bedroom, 2-bathroom apartment is ideally situated for those who crave both nature's beauty and the convenience of nearby shops and amenities. Property Highlights: Spacious Interiors: With 112 m² of living space, enjoy generous lounge and dining areas perfect for relaxation or entertaining. Two Comfortable Bedrooms, Two Full Bathrooms, one en-suite: Designed for practical living, each bedroom boasts ample storage, privacy, and a sliding door with access to the covered terrace and garden. Expansive Outdoor Living: Soak in the sunshine or host gatherings on the large terrace, and enjoy your very own 76 m² private garden—an idyllic setting for gardening or leisurely afternoons. Breathtaking Views: Take in the panoramic mountain scenery from nearly every corner of your home. Prime Location: Nestled in a peaceful urbanization with a true village ambiance, you'll experience the best of Andalusian living. Move-In Ready: Impeccably maintained, this home is ready for you to settle in or customize to your personal taste. Indoor Built Area: 112m² Gardens: 76m² Underground Parking Space Area: 11m² Storage Room Area: 9m²