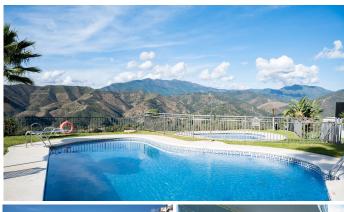

R4887232

REF# R4887232 370.000 €

| BEDS | BATHS | BUILT  |
|------|-------|--------|
| 2    | 2     | 208 m² |

Spacious elevevated ground floor apartment with stunning views in the heart of Istan Discover a serene escape, where panoramic mountain views and a tranquil village atmosphere greet you every day. This 2-bedroom, 2-bathroom apartment is ideally situated for those who crave both nature's beauty and the convenience of nearby shops and amenities. Property Highlights: Spacious Interiors: With 112 m² of living space, enjoy generous lounge and dining areas perfect for relaxation or entertaining. Two Comfortable Bedrooms, Two Full Bathrooms, one en-suite: Designed for practical living, each bedroom boasts ample storage, privacy, and a sliding door with access to the covered terrace and garden. Expansive Outdoor Living: Soak in the sunshine or host gatherings on the large terrace, and enjoy your very own 76 m² private garden—an idyllic setting for gardening or leisurely afternoons. Breathtaking Views: Take in the panoramic mountain scenery from nearly every corner of your home. Prime Location: Nestled in a peaceful urbanization with a true village ambiance, you'll experience the best of Andalusian living. Move-In Ready: Impeccably maintained, this home is ready for you to settle in or customize to your personal taste. Indoor Built Area: 112m² Gardens: 76m² Underground Parking Space Area: 11m² Storage Room Area: 9m²