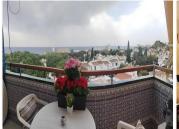

R4886863

Calahonda

REF# R4886863 319.000 €

| BEDS | BATHS | BUILT | TERRACE |
|------|-------|-------|---------|
| 2    | 1     | 90 m² | 10 m²   |

Apartment with spectacular panoramic sea views in Calahonda! The property has two spacious bedrooms full of natural light, a full bathroom, a good sized independent kitchen with laundry area and a terrace with stunning views of the Mediterranean Sea. It also has air conditioning system and a communal parking space. South facing, this property stands out for its abundant natural light throughout the day, offering a warm and charming atmosphere. Ideal for those looking for a cozy home in an exceptional location. The apartment, completely exterior, is part of a community that includes large landscaped areas carefully maintained and two swimming pools and another designed for children. Located in a privileged area, this property has within reach all essential services such as supermarkets, restaurants, pharmacies, a shopping center and bus and cab stops within walking distance. In addition, it offers excellent connections and is only a five minute walk to the beach.