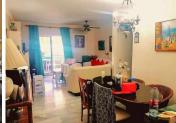

R4886863

Calahonda

REF# R4886863 319.000 €

| BEDS | BATHS | BUILT | TERRACE |
|------|-------|-------|---------|
| 2    | 1     | 90 m² | 10 m²   |

Apartment with spectacular panoramic sea views in Calahonda! The property has two spacious bedrooms full of natural light, a full bathroom, a good sized independent kitchen with laundry area and a terrace with stunning views of the Mediterranean Sea. It also has air conditioning system and a communal parking space. South facing, this property stands out for its abundant natural light throughout the day, offering a warm and charming atmosphere. Ideal for those looking for a cozy home in an exceptional location. The apartment, completely exterior, is part of a community that includes large landscaped areas carefully maintained and two swimming pools and another designed for children. Located in a privileged area, this property has within reach all essential services such as supermarkets, restaurants, pharmacies, a shopping center and bus and cab stops within walking distance. In addition, it offers excellent connections and is only a five minute walk to the beach.