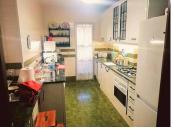

R4886863

Calahonda

REF# R4886863 319.000 €

| BEDS | BATHS | BUILT | TERRACE |
|------|-------|-------|---------|
| 2    | 1     | 90 m² | 10 m²   |

Apartment with spectacular panoramic sea views in Calahonda! The property has two spacious bedrooms full of natural light, a full bathroom, a good sized independent kitchen with laundry area and a terrace with stunning views of the Mediterranean Sea. It also has air conditioning system and a communal parking space. South facing, this property stands out for its abundant natural light throughout the day, offering a warm and charming atmosphere. Ideal for those looking for a cozy home in an exceptional location. The apartment, completely exterior, is part of a community that includes large landscaped areas carefully maintained and two swimming pools and another designed for children. Located in a privileged area, this property has within reach all essential services such as supermarkets, restaurants, pharmacies, a shopping center and bus and cab stops within walking distance. In addition, it offers excellent connections and is only a five minute walk to the beach.