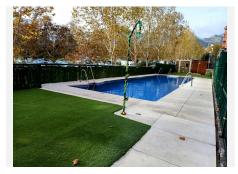

## R4886806

Marbella

REF# R4886806 283.000 €

| BEDS | BATHS | BUILT  | TERRACE |
|------|-------|--------|---------|
| 1    | 2     | 145 m² | 35 m²   |

Stunning Two-Level Top-Floor Apartment with Panoramic Views Nestled in a peaceful, gated community, this exquisite one-bedroom, two-level apartment offers a blend of comfort and scenic beauty. Boasting sea and mountain views, this property is perfect for those seeking a serene and upscale lifestyle. The main floor welcomes you with an open-plan lounge that seamlessly flows to a sun-drenched terrace, ideal for al fresco dining or entertaining guests. Well-equipped and designed for both practicality and style. A thoughtfully placed guest bathroom is situated on the main level. The upper level hosts the spacious master bedroom with an en-suite bathroom, offering direct access to two private solariums where you can unwind and take in the stunning views. Enjoy access to a communal swimming pool and a dedicated children's pool, perfect for relaxation or family time. Air-conditioning ensures year-round comfort, and a private storage room is included for added convenience. The building is equipped with a lift for easy access between floors. Secure parking is available for purchase at an additional €15,000, providing direct access to the apartment. This top-floor gem, set on a quiet street, offers an exclusive living experience with the comfort of a gated community and all modern amenities.