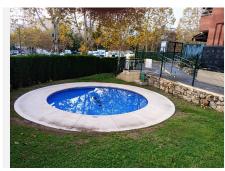

## R4886806

Marbella

REF# R4886806 283.000 €

| BEDS | BATHS | BUILT  | TERRACE |
|------|-------|--------|---------|
| 1    | 2     | 145 m² | 35 m²   |

Stunning Two-Level Top-Floor Apartment with Panoramic Views Nestled in a peaceful, gated community, this exquisite one-bedroom, two-level apartment offers a blend of comfort and scenic beauty. Boasting sea and mountain views, this property is perfect for those seeking a serene and upscale lifestyle. The main floor welcomes you with an open-plan lounge that seamlessly flows to a sun-drenched terrace, ideal for al fresco dining or entertaining guests. Well-equipped and designed for both practicality and style. A thoughtfully placed guest bathroom is situated on the main level. The upper level hosts the spacious master bedroom with an en-suite bathroom, offering direct access to two private solariums where you can unwind and take in the stunning views. Enjoy access to a communal swimming pool and a dedicated children's pool, perfect for relaxation or family time. Air-conditioning ensures year-round comfort, and a private storage room is included for added convenience. The building is equipped with a lift for easy access between floors. Secure parking is available for purchase at an additional €15,000, providing direct access to the apartment. This top-floor gem, set on a quiet street, offers an exclusive living experience with the comfort of a gated community and all modern amenities.