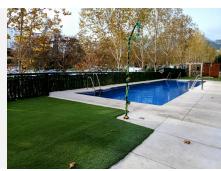

## R4886806

Marbella

REF# R4886806 283.000 €

| BEDS | BATHS | BUILT  | TERRACE |
|------|-------|--------|---------|
| 1    | 2     | 145 m² | 35 m²   |

Stunning Two-Level Top-Floor Apartment with Panoramic Views Nestled in a peaceful, gated community, this exquisite one-bedroom, two-level apartment offers a blend of comfort and scenic beauty. Boasting sea and mountain views, this property is perfect for those seeking a serene and upscale lifestyle. The main floor welcomes you with an open-plan lounge that seamlessly flows to a sun-drenched terrace, ideal for al fresco dining or entertaining guests. Well-equipped and designed for both practicality and style. A thoughtfully placed guest bathroom is situated on the main level. The upper level hosts the spacious master bedroom with an en-suite bathroom, offering direct access to two private solariums where you can unwind and take in the stunning views. Enjoy access to a communal swimming pool and a dedicated children's pool, perfect for relaxation or family time. Air-conditioning ensures year-round comfort, and a private storage room is included for added convenience. The building is equipped with a lift for easy access between floors. Secure parking is available for purchase at an additional €15,000, providing direct access to the apartment. This top-floor gem, set on a quiet street, offers an exclusive living experience with the comfort of a gated community and all modern amenities.