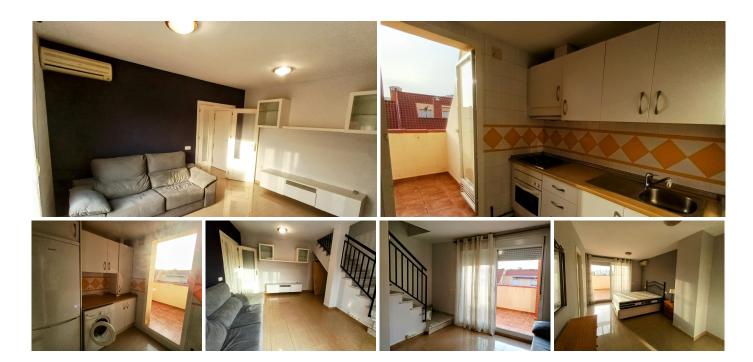

## R4886806

Marbella

REF# R4886806 283.000 €

| BEDS | BATHS | BUILT  | TERRACE |
|------|-------|--------|---------|
| 1    | 2     | 145 m² | 35 m²   |

Stunning Two-Level Top-Floor Apartment with Panoramic Views Nestled in a peaceful, gated community, this exquisite one-bedroom, two-level apartment offers a blend of comfort and scenic beauty. Boasting sea and mountain views, this property is perfect for those seeking a serene and upscale lifestyle. The main floor welcomes you with an open-plan lounge that seamlessly flows to a sun-drenched terrace, ideal for al fresco dining or entertaining guests. Well-equipped and designed for both practicality and style. A thoughtfully placed guest bathroom is situated on the main level. The upper level hosts the spacious master bedroom with an en-suite bathroom, offering direct access to two private solariums where you can unwind and take in the stunning views. Enjoy access to a communal swimming pool and a dedicated children's pool, perfect for relaxation or family time. Air-conditioning ensures year-round comfort, and a private storage room is included for added convenience. The building is equipped with a lift for easy access between floors. Secure parking is available for purchase at an additional €15,000, providing direct access to the apartment. This top-floor gem, set on a quiet street, offers an exclusive living experience with the comfort of a gated community and all modern amenities.