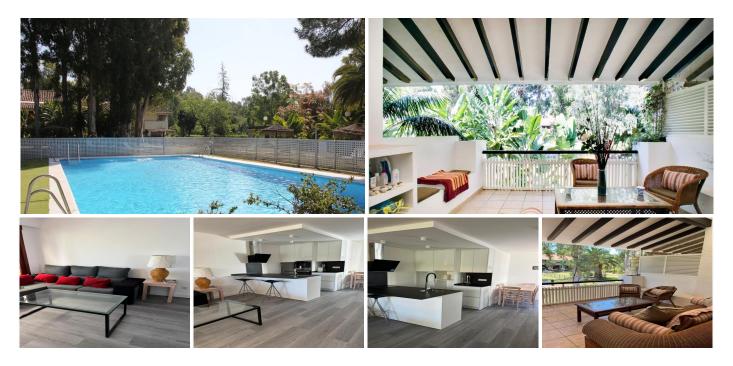

## R4886305 ♥ Nueva Andalucía REF# R4886305 475.000 €

| BEDS | BATHS | BUILT | TERRACE |
|------|-------|-------|---------|
| 2    | 2     | 90 m² | 5 m²    |

2 bedroom apartment in a complex just 200 meters from the beach in Puerto Banús, with community pool, green areas, tennis court. Beach side.

The property is distributed in a spacious living-dining room with a large terrace with views to the west over the gardens of the urbanization. The terrace is very intimate and quiet. Two bedrooms and two full bathrooms, one with a bathtub and the other with a shower.

It is located in a beautiful urbanization with beautiful gardens and a community pool. In a very quiet area of Puerto Banús. Just 200 meters from the beach and 5 minutes from the restaurant area and the marina.