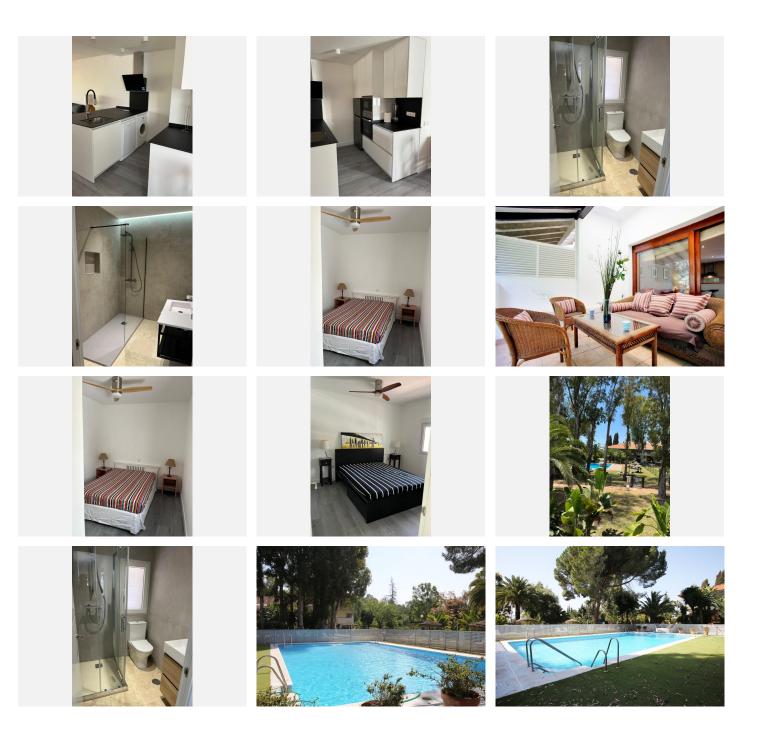

The property is distributed in a spacious living-dining room with a large terrace with views to the west over the gardens of the urbanization. The terrace is very intimate and quiet. Two bedrooms and two full bathrooms, one with a bathtub and the other with a shower.

It is located in a beautiful urbanization with beautiful gardens and a community pool. In a very quiet area of Puerto Banús. Just 200 meters from the beach and 5 minutes from the restaurant area and the marina.