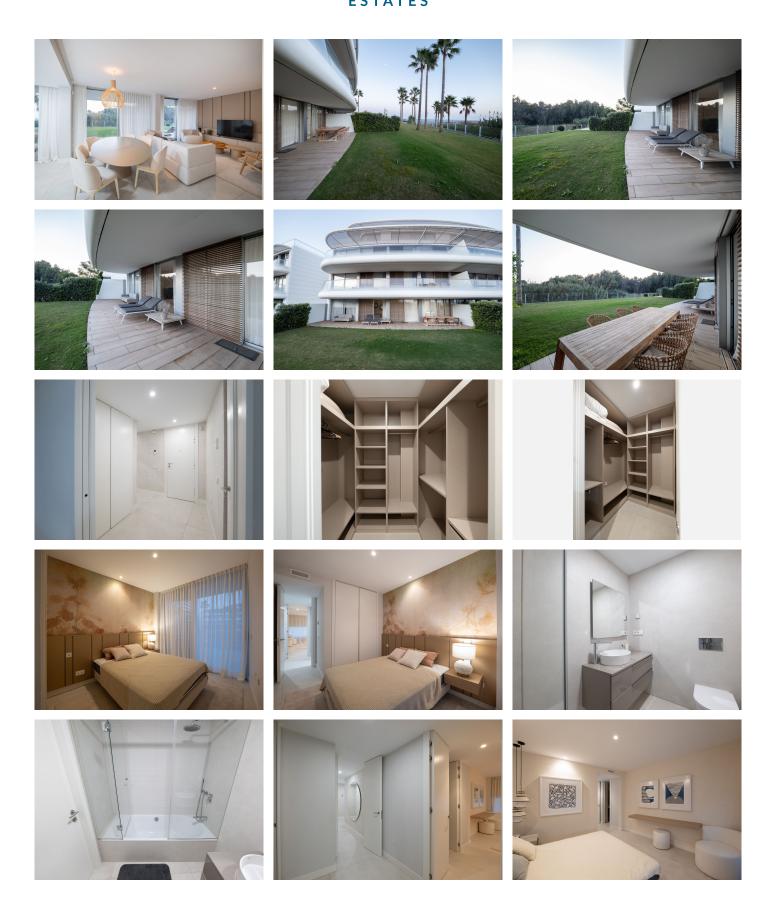

R4886239

Estepona

REF# R4886239 1.100.000 €

| BEDS | BATHS | BUILT  | PLOT   | TERRACE |
|------|-------|--------|--------|---------|
| 3    | 2     | 133 m² | 233 m² | 55 m²   |

Luxurious Ground Floor Apartment in The Edge, Estepona The Edge in Estepona is an exclusive beachfront residential complex offering modern apartments with panoramic views of the Mediterranean Sea. This ground floor apartment features three bedrooms, including a master bedroom with an en-suite bathroom and walk-in closet, a second bathroom, a guest toilet, a spacious living room, a fully equipped kitchen, and a large private terrace. The property is further enhanced by a generous private garden, ideal for outdoor living and relaxation. Completed in 2020, The Edge boasts a wide range of high-end amenities, including multiple outdoor swimming pools with stunning sea views, a spa and fitness center with a sauna, Turkish bath, and gym, as well as direct access to the beach. The gated community provides 24-hour security and surveillance for peace of mind. Conveniently located, the complex is close to Estepona's port, town center, and renowned golf courses such as Valle Romano, El Cortesín, and Valderrama. Its proximity to Málaga and Gibraltar airports adds to its appeal for both residents and visitors. This apartment represents an excellent investment opportunity due to the high rental demand in the area and the potential for property value growth. It is also perfect for permanent residence, combining comfort and luxury in one of the most sought-after locations on the Costa del Sol.