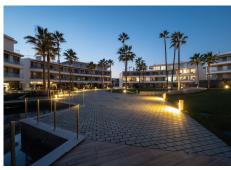

R4886239

Estepona

REF# R4886239 1.100.000 €

| BEDS | BATHS | BUILT  | PLOT   | TERRACE |
|------|-------|--------|--------|---------|
| 3    | 2     | 133 m² | 233 m² | 55 m²   |

Luxurious Ground Floor Apartment in The Edge, Estepona The Edge in Estepona is an exclusive beachfront residential complex offering modern apartments with panoramic views of the Mediterranean Sea. This ground floor apartment features three bedrooms, including a master bedroom with an en-suite bathroom and walk-in closet, a second bathroom, a guest toilet, a spacious living room, a fully equipped kitchen, and a large private terrace. The property is further enhanced by a generous private garden, ideal for outdoor living and relaxation. Completed in 2020, The Edge boasts a wide range of high-end amenities, including multiple outdoor swimming pools with stunning sea views, a spa and fitness center with a sauna, Turkish bath, and gym, as well as direct access to the beach. The gated community provides 24-hour security and surveillance for peace of mind. Conveniently located, the complex is close to Estepona's port, town center, and renowned golf courses such as Valle Romano, El Cortesín, and Valderrama. Its proximity to Málaga and Gibraltar airports adds to its appeal for both residents and visitors. This apartment represents an excellent investment opportunity due to the high rental demand in the area and the potential for property value growth. It is also perfect for permanent residence, combining comfort and luxury in one of the most sought-after locations on the Costa del Sol.