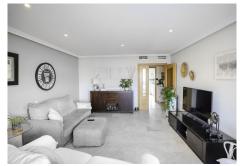

## R4885702

Estepona

REF# R4885702 360.000 €

| BEDS | BATHS | BUILT  | TERRACE |
|------|-------|--------|---------|
| 2    | 2     | 156 m² | 20 m²   |

Stunning 2-Bedroom Penthouse in Selwo Hills II This spacious 2-bedroom, 2-bathroom top-floor penthouse is located in the sought-after Selwo Hills II community, offering breathtaking sea and mountain views. Situated just an 8-minute walk from the beach and a 10-minute drive to both Puerto Banús and Estepona. this location balances relaxation and convenience. The apartment features a bright, open layout with ample living space and scenic views from every room. Residents enjoy access to a range of top-notch amenities, including a beautifully maintained garden, a large swimming pool, a fully equipped gym, sauna, and a library. For those who enjoy socializing or unwinding outdoors, there's also a stylish chill-out area. The community fee is €175 per month, covering all communal spaces, ensuring a serene and well-maintained environment. This penthouse is ideal for those seeking a blend of luxury, convenience, and coastal charm in an unbeatable location.