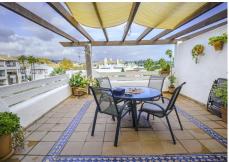

## R4885702

Estepona

REF# R4885702 360.000 €

| BEDS | BATHS | BUILT  | TERRACE |
|------|-------|--------|---------|
| 2    | 2     | 156 m² | 20 m²   |

Stunning 2-Bedroom Penthouse in Selwo Hills II This spacious 2-bedroom, 2-bathroom top-floor penthouse is located in the sought-after Selwo Hills II community, offering breathtaking sea and mountain views. Situated just an 8-minute walk from the beach and a 10-minute drive to both Puerto Banús and Estepona. this location balances relaxation and convenience. The apartment features a bright, open layout with ample living space and scenic views from every room. Residents enjoy access to a range of top-notch amenities, including a beautifully maintained garden, a large swimming pool, a fully equipped gym, sauna, and a library. For those who enjoy socializing or unwinding outdoors, there's also a stylish chill-out area. The community fee is €175 per month, covering all communal spaces, ensuring a serene and well-maintained environment. This penthouse is ideal for those seeking a blend of luxury, convenience, and coastal charm in an unbeatable location.