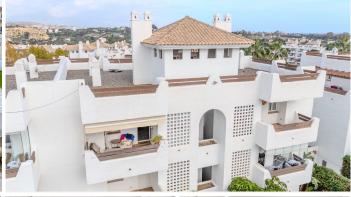

## R4885702

Estepona

REF# R4885702 360.000 €

| BEDS | BATHS | BUILT  | TERRACE |
|------|-------|--------|---------|
| 2    | 2     | 156 m² | 20 m²   |

Stunning 2-Bedroom Penthouse in Selwo Hills II This spacious 2-bedroom, 2-bathroom top-floor penthouse is located in the sought-after Selwo Hills II community, offering breathtaking sea and mountain views. Situated just an 8-minute walk from the beach and a 10-minute drive to both Puerto Banús and Estepona. this location balances relaxation and convenience. The apartment features a bright, open layout with ample living space and scenic views from every room. Residents enjoy access to a range of top-notch amenities, including a beautifully maintained garden, a large swimming pool, a fully equipped gym, sauna, and a library. For those who enjoy socializing or unwinding outdoors, there's also a stylish chill-out area. The community fee is €175 per month, covering all communal spaces, ensuring a serene and well-maintained environment. This penthouse is ideal for those seeking a blend of luxury, convenience, and coastal charm in an unbeatable location.