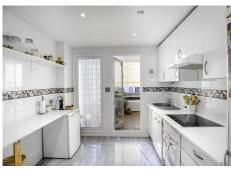

## R4885702

Estepona

REF# R4885702 360.000 €

| BEDS | BATHS | BUILT  | TERRACE |
|------|-------|--------|---------|
| 2    | 2     | 156 m² | 20 m²   |

Stunning 2-Bedroom Penthouse in Selwo Hills II This spacious 2-bedroom, 2-bathroom top-floor penthouse is located in the sought-after Selwo Hills II community, offering breathtaking sea and mountain views. Situated just an 8-minute walk from the beach and a 10-minute drive to both Puerto Banús and Estepona. this location balances relaxation and convenience. The apartment features a bright, open layout with ample living space and scenic views from every room. Residents enjoy access to a range of top-notch amenities, including a beautifully maintained garden, a large swimming pool, a fully equipped gym, sauna, and a library. For those who enjoy socializing or unwinding outdoors, there's also a stylish chill-out area. The community fee is €175 per month, covering all communal spaces, ensuring a serene and well-maintained environment. This penthouse is ideal for those seeking a blend of luxury, convenience, and coastal charm in an unbeatable location.