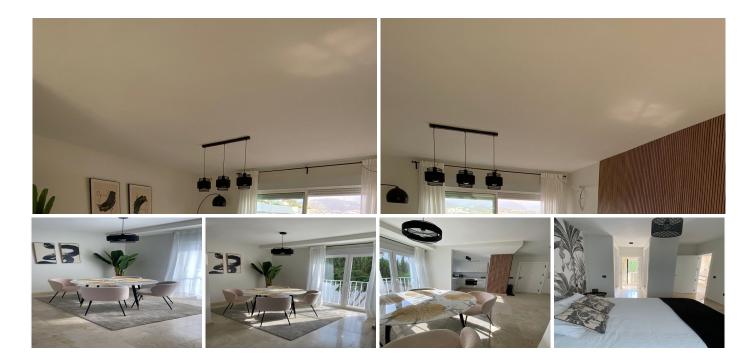

R4885282

Nueva Andalucía

REF# R4885282 495.000 €

| BEDS | BATHS | BUILT  |
|------|-------|--------|
| 2    | 2     | 125 m² |

Exclusive Opportunity | 2-Bedroom Apartment in Nueva Andalucía | Jardines de Andalucía Discover this stunning apartment in Nueva Andalucía with breathtaking views of La Concha, situated in one of the most desirable locations near Puerto Banús. This property offers the perfect balance of comfort and luxury, making it ideal for both permanent residence and investment with a tourist license. Key Features: 2 Spacious Bedrooms: Designed for maximum comfort, with built-in wardrobes and high-quality finishes. 2 Modern Bathrooms: Equipped with premium materials, providing style and functionality. Open-Plan Living Room and Kitchen: A bright and integrated space that combines the living area and modern kitchen, with views of La Concha. Expansive Private Terrace: Ideal for outdoor relaxation, with unobstructed views and a serene ambiance. Parking Space and Storage Room: Convenience with an included parking spot and additional storage space. This is a unique chance to live in a prime location or invest in a property with high rental potential. Contact us for more information!