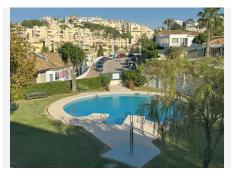

## R4885249 Riviera del Sol REF# R4885249 289.000 €

| BEDS | BATHS | BUILT | TERRACE           |
|------|-------|-------|-------------------|
| 2    | 1     | 66 m² | 10 m <sup>2</sup> |

LOCATION LOCATION LOCATION !!!! Only a 4 minute walk to the beach; super markets; restaurants and shops of Riviera Del Sol you can find this beautifully presented 2 bedroom 1 bathroom apartment WITH RENTAL LICENCE IN PLACE! Situated on the second floor which is the top floor - no lift- of an established and very well maintained community that they are re painting at this moment and 50 meters from the R11 Sport Club that is known for the amazing gym; groups lessons; tennis and paddle facilities . The apartment is very well kept ; has a fully fitted half open kitchen, double glazed windows, air conditioning in the living room and all the bedrooms and is sold fully furnished. You have also a spacious storage room which is very handy. The terrace has partial sea views and with its south / west orientation all day sun. The communal gardens and lovely pool are very well maintained and the community fees are low. There is also plenty of parking in the area. This apartment is an ideal rental investment property as it comes with the very loyal clientele that came over and over again on holiday to this property for the last 6.5 years.