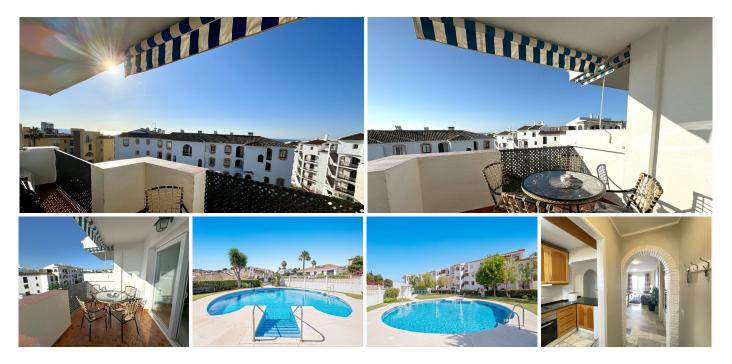

## R4885249 Riviera del Sol REF# R4885249 289.000 €

| BEDS | BATHS | BUILT | TERRACE           |
|------|-------|-------|-------------------|
| 2    | 1     | 66 m² | 10 m <sup>2</sup> |

LOCATION LOCATION LOCATION !!!! Only a 4 minute walk to the beach; super markets; restaurants and shops of Riviera Del Sol you can find this beautifully presented 2 bedroom 1 bathroom apartment WITH RENTAL LICENCE IN PLACE! Situated on the second floor which is the top floor - no lift- of an established and very well maintained community that they are re painting at this moment and 50 meters from the R11 Sport Club that is known for the amazing gym; groups lessons; tennis and paddle facilities . The apartment is very well kept ; has a fully fitted half open kitchen, double glazed windows, air conditioning in the living room and all the bedrooms and is sold fully furnished. You have also a spacious storage room which is very handy. The terrace has partial sea views and with its south / west orientation all day sun. The communal gardens and lovely pool are very well maintained and the community fees are low. There is also plenty of parking in the area. This apartment is an ideal rental investment property as it comes with the very loyal clientele that came over and over again on holiday to this property for the last 6.5 years.