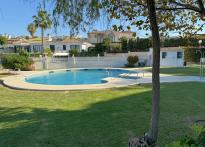

## R4885249 Riviera del Sol REF# R4885249 289.000 €

| BEDS | BATHS | BUILT | TERRACE           |
|------|-------|-------|-------------------|
| 2    | 1     | 66 m² | 10 m <sup>2</sup> |

LOCATION LOCATION LOCATION !!!! Only a 4 minute walk to the beach; super markets; restaurants and shops of Riviera Del Sol you can find this beautifully presented 2 bedroom 1 bathroom apartment WITH RENTAL LICENCE IN PLACE! Situated on the second floor which is the top floor - no lift- of an established and very well maintained community that they are re painting at this moment and 50 meters from the R11 Sport Club that is known for the amazing gym; groups lessons; tennis and paddle facilities . The apartment is very well kept ; has a fully fitted half open kitchen, double glazed windows, air conditioning in the living room and all the bedrooms and is sold fully furnished. You have also a spacious storage room which is very handy. The terrace has partial sea views and with its south / west orientation all day sun. The communal gardens and lovely pool are very well maintained and the community fees are low. There is also plenty of parking in the area. This apartment is an ideal rental investment property as it comes with the very loyal clientele that came over and over again on holiday to this property for the last 6.5 years.