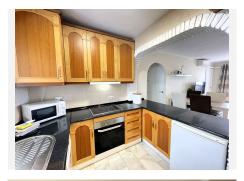

## R4885249 Riviera del Sol REF# R4885249 289.000 €

| BEDS | BATHS | BUILT | TERRACE           |
|------|-------|-------|-------------------|
| 2    | 1     | 66 m² | 10 m <sup>2</sup> |

LOCATION LOCATION LOCATION !!!! Only a 4 minute walk to the beach; super markets; restaurants and shops of Riviera Del Sol you can find this beautifully presented 2 bedroom 1 bathroom apartment WITH RENTAL LICENCE IN PLACE! Situated on the second floor which is the top floor - no lift- of an established and very well maintained community that they are re painting at this moment and 50 meters from the R11 Sport Club that is known for the amazing gym; groups lessons; tennis and paddle facilities . The apartment is very well kept ; has a fully fitted half open kitchen, double glazed windows, air conditioning in the living room and all the bedrooms and is sold fully furnished. You have also a spacious storage room which is very handy. The terrace has partial sea views and with its south / west orientation all day sun. The communal gardens and lovely pool are very well maintained and the community fees are low. There is also plenty of parking in the area. This apartment is an ideal rental investment property as it comes with the very loyal clientele that came over and over again on holiday to this property for the last 6.5 years.