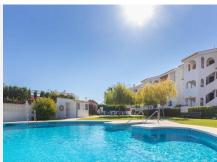

## R4885249 Riviera del Sol REF# R4885249 289.000 €

| BEDS | BATHS | BUILT | TERRACE           |
|------|-------|-------|-------------------|
| 2    | 1     | 66 m² | 10 m <sup>2</sup> |

LOCATION LOCATION LOCATION !!!! Only a 4 minute walk to the beach; super markets; restaurants and shops of Riviera Del Sol you can find this beautifully presented 2 bedroom 1 bathroom apartment WITH RENTAL LICENCE IN PLACE! Situated on the second floor which is the top floor - no lift- of an established and very well maintained community that they are re painting at this moment and 50 meters from the R11 Sport Club that is known for the amazing gym; groups lessons; tennis and paddle facilities . The apartment is very well kept ; has a fully fitted half open kitchen, double glazed windows, air conditioning in the living room and all the bedrooms and is sold fully furnished. You have also a spacious storage room which is very handy. The terrace has partial sea views and with its south / west orientation all day sun. The communal gardens and lovely pool are very well maintained and the community fees are low. There is also plenty of parking in the area. This apartment is an ideal rental investment property as it comes with the very loyal clientele that came over and over again on holiday to this property for the last 6.5 years.