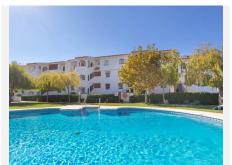

## R4885249 Riviera del Sol REF# R4885249 289.000 €

| BEDS | BATHS | BUILT | TERRACE           |
|------|-------|-------|-------------------|
| 2    | 1     | 66 m² | 10 m <sup>2</sup> |

LOCATION LOCATION LOCATION !!!! Only a 4 minute walk to the beach; super markets; restaurants and shops of Riviera Del Sol you can find this beautifully presented 2 bedroom 1 bathroom apartment WITH RENTAL LICENCE IN PLACE! Situated on the second floor which is the top floor - no lift- of an established and very well maintained community that they are re painting at this moment and 50 meters from the R11 Sport Club that is known for the amazing gym; groups lessons; tennis and paddle facilities . The apartment is very well kept ; has a fully fitted half open kitchen, double glazed windows, air conditioning in the living room and all the bedrooms and is sold fully furnished. You have also a spacious storage room which is very handy. The terrace has partial sea views and with its south / west orientation all day sun. The communal gardens and lovely pool are very well maintained and the community fees are low. There is also plenty of parking in the area. This apartment is an ideal rental investment property as it comes with the very loyal clientele that came over and over again on holiday to this property for the last 6.5 years.